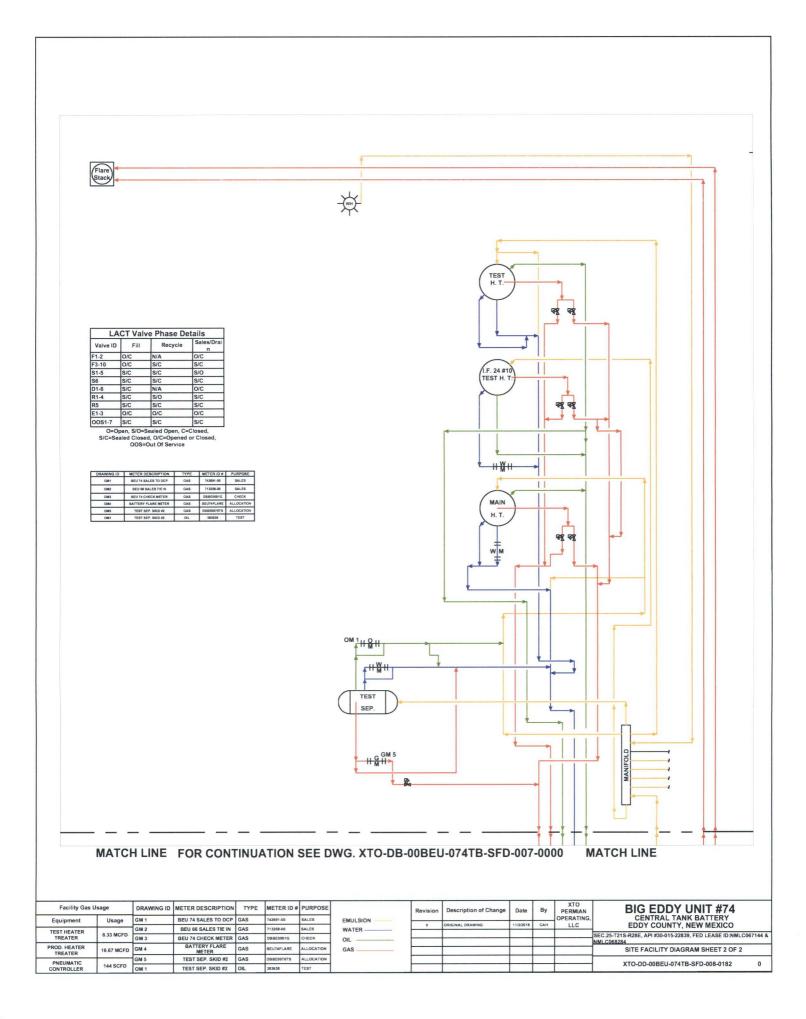

DEC 25 2018 (H10:37

Revised March 23, 2017

| RECEIVED: 12018 REVIEWER: MAM                                                                                                                                                                                                                                                                                                                                                           |                                                                                             |
|-----------------------------------------------------------------------------------------------------------------------------------------------------------------------------------------------------------------------------------------------------------------------------------------------------------------------------------------------------------------------------------------|---------------------------------------------------------------------------------------------|
| NEW MEXICO OIL CON<br>- Geological & Engin<br>1220 South St. Francis Drive                                                                                                                                                                                                                                                                                                              | NSERVATION DIVISION<br>Neering Bureau –                                                     |
| ADMINISTRATIVE APP                                                                                                                                                                                                                                                                                                                                                                      |                                                                                             |
| THIS CHECKLIST IS MANDATORY FOR ALL ADMINISTRATIV<br>REGULATIONS WHICH REQUIRE PROCESSIN                                                                                                                                                                                                                                                                                                | E APPLICATIONS FOR EXCEPTIONS TO DIVISION RULES AND<br>NG AT THE DIVISION LEVEL IN SANTA FE |
| Applicant: BOPCO, LP<br>Well Name: Multiple Wells                                                                                                                                                                                                                                                                                                                                       | OGRID Number: 260737<br>API: Multiple Pools                                                 |
| Pool: Multiple Pools                                                                                                                                                                                                                                                                                                                                                                    | Pool Code:                                                                                  |
| SUBMIT ACCURATE AND COMPLETE INFORMATION                                                                                                                                                                                                                                                                                                                                                |                                                                                             |
| 1) <b>TYPE OF APPLICATION:</b> Check those which apply<br>A. Location – Spacing Unit – Simultaneous Dec<br>NSL SP (PROJECT AREA)                                                                                                                                                                                                                                                        |                                                                                             |
| <ul> <li>B. Check one only for [1] or [1]</li> <li>[1] Commingling – Storage – Measurement</li> <li>DHC ■CTB PLC PC</li> <li>[11] Injection – Disposal – Pressure Increase</li> <li>WFX PMX SWD IPI</li> <li>2) NOTIFICATION REQUIRED TO: Check those which</li> </ul>                                                                                                                  | OLS OLM - Enhanced Oil Recovery EOR PPR FOR OCD ONLY                                        |
| <ul> <li>A. Offset operators or lease holders</li> <li>B. Royalty, overriding royalty owners, rever</li> <li>C. Application requires published notice</li> <li>D. Notification and/or concurrent approve</li> <li>E. Notification and/or concurrent approve</li> <li>F. Surface owner</li> <li>G. For all of the above, proof of notification</li> <li>H. No notice required</li> </ul> | al by SLO<br>Il by BLM                                                                      |
| 3) <b>CERTIFICATION:</b> I hereby certify that the informat<br>administrative approval is <b>accurate</b> and <b>comple</b><br>understand that <b>no action</b> will be taken on this c<br>notifications are submitted to the Division.                                                                                                                                                 | te to the best of my knowledge. I also                                                      |
| Note: Statement must be completed by an individ                                                                                                                                                                                                                                                                                                                                         | dual with managerial and/or supervisory capacity.                                           |
| · · · ·                                                                                                                                                                                                                                                                                                                                                                                 | 11/11/12                                                                                    |
| Tracie J. Cherry, Regulatory Coordinator                                                                                                                                                                                                                                                                                                                                                | Date                                                                                        |
| Print or Type Name                                                                                                                                                                                                                                                                                                                                                                      | 432-221-7379                                                                                |
| $\int \bigcap a \bigcap$                                                                                                                                                                                                                                                                                                                                                                | Phone Number                                                                                |
| Signature Signature                                                                                                                                                                                                                                                                                                                                                                     | tracie_cherry@xtoenergy.com<br>e-mail Address                                               |