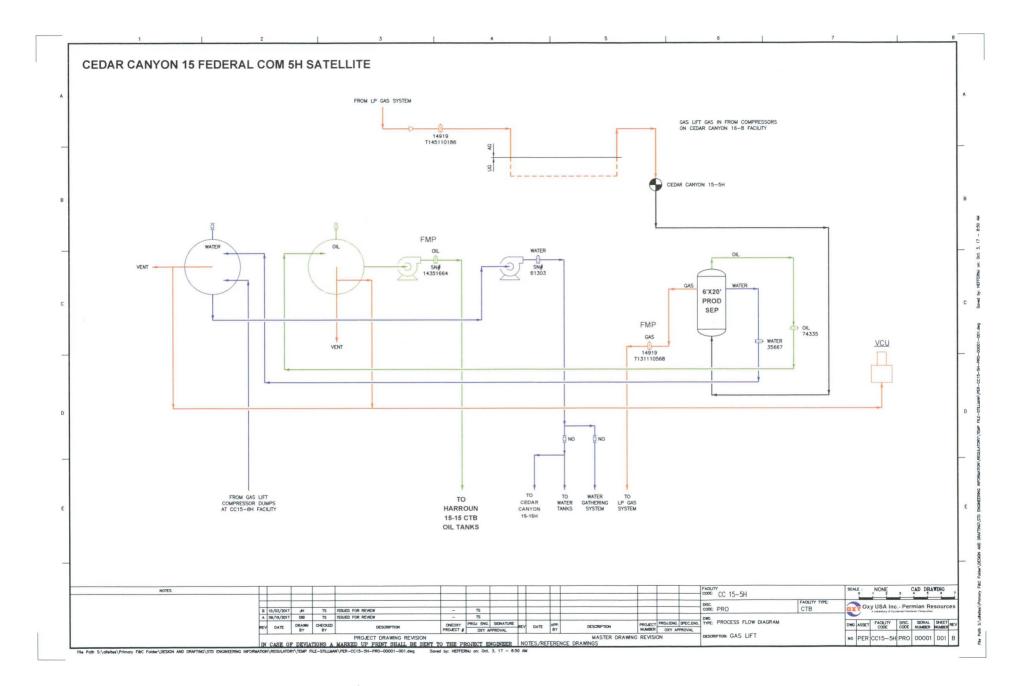

Production is previous 6-month average

Production from Cedar Canyon 15 Fed Com 5H is separated and measured at the well site. Cedar Canyon 15 Fed Com 5H production is separated and measured through a 6' X 20' three-phase separator. The separator has an oil turbine meter (S/N 74335), a gas orifice meter (S/N T131110568) and a water turbine meter (S/N 35667). Oil production will then flow to a storage tank before being pumped through a Coriolis meter (S/N 14351664, FMP) then sent to Harroun 15-15 battery oil storage tanks. Gas is sent to sales after being measured through the separator orifice meter (FMP). Water is sent to either Cedar Canyon 15-15H or the Cedar Canyon Water Disposal Distribution system.

## **Additional Application Components:**

The flow of production is shown in detail on the enclosed facility diagrams. Also enclosed is a map detailing the lease boundaries, well and battery locations.