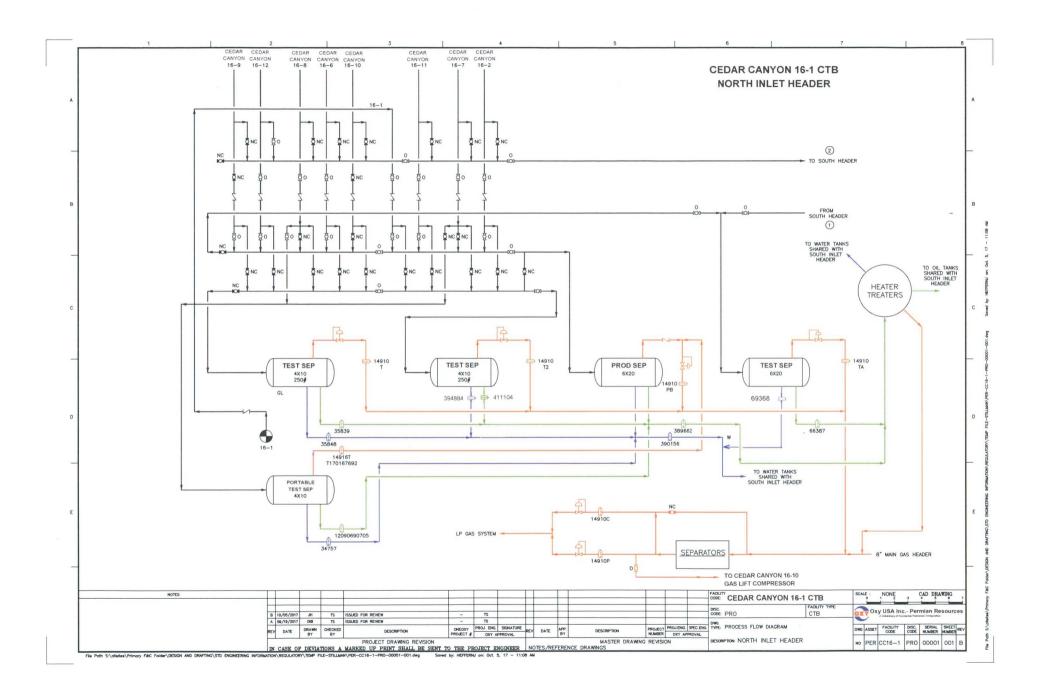

Process flow at Cedar Canyon 16-1 Battery does not change.

# Cedar Canyon 16-1 Battery: Process flow remains unchanged from PLC-405B

| Well                                                                | API                   | Surface Location   | Date Online |  |  |  |  |
|---------------------------------------------------------------------|-----------------------|--------------------|-------------|--|--|--|--|
| POOL: CEDAR CANYON; DELAWARE (11540) - STATE LEASE NO. VA-0836-0001 |                       |                    |             |  |  |  |  |
| Cedar Canyon 16 State #11H                                          | 30-015-42062          | C-16-T24S-R29E     | Apr-2015    |  |  |  |  |
| POOL: PIERCE CROSSING; BONE S                                       | PRING, EAST (96473) - | STATE LEASE NO. VA | -0836-0001  |  |  |  |  |
| Cedar Canyon 16 State #1H                                           | 30-015-39856          | D-16-T24S-R29E     | Sep-2012    |  |  |  |  |
| Cedar Canyon 16 State #2H                                           | 30-015-41024          | P-16-T24S-R29E     | Jun-2013    |  |  |  |  |
| Cedar Canyon 16 State #6H                                           | 30-015-41595          | L-15-T24S-R29E     | Sep-2014    |  |  |  |  |
| Cedar Canyon 16 State #7H                                           | 30-015-41251          | E-15-T24S-R29E     | Aug-2013    |  |  |  |  |
| Cedar Canyon 16 State #8H                                           | 30-015-41596          | A-16-T24S-R29E     | Oct-2014    |  |  |  |  |
| Cedar Canyon 16 State #9H                                           | 30-015-42061          | D-16-T24S-R29E     | Sep-2015    |  |  |  |  |
| Cedar Canyon 16 State #10H                                          | 30-015-42055          | C-16-T24S-R29E     | Dec-2014    |  |  |  |  |
| Cedar Canyon 16 State #12H                                          | 30-015-42683          | M-15-T24S-R29E     | Mar-2015    |  |  |  |  |
| POOL: PURPLE SAGE; WOLFCAME                                         | (98220) - STATE LEAS  | E NO. VA-0836-0001 |             |  |  |  |  |
| Cedar Canyon 16 State #33H                                          | 30-015-43844          | A-16-T24S-R29E     | Dec-2016    |  |  |  |  |
| Cedar Canyon 16 State #34H                                          | 30-015-43843          | A-16-T24S-R29E     | Dec-2016    |  |  |  |  |

## **Additional Application Components:**

The flow of production is shown in detail on the enclosed facility diagrams. Also enclosed is a map detailing the lease boundaries, well and battery locations.