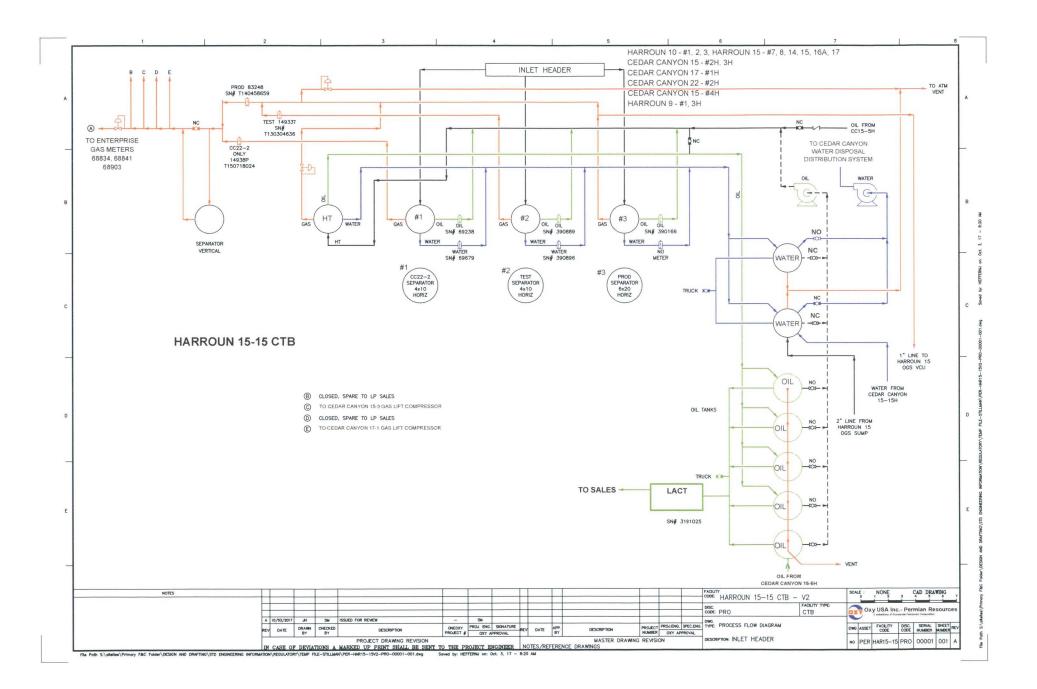

Production at the Harroun 15-15 battery is separated and measured through a 6' X 20' three-phase separator. Oil production will then flow through a heater treater before being sent to five storage tanks. From the storage tanks, oil will be pumped through a LACT meter (located at E-15-24S-29E) then sent to sales. Cedar Canyon 22-2H has a dedicated 4' X 10' three-phase separator.

It is equipped with an oil turbine meter (S/N 69238), a gas orifice meter (S/N T150718024) and a water turbine meter (S/N 69679). Oil from Cedar Canyon 22-2H is combined with production from the other wells upstream of the heater treater.

For testing purposes, Harroun 15-15 battery is equipped with a 4' x 10' three-phase test separator. The test vessel has an oil turbine meter (S/N 390889), a gas orifice meter (S/N T130304636) and a water turbine meter (S/N 390896).

Gas will be sent from the production and test separators through a check meter (S/N T140458659) before being sent to either sales or gas lift compression for Cedar Canyon 15-3 and Cedar Canyon 17-1.

All water from the Harroun 9-1 battery will be sent to the Cedar Canyon Water Disposal Distribution system, where it will flow to the nearest SWD which has capacity to accept water.

## **Additional Application Components:**

The flow of production is shown in detail on the enclosed facility diagrams. Also enclosed is a map detailing the lease boundaries, well and battery locations.

# **Harroun 15-15 BATTERY**