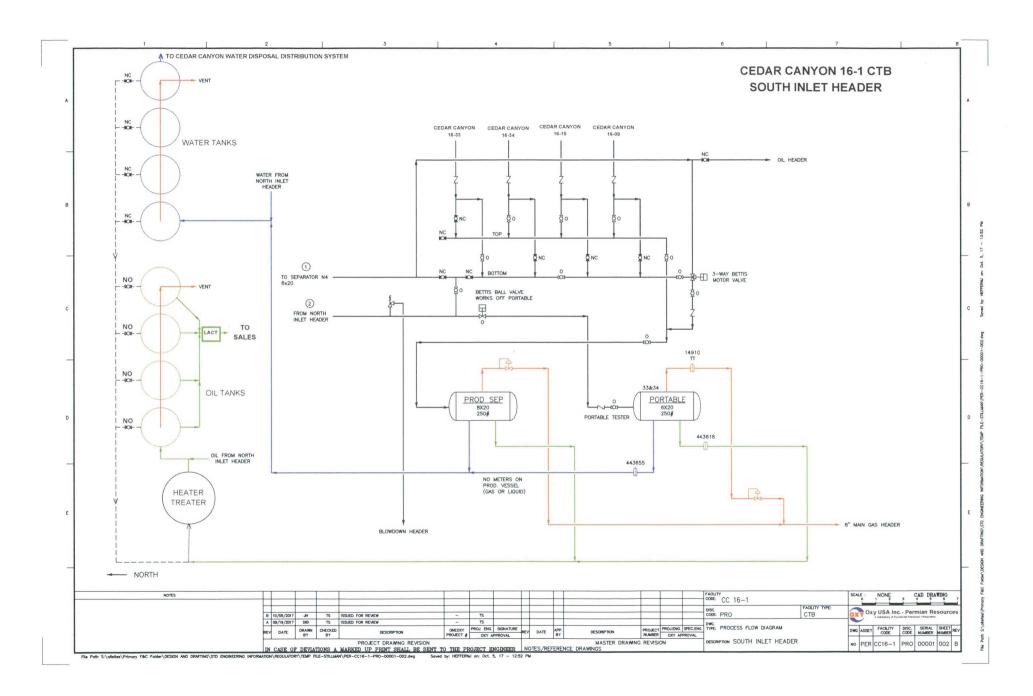

Process flow at Cedar Canyon 16-1 Battery does not change.

# Cedar Canyon 16-1 Battery: Process flow remains unchanged from PLC-405B

| Well                                                                | API                   | Surface Location   | Date Online |  |  |  |  |
|---------------------------------------------------------------------|-----------------------|--------------------|-------------|--|--|--|--|
| POOL: CEDAR CANYON; DELAWARE (11540) - STATE LEASE NO. VA-0836-0001 |                       |                    |             |  |  |  |  |
| Cedar Canyon 16 State #11H                                          | 30-015-42062          | C-16-T24S-R29E     | Apr-2015    |  |  |  |  |
| POOL: PIERCE CROSSING; BONE S                                       | PRING, EAST (96473) - | STATE LEASE NO. VA | -0836-0001  |  |  |  |  |
| Cedar Canyon 16 State #1H                                           | 30-015-39856          | D-16-T24S-R29E     | Sep-2012    |  |  |  |  |
| Cedar Canyon 16 State #2H                                           | 30-015-41024          | P-16-T24S-R29E     | Jun-2013    |  |  |  |  |
| Cedar Canyon 16 State #6H                                           | 30-015-41595          | L-15-T24S-R29E     | Sep-2014    |  |  |  |  |
| Cedar Canyon 16 State #7H                                           | 30-015-41251          | E-15-T24S-R29E     | Aug-2013    |  |  |  |  |
| Cedar Canyon 16 State #8H                                           | 30-015-41596          | A-16-T24S-R29E     | Oct-2014    |  |  |  |  |
| Cedar Canyon 16 State #9H                                           | 30-015-42061          | D-16-T24S-R29E     | Sep-2015    |  |  |  |  |
| Cedar Canyon 16 State #10H                                          | 30-015-42055          | C-16-T24S-R29E     | Dec-2014    |  |  |  |  |
| Cedar Canyon 16 State #12H                                          | 30-015-42683          | M-15-T24S-R29E     | Mar-2015    |  |  |  |  |
| POOL: PURPLE SAGE; WOLFCAME                                         | (98220) - STATE LEAS  | E NO. VA-0836-0001 |             |  |  |  |  |
| Cedar Canyon 16 State #33H                                          | 30-015-43844          | A-16-T24S-R29E     | Dec-2016    |  |  |  |  |
| Cedar Canyon 16 State #34H                                          | 30-015-43843          | A-16-T24S-R29E     | Dec-2016    |  |  |  |  |

## **Additional Application Components:**

The flow of production is shown in detail on the enclosed facility diagrams. Also enclosed is a map detailing the lease boundaries, well and battery locations.