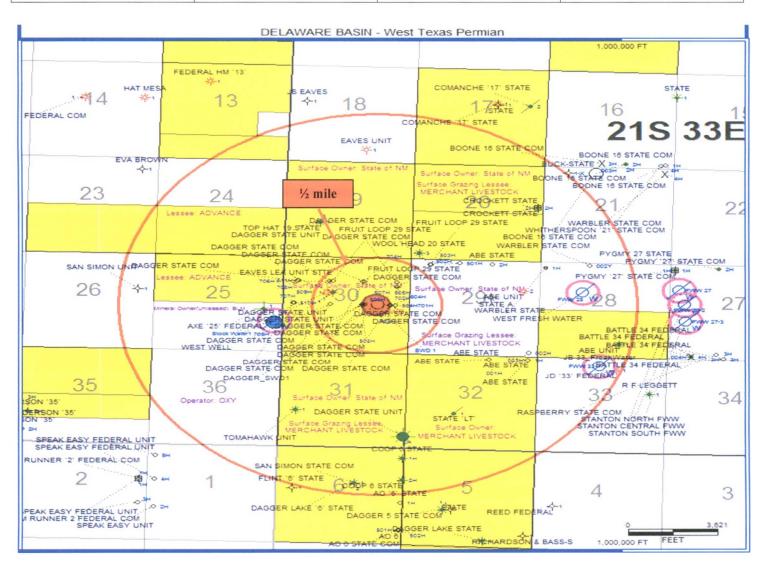

New Mexico Oil Conservation Division 1220 South St. Francis Drive Santa Fe. New Mexico 87505

Attn: Ms. Heather Riley, Director

Re Application of Advance Energy Partners Hat Mesa LLC to permit for salt water disposal the proposed **Dagger SWD Well No.1** to be located in is **1325' FEL**, **2625 FNL of Unit G**, **Section 30**, **Township 21 South**, **Range 33 East**, NMPM, Lea County, New Mexico.

Dear Ms. Riley,

Please find enclosed Form C-108 Application for Authority to Inject, supporting the above-referenced request to permit for disposal, the Dagger SWD No. 1. The well (1325' FEL, 2625 FNL of Unit G, Section 30, Township 21 South, Range 33 East) is on a drill island. Attached is plat defining the drill island and the location of the Advance Energy Partners Hat Mesa LLC "Dagger SWD No. 1" within the island.

#### XIV. PROOF OF NOTICE

All applicants must furnish proof that a copy of the application has been furnished, by certified or registered mail, to the owner of the surface of the land on which the well is to be located and to each leasehold operator within one-half mile of the well location.