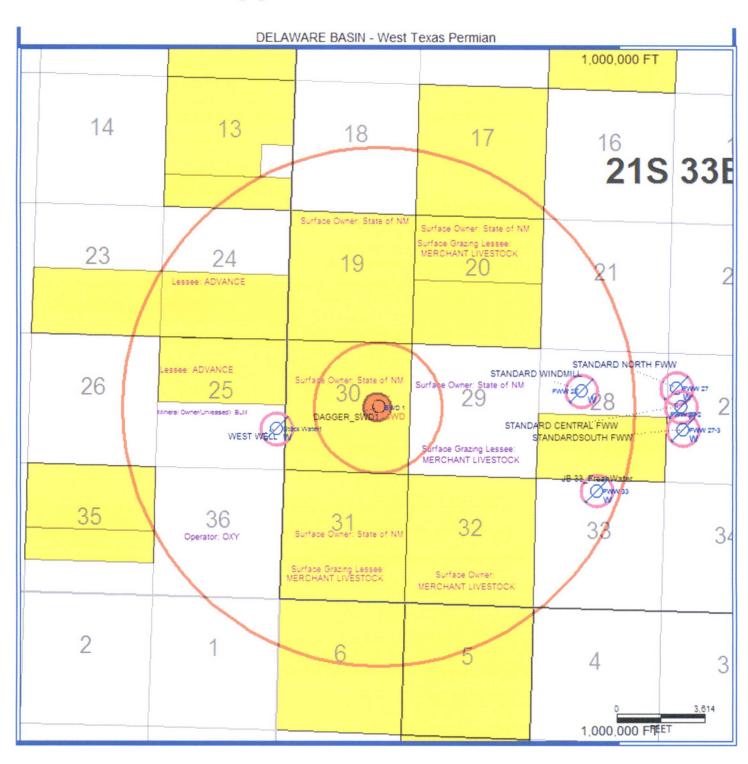

New Mexico Oil Conservation Division 1220 South St. Francis Drive Santa Fe. New Mexico 87505

Attn: Ms. Heather Riley, Director

Re Application of Advance Energy Partners Hat Mesa LLC to permit for salt water disposal the proposed **Dagger SWD Well No.1** to be located in is **1325' FEL**, **2625 FNL of Unit G**, **Section 30**, **Township 21 South**, **Range 33 East**, NMPM, Lea County, New Mexico.

Dear Ms. Riley,

Please find enclosed Form C-108 Application for Authority to Inject, supporting the above-referenced request to permit for disposal, the Dagger SWD No. 1. The well (1325' FEL, 2625 FNL of Unit G, Section 30, Township 21 South, Range 33 East) is on a drill island. Attached is plat defining the drill island and the location of the Advance Energy Partners Hat Mesa LLC "Dagger SWD No. 1" within the island.

Published legal notice will run on or about August 28, 2018 in the Hobbs News-Sun and all offset operators and other interested parties have been notified individually. The legal notice affidavit will be forwarded when received. This application also includes a wellbore schematic, area of review maps, leaseholder plats and other required information for a complete Form C-108.