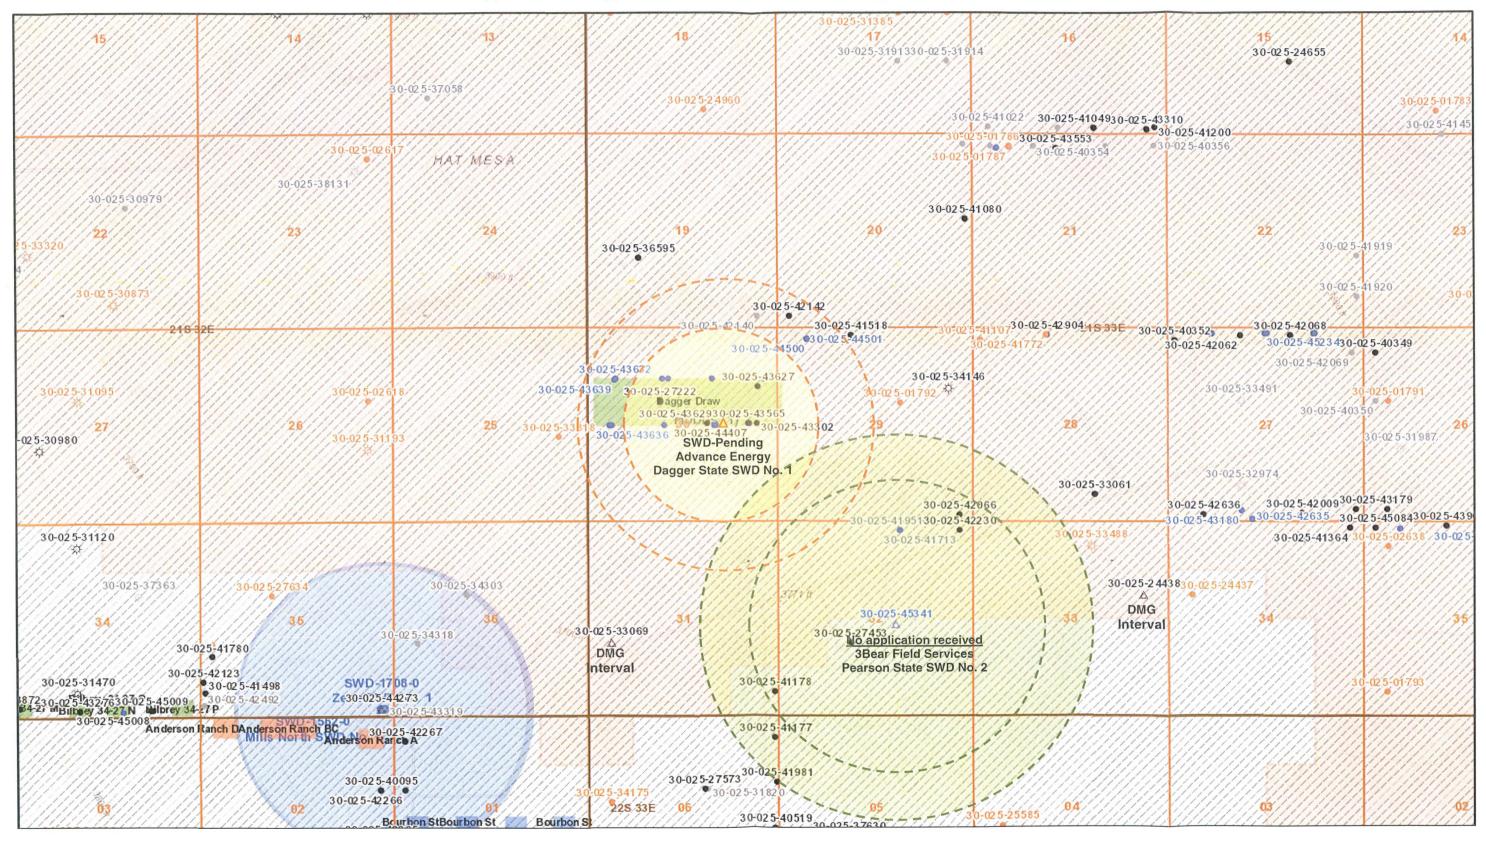

New Mexico Oil Conservation Division 1220 South St. Francis Drive Santa Fe. New Mexico 87505

Attn: Ms. Heather Riley, Director

Re Application of Advance Energy Partners Hat Mesa LLC to permit for salt water disposal the proposed **Dagger SWD Well No.1** to be located in is **1325' FEL**, **2625 FNL of Unit G**, **Section 30**, **Township 21 South**, **Range 33 East**, NMPM, Lea County, New Mexico.

Dear Ms. Riley,

Please find enclosed Form C-108 Application for Authority to Inject, supporting the above-referenced request to permit for disposal, the Dagger SWD No. 1. The well (1325' FEL, 2625 FNL of Unit G, Section 30, Township 21 South, Range 33 East) is on a drill island. Attached is plat defining the drill island and the location of the Advance Energy Partners Hat Mesa LLC "Dagger SWD No. 1" within the island.

#### XIV. PROOF OF NOTICE

All applicants must furnish proof that a copy of the application has been furnished, by certified or registered mail, to the owner of the surface of the land on which the well is to be located and to each leasehold operator within one-half mile of the well location.