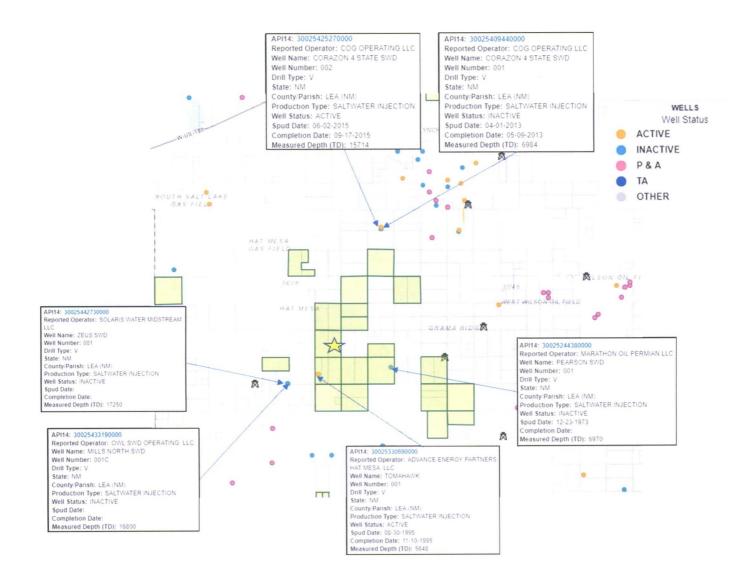

New Mexico Oil Conservation Division 1220 South St. Francis Drive Santa Fe. New Mexico 87505

Attn: Ms. Heather Riley, Director

Re Application of Advance Energy Partners Hat Mesa LLC to permit for salt water disposal the proposed **Dagger SWD Well No.1** to be located in is **1325' FEL**, **2625 FNL of Unit G**, **Section 30**, **Township 21 South**, **Range 33 East**, NMPM, Lea County, New Mexico.

Dear Ms. Riley,

Please find enclosed Form C-108 Application for Authority to Inject, supporting the above-referenced request to permit for disposal, the Dagger SWD No. 1. The well (1325' FEL, 2625 FNL of Unit G, Section 30, Township 21 South, Range 33 East) is on a drill island. Attached is plat defining the drill island and the location of the Advance Energy Partners Hat Mesa LLC "Dagger SWD No. 1" within the island.

### DAGGER STATE SWD #1

SWD WELL

1,330'

REGULATORY: NMOCD API:

RIG: NAD 83 SHL: Sec. 30, T-215, R-33E; 2,625' FNL & 1,325' FEL

KB: Lat: 32.449929
GL: 3,778 Long: -103.607422 BHL: Sec. 30, T-215, R-33E; 2,625' FNL & 1,325' FEL

|          | COUNT            | Y: LEA CO, NM            |                                        | KB:<br>GL: | 3,778                           |       |                       | t: 32.449<br>g: -103.66        |                          | BHL: Sec. 30, T-215, R-33E,                               | 2,625' FNL & 1,325' FEL                        |
|----------|------------------|--------------------------|----------------------------------------|------------|---------------------------------|-------|-----------------------|--------------------------------|--------------------------|-----------------------------------------------------------|------------------------------------------------|
| HOLE     | MD               | FORMATION                | TVD                                    | TH         | 7,778                           | П     | MUD                   | Name and Address of the Owner, | ASING                    | CEMENT                                                    | SPECIAL INSTRUCTIONS                           |
| SIZE     |                  | Conductor                |                                        | Ш          |                                 |       | MW                    | 26"                            |                          | Top of Lead: Surface                                      | Circ cement to surface is<br>NMOCD requirement |
|          |                  |                          |                                        | Ш          |                                 | Ш     | 8.4 ppg<br>FRESH      |                                |                          | 50% OH excess                                             | Casing must be set 25' in                      |
| 30"      | 1,625            | Rustler                  | 1,625                                  | Ш          |                                 |       | TDEWW                 | 12                             | Bowsprings               | Top of Tail: 1320'<br>20% excess                          | the Rustler                                    |
|          | 1,650            | SURF CSG PT              | 1,650                                  | Ш          | 1                               |       | 10.0 ppg              | 1 join                         | t shoe track             |                                                           | MUD: Fresh water only                          |
|          |                  |                          |                                        | Ш          |                                 |       | MW<br>10.0 ppg        | 20"                            |                          | Top of Lead: Surface<br>50% OH excess                     | Circ cement to surface is<br>NMOCD requirement |
| 24"      | 3,550            | Base of Salt             | 3,550                                  |            |                                 |       | BRINE<br>TD MW        | 17                             | Bowsprings               | Top of Tail: 2880'<br>20% excess                          |                                                |
|          | 3,600            | INTRM 1 CSG PT           | 3,600                                  | 4H         | 1                               |       | 10.5 ppg              | 1 join                         | t shoe track             |                                                           |                                                |
|          | 3,700            | DV TOOL & PACKER         | 3,700                                  |            |                                 |       | MW<br>10.0 ppg        | 13-3/8                         |                          | 2 STAGE CEMENT<br>1st Stage<br>Top of Lead: 2800'         | Circ cement to surface is<br>NMOCD requirement |
| 7-1/2    |                  |                          |                                        |            |                                 |       | BRINE                 | 17                             | Bowsprings               | 50% excess<br>Top of Tail: 4200°<br>20% excess            |                                                |
|          |                  |                          |                                        |            |                                 |       | TD MW                 |                                | ol & Packer<br>+/-3,700' | 2nd Stage<br>Top of Lead: Surface<br>50% excess (OH only) |                                                |
|          | 5,250            | INTRM 2 CSG PT           | 5,250                                  |            |                                 |       | 10.5 ррв              | 1 join                         | t shoe track             | Tail: 100 sks<br>no excess                                |                                                |
|          |                  |                          |                                        |            |                                 |       | DRLOUT                | 9-5/8"                         |                          | Top of Lead: Surface<br>50% excess (OH only)              |                                                |
|          |                  |                          |                                        |            |                                 |       | 9.0 ppg               | 47                             | Bowsprings               | Top of Tail: 9788°<br>20% excess                          |                                                |
| 2-1/4    |                  | TOL: 11,935'             | (300' tie-in)                          |            |                                 |       | CUT<br>BRINE          |                                |                          |                                                           |                                                |
|          | 12,035           | Wolfe                    | 12,035                                 | -          | (                               | 卅     |                       |                                |                          |                                                           |                                                |
|          | 12,135           | TOP OF LINER             | 12,135                                 |            | n) í                            | П     | TD MW                 |                                |                          |                                                           |                                                |
|          | 12,235           | INTRM 3 CSG PT           | 12,235                                 |            | $\parallel \parallel \parallel$ |       | 9.2 ppg               | 1 joins                        | t shoe track             |                                                           |                                                |
|          |                  |                          | ,,,,,,,,,,,,,,,,,,,,,,,,,,,,,,,,,,,,,, |            |                                 | D     | RLOUT MW              | 7-5/8"                         | ING LINER                |                                                           |                                                |
|          |                  |                          |                                        |            | $\Pi$                           |       | 11.5 ppg              |                                |                          | Top of Tail: 12996'                                       |                                                |
| -3/4"    |                  | 12525710-0-00            |                                        |            | 11 1                            |       | VEIGHTED<br>OUT BRINE |                                |                          | 20% excess                                                |                                                |
|          | 16,225           | PERM PACKER              | 16,225                                 |            |                                 |       | TDMW                  | 23                             | Bowsprings               |                                                           |                                                |
|          | 16,225<br>16,245 | Woodford<br>LINER CSG PT | 16,225<br>16,245                       | _          | [                               |       | 12.5 ppg              | 1 joint                        | t shoe track             |                                                           |                                                |
|          | 16,425           | Devonian                 | 16,425                                 |            |                                 | OF    | 8.4 ppg               | OPI                            | EN HOLE                  |                                                           |                                                |
| -3/4"    | 17,084           | Fusselman                | 17,084                                 |            | 1                               |       | FRESH                 | INJECTI<br>5-1/2"              | ION STRING               | PACKER FLUID                                              |                                                |
|          | 17,595           | Montoya                  | 17,595                                 |            |                                 |       | TD MW                 | - 41 -                         |                          |                                                           |                                                |
|          | 17,695           | TD                       | 17,695                                 | Err        | <br> <br>  RHT = 35             | <br>  | 8.6 ppg               |                                |                          |                                                           |                                                |
| HRECT    | nons to          | LOCAITON:                |                                        | Est        | BHT = 25                        | U - F |                       |                                |                          | 1                                                         | I                                              |
|          |                  |                          |                                        |            |                                 |       |                       |                                |                          |                                                           |                                                |
| Drilling | Engineer         | : Braden Harris (40      | 6) 600-3310                            |            |                                 |       |                       |                                |                          |                                                           | Date: (                                        |