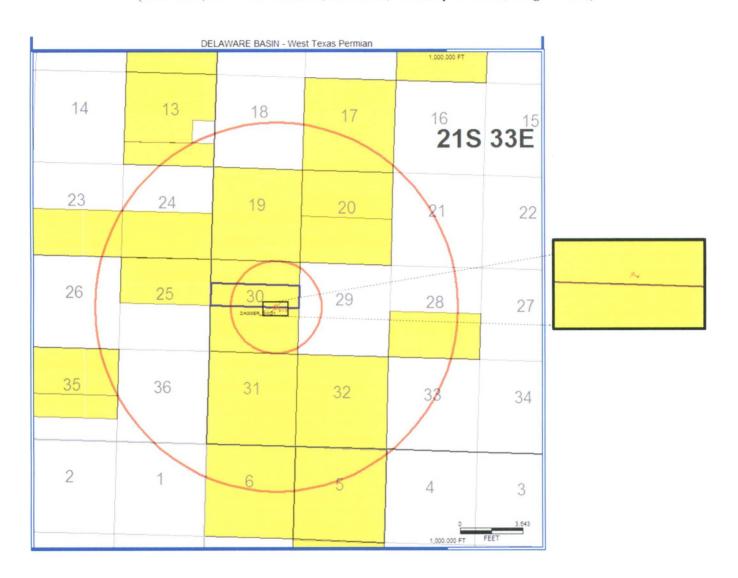

New Mexico Oil Conservation Division 1220 South St. Francis Drive Santa Fe. New Mexico 87505

Attn: Ms. Heather Riley, Director

Re Application of Advance Energy Partners Hat Mesa LLC to permit for salt water disposal the proposed **Dagger SWD Well No.1** to be located in is **1325' FEL**, **2625 FNL of Unit G**, **Section 30**, **Township 21 South**, **Range 33 East**, NMPM, Lea County, New Mexico.

Dear Ms. Riley,

Please find enclosed Form C-108 Application for Authority to Inject, supporting the above-referenced request to permit for disposal, the Dagger SWD No. 1. The well (1325' FEL, 2625 FNL of Unit G, Section 30, Township 21 South, Range 33 East) is on a drill island. Attached is plat defining the drill island and the location of the Advance Energy Partners Hat Mesa LLC "Dagger SWD No. 1" within the island.

#### XIV. PROOF OF NOTICE

All applicants must furnish proof that a copy of the application has been furnished, by certified or registered mail, to the owner of the surface of the land on which the well is to be located and to each leasehold operator within one-half mile of the well location.