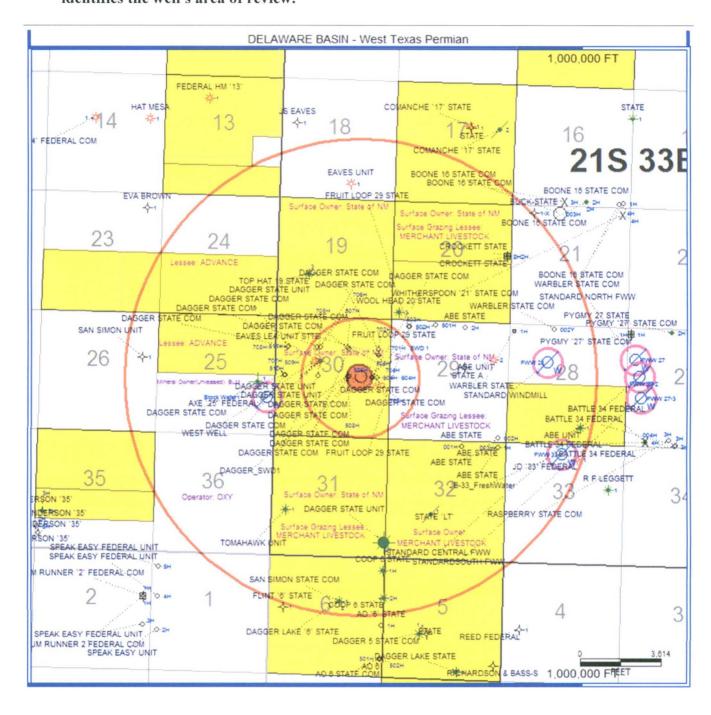

New Mexico Oil Conservation Division 1220 South St. Francis Drive Santa Fe. New Mexico 87505

Attn: Ms. Heather Riley, Director

Re Application of Advance Energy Partners Hat Mesa LLC to permit for salt water disposal the proposed **Dagger SWD Well No.1** to be located in is **1325' FEL**, **2625 FNL of Unit G**, **Section 30**, **Township 21 South**, **Range 33 East**, NMPM, Lea County, New Mexico.

Dear Ms. Riley,

Please find enclosed Form C-108 Application for Authority to Inject, supporting the above-referenced request to permit for disposal, the Dagger SWD No. 1. The well (1325' FEL, 2625 FNL of Unit G, Section 30, Township 21 South, Range 33 East) is on a drill island. Attached is plat defining the drill island and the location of the Advance Energy Partners Hat Mesa LLC "Dagger SWD No. 1" within the island.

Published legal notice will run on or about August 28, 2018 in the Hobbs News-Sun and all offset operators and other interested parties have been notified individually. The legal notice affidavit will be forwarded when received. This application also includes a wellbore schematic, area of review maps, leaseholder plats and other required information for a complete Form C-108.