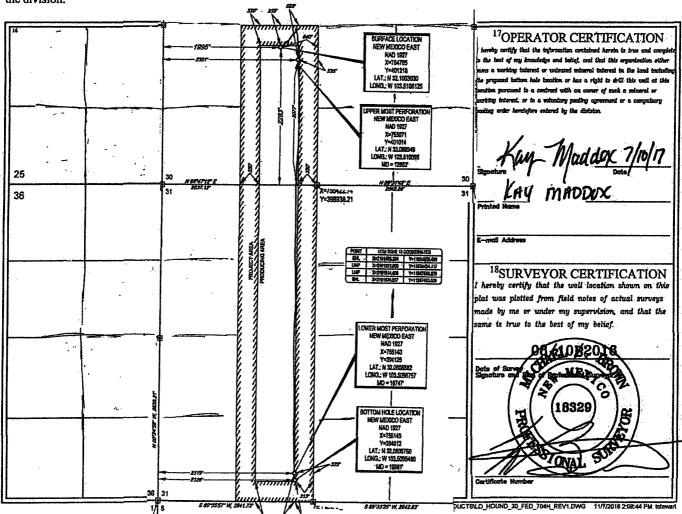

702H and Hound 30 Fed #s 701H, 702H, 703H and 704H

To whom it may concern:

This letter serves to notice you that the ownership in the production of the following wells is Diverse as defined in 19.15.12.7 A. NMAC:

|   | API          | WELL NAME       | WELL# | LOCATION     | POOL CODE/NAME                      | STATUS    |
|---|--------------|-----------------|-------|--------------|-------------------------------------|-----------|
| 1 | 30-025-43574 | Hound 30 Fed    | #701H | 3-30-25S-34E | [98094] Bobcat Draw; Upper Wolfcamp | Producing |
| 2 | 30-025-43575 | Hound 30 Fed    | #702H | 3-30-25S-34E | [98094] Bobcat Draw; Upper Wolfcamp | Producing |
| 3 | 30-025-43576 | Hound 30 Fed    | #703H | K-30-25S-34E | [98094] Bobcat Draw; Upper Wolfcamp | Producing |
| 4 | 30-025-43591 | Hound 30 Fed    | #704H | K-30-25S-34E | [98094] Bobcat Draw; Upper Wolfcamp | Producing |
| 5 | 30-025-42829 | Javelina 30 Fed | #701H | 3-30-25S-34E | [98094] Bobcat Draw; Upper Wolfcamp | Permitted |
| 6 | 30-025-42830 | Javelina 30 Fed | #702H | 3-30-25S-34E | [98094] Bobcat Draw; Upper Wolfcamp | Permitted |