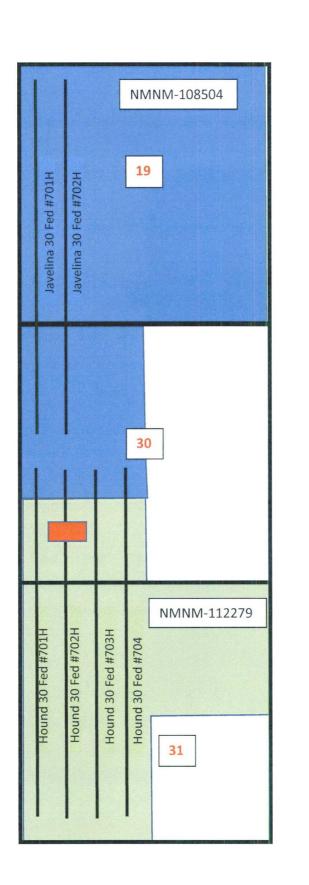

702H and Hound 30 Fed #s 701H, 702H, 703H and 704H

To whom it may concern:

This letter serves to notice you that the ownership in the production of the following wells is Diverse as defined in 19.15.12.7 A. NMAC:

|   | API          | WELL NAME       | WELL# | LOCATION     | POOL CODE/NAME                      | STATUS    |
|---|--------------|-----------------|-------|--------------|-------------------------------------|-----------|
| 1 | 30-025-43574 | Hound 30 Fed    | #701H | 3-30-25S-34E | [98094] Bobcat Draw; Upper Wolfcamp | Producing |
| 2 | 30-025-43575 | Hound 30 Fed    | #702H | 3-30-25S-34E | [98094] Bobcat Draw; Upper Wolfcamp | Producing |
| 3 | 30-025-43576 | Hound 30 Fed    | #703H | K-30-25S-34E | [98094] Bobcat Draw; Upper Wolfcamp | Producing |
| 4 | 30-025-43591 | Hound 30 Fed    | #704H | K-30-25S-34E | [98094] Bobcat Draw; Upper Wolfcamp | Producing |
| 5 | 30-025-42829 | Javelina 30 Fed | #701H | 3-30-25S-34E | [98094] Bobcat Draw; Upper Wolfcamp | Permitted |
| 6 | 30-025-42830 | Javelina 30 Fed | #702H | 3-30-25S-34E | [98094] Bobcat Draw; Upper Wolfcamp | Permitted |

The overrides are diverse as to percentages as between the Hound 30 Fed wells and the Javelina 30 Fed wells. All owners are listed on Exhibit A, attached hereto.

I certify that this information is true and correct to the best of my knowledge.