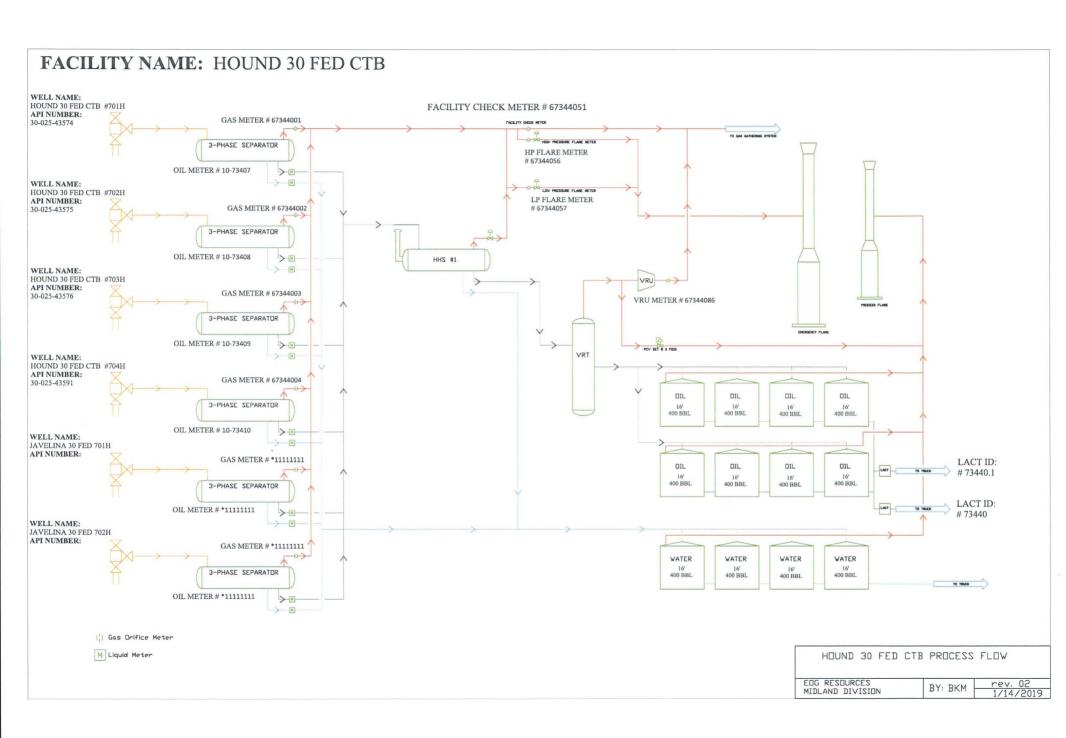

702H and Hound 30 Fed #s 701H, 702H, 703H and 704H

To whom it may concern:

This letter serves to notice you that the ownership in the production of the following wells is Diverse as defined in 19.15.12.7 A. NMAC: