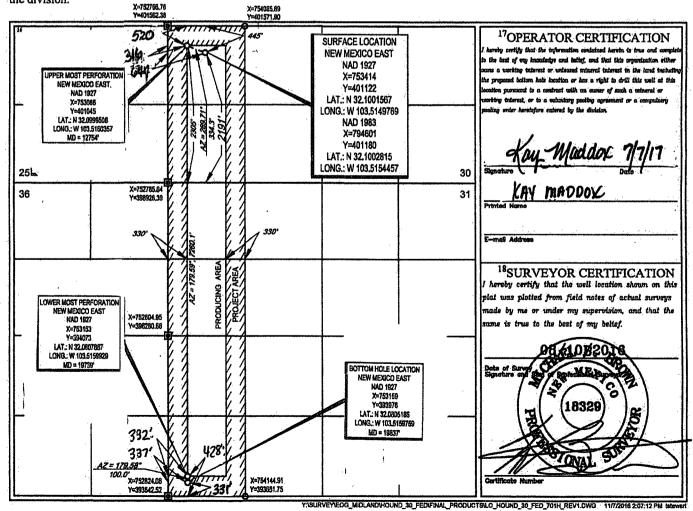

|   | API          | WELL NAME       | WELL# | LOCATION     | POOL CODE/NAME                      | STATUS    |
|---|--------------|-----------------|-------|--------------|-------------------------------------|-----------|
| 1 | 30-025-43574 | Hound 30 Fed    | #701H | 3-30-25S-34E | [98094] Bobcat Draw; Upper Wolfcamp | Producing |
| 2 | 30-025-43575 | Hound 30 Fed    | #702H | 3-30-25S-34E | [98094] Bobcat Draw; Upper Wolfcamp | Producing |
| 3 | 30-025-43576 | Hound 30 Fed    | #703H | K-30-25S-34E | [98094] Bobcat Draw; Upper Wolfcamp | Producing |
| 4 | 30-025-43591 | Hound 30 Fed    | #704H | K-30-25S-34E | [98094] Bobcat Draw; Upper Wolfcamp | Producing |
| 5 | 30-025-42829 | Javelina 30 Fed | #701H | 3-30-25S-34E | [98094] Bobcat Draw; Upper Wolfcamp | Permitted |
| 6 | 30-025-42830 | Javelina 30 Fed | #702H | 3-30-25S-34E | [98094] Bobcat Draw; Upper Wolfcamp | Permitted |