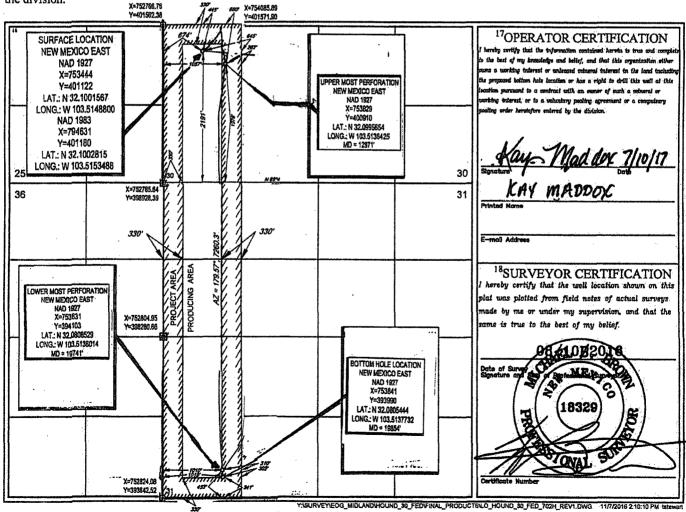

|   | API          | WELL NAME       | WELL# | LOCATION     | POOL CODE/NAME                      | STATUS    |
|---|--------------|-----------------|-------|--------------|-------------------------------------|-----------|
| 1 | 30-025-43574 | Hound 30 Fed    | #701H | 3-30-25S-34E | [98094] Bobcat Draw; Upper Wolfcamp | Producing |
| 2 | 30-025-43575 | Hound 30 Fed    | #702H | 3-30-25S-34E | [98094] Bobcat Draw; Upper Wolfcamp | Producing |
| 3 | 30-025-43576 | Hound 30 Fed    | #703H | K-30-25S-34E | [98094] Bobcat Draw; Upper Wolfcamp | Producing |
| 4 | 30-025-43591 | Hound 30 Fed    | #704H | K-30-25S-34E | [98094] Bobcat Draw; Upper Wolfcamp | Producing |
| 5 | 30-025-42829 | Javelina 30 Fed | #701H | 3-30-25S-34E | [98094] Bobcat Draw; Upper Wolfcamp | Permitted |
| 6 | 30-025-42830 | Javelina 30 Fed | #702H | 3-30-25S-34E | [98094] Bobcat Draw; Upper Wolfcamp | Permitted |