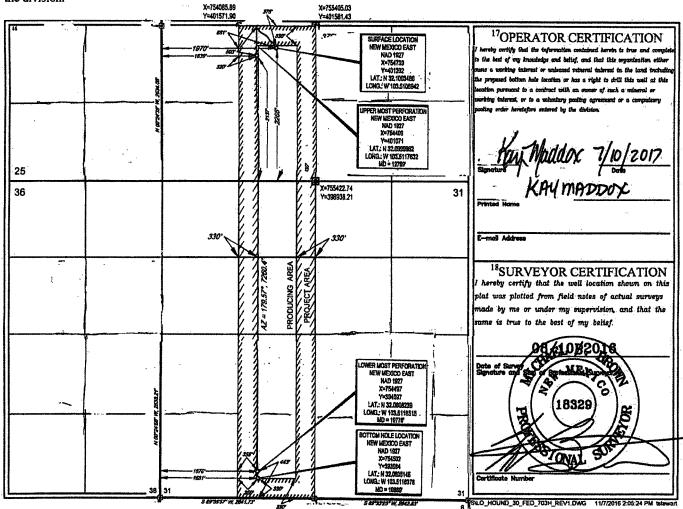

702H and Hound 30 Fed #s 701H, 702H, 703H and 704H

To whom it may concern:

This letter serves to notice you that the ownership in the production of the following wells is Diverse as defined in 19.15.12.7 A. NMAC:

|   | API          | WELL NAME       | WELL# | LOCATION     | POOL CODE/NAME                      | STATUS    |
|---|--------------|-----------------|-------|--------------|-------------------------------------|-----------|
| 1 | 30-025-43574 | Hound 30 Fed    | #701H | 3-30-25S-34E | [98094] Bobcat Draw; Upper Wolfcamp | Producing |
| 2 | 30-025-43575 | Hound 30 Fed    | #702H | 3-30-25S-34E | [98094] Bobcat Draw; Upper Wolfcamp | Producing |
| 3 | 30-025-43576 | Hound 30 Fed    | #703H | K-30-25S-34E | [98094] Bobcat Draw; Upper Wolfcamp | Producing |
| 4 | 30-025-43591 | Hound 30 Fed    | #704H | K-30-25S-34E | [98094] Bobcat Draw; Upper Wolfcamp | Producing |
| 5 | 30-025-42829 | Javelina 30 Fed | #701H | 3-30-25S-34E | [98094] Bobcat Draw; Upper Wolfcamp | Permitted |
| 6 | 30-025-42830 | Javelina 30 Fed | #702H | 3-30-25S-34E | [98094] Bobcat Draw; Upper Wolfcamp | Permitted |