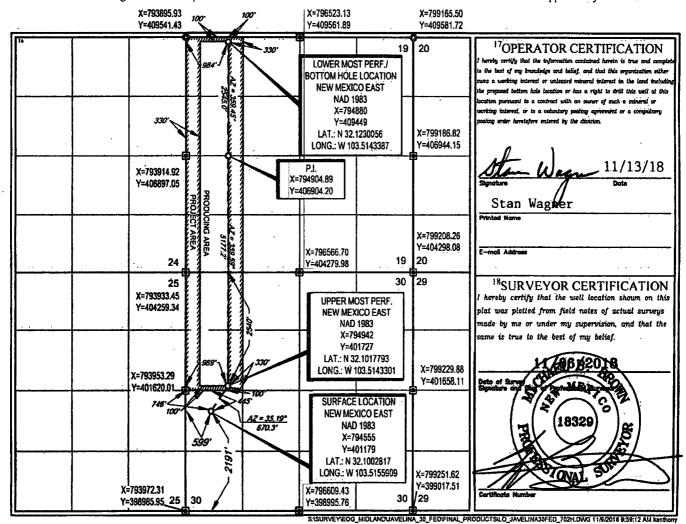

702H and Hound 30 Fed #s 701H, 702H, 703H and 704H

To whom it may concern:

This letter serves to notice you that the ownership in the production of the following wells is Diverse as defined in 19.15.12.7 A. NMAC:

|   | API          | WELL NAME       | WELL# | LOCATION     | POOL CODE/NAME                      | STATUS    |
|---|--------------|-----------------|-------|--------------|-------------------------------------|-----------|
| 1 | 30-025-43574 | Hound 30 Fed    | #701H | 3-30-25S-34E | [98094] Bobcat Draw; Upper Wolfcamp | Producing |
| 2 | 30-025-43575 | Hound 30 Fed    | #702H | 3-30-25S-34E | [98094] Bobcat Draw; Upper Wolfcamp | Producing |
| 3 | 30-025-43576 | Hound 30 Fed    | #703H | K-30-25S-34E | [98094] Bobcat Draw; Upper Wolfcamp | Producing |
| 4 | 30-025-43591 | Hound 30 Fed    | #704H | K-30-25S-34E | [98094] Bobcat Draw; Upper Wolfcamp | Producing |
| 5 | 30-025-42829 | Javelina 30 Fed | #701H | 3-30-25S-34E | [98094] Bobcat Draw; Upper Wolfcamp | Permitted |
| 6 | 30-025-42830 | Javelina 30 Fed | #702H | 3-30-25S-34E | [98094] Bobcat Draw; Upper Wolfcamp | Permitted |