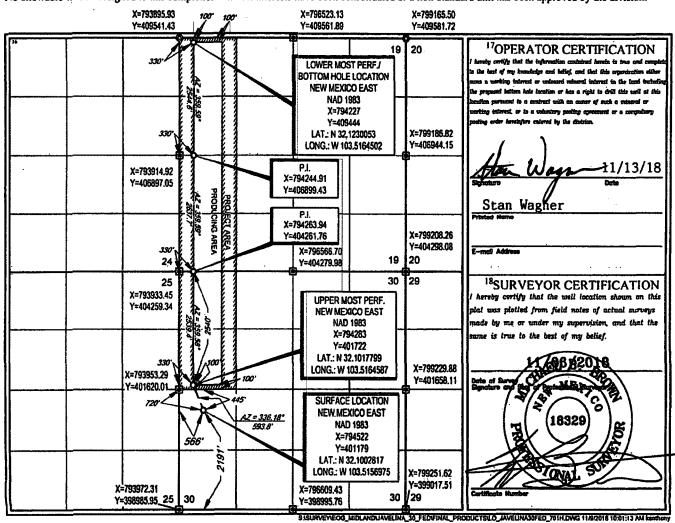

702H and Hound 30 Fed #s 701H, 702H, 703H and 704H

To whom it may concern:

This letter serves to notice you that the ownership in the production of the following wells is Diverse as defined in 19.15.12.7 A. NMAC:

|   | API          | WELL NAME       | WELL# | LOCATION     | POOL CODE/NAME                      | STATUS    |
|---|--------------|-----------------|-------|--------------|-------------------------------------|-----------|
| 1 | 30-025-43574 | Hound 30 Fed    | #701H | 3-30-25S-34E | [98094] Bobcat Draw; Upper Wolfcamp | Producing |
| 2 | 30-025-43575 | Hound 30 Fed    | #702H | 3-30-25S-34E | [98094] Bobcat Draw; Upper Wolfcamp | Producing |
| 3 | 30-025-43576 | Hound 30 Fed    | #703H | K-30-25S-34E | [98094] Bobcat Draw; Upper Wolfcamp | Producing |
| 4 | 30-025-43591 | Hound 30 Fed    | #704H | K-30-25S-34E | [98094] Bobcat Draw; Upper Wolfcamp | Producing |
| 5 | 30-025-42829 | Javelina 30 Fed | #701H | 3-30-25S-34E | [98094] Bobcat Draw; Upper Wolfcamp | Permitted |
| 6 | 30-025-42830 | Javelina 30 Fed | #702H | 3-30-25S-34E | [98094] Bobcat Draw; Upper Wolfcamp | Permitted |