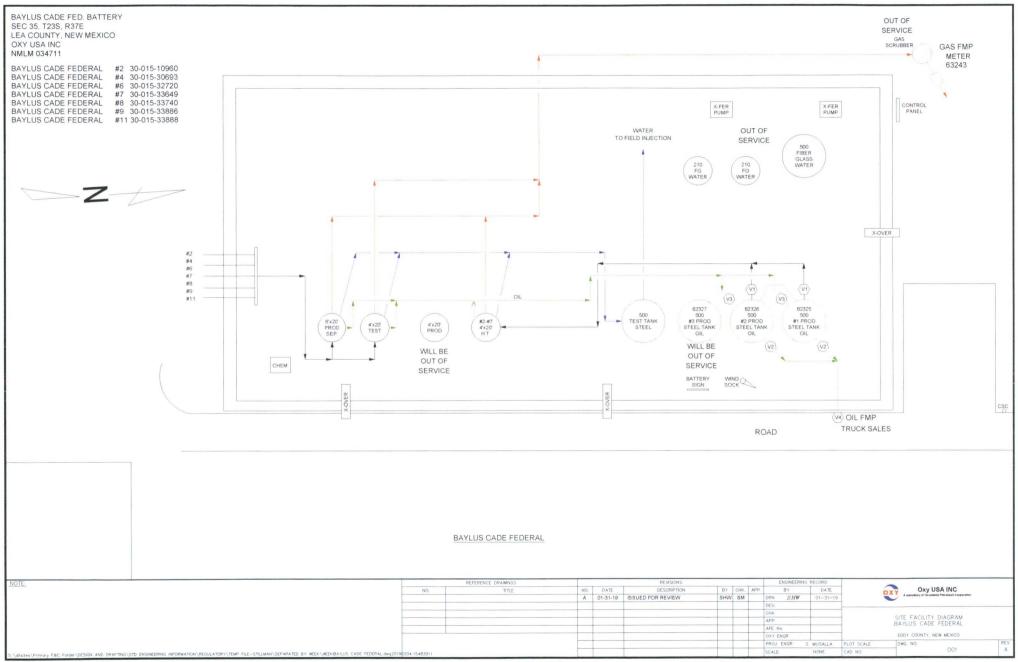

### **Process Description:**

Production is sent through a 6' x 20' three-phase production separator. Oil is sent to two storage tanks where it is sold via a transport truck, which serves as the Facility Measurement Point (FMP) for the oil. Gas production is sent from the production separators to gas sales meter 63243, which serves as the FMP.

Production is allocated back to each well based on well test. For testing purposes, the facility is equipped with a 4' x 20' three-phase test separator. In order to obtain individual well test volumes, the other wells at the battery are shut-in. The daily reading of gas sales meter 63243 serves as the well test volume. The oil tank is strapped to obtain the oil well test volume. All wells have been online for over twenty years and have established production. They will be individually tested on a monthly basis.

All produced water will be sent to injectors in the area.

### **Additional Application Components:**

The flow of production is shown in detail on the enclosed facility diagram. Also enclosed is a map detailing well and battery locations.

Pursuant to Statewide rule 19.15.12.10(C)(4)(g) OXY USA INC requests the option to include additional pools or leases within the defined parameters set forth in the order for future additions.