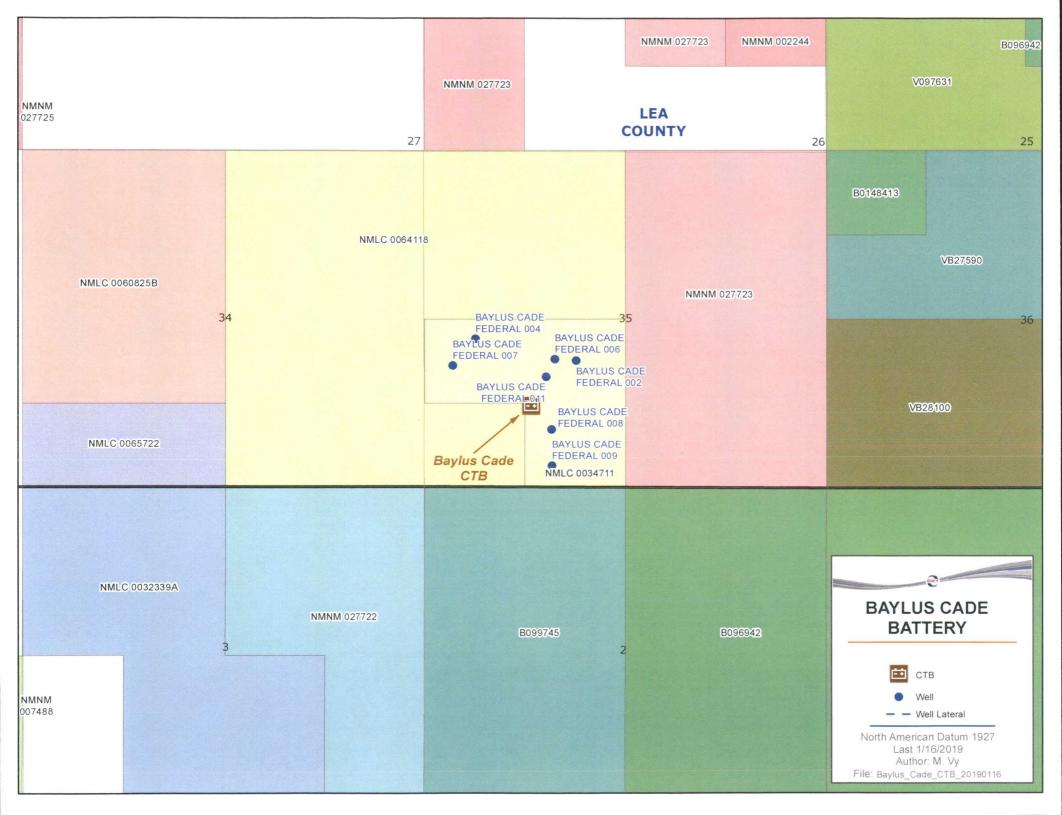

### **Commingling proposal for the Baylus Cade Federal Battery**

OXY USA INC requests approval for a pool commingle at the Baylus Cade Federal Battery (N-35-23S-37E / Lat 32.257019, Long -103.137292). The wells feeding the battery are listed below.

### **SCHEDULE D NMLC 034711**

| WELLNAME                | API          | SURFACE LOCATION | POOL                             | POOL<br>CODE | DATE ONLINE    | OIL<br>(8PD) | GRAVITY<br>API | GAS<br>(MSCFD) | BTU/CF | WATER<br>(BPD) |
|-------------------------|--------------|------------------|----------------------------------|--------------|----------------|--------------|----------------|----------------|--------|----------------|
| BAYLUS CADE FEDERAL #2  | 30-025-10960 | K-35-235-37E     | LANGLIE MATTIX;7 RVRS-Q-GRAYBURG | 37240        | PRIOR DEC 1992 | 3            | 37.5           | 8              | 1218   | 7              |
| BAYLUS CADE FEDERAL #4  | 30-025-30693 | L-35-23S-37E     | TEAGUE; DEVONIAN                 | 58330        | PRIOR DEC 1992 | 4            | 41.2           | 27             | 1246   | 16             |
| BAYLUS CADE FEDERAL #6  | 30-025-32720 | K-35-23S-37E     | TEAGUE;SIMPSON                   | 58900        | 06/01/1995     | 0            | 38             | 5              | 1286   | 0              |
| BAYLUS CADE FEDERAL #7  | 30-025-33649 | L-35-235-37E     | TEAGUE;SIMPSON                   | 58900        | 01/01/1997     | . 9          | 39.7           | 26             | 1286   | 39             |
| BAYLUS CADE FEDERAL #8  | 30-025-33740 | N-35-235-37E     | TEAGUE;PADDOCK-BLINEBRY          | 58300        | 01/01/1997     | 5            | 37.2           | 20 :           | 1233   | 26             |
| BAYLUS CADE FEDERAL #9  | 30-025-33886 | N-35-23S-37E     | TEAGUE;PADDOCK-BLINEBRY          | 58300        | 07/01/1997     | 0            | 37             | 3              | 1292   | 0              |
| BAYLUS CADE FEDERAL #11 | 30-025-33888 | K-35-23S-37E     | TEAGUE;PADDOCK-BLINEBRY          | 58300        | 08/01/1997     | 3            | 37             | 15             | 1292   | 15             |

### **Additional Application Components:**

The flow of production is shown in detail on the enclosed facility diagram. Also enclosed is a map detailing well and battery locations.

Pursuant to Statewide rule 19.15.12.10(C)(4)(g) OXY USA INC requests the option to include additional pools or leases within the defined parameters set forth in the order for future additions.