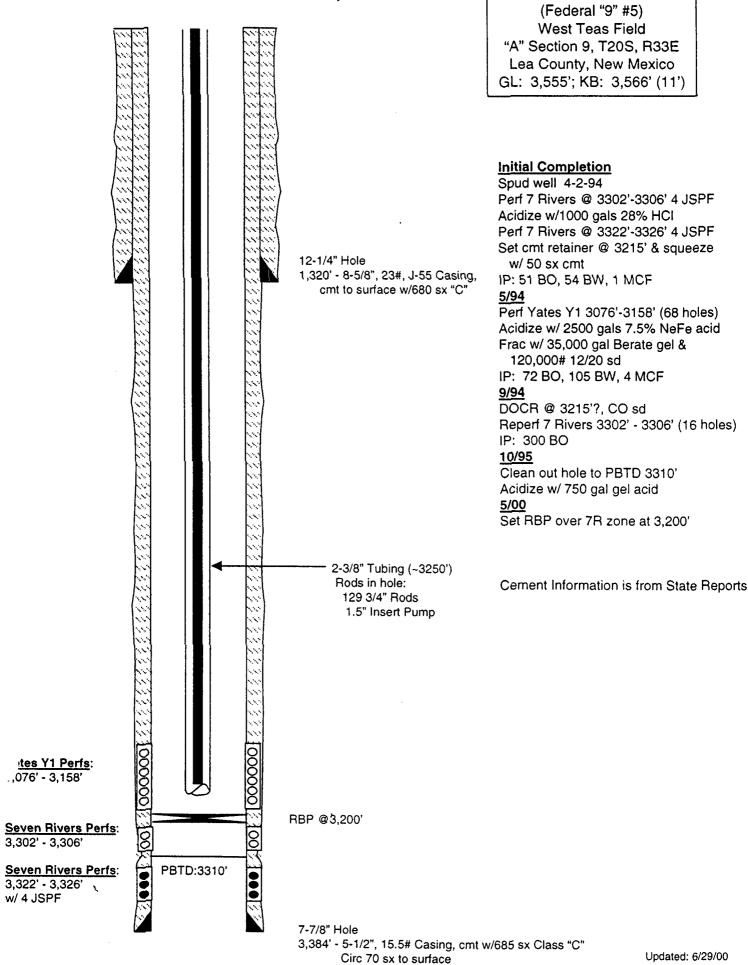

Per the enclosed, we propose to convert 5 additional wells to injection in the Yates Formation. This will greatly enhance our flood pattern and should thus increase hydrocarbon recovery.

Please call if you have any questions or concerns or if you need additional information.