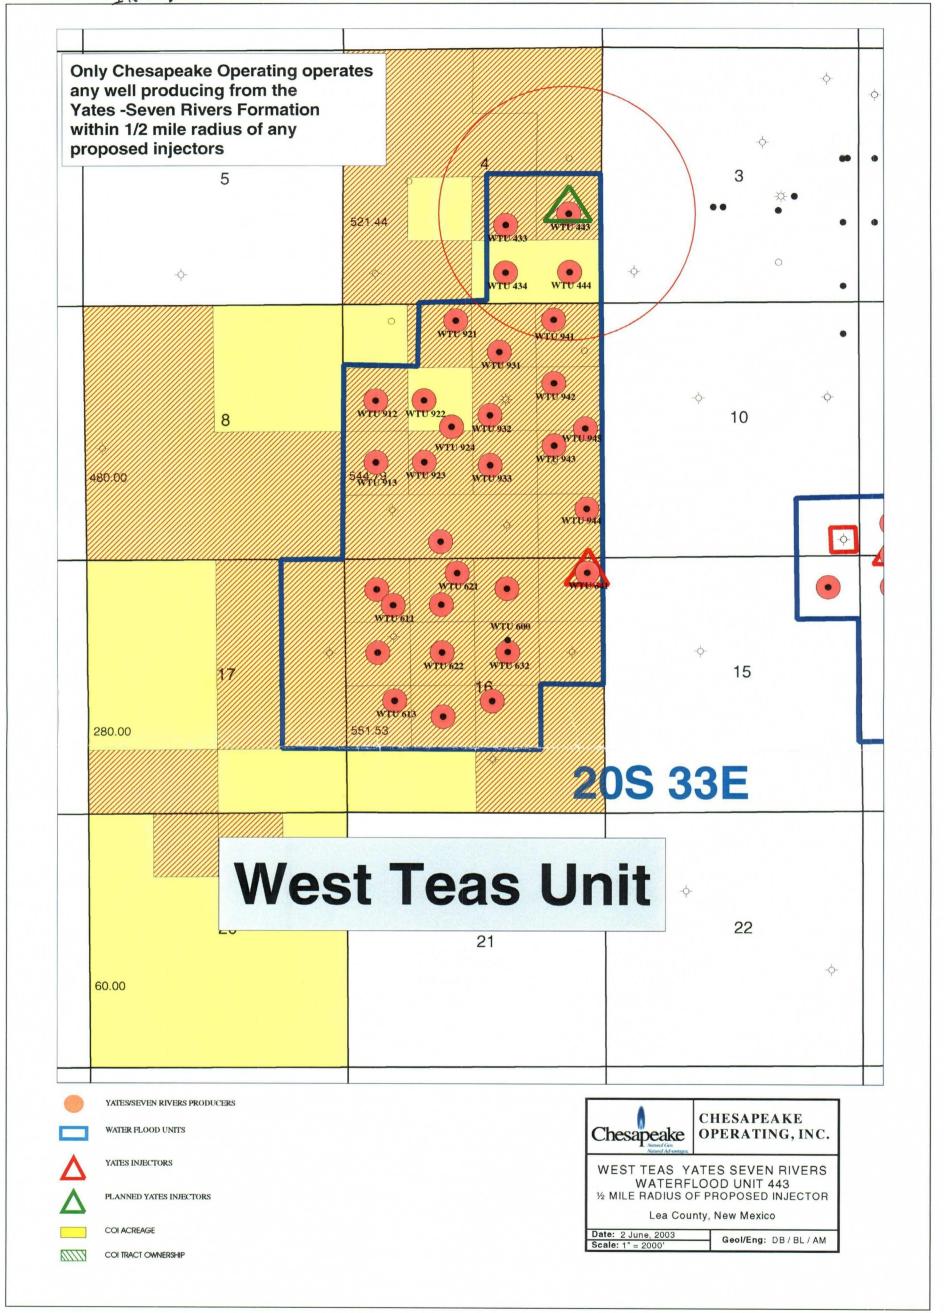

Re: Application for Authorization to Inject WTYSRU #'s 443, 913, 924, 941, & 945 T-20-S, R-33E, N.M.P.M.

Lea County, New Mexico

Per the enclosed, we propose to convert 5 additional wells to injection in the Yates Formation. This will greatly enhance our flood pattern and should thus increase hydrocarbon recovery.

Please call if you have any questions or concerns or if you need additional information.