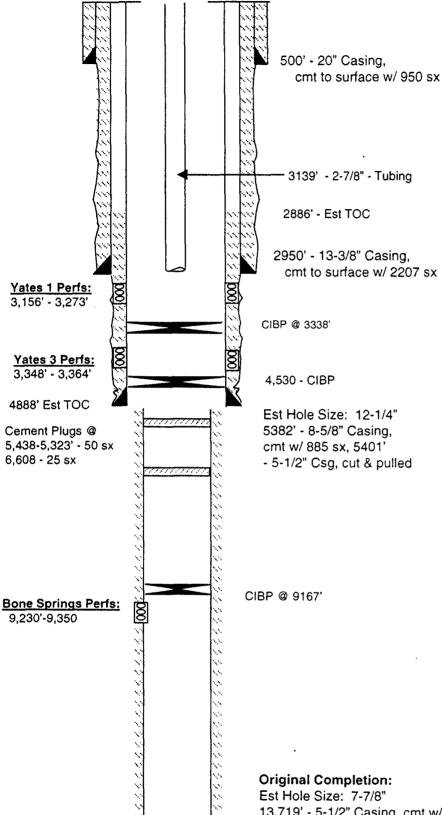

Per the enclosed, we propose to convert 5 additional wells to injection in the Yates Formation. This will greatly enhance our flood pattern and should thus increase hydrocarbon recovery.

Please call if you have any questions or concerns or if you need additional information.