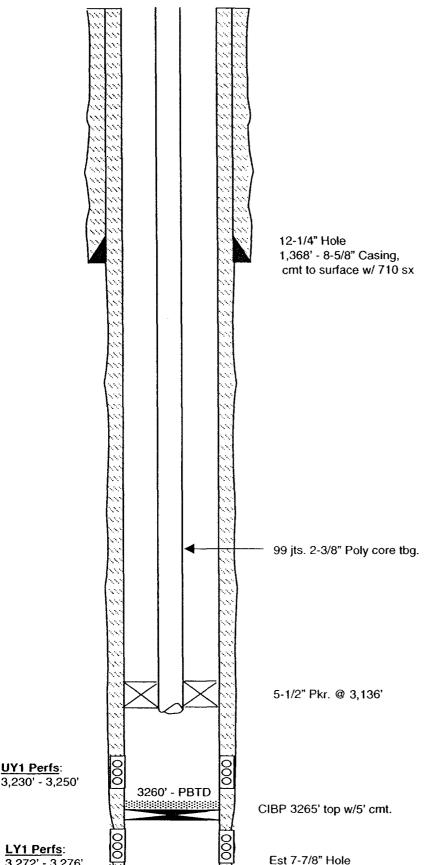

Per the enclosed, we propose to convert 5 additional wells to injection in the Yates Formation. This will greatly enhance our flood pattern and should thus increase hydrocarbon recovery.

Please call if you have any questions or concerns or if you need additional information.