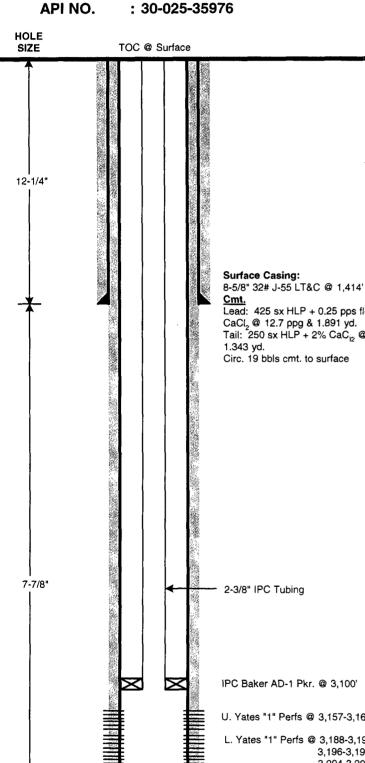

|

# PROPOSED WELLBORE SCHEMATIC CHESAPEAKE OPERATING INC

**WELL** 

: WTU #443

**FIELD** 

: WEST TEAS

COUNTY

: LEA

STATE: NM

LOCATION : 660' FEL & 1,855' FSL OF SECTION 4-T20S-R33E

ELEVATION: GL 3,559' RKB 3,575' DF 3,574'

Chesapeake

30-025-35976



# **Well History**

3/6/03: Spud Well @ 7:00 pm

3/09/03: Spud Well @ 7.00 ptt 3/09/03: Run 33 Jts. 8-5/8" surface csg; cmt. to surface 3/13/03: Run OH logs & take sidewall cores. LDDP. 3/14/03: Run 5-1/2" production casing; cmt. to surface 3/15/03: Release Drilling Rig @ 3:00 am

3/19/03: RIH w/ GR; tag bottom @ 3,389'. Log well.
4/7-18/03: RU BOP. Load hole w/ 2% KCl. Perf U. Yates 1
3157-65' (9 holes) & L. Yates 1 3188-91', 3196-99', 3204-07' &
3214-17' (16 holes total). Acidize w/ 1000 gals. 15% NeFe w/
25 BS. Frac Yates 1 w/ 40,000 gal gelled borate + 80,000# 20/ 40 sand. ISIP 7 psi. CO w/ foam unit to 3218' (bridge); CO, tag sand @ 3231'. CO to PBTD, circ 2 hrs. Rec. 10 BO while circ. RIH w/ tbg. string, rods & pump. Load well, test to 500 psi, good pump action. RDMO.

Lead: 425 sx