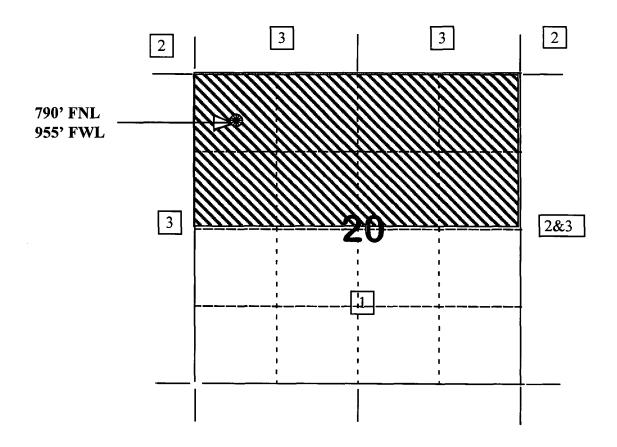

| 1 • | District I<br>PO Box 1980 H<br>District II<br>PO Drawer DO. |            |                           |                          | Energy                                   |                    | ral Resources Departm                   | Submit to                                                    | Instrue<br>Appropriate D                                                                                | Form C-102<br>ruary 21, 1994<br>tions on back<br>istrict Office         |
|-----|-------------------------------------------------------------|------------|---------------------------|--------------------------|------------------------------------------|--------------------|-----------------------------------------|--------------------------------------------------------------|---------------------------------------------------------------------------------------------------------|-------------------------------------------------------------------------|
|     | District III                                                | AI (6310,  | NH OULI                   | 5713                     | OIL CONSERVATION DIVISION<br>PO Box 2088 |                    |                                         |                                                              | State Lea<br>Fee Lea                                                                                    | se - 4 Copies<br>se - 3 Copies                                          |
|     | 1000 Rio Brazi                                              | os Rd., Az | tec, NM 87                | 410                      | Sar                                      | nta Fe, NM         | 87504-2088                              | }                                                            |                                                                                                         | ED REPORT                                                               |
|     | District IV<br>PO Box 2088. 9                               | Santa Fe,  | NM 87504-                 | -2088                    |                                          |                    |                                         |                                                              |                                                                                                         |                                                                         |
|     |                                                             |            |                           | WELL                     | LOCATI                                   | ION AND A          | CREAGE DEDI                             | CATION PL                                                    | AT                                                                                                      |                                                                         |
|     | ۵٬ ,                                                        | PI Numbe   | r                         |                          | *Pool Cod                                | e l                |                                         | 'Pool Nam                                                    | e                                                                                                       |                                                                         |
|     | 30-039-                                                     |            | - <u></u>                 | 7231                     | <u>9/8232</u>                            | 9/71 <u>599</u> B  | Basin Dal<br><u>lanco Mesay</u><br>Name | cota<br><u>verde/Ot</u> er                                   | co Chạc <del>ra</del>                                                                                   | -1 <b>*</b> ()                                                          |
|     | Property                                                    | Códe       |                           |                          |                                          | 'Property<br>KAIME | Name                                    |                                                              | ļ                                                                                                       | ell Number<br>2M                                                        |
|     | 'OGRID 1                                                    | NO.        |                           |                          |                                          | *Operator          |                                         |                                                              |                                                                                                         | Elevation                                                               |
|     | 14538                                                       |            |                           | BURL 1                   | INGTON                                   | RESOURCES          | S OIL & GAS                             | COMPANY                                                      |                                                                                                         | 6633 '                                                                  |
|     | UL or lot no.                                               | Section    | Township                  | Range                    | Lot Idn                                  | 10 Surface         | Location                                | Feet from the                                                | East/West line                                                                                          | County                                                                  |
|     |                                                             | 20         | 26N                       | БW                       |                                          | 790                | NORTH                                   | 955                                                          | WEST                                                                                                    | RIO                                                                     |
|     | L                                                           | L          | 1 11 E                    | Bottom                   | Hole L                                   | l<br>ocation I     | f Different                             | From Surf                                                    | ace                                                                                                     | ARRIBA                                                                  |
|     | UL or lot no.                                               | Section    | Township                  | Range                    | Lot Idn                                  | Feet from the      | North/South line                        | Feet from the                                                | East/West line                                                                                          | County                                                                  |
|     | <sup>12</sup> Dedicated Acres                               |            | <sup>13</sup> Joint or In | ifill <sup>34</sup> Core | solidation Code                          | st Order No.       | <u> </u>                                |                                                              |                                                                                                         |                                                                         |
|     | MV-N/32<br>DK-N/32                                          |            | - 160                     |                          |                                          |                    |                                         |                                                              |                                                                                                         |                                                                         |
|     | •                                                           |            | ILL BE                    | ASSIGNE                  | D TO TH                                  | IS COMPLETI        | ON UNTIL ALL                            | INTERESTS +                                                  | HAVE BEEN CC                                                                                            | NSOLIDATED                                                              |
|     |                                                             |            | OR A                      |                          |                                          | UNIT HAS BE        | EEN APPROVED                            |                                                              |                                                                                                         |                                                                         |
|     | .16                                                         | 1-         |                           | 529                      | 92.54'<br>IJ                             |                    |                                         |                                                              | ATOR CERT<br>tify that the informationation of the best of my                                           |                                                                         |
|     |                                                             | 1901       | i<br>I                    |                          |                                          |                    | 1                                       |                                                              |                                                                                                         | . KNOW LEDGE GIND DETTET                                                |
|     |                                                             |            |                           |                          |                                          | FEE                |                                         |                                                              |                                                                                                         |                                                                         |
|     | 955'                                                        |            | 1                         |                          |                                          |                    |                                         | H7                                                           |                                                                                                         |                                                                         |
|     |                                                             | SF-0/      | /9302-/                   | <i>م</i><br><u></u>      |                                          |                    |                                         | - Den                                                        | y Stath                                                                                                 | ild                                                                     |
|     |                                                             |            |                           |                          |                                          |                    |                                         | Şignatur                                                     | e                                                                                                       |                                                                         |
|     |                                                             |            |                           |                          | 1                                        |                    |                                         | Printed                                                      | Bradfiel                                                                                                | <u>a</u>                                                                |
|     |                                                             |            |                           |                          |                                          |                    | SF-079304                               | -A Regula                                                    | tory Admi                                                                                               | nistrator                                                               |
|     |                                                             |            |                           |                          |                                          |                    |                                         | -    Title                                                   | 1-27-9                                                                                                  | 9                                                                       |
|     | 28                                                          |            |                           |                          | 20 –                                     |                    | ][                                      | m Date                                                       |                                                                                                         | /                                                                       |
|     | 21.                                                         |            | 1                         |                          | 20                                       | <u> </u>           |                                         | SURV                                                         | EYOR CERT                                                                                               | IFICATION                                                               |
|     | 23                                                          |            |                           |                          | 1                                        |                    |                                         | T I hereby cer<br>was plotted<br>or under my<br>correct to t | tify that the well loca<br>from field notes of act<br>supervision, and that t<br>the best of my belief. | ition snown on this pla<br>wal surveys made by m<br>he same is true and |
|     |                                                             |            | ļ                         |                          | 1                                        |                    |                                         |                                                              |                                                                                                         |                                                                         |
|     |                                                             |            |                           |                          | ł                                        |                    | i                                       |                                                              | FMRED 23                                                                                                | 1008                                                                    |
|     |                                                             |            |                           |                          | }                                        |                    |                                         | Date of                                                      | SULVE C. EL                                                                                             | 1330<br>W                                                               |
|     |                                                             |            | · [<br>1                  |                          |                                          |                    | +                                       | Signature an                                                 | SURVEY C. EL                                                                                            | A PARTY                                                                 |
|     |                                                             |            |                           |                          | I                                        |                    |                                         |                                                              | W WE                                                                                                    | (v) (S)                                                                 |
|     |                                                             |            | 1                         |                          |                                          |                    | 1                                       |                                                              | 2 685                                                                                                   |                                                                         |
|     |                                                             |            |                           |                          | I                                        |                    |                                         |                                                              | XX 7                                                                                                    |                                                                         |
|     |                                                             |            |                           | 52                       | 86.60'                                   |                    |                                         | Certific                                                     | ate Number                                                                                              | NONA                                                                    |
|     | L                                                           |            |                           |                          |                                          |                    | <u> </u>                                |                                                              |                                                                                                         |                                                                         |