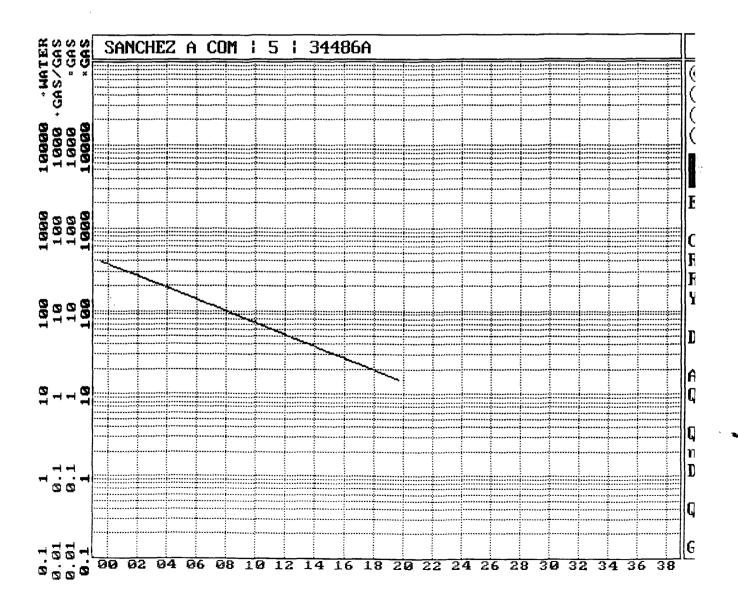

Kaime #2M Expected Production Curve Mesaverde Formation

Kaime #2M Expected Production Curve Chacra Formation

Kaime #2M Expected Production Curve Dakota Formation

Page No.: 2 Print Time: Mon Feb 08 07:27:13 1999 Property ID: 7901 Property Name: SANCHEZ A | 3 | 53555B-1 Table Name: K:\ARIES\RR99PDP\TEST.DBF --DATE-- ---CUM\_GAS-- M\_SIWHP 06/17/68 954.0 0 10/25/68 12000 709.0 05/29/69 48932 539.0 03/05/70