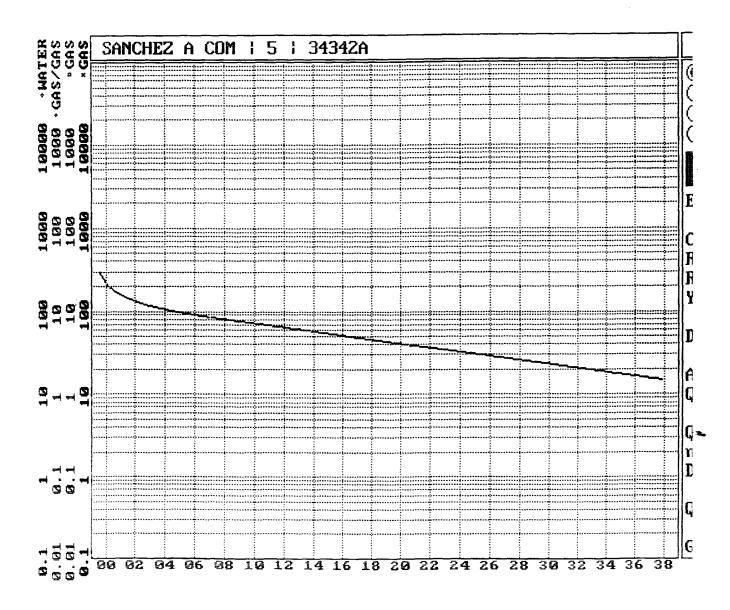

# Kaime #2M

Chacra Offset

Page No.: 1 Print Time: Mon Feb 08 08:18:47 1999 Property ID: 158 Property Name: VAUGHN | 12M | 54439A-1 Table Name: Q:\ARIES\FDBAR367\TEST.DBF

--DATE-- ---CUM\_GAS-- M\_SIWHP 12/10/85 1520.0 0 02/10/86 68962 1257.0