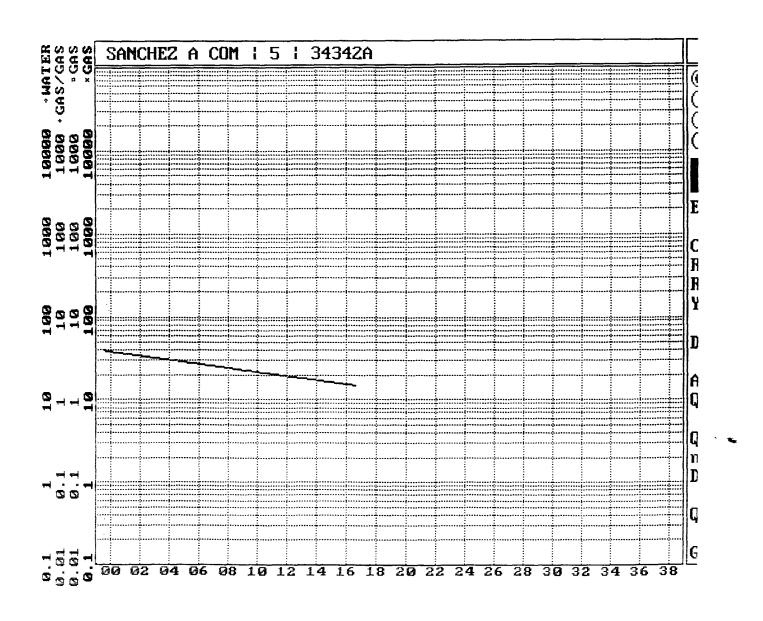

## Kaime #2M

Mesaverde Offset

Page No.: 1 Print Time: Mon Feb 08 08:19:26 1999 Property ID: 155 Property Name: KLEIN | 27 | 43963A-1 Table Name: Q:\ARIES\FDBAR367\TEST.DBF

--DATE-- ---CUM\_GAS-- M\_SIWHP 09/20/78 2473.0 0 Kaime #2M 12/04/78 30459 1464.0 06/18/79 1494.0 89015 Dakota Offset 09/03/80 1228.0 206954 06/11/81 258732 1167.0 10/19/83 968.0 392940 12/04/85 510477 1002.0 12/05/88 628424 1012.0 04/09/90 685688 750.0