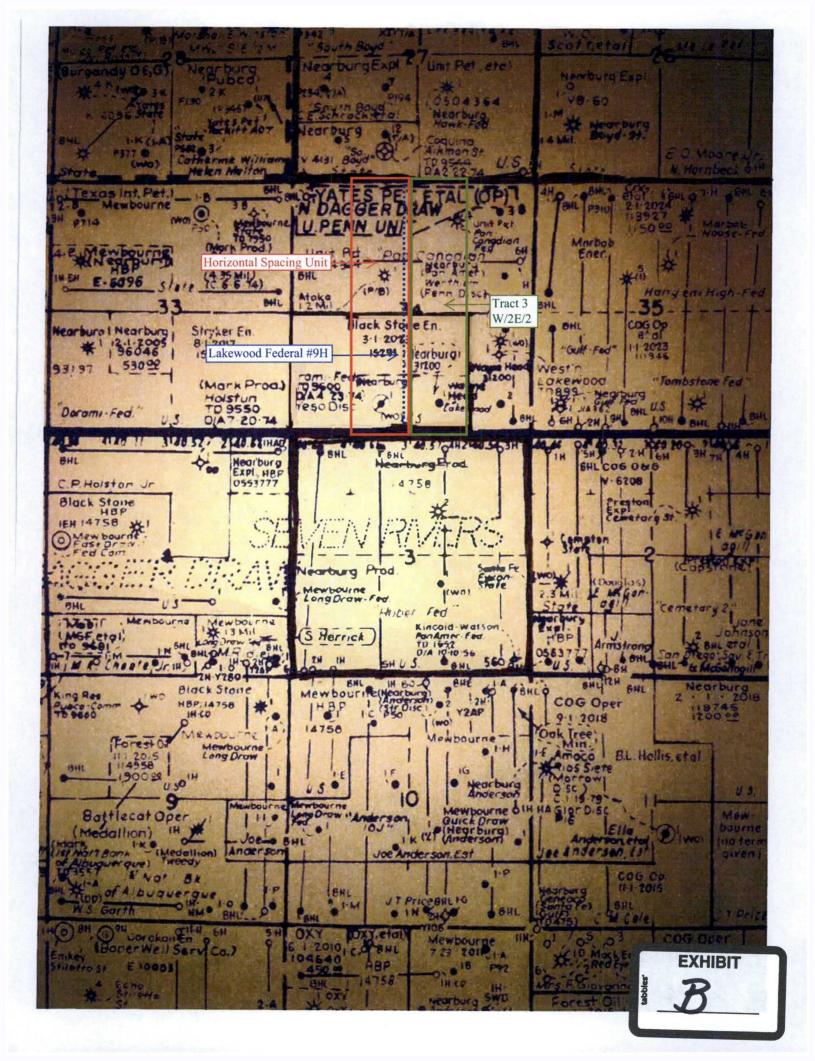

**Exhibit A** is a Well Location and Acreage Dedication Plat (Form C-102), which shows that the completed interval of the proposed **Lakewood Federal 9H Well** encroaches on the tract to the east.

**Exhibit B** is a land plat for Section 34 and the surrounding sections that shows the proposed **Lakewood Federal 9H Well** horizontal well spacing unit in relation to adjoining tracts.