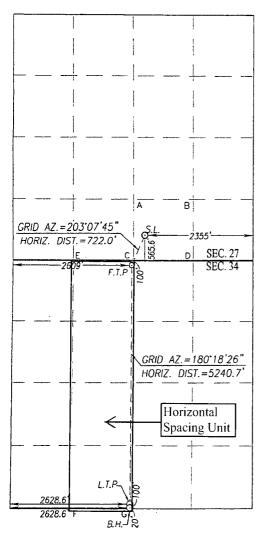

Dear Mr. Wade:

Percussion Petroleum Operating, LLC ("Percussion") (OGRID No. 371755) seeks administrative approval of an unorthodox well location for its **Lakewood Federal 9H Well** (API No. 30-015-45677) to be completed within a 160-acre horizontal well spacing unit in the N. Seven Rivers; Glorieta Yeso Pool (Pool Code 97565) underlying the E/2 W/2 of Section 34, Township 19 South, Range 25 East, N.M.P.M., Lea County, New Mexico. This well will be drilled from a surface location 565.5 feet from the south line and 2,355 feet from the east line (Unit O) of Section 27. The first take point will be located 100 feet from the north line and 2,609 feet from the west line (Unit C) of Section 34 and the last take point will be 100 feet from the south line and 2,628.6 feet from the west line (Unit N) of Section 34. Since this acreage is governed by the Division's statewide rules, the completed interval for this well will be unorthodox because it is approximately 11.4 feet from the eastern boundary of the spacing unit. Approval of the unorthodox completed interval will allow Percussion to use their preferred well spacing plan for horizontal wells in this area and thereby prevent waste.

**Exhibit A** is a Well Location and Acreage Dedication Plat (Form C-102), which shows that the completed interval of the proposed **Lakewood Federal 9H Well** encroaches on the tract to the east.

**Exhibit B** is a land plat for Section 34 and the surrounding sections that shows the proposed **Lakewood Federal 9H Well** horizontal well spacing unit in relation to adjoining tracts.