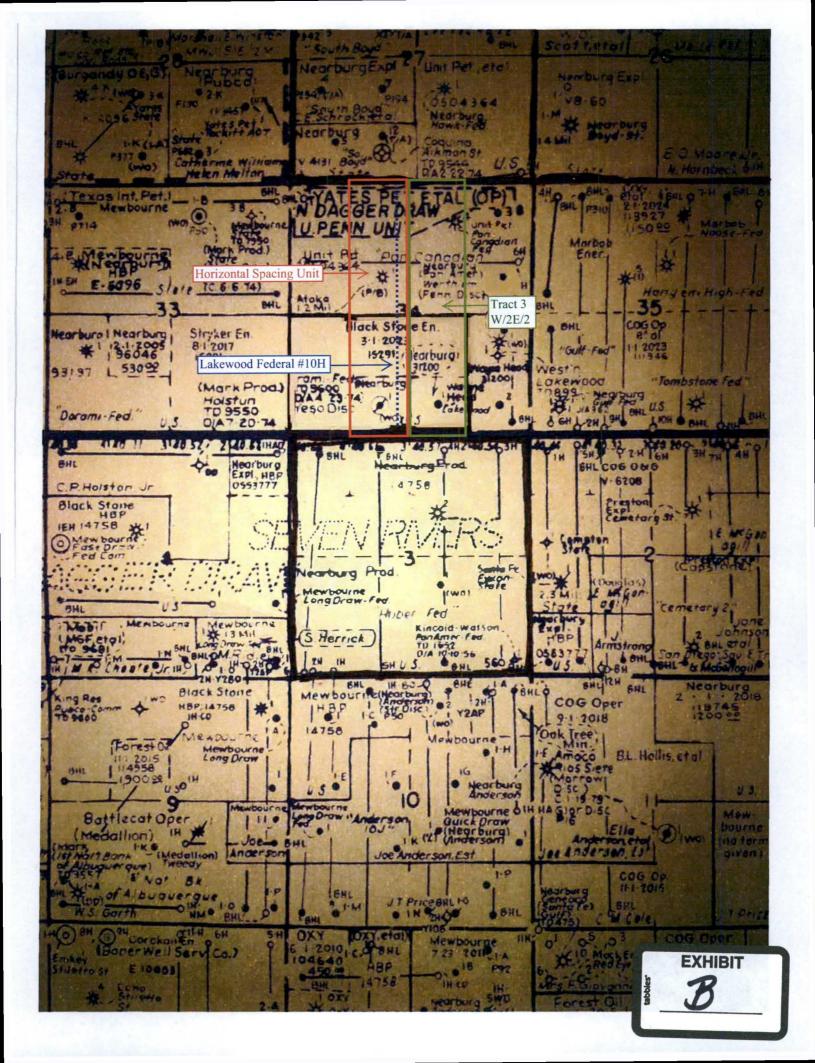

**Exhibit A** is a Well Location and Acreage Dedication Plat (Form C-102), which shows that the completed interval of the proposed **Lakewood Federal 10H Well** encroaches on the tract to the east.

**Exhibit B** is a land plat for Section 34 and the surrounding sections that shows the proposed **Lakewood Federal 10H Well** horizontal well spacing unit in relation to adjoining tracts.