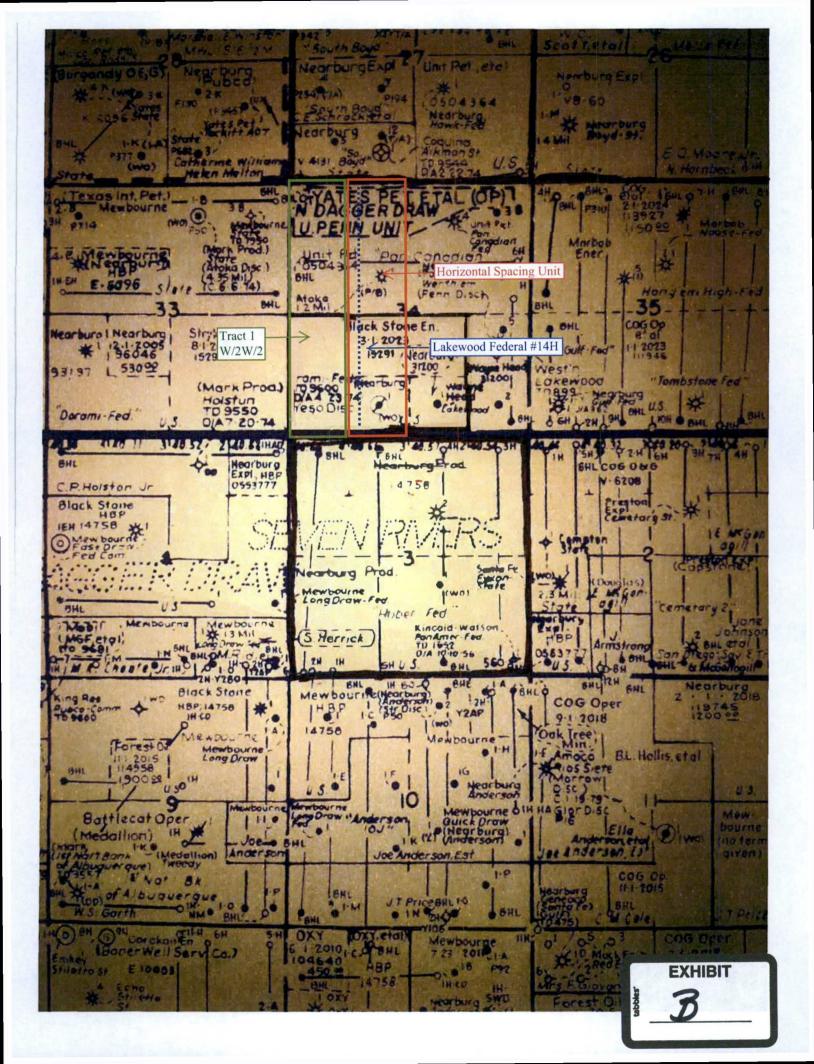

**Exhibit A** is a Well Location and Acreage Dedication Plat (Form C-102), which shows that the completed interval of the proposed **Lakewood Federal 14H Well** encroaches on the tract to the west.

**Exhibit B** is a land plat for Section 34 and the surrounding sections that shows the proposed **Lakewood Federal 14H Well** horizontal well spacing unit in relation to adjoining tracts.

# **Lakewood Prospect**

| TRACT 1 (W2/W2 Sec 34-19S-25E) | ADDRESS                        | CITY, STATE, ZIP       | WORKING INT |
|--------------------------------|--------------------------------|------------------------|-------------|
| ST. DEVOTE                     | 919 MILAM, SUITE 2475          | HOUSTON, TX 77002      | 0.99323467  |
| NEARBURG EXPLORATION COMPANY   | P.O. BOX 823085                | DALLAS, TX 75382       | 0.00093315  |
| SPACE BUILDING CORPORATION     | P.O. BOX 283                   | EAST TAUNTON, MA 02718 | 0.00116644  |
|                                |                                |                        |             |
| TRACT 2 (E2/W2 Sec 34-19S-25E) | ADDRESS                        | CITY, STATE, ZIP       | WORKING INT |
| ST. DEVOTE                     | 919 MILAM, SUITE 2475          | HOUSTON, TX 77002      | 0.97276098  |
| FRED M. ALLISON, III           | 8750 N. CENTRAL EXPY., STE 950 | DALLAS, TX 75231       | 0.00018363  |
| CHALLENGER CRUDE, LTD          | 3300 NORTH "A", BLDG. 8-110    | MIDLAND, TX 79708      | 0.00014688  |
| LAMAR B. ROEMER                | 25815 OAK RIDGE DR.            | SPRING, TX 77380       | 0.01053565  |
| STRINGER FAMILY INTEREST, LP   | P.O. BOX 3037                  | SAN ANGELO, TX 76902   | 0.00093315  |
| NEARBURG EXPLORATION COMPANY   | P.O. BOX 823085                | DALLAS, TX 75382       | 0.00093315  |
| SPACE BUILDING CORPORATION     | P.O. BOX 283                   | EAST TAUNTON, MA 02718 | 0.00116644  |
|                                |                                |                        |             |
| TRACT 3 (W2/E2 Sec 34-19S-25E) | ADDRESS                        | CITY, STATE, ZIP       | WORKING INT |
| ST. DEVOTE                     | 919 MILAM, SUITE 2475          | HOUSTON, TX 77002      | 0.99323467  |
| NEARBURG EXPLORATION COMPANY   | P.O. BOX 823085                | DALLAS, TX 75382       | 0.00093315  |
| SPACE BUILDING CORPORATION     | P.O. BOX 283                   | EAST TAUNTON, MA 02718 | 0.00116644  |