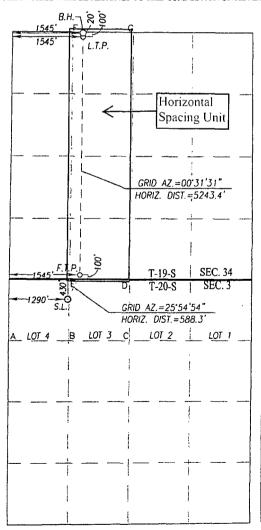

Dear Mr. Wade:

Percussion Petroleum Operating, LLC ("Percussion") (OGRID No. 371755) seeks administrative approval of an unorthodox well location for its **Lakewood Federal 14H Well** (API Pending) to be completed within a 160-acre horizontal well spacing unit in the N. Seven Rivers; Glorieta Yeso Pool (Pool Code 97565) underlying the E/2 W/2 of Section 34, Township 19 South, Range 25 East, N.M.P.M., Lea County, New Mexico. This well will be drilled from a surface location 430 feet from the north line and 1,290 feet from the west line (Lot 4) of Section 3, Township 20 South, Range 25 East. The first take point will be located 100 feet from the south line and 1,545 feet from the west line (Unit N) of Section 34 and the last take point will be 100 feet from the north line and 1,545 feet from the west line (Unit C) of Section 34. Since this acreage is governed by the Division's statewide rules, the completed interval for this well will be unorthodox because it is approximately 225 feet from the western boundary of the spacing unit. Approval of the unorthodox completed interval will allow Percussion to use their preferred well spacing plan for horizontal wells in this area and thereby prevent waste.

**Exhibit A** is a Well Location and Acreage Dedication Plat (Form C-102), which shows that the completed interval of the proposed **Lakewood Federal 14H Well** encroaches on the tract to the west.

**Exhibit B** is a land plat for Section 34 and the surrounding sections that shows the proposed **Lakewood Federal 14H Well** horizontal well spacing unit in relation to adjoining tracts.

#### WELL LOCATION AND ACREAGE DEDICATION PLAT

Pool Code

Consolidation Code

Santa Fe, New Mexico 87505

| Property Code Property Name |                        |          |       |            |                    | W                                   | ell Number      |                |        |  |  |
|-----------------------------|------------------------|----------|-------|------------|--------------------|-------------------------------------|-----------------|----------------|--------|--|--|
|                             | LAKEWOOD FEDERAL       |          |       |            |                    |                                     | OOD FEDERAL 14H |                |        |  |  |
| OGRID I                     | GRID No. Operator Name |          |       |            |                    |                                     |                 | Elevation      |        |  |  |
|                             |                        | <u> </u> | PERCU | SSION I    | PETROLEM           | 1 OPERATIN                          |                 | 3529'          |        |  |  |
|                             |                        |          |       |            | Surface Locat      | ion                                 |                 |                |        |  |  |
| UL or lot No.               | Section                | Township | Range | Lot ldn    | Feet from the      | North/South line Feet from the East |                 | East/West line | County |  |  |
| 4                           | 3                      | 20-S     | 25-E  |            | 430                | NORTH                               | 1290            | WEST           | EDDY   |  |  |
|                             |                        | 1        |       | Bottom Hol | e Location If Diff | erent From Surface                  |                 | <u>'</u>       |        |  |  |
| UL or lot No.               | Section                | Township | Range | Lot Idn    | Feet from the      | North/South line                    | Feet from the   | East/West line | County |  |  |
| С                           | 34                     | 19-S     | 25-E  |            | 20                 | NORTH                               | 1545            | WEST           | EDDY   |  |  |

NO ALLOWABLE WILL BE ASSIGNED TO THIS COMPLETION UNTIL ALL INTERESTS HAVE BEEN CONSOLIDATED OR A NON-STANDARD UNIT HAS BEEN APPROVED BY THE DIVISION

SCALE: 1"=2000"

Order No.