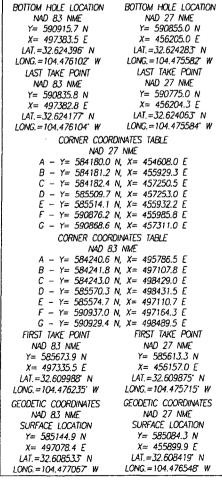

Dear Mr. Wade:

Percussion Petroleum Operating, LLC ("Percussion") (OGRID No. 371755) seeks administrative approval of an unorthodox well location for its **Lakewood Federal 14H Well** (API Pending) to be completed within a 160-acre horizontal well spacing unit in the N. Seven Rivers; Glorieta Yeso Pool (Pool Code 97565) underlying the E/2 W/2 of Section 34, Township 19 South, Range 25 East, N.M.P.M., Lea County, New Mexico. This well will be drilled from a surface location 430 feet from the north line and 1,290 feet from the west line (Lot 4) of Section 3, Township 20 South, Range 25 East. The first take point will be located 100 feet from the south line and 1,545 feet from the west line (Unit N) of Section 34 and the last take point will be 100 feet from the north line and 1,545 feet from the west line (Unit C) of Section 34. Since this acreage is governed by the Division's statewide rules, the completed interval for this well will be unorthodox because it is approximately 225 feet from the western boundary of the spacing unit. Approval of the unorthodox completed interval will allow Percussion to use their preferred well spacing plan for horizontal wells in this area and thereby prevent waste.

#### WELL LOCATION AND ACREAGE DEDICATION PLAT

Pool Code

Consolidation Code

Santa Fe, New Mexico 87505

| Property Code Property Name |                        |          |       |            |                    | W                                   | ell Number      |                |        |  |  |
|-----------------------------|------------------------|----------|-------|------------|--------------------|-------------------------------------|-----------------|----------------|--------|--|--|
|                             | LAKEWOOD FEDERAL       |          |       |            |                    |                                     | OOD FEDERAL 14H |                |        |  |  |
| OGRID I                     | GRID No. Operator Name |          |       |            |                    |                                     |                 | Elevation      |        |  |  |
|                             |                        | <u> </u> | PERCU | SSION I    | PETROLEM           | 1 OPERATIN                          |                 | 3529'          |        |  |  |
|                             |                        |          |       |            | Surface Locat      | ion                                 |                 |                |        |  |  |
| UL or lot No.               | Section                | Township | Range | Lot ldn    | Feet from the      | North/South line Feet from the East |                 | East/West line | County |  |  |
| 4                           | 3                      | 20-S     | 25-E  |            | 430                | NORTH                               | 1290            | WEST           | EDDY   |  |  |
|                             |                        | 1        |       | Bottom Hol | e Location If Diff | erent From Surface                  |                 | <u>'</u>       |        |  |  |
| UL or lot No.               | Section                | Township | Range | Lot Idn    | Feet from the      | North/South line                    | Feet from the   | East/West line | County |  |  |
| С                           | 34                     | 19-S     | 25-E  |            | 20                 | NORTH                               | 1545            | WEST           | EDDY   |  |  |