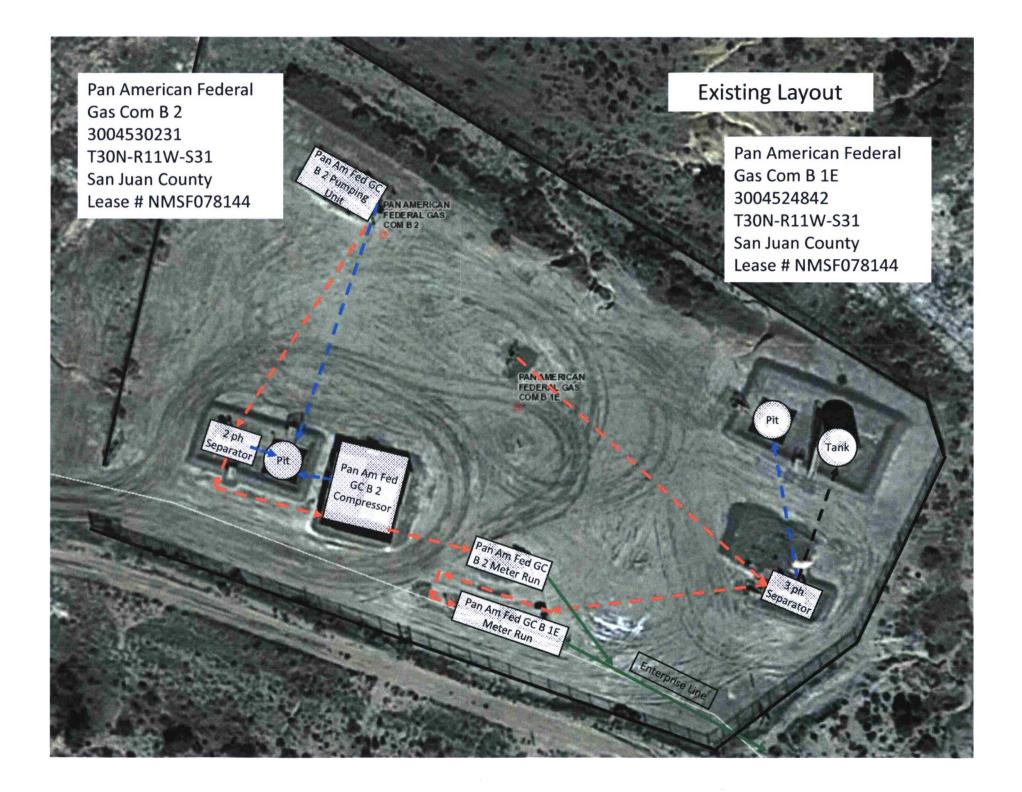

| Well Name:       Pan American Federal Gas Com B 1E & B 2 wells       API: 30-045-24842 / 30-045-30231         Pool:       Aztec Pictured Cliffs/Basin Dakota/Basin Fruitland Coal       Pool Code: 71280/71599/71629         SUBMIT ACCURATE AND COMPLETE INFORMATION REQUIRED TO PROCESS THE TYPE OF APPLICATION INDICATED BELOW       INDICATED BELOW         1)       TYPE OF APPLICATION: Check those which apply for [A]       A. Location – Spacing Unit – Simultaneous Dedication         NSL       NSP (PROJECT AREA)       NSP (PROJECT AREA)       NSP (PROJECT OR COLS         B.       Check one only for [1] or [1]       SD       PLC-562         B.       Check one only for [1] or [1]       II] Commingling – Storage – Measurement       DHC       CTB         DHC       CTB       PLC       PC       OLS       OLM         [11] Injection – Disposal – Pressure Increase – Enhanced Oil Recovery       WFX       PMX       SWD       IPI         2)       NOTIFICATION REQUIRED TO: Check those which apply       FOR OCD ONLY       FOR OCD ONLY                                                                                                                                                                                                                                                                                                                                                                                                                                                                                                                                                                                                                                                                                                                                                                    |                                                                                                                                                                                                                                                                                                                                                                                                                                                                                                                                                                                                                                                                                                                                                                                                                                                                                                                                                                                                                                                                                                                                                                                                                                                                                                                                                                                                                                                                                                                                                                                                                                                                                                                                                                                                                                                                                                                                                                                                                                                                                                                                          | 219                                                                                                                                                                                                                                                 |                                                                                                                                                                                                                                                                                                                                                                                                                                                                                                                                                                                                                                                                                                                                                                                                                                                                                                                                                                                                                                                                                                                                                                                                                                                                                                                                                                                                                                                                                                                                                                                                                                                                                                                                                                                                                                                                                                                                                                                                                                                                                                                                |                                                                                                                                                                                                                                                                                                                                                                                                                                                                                                                                                                                                                                                                                                     |                                      | Revised March 23, 2017                                |
|-----------------------------------------------------------------------------------------------------------------------------------------------------------------------------------------------------------------------------------------------------------------------------------------------------------------------------------------------------------------------------------------------------------------------------------------------------------------------------------------------------------------------------------------------------------------------------------------------------------------------------------------------------------------------------------------------------------------------------------------------------------------------------------------------------------------------------------------------------------------------------------------------------------------------------------------------------------------------------------------------------------------------------------------------------------------------------------------------------------------------------------------------------------------------------------------------------------------------------------------------------------------------------------------------------------------------------------------------------------------------------------------------------------------------------------------------------------------------------------------------------------------------------------------------------------------------------------------------------------------------------------------------------------------------------------------------------------------------------------------------------------------------------------------------------------------------------------------|------------------------------------------------------------------------------------------------------------------------------------------------------------------------------------------------------------------------------------------------------------------------------------------------------------------------------------------------------------------------------------------------------------------------------------------------------------------------------------------------------------------------------------------------------------------------------------------------------------------------------------------------------------------------------------------------------------------------------------------------------------------------------------------------------------------------------------------------------------------------------------------------------------------------------------------------------------------------------------------------------------------------------------------------------------------------------------------------------------------------------------------------------------------------------------------------------------------------------------------------------------------------------------------------------------------------------------------------------------------------------------------------------------------------------------------------------------------------------------------------------------------------------------------------------------------------------------------------------------------------------------------------------------------------------------------------------------------------------------------------------------------------------------------------------------------------------------------------------------------------------------------------------------------------------------------------------------------------------------------------------------------------------------------------------------------------------------------------------------------------------------------|-----------------------------------------------------------------------------------------------------------------------------------------------------------------------------------------------------------------------------------------------------|--------------------------------------------------------------------------------------------------------------------------------------------------------------------------------------------------------------------------------------------------------------------------------------------------------------------------------------------------------------------------------------------------------------------------------------------------------------------------------------------------------------------------------------------------------------------------------------------------------------------------------------------------------------------------------------------------------------------------------------------------------------------------------------------------------------------------------------------------------------------------------------------------------------------------------------------------------------------------------------------------------------------------------------------------------------------------------------------------------------------------------------------------------------------------------------------------------------------------------------------------------------------------------------------------------------------------------------------------------------------------------------------------------------------------------------------------------------------------------------------------------------------------------------------------------------------------------------------------------------------------------------------------------------------------------------------------------------------------------------------------------------------------------------------------------------------------------------------------------------------------------------------------------------------------------------------------------------------------------------------------------------------------------------------------------------------------------------------------------------------------------|-----------------------------------------------------------------------------------------------------------------------------------------------------------------------------------------------------------------------------------------------------------------------------------------------------------------------------------------------------------------------------------------------------------------------------------------------------------------------------------------------------------------------------------------------------------------------------------------------------------------------------------------------------------------------------------------------------|--------------------------------------|-------------------------------------------------------|
| NEW MEXICO OIL CONSERVATION DIVISION<br>- Geological & Engineering Bureau –<br>1220 South St. Francis Drive, Santa Fe, NM 87505         ADMINISTRATIVE APPLICATION CHECKLIST<br>The CHECURENCE ADMINISTRATE PRICEINS FOR EXCEPTIONS TO DIVISION RULES AND<br>EGULATIONS WHICH REQUIRE PROCESSING AT THE DIVISION RULES AND<br>EGULATIONS WHICH REQUIRED TO PROCESS THE TYPE OF APPLICATION<br>INDICATED BELOW<br>DIVE OF APPLICATION: Check those which apply for [A]<br>A. Location - Spacing Unit - Simultane Coal<br>SUBMIT ACCURATE AND COMPLETE INFORMATION REQUIRED TO PROCESS THE TYPE OF APPLICATION<br>ID OF CITES PLC PC OLS OLM<br>[I] Injection - Disposal - Pressure Increases - Enhanced Oil Recovery<br>WFX PMX SWD PLPI EOR PPR<br>NOTIFICATION REQUIRED TO: Check those which apply.<br>A. Offset operators or lease holders<br>B. B. Check one only for [1] EOR PPR<br>Notification and/or concurrent approval by SLO<br>E. Only the differention approval by BLM<br>F. Surface owner<br>G. For all of the above, proof of notification or publication is attached, and/or,<br>H. No notice required<br>Application requires published notice<br>D. Notification and/or concurrent approval by BLM<br>F. Surface owner<br>G. For all of the above, proof of notification or publication is attached, and/or,<br>H. No notice required<br>Appli | RECEIVED: 03/26/201                                                                                                                                                                                                                                                                                                                                                                                                                                                                                                                                                                                                                                                                                                                                                                                                                                                                                                                                                                                                                                                                                                                                                                                                                                                                                                                                                                                                                                                                                                                                                                                                                                                                                                                                                                                                                                                                                                                                                                                                                                                                                                                      | REVIEWER: MAM                                                                                                                                                                                                                                       | TYPE:                                                                                                                                                                                                                                                                                                                                                                                                                                                                                                                                                                                                                                                                                                                                                                                                                                                                                                                                                                                                                                                                                                                                                                                                                                                                                                                                                                                                                                                                                                                                                                                                                                                                                                                                                                                                                                                                                                                                                                                                                                                                                                                          | APP NO:                                                                                                                                                                                                                                                                                                                                                                                                                                                                                                                                                                                                                                                                                             | pMAM190                              | 8551408                                               |
|                                                                                                                                                                                                                                                                                                                                                                                                                                                                                                                                                                                                                                                                                                                                                                                                                                                                                                                                                                                                                                                                                                                                                                                                                                                                                                                                                                                                                                                                                                                                                                                                                                                                                                                                                                                                                                         | THIS CHE                                                                                                                                                                                                                                                                                                                                                                                                                                                                                                                                                                                                                                                                                                                                                                                                                                                                                                                                                                                                                                                                                                                                                                                                                                                                                                                                                                                                                                                                                                                                                                                                                                                                                                                                                                                                                                                                                                                                                                                                                                                                                                                                 | - Geological<br>1220 South St. Franc<br>ADMINISTRATI                                                                                                                                                                                                | DIL CONSERV<br>& Engineerin<br>cis Drive, Sant<br>VE APPLICAT                                                                                                                                                                                                                                                                                                                                                                                                                                                                                                                                                                                                                                                                                                                                                                                                                                                                                                                                                                                                                                                                                                                                                                                                                                                                                                                                                                                                                                                                                                                                                                                                                                                                                                                                                                                                                                                                                                                                                                                                                                                                  | ATION DIVIS<br>g Bureau –<br>a Fe, NM 873                                                                                                                                                                                                                                                                                                                                                                                                                                                                                                                                                                                                                                                           | 505<br>IST                           | N RULES AND                                           |
| Weil Name:       Pan American Federal Gas Com B IE & B 2 wells       API:       30-045-24842 / 30-045-30231         Pool:       Aztec Pictured Cliffs/Basin Dakota/Basin Fruitland Coal       Pool Code:       71280/71599/71629         SUBMIT ACCURATE AND COMPLETE INFORMATION REQUIRED TO PROCESS THE TYPE OF APPLICATION<br>INDICATED BELOW       Pool Code:       71280/71599/71629         SUBMIT ACCURATE AND COMPLETE INFORMATION REQUIRED TO PROCESS THE TYPE OF APPLICATION<br>INDICATED BELOW       Pice of APPLICATION: Check those which apply for [A]         A. Location – Spacing Unit – Simultaneous Dedication                                                                                                                                                                                                                                                                                                                                                                                                                                                                                                                                                                                                                                                                                                                                                                                                                                                                                                                                                                                                                                                                                                                                                                                                       |                                                                                                                                                                                                                                                                                                                                                                                                                                                                                                                                                                                                                                                                                                                                                                                                                                                                                                                                                                                                                                                                                                                                                                                                                                                                                                                                                                                                                                                                                                                                                                                                                                                                                                                                                                                                                                                                                                                                                                                                                                                                                                                                          | REGULATIONS WHICH REQUIRE                                                                                                                                                                                                                           | E PROCESSING AT TH                                                                                                                                                                                                                                                                                                                                                                                                                                                                                                                                                                                                                                                                                                                                                                                                                                                                                                                                                                                                                                                                                                                                                                                                                                                                                                                                                                                                                                                                                                                                                                                                                                                                                                                                                                                                                                                                                                                                                                                                                                                                                                             | E DIVISION LEVEL IN S                                                                                                                                                                                                                                                                                                                                                                                                                                                                                                                                                                                                                                                                               | SANTA FE                             |                                                       |
| Pool:       Aztec Pictured Cliffs/Basin Dakota/Basin Fruitland Coal       Pool Code:       71280/71599/71629         SUBMIT ACCURATE AND COMPLETE INFORMATION REQUIRED TO PROCESS THE TYPE OF APPLICATION<br>INDICATED BELOW       Pice of APPLICATION: Check those which apply for [A]         A. Location – Spacing Unit – Simultaneous Dedication<br>[NSL]       INSP <sub>PROJECTATEAL</sub> INSP <sub>PROJECTATEAL</sub> Pice-562         B. Check one only for [1] or [1]<br>[1] Commingling – Storage – Measurement<br>[DHC]       ISD       Pice-562         B. Check one only for [1] or [1]<br>[1] Commingling – Storage – Measurement<br>[DHC]       ISD       Pice-562         B. Check one only for [1] or [1]<br>[1] commingling – Storage – Measurement<br>[DHC]       ISD       Pice-562         B. Check one only for [1] or [1]<br>[1] commingling – Storage – Measurement<br>[DHC]       ISD       Pice-562         B. Check one only for [1] or [1]<br>[1] commingling – Storage – Measurement<br>[DHC]       ISD       Pice-562         B. Check one only for [1] or [1]<br>[2] NOTIFICATION REQUIRED TO: Check those which apply.<br>A. Offset operators or lease holders<br>B. Royalty, overriding royalty owners, revenue owners<br>C. Application and/or concurrent approval by SLO<br>E. Motification and/or concurrent approval by SLO<br>E. Notification and/or concurrent approval by BLM<br>F. Surface owner<br>G. For all of the above, proof of notification or publication is attached, and/or,<br>H. No notice required       Surface owner<br>G. For all of the above, proof of notification or publication is attached, and/or,<br>H. No notice required       Date         CentryLenc Meason, Operations/Regulator                                                                                 |                                                                                                                                                                                                                                                                                                                                                                                                                                                                                                                                                                                                                                                                                                                                                                                                                                                                                                                                                                                                                                                                                                                                                                                                                                                                                                                                                                                                                                                                                                                                                                                                                                                                                                                                                                                                                                                                                                                                                                                                                                                                                                                                          |                                                                                                                                                                                                                                                     |                                                                                                                                                                                                                                                                                                                                                                                                                                                                                                                                                                                                                                                                                                                                                                                                                                                                                                                                                                                                                                                                                                                                                                                                                                                                                                                                                                                                                                                                                                                                                                                                                                                                                                                                                                                                                                                                                                                                                                                                                                                                                                                                |                                                                                                                                                                                                                                                                                                                                                                                                                                                                                                                                                                                                                                                                                                     |                                      |                                                       |
| SUBMIT ACCURATE AND COMPLETE INFORMATION REQUIRED TO PROCESS THE TYPE OF APPLICATION<br>INDICATED BELOW         1) TYPE OF APPLICATION: Check those which apply for [A]         A. Location - Spacing Unit - Simultaneous Dedication<br>NSL       NSP project AREA         B. Check one only for [1] or [11]       SD         [1] Commingling - Storage - Measurement<br>DHC       PLC         DHC       CTB         WFX       PMX         SWD       IPI         E. Royalty, overriding royalty owners, revenue owners         C. Application requires published notice         D. Notification and/or concurrent approval by SLO         E. Notification and/or concurrent approval by BLM         F. Surface owner         G. For all of the above, proof of notification or publication is attached, and/or,         H. No notice required         3) CERTIFICATION: I hereby certify that the information submitted with this application for administrative approval is accurate and complete to the best of my knowledge. I also understand that no action will be taken on this application until the required information and notifications are submitted to the Division.         Note: Statement must be completed by an Individual with managerial and/or supervisory capacity.         Cherylene Weston, Operations/Regulatory Tech-Sr.         Print or Type Name       S05-564-0779         Mother       S05-564-0779         Phone Number       cweston@hilcorp.                                                                                                                                                                                                                                                                                                                                                         | Approximation of the second                                                                                                                                                                                                                                                                                                                                                                                                                                                                                                                                                                                                                                                                                                                                                                                                                                                                                                                                                                                                                                                                                                                                                                                                                                                                                                                                                                                                                                                                                                                                                                                                                                                                                                                                                                                                                                                                                                                                                                                                                          |                                                                                                                                                                                                                                                     | Contraction of the local distance of the loc | and the second se | Manufacture of the local data in the |                                                       |
| INDICATED BELOW         1) TYPE OF APPLICATION: Check those which apply for [A]         A. Location – Spacing Unit – Simultaneous Dedication         NSL       NSP <sub>PROJECTATEA</sub> NSL       NSP <sub>PROJECTATEA</sub> B. Check one only for [1] or [1]         [1] Commingting – Storage – Measurement         DHC       DTB         WYX       PMX         NOTIFICATION REQUIRED TO: Check those which apply.         A       Offset operators or lease holders         B.       Royatly, overriding royatly owners, revenue owners         C       Application requires published notice         D       Notification and/or concurrent approval by SLO         Complete       Complete         F.       Surface owner         G.       For all of the above, proof of notification or publication is attached, and/or,         H.       No no                                                                                                                                                                                                                                                                                                                                                                                                                                                                                                                                                                                                                                                                                                                              | OOI: Aziec Pictured CI                                                                                                                                                                                                                                                                                                                                                                                                                                                                                                                                                                                                                                                                                                                                                                                                                                                                                                                                                                                                                                                                                                                                                                                                                                                                                                                                                                                                                                                                                                                                                                                                                                                                                                                                                                                                                                                                                                                                                                                                                                                                                                                   | IIIS/ Dasin Dakota/ Dasin Fruitia                                                                                                                                                                                                                   | ind Coal                                                                                                                                                                                                                                                                                                                                                                                                                                                                                                                                                                                                                                                                                                                                                                                                                                                                                                                                                                                                                                                                                                                                                                                                                                                                                                                                                                                                                                                                                                                                                                                                                                                                                                                                                                                                                                                                                                                                                                                                                                                                                                                       | P                                                                                                                                                                                                                                                                                                                                                                                                                                                                                                                                                                                                                                                                                                   | ool Code:                            | /1280//1599//1629                                     |
| A. Location – Spacing Unit – Simultaneous Dedication       PLC-562         B. Check one only for [1] or [11]       [1] Commingling – Storage – Measurement       DHC         DHC       CTR       PLC         [11] Injection – Disposal – Pressure Increase – Enhanced Oil Recovery       WFX         [11] Injection – Disposal – Pressure Increase – Enhanced Oil Recovery       POR OCD ONLY         [11] Injection – Disposal – Pressure Increase – Enhanced Oil Recovery       Notification REQUIRED TO: Check those which apply.         A. Offset operators or lease holders       Notice Complete         B. Royalty, overriding royalty owners, revenue owners       Application         C. Application and/or concurrent approval by SLO       Content         C. Application and/or concurrent approval by BLM       Content         F. Surface owner       Sufface owner         G. For all of the above, proof of notification or publication is attached, and/or,         H. No notice required         Statement must be completed by an Individual with managerial and/or supervisory capacity.         B-AU-19         Date         Print or Type Name         Sufface former         Cherylene Weston, Operations/Regulatory Tech-Sr.         Print or Type Name       Sufface former         Sufface owner                                                                                                                                                                                                                                                                                                                                                                                                                                                                                                             |                                                                                                                                                                                                                                                                                                                                                                                                                                                                                                                                                                                                                                                                                                                                                                                                                                                                                                                                                                                                                                                                                                                                                                                                                                                                                                                                                                                                                                                                                                                                                                                                                                                                                                                                                                                                                                                                                                                                                                                                                                                                                                                                          | 11                                                                                                                                                                                                                                                  | NDICATED BELO                                                                                                                                                                                                                                                                                                                                                                                                                                                                                                                                                                                                                                                                                                                                                                                                                                                                                                                                                                                                                                                                                                                                                                                                                                                                                                                                                                                                                                                                                                                                                                                                                                                                                                                                                                                                                                                                                                                                                                                                                                                                                                                  | WC                                                                                                                                                                                                                                                                                                                                                                                                                                                                                                                                                                                                                                                                                                  | ESS THE TY                           | PE OF APPLICATION                                     |
| [1] Commingling – Storage – Measurement         DHC       CTB       PLC       PC       OLS       OLM         [II] Injection – Disposal – Pressure Increase – Enhanced Oil Recovery       WFX       PMX       SWD       IPI       EOR       PPR         2) NOTIFICATION REQUIRED TO: Check those which apply.       A.       Offset operators or lease holders       Notice Complete         B. @ Royalty, overriding royalty owners, revenue owners       C.       Application requires published notice       Application         D.       Notification and/or concurrent approval by SLO       Content       Complete         F. @ Notification and/or concurrent approval by BLM       F.       Surface owner         G.@ For all of the above, proof of notification or publication is attached, and/or,         H.       No notice required         3) CERTIFICATION: I hereby certify that the information submitted with this application for administrative approval is accurate and complete to the best of my knowledge. I also understand that no action will be taken on this application until the required information and notifications are submitted to the Division.         Note: Statement must be completed by an Individual with managerial and/or supervisor capacity.         3-2(2-19         Date         Mode         Stor564-0779         Phone Number                                                                                                                                                                                                                                                                                                                                                                                                                                                       | A. Location -                                                                                                                                                                                                                                                                                                                                                                                                                                                                                                                                                                                                                                                                                                                                                                                                                                                                                                                                                                                                                                                                                                                                                                                                                                                                                                                                                                                                                                                                                                                                                                                                                                                                                                                                                                                                                                                                                                                                                                                                                                                                                                                            | Spacing Unit – Simultane                                                                                                                                                                                                                            | eous Dedicatio                                                                                                                                                                                                                                                                                                                                                                                                                                                                                                                                                                                                                                                                                                                                                                                                                                                                                                                                                                                                                                                                                                                                                                                                                                                                                                                                                                                                                                                                                                                                                                                                                                                                                                                                                                                                                                                                                                                                                                                                                                                                                                                 | on in                                                                                                                                                                                                                                                                                                                                                                                                                                                                                                                                                                                                                                                                                               | □sd                                  | PLC-562                                               |
| 3) <b>CERTIFICATION</b> : I hereby certify that the information submitted with this application for administrative approval is <b>accurate</b> and <b>complete</b> to the best of my knowledge. I also understand that <b>no action</b> will be taken on this application until the required information and notifications are submitted to the Division.<br>Note: Statement must be completed by an individual with managerial and/or supervisory capacity.<br><u>Cherylene Weston, Operations/Regulatory Tech-Sr.</u><br>Print or Type Name<br><u>505-564-0779</u><br>Phone Number<br><u>Cherylene Weston</u> , <u>Statement</u> <u>cweston@hilcorp.com</u>                                                                                                                                                                                                                                                                                                                                                                                                                                                                                                                                                                                                                                                                                                                                                                                                                                                                                                                                                                                                                                                                                                                                                                           | <ul> <li>[1] Comm</li> <li>[1] Injection</li> <li>[11] Injection</li> <li>[12] Injection</li> <li>[12]</li></ul> | ingling – Storage – Meas<br>DHC CTB PLC<br>on – Disposal – Pressure II<br>VFX PMX SWD<br><b>EQUIRED TO:</b> Check those<br>perators or lease holders<br>overriding royalty owner<br>ition and/or concurrent of<br>owner<br>f the above, proof of no | PC C<br>ncrease – Enh<br>IPI E<br>se which apply<br>srs, revenue ov<br>notice<br>approval by Si<br>approval by B                                                                                                                                                                                                                                                                                                                                                                                                                                                                                                                                                                                                                                                                                                                                                                                                                                                                                                                                                                                                                                                                                                                                                                                                                                                                                                                                                                                                                                                                                                                                                                                                                                                                                                                                                                                                                                                                                                                                                                                                               | anced Oil Red<br>OR PPR<br>y.<br>vners<br>_O<br>LM                                                                                                                                                                                                                                                                                                                                                                                                                                                                                                                                                                                                                                                  |                                      | Notice Complete<br>Application<br>Content<br>Complete |
| <u>Cherylene Weston, Operations/Regulatory Tech-Sr.</u><br>Print or Type Name <u>505-564-0779</u> Phone Number <u>cweston@hilcorp.com</u>                                                                                                                                                                                                                                                                                                                                                                                                                                                                                                                                                                                                                                                                                                                                                                                                                                                                                                                                                                                                                                                                                                                                                                                                                                                                                                                                                                                                                                                                                                                                                                                                                                                                                               | <ol> <li>CERTIFICATION:<br/>administrative a<br/>understand that</li> </ol>                                                                                                                                                                                                                                                                                                                                                                                                                                                                                                                                                                                                                                                                                                                                                                                                                                                                                                                                                                                                                                                                                                                                                                                                                                                                                                                                                                                                                                                                                                                                                                                                                                                                                                                                                                                                                                                                                                                                                                                                                                                              | I hereby certify that the pproval is <b>accurate</b> and <b>no action</b> will be taken                                                                                                                                                             | on this applic                                                                                                                                                                                                                                                                                                                                                                                                                                                                                                                                                                                                                                                                                                                                                                                                                                                                                                                                                                                                                                                                                                                                                                                                                                                                                                                                                                                                                                                                                                                                                                                                                                                                                                                                                                                                                                                                                                                                                                                                                                                                                                                 | the best of my                                                                                                                                                                                                                                                                                                                                                                                                                                                                                                                                                                                                                                                                                      | y knowledg                           | je. I also                                            |
| Print or Type Name <u>505-564-0779</u> Phone Number Cherylene ULLOTON cweston@hilcorp.com                                                                                                                                                                                                                                                                                                                                                                                                                                                                                                                                                                                                                                                                                                                                                                                                                                                                                                                                                                                                                                                                                                                                                                                                                                                                                                                                                                                                                                                                                                                                                                                                                                                                                                                                               | Note                                                                                                                                                                                                                                                                                                                                                                                                                                                                                                                                                                                                                                                                                                                                                                                                                                                                                                                                                                                                                                                                                                                                                                                                                                                                                                                                                                                                                                                                                                                                                                                                                                                                                                                                                                                                                                                                                                                                                                                                                                                                                                                                     | : Statement must be completed b                                                                                                                                                                                                                     | oy an Individual wit                                                                                                                                                                                                                                                                                                                                                                                                                                                                                                                                                                                                                                                                                                                                                                                                                                                                                                                                                                                                                                                                                                                                                                                                                                                                                                                                                                                                                                                                                                                                                                                                                                                                                                                                                                                                                                                                                                                                                                                                                                                                                                           | n managerial and/                                                                                                                                                                                                                                                                                                                                                                                                                                                                                                                                                                                                                                                                                   | or supervisory                       | capacity.                                             |
| ()                                                                                                                                                                                                                                                                                                                                                                                                                                                                                                                                                                                                                                                                                                                                                                                                                                                                                                                                                                                                                                                                                                                                                                                                                                                                                                                                                                                                                                                                                                                                                                                                                                                                                                                                                                                                                                      |                                                                                                                                                                                                                                                                                                                                                                                                                                                                                                                                                                                                                                                                                                                                                                                                                                                                                                                                                                                                                                                                                                                                                                                                                                                                                                                                                                                                                                                                                                                                                                                                                                                                                                                                                                                                                                                                                                                                                                                                                                                                                                                                          | erations/Regulatory Tech-Sr.                                                                                                                                                                                                                        |                                                                                                                                                                                                                                                                                                                                                                                                                                                                                                                                                                                                                                                                                                                                                                                                                                                                                                                                                                                                                                                                                                                                                                                                                                                                                                                                                                                                                                                                                                                                                                                                                                                                                                                                                                                                                                                                                                                                                                                                                                                                                                                                | 505-564-0                                                                                                                                                                                                                                                                                                                                                                                                                                                                                                                                                                                                                                                                                           |                                      |                                                       |
|                                                                                                                                                                                                                                                                                                                                                                                                                                                                                                                                                                                                                                                                                                                                                                                                                                                                                                                                                                                                                                                                                                                                                                                                                                                                                                                                                                                                                                                                                                                                                                                                                                                                                                                                                                                                                                         | $\Lambda$                                                                                                                                                                                                                                                                                                                                                                                                                                                                                                                                                                                                                                                                                                                                                                                                                                                                                                                                                                                                                                                                                                                                                                                                                                                                                                                                                                                                                                                                                                                                                                                                                                                                                                                                                                                                                                                                                                                                                                                                                                                                                                                                | WAAN                                                                                                                                                                                                                                                |                                                                                                                                                                                                                                                                                                                                                                                                                                                                                                                                                                                                                                                                                                                                                                                                                                                                                                                                                                                                                                                                                                                                                                                                                                                                                                                                                                                                                                                                                                                                                                                                                                                                                                                                                                                                                                                                                                                                                                                                                                                                                                                                |                                                                                                                                                                                                                                                                                                                                                                                                                                                                                                                                                                                                                                                                                                     |                                      |                                                       |