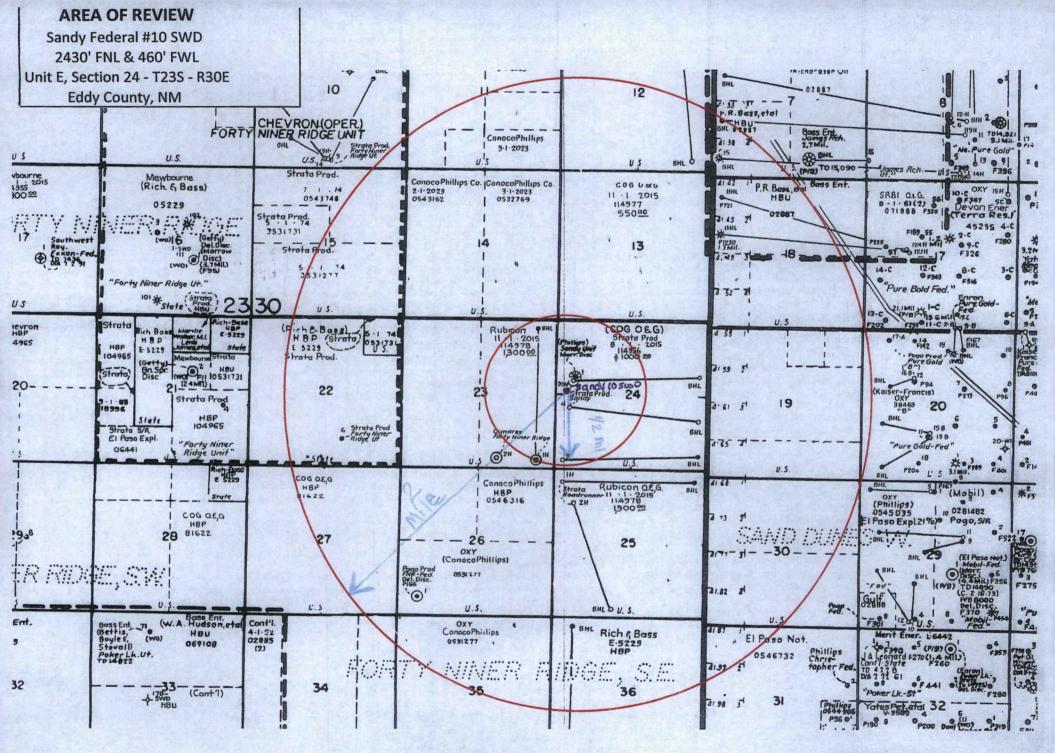

| RECEIVED:  | REVIEWER: | TYPE:                             | APP NO:         | _ |
|------------|-----------|-----------------------------------|-----------------|---|
| 09/18/2018 | mAm       | Swo                               | DMAM18262 28780 |   |
|            |           | AROVE THIS TARLE FOR OCO DIVISION | HISEONIY        | _ |

# **NEW MEXICO OIL CONSERVATION DIVISION**

- Geological & Engineering Bureau – 1220 South St. Francis Drive, Santa Fe, NM 87505

| ADMINISTRATIVE APPLICATION CH                                                                                                                                                                                               |                                                                                                                                                                            |
|-----------------------------------------------------------------------------------------------------------------------------------------------------------------------------------------------------------------------------|----------------------------------------------------------------------------------------------------------------------------------------------------------------------------|
| THIS CHECKLIST IS MANDATORY FOR ALL ADMINISTRATIVE APPLICATIONS FOR REGULATIONS WHICH REQUIRE PROCESSING AT THE DIVISION LI                                                                                                 |                                                                                                                                                                            |
| Applicant: Strata Production Company Vell Name: Sandy Federal SWD #10 Ool: Forty Niner Ridge, Devonian SWD                                                                                                                  | OGRID Number: 21712<br>API:<br>Pool Code: 96100                                                                                                                            |
| SUBMIT ACCURATE AND COMPLETE INFORMATION REQUIRED TO INDICATED BELOW  1) TYPE OF APPLICATION: Check those which apply for [A]  A. Location – Spacing Unit – Simultaneous Dedication  NSL NSP (PROJECT AREA) NSP (PRORATION) | SEP 18 2018 AM03:30                                                                                                                                                        |
| [ II ] Injection – Disposal – P <u>ress</u> ure Increase – Enhanced C                                                                                                                                                       | PPR  FOR OCD ONLY  Notice Complete  Application Content Complete  is attached, and/or,  with this application for of my knowledge. I also til the required information and |
|                                                                                                                                                                                                                             | 10 10                                                                                                                                                                      |
| Print Name Date                                                                                                                                                                                                             | 12-18                                                                                                                                                                      |
| 575-<br>Phon                                                                                                                                                                                                                | 622-1127 ext. 18 le Number gsdale@stratanm.com                                                                                                                             |