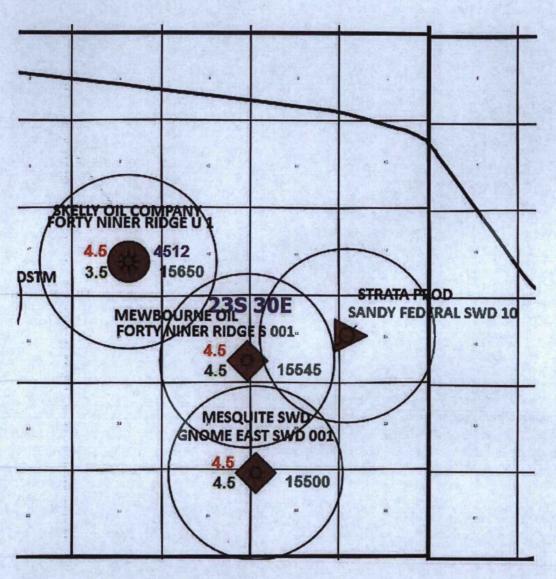

| RECEIVED:  | REVIEWER: | TYPE:                             | APP NO:         | _ |
|------------|-----------|-----------------------------------|-----------------|---|
| 09/18/2018 | mAm       | Swo                               | DMAM18262 28780 |   |
|            |           | AROVE THIS TARLE FOR OCO DIVISION | HISEONIY        | _ |

# **NEW MEXICO OIL CONSERVATION DIVISION**

- Geological & Engineering Bureau – 1220 South St. Francis Drive, Santa Fe, NM 87505

| ADMINISTRATIVE APPLICATION CH                                                                                                                                                                                               |                                                                                                                                                                            |
|-----------------------------------------------------------------------------------------------------------------------------------------------------------------------------------------------------------------------------|----------------------------------------------------------------------------------------------------------------------------------------------------------------------------|
| THIS CHECKLIST IS MANDATORY FOR ALL ADMINISTRATIVE APPLICATIONS FOR REGULATIONS WHICH REQUIRE PROCESSING AT THE DIVISION LI                                                                                                 |                                                                                                                                                                            |
| Applicant: Strata Production Company Vell Name: Sandy Federal SWD #10 Ool: Forty Niner Ridge, Devonian SWD                                                                                                                  | OGRID Number: 21712<br>API:<br>Pool Code: 96100                                                                                                                            |
| SUBMIT ACCURATE AND COMPLETE INFORMATION REQUIRED TO INDICATED BELOW  1) TYPE OF APPLICATION: Check those which apply for [A]  A. Location – Spacing Unit – Simultaneous Dedication  NSL NSP (PROJECT AREA) NSP (PRORATION) | SEP 18 2018 AM03:30                                                                                                                                                        |
| [ II ] Injection – Disposal – P <u>ress</u> ure Increase – Enhanced C                                                                                                                                                       | PPR  FOR OCD ONLY  Notice Complete  Application Content Complete  is attached, and/or,  with this application for of my knowledge. I also til the required information and |
|                                                                                                                                                                                                                             | 10 10                                                                                                                                                                      |
| Print Name Date                                                                                                                                                                                                             | 12-18                                                                                                                                                                      |
| 575-<br>Phon                                                                                                                                                                                                                | 622-1127 ext. 18 le Number gsdale@stratanm.com                                                                                                                             |