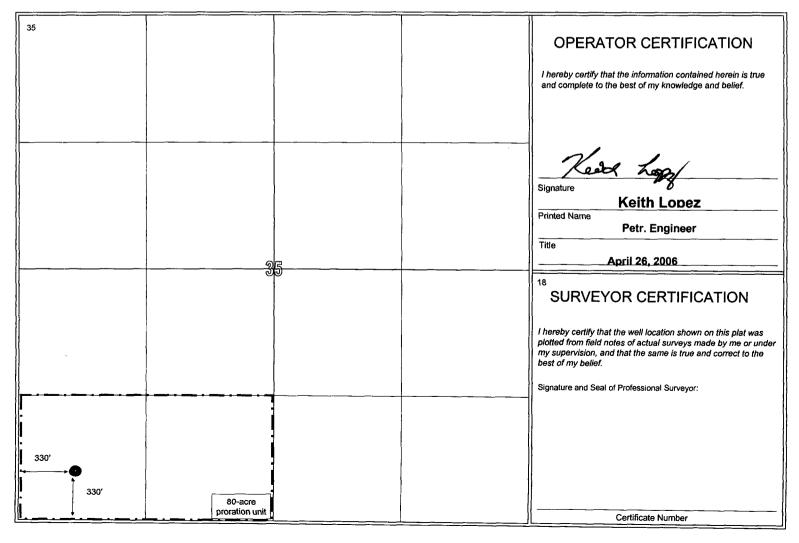

#### Lease Name and Well Number

Jayhawk #1 330' FSL & 330' FWL, Unit Letter M Section 35, T19S, R37E Lea County, New Mexico

#### **Location Plat**

Attached