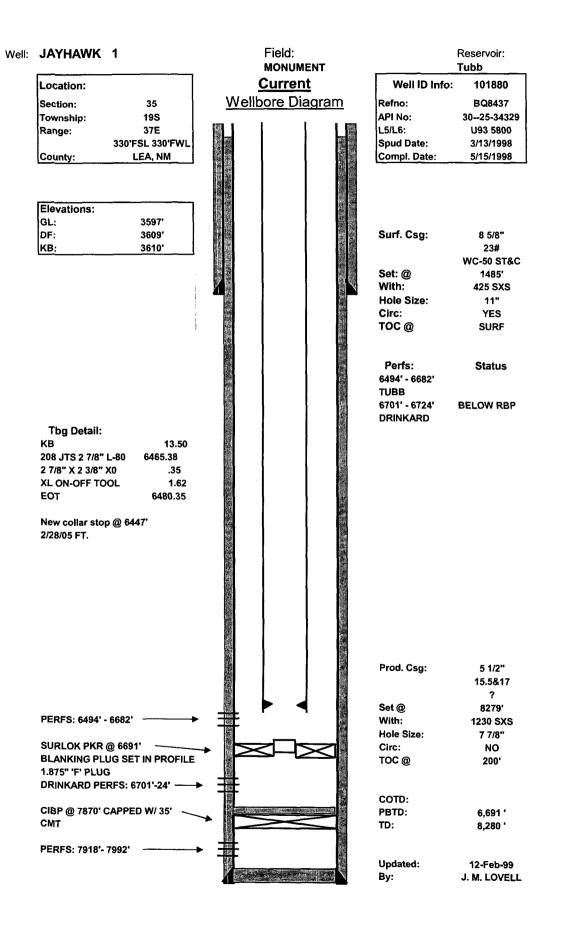

The Jayhawk #1 was drilled in the Strawn 1998. It was later completed in the Drinkard and is currently producing from the Tubb. The HT Orcutt E #4 was recently DHC in the Glorieta and Blinebry showing significant production increases and it is proposed to follow this model. The Jayhawk #1 well production is gathered in the HT Orcutt NCT E Tank Battery, (COMMINGLING ORDER PLC-256), located in Lot 4 of Section 2, Township 20 South, Range 37 East, NMPM, Lea County, New Mexico.

#### **Perforated intervals**

Skaggs; Glorieta NW (5320'-5382') (Wellbore diagrams attached) Weir Blinebry (5770'-5885') Monument Tubb (6494'-6682')