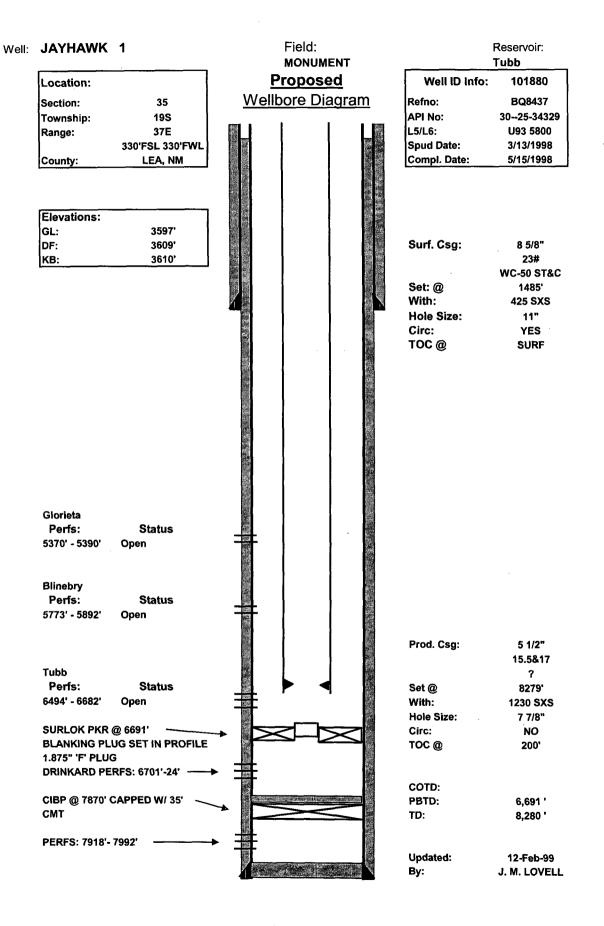

Re: Request to DHC the Jayhawk #1

Attn: Oil & Gas Regulatory Department

Chevron U.S.A respectfully requests administrative approval to Downhole Commingle the Skaggs Glorieta NW, Weir Blinebry, and Monument Tubb in the Jayhawk #1, API #30-025-34329. The #1 is located 330' FSL 330' FWL, Unit M, Section 35, T-19S, R-37E, Lea County, NM.

#### Pools To Be Commingled In Jayhawk #1

(97203) Skaggs; Glorieta, NW (63780) Weir Blinebry (47090) Monument Tubb

#### **Perforated intervals**

Skaggs; Glorieta NW (5320'-5382') (Wellbore diagrams attached) Weir Blinebry (5770'-5885') Monument Tubb (6494'-6682')