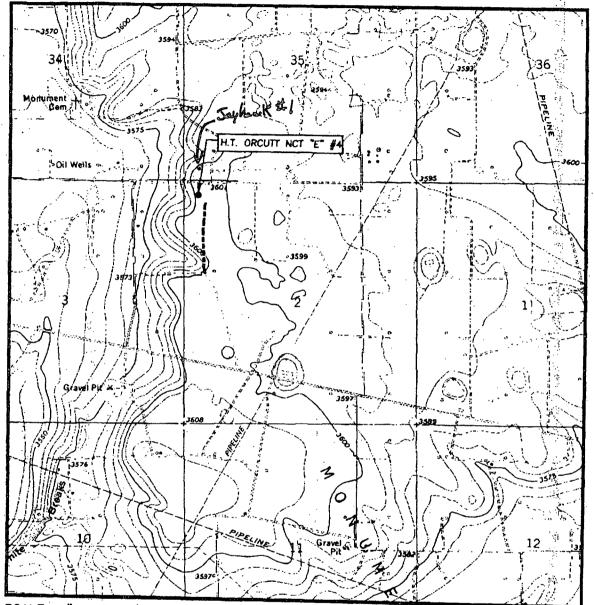

#### Lease Name and Well Number

Jayhawk #1 330' FSL & 330' FWL, Unit Letter M Section 35, T19S, R37E Lea County, New Mexico

#### **Location Plat**

Attached