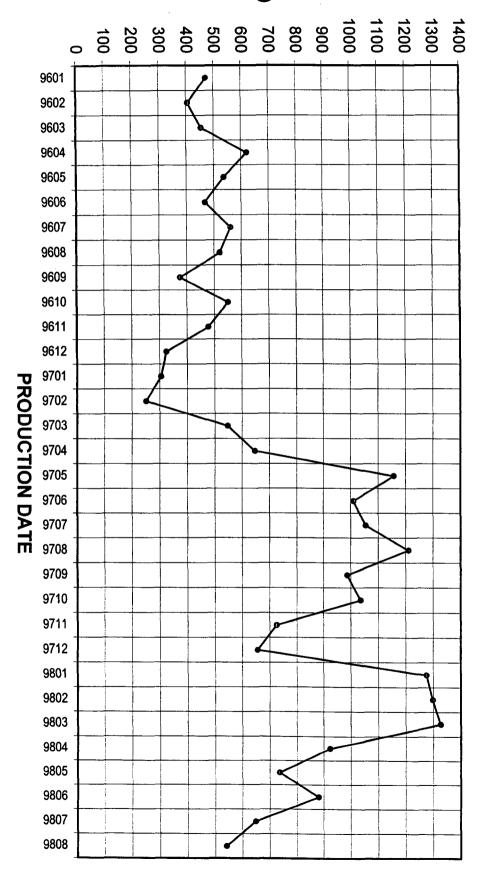

## 811 South First St., Artesie, NM 88210-2835 DISTRICT III

1000 Rio Brazos Rd, Aztec, NM 87410-1693

APPLICATION FOR DOWNHOLE COMMINGLING

X YES \_\_ NO

| Little Oil & Gas, Inc.                                                                                                                                                                                             | P.O. Box 12<br>2346 E. 20t                                                                                                                                                                                                   |                                                                                                                                     | n, NM 87499<br>n, NM 87401                                         |  |
|--------------------------------------------------------------------------------------------------------------------------------------------------------------------------------------------------------------------|------------------------------------------------------------------------------------------------------------------------------------------------------------------------------------------------------------------------------|-------------------------------------------------------------------------------------------------------------------------------------|--------------------------------------------------------------------|--|
| Operator<br>Salazar                                                                                                                                                                                                | Addres                                                                                                                                                                                                                       | 22 25 6                                                                                                                             | Rio Arriba                                                         |  |
| Lease                                                                                                                                                                                                              | Well No. Unit Ltd                                                                                                                                                                                                            | r Sec - Twp - Rge<br>Spacing                                                                                                        | County Unit Lease Types: (check 1 or more)                         |  |
| OGRID NO. Property Cod                                                                                                                                                                                             | e API NO30                                                                                                                                                                                                                   | 039-23765 Federal X                                                                                                                 | , State, (and/or) Fee                                              |  |
| The following facts are submitted in support of downhole commingling:                                                                                                                                              | Upper<br>Zone                                                                                                                                                                                                                | Intermediate<br>Zone                                                                                                                | Lower<br>Zone                                                      |  |
| Pool Name and     Pool Code                                                                                                                                                                                        | South Blanco P.C.                                                                                                                                                                                                            |                                                                                                                                     | Otera Chacra                                                       |  |
| Top and Bottom of Pay Section (Perforations)                                                                                                                                                                       | 2577 to 2680                                                                                                                                                                                                                 |                                                                                                                                     | 3412 to 3529                                                       |  |
| Type of production     (Oil or Gas)                                                                                                                                                                                | Gas                                                                                                                                                                                                                          |                                                                                                                                     | Gas                                                                |  |
| Method of Production     (Flowing or Artificial Lift)                                                                                                                                                              | Flow                                                                                                                                                                                                                         |                                                                                                                                     | Flow                                                               |  |
| 5. Bottomhole Pressure Oil Zones - Artificial Lift: Estimated Current                                                                                                                                              | a. (Current)<br>200                                                                                                                                                                                                          | a.                                                                                                                                  | a. , 150                                                           |  |
| Estimated Current Gas & Oil - Flowing: Measured Current All Gas Zones: Estimated Or Measured Original                                                                                                              | b. (Original)<br>900                                                                                                                                                                                                         | b.                                                                                                                                  | <b>b</b> . 980                                                     |  |
| 6. Oil Gravity (°API) or<br>Gas BTU Content                                                                                                                                                                        | 1132                                                                                                                                                                                                                         |                                                                                                                                     | 1136                                                               |  |
| 7. Producing or Shut-In?                                                                                                                                                                                           | Producing                                                                                                                                                                                                                    |                                                                                                                                     | Shut-in                                                            |  |
| Production Marginal? (yes or no)                                                                                                                                                                                   | Yes                                                                                                                                                                                                                          |                                                                                                                                     | Yes                                                                |  |
| * If Shut-In, give date and oil/gas/<br>water rates of last production                                                                                                                                             | Date: April-1999 Rates: Oil-0                                                                                                                                                                                                | Date:<br>Retes:                                                                                                                     | Date: 1-1996/5-1997<br>Rates:Oil-0<br>Gas-15 MCF/D                 |  |
| Note: For new zones with no production history, applicant shall be required to attach production estimates and supporting data                                                                                     | Gas-21 MCF/D<br>Water 0                                                                                                                                                                                                      |                                                                                                                                     | Gas-15 MCF/D<br>Water-5BBLS/Month                                  |  |
| <ul> <li>If Producing, give date andoil/gas/<br/>water rates of recent test<br/>(within 60 days)</li> </ul>                                                                                                        | Date:<br>Rates:                                                                                                                                                                                                              | Date:<br>Rates:                                                                                                                     | Date:<br>Rates:                                                    |  |
| 8. Fixed Percentage Allocation<br>Formula -% for each zone                                                                                                                                                         | OH: Gas: 53 %                                                                                                                                                                                                                | Oif: Gas: %                                                                                                                         | ON: Gas: 47%                                                       |  |
| 9. If allocation formula is based usubmit attachments with supre (PASED ON PR)  10. Are all working, overriding, and if not, have all working, overrhave all offset operators been  11. Will cross-flow occur? X Y | nd royalty interests identical in a<br>iding, and royalty interests bee<br>given written notice of the prop<br>es No If yes, are fluids c                                                                                    | all commingled zones? in notified by certified mail? cosed downhole commingling? compatible, will the formations of the compatible. | X Yes — No Yes — No Yes — No N |  |
|                                                                                                                                                                                                                    | ed, and will the allocation formuli<br>Il commingled zones compatible                                                                                                                                                        |                                                                                                                                     | ·                                                                  |  |
| 12. Are all produced fluids from all commingled zones compatible with each other?  X Yes No  13. Will the value of production be decreased by commingling? Yes _X No (If Yes, attach explanation)                  |                                                                                                                                                                                                                              |                                                                                                                                     |                                                                    |  |
| 14. If this well is on, or communit<br>United States Bureau of Land                                                                                                                                                | ized with, state or federal lands<br>Management has been notified                                                                                                                                                            | s, either the Commissioner of I<br>I in writing of this application.                                                                | Public Lands or theX_Yes No                                        |  |
| 5. NMOCD Reference Cases for I                                                                                                                                                                                     |                                                                                                                                                                                                                              |                                                                                                                                     |                                                                    |  |
| * Foduction curve to * For zones with no p * Data to support allo * Notification list of a * Notification list of w                                                                                                | e to be commingled showing its<br>reach zone for at least one yea<br>production history, estimated procation method or formula.<br>Il offset operators.<br>Porking, overriding, and royalty<br>ments, data, or documents req | ar. (If not available, attach exponenting                                                                                           | planation.)<br>data.                                               |  |
| hereby certify that the information                                                                                                                                                                                | 1                                                                                                                                                                                                                            | o the best of my knowledge ar                                                                                                       | nd belief.                                                         |  |
| SIGNATURE                                                                                                                                                                                                          |                                                                                                                                                                                                                              | TITLE Agent                                                                                                                         | DATE <u>2-4-1999</u>                                               |  |
| TYPE OR PRINT WAME                                                                                                                                                                                                 | Elledge                                                                                                                                                                                                                      | TELEPHONE NO /                                                                                                                      | 505 1 327 9267                                                     |  |

X YES \_\_NO

|                                                                                                                                                                                                                         | P.O. Box 12                                                                                                                                                                                                                                            | 258 Farmingto                                                                                                    |                                                                   |  |
|-------------------------------------------------------------------------------------------------------------------------------------------------------------------------------------------------------------------------|--------------------------------------------------------------------------------------------------------------------------------------------------------------------------------------------------------------------------------------------------------|------------------------------------------------------------------------------------------------------------------|-------------------------------------------------------------------|--|
| Little Oil & Gas, In                                                                                                                                                                                                    | nc. 2346 E. 20t                                                                                                                                                                                                                                        | th Street Farmingto                                                                                              | n, NM 87401                                                       |  |
| Salazar                                                                                                                                                                                                                 | 10 K                                                                                                                                                                                                                                                   | 22 25 6                                                                                                          | Rio Arriba                                                        |  |
| Lease                                                                                                                                                                                                                   | Well No. Unit L                                                                                                                                                                                                                                        | .tr Sec - Twp - Rge                                                                                              | County                                                            |  |
| OGRID NO Property                                                                                                                                                                                                       | Code API NO30=                                                                                                                                                                                                                                         |                                                                                                                  | g Unit Lease Types: (check 1 or more) , State, (and/or) Fee       |  |
| The following facts are submitted support of downhole commingling:                                                                                                                                                      | in Upper                                                                                                                                                                                                                                               | Intermediate<br>Zone                                                                                             | Lower<br>Zone                                                     |  |
| 1. Pool Name and<br>Pool Code                                                                                                                                                                                           | South Blanco P.C.                                                                                                                                                                                                                                      |                                                                                                                  | Otera Chacra                                                      |  |
| 2. Top and Bottom of<br>Pay Section (Perforations)                                                                                                                                                                      | 2577 to 2680                                                                                                                                                                                                                                           |                                                                                                                  | 3412 to 3529                                                      |  |
| 3. Type of production<br>(Oil or Gas)                                                                                                                                                                                   | Gas                                                                                                                                                                                                                                                    |                                                                                                                  | Gas                                                               |  |
| 4. Method of Production<br>(Flowing or Artificial Lift)                                                                                                                                                                 | Flow                                                                                                                                                                                                                                                   |                                                                                                                  | Flow                                                              |  |
| 5. Bottomhole Pressure Oil Zones - Artificial Lift: Estimated Curro                                                                                                                                                     | a. (Current) 200                                                                                                                                                                                                                                       | a.                                                                                                               | a. , 150                                                          |  |
| Gas & Oil - Flowing: Measured Curro All Gas Zones: Estimated Or Measured Origin                                                                                                                                         | 000                                                                                                                                                                                                                                                    | b.                                                                                                               | <b>b.</b> 980                                                     |  |
| 6. Oil Gravity (*API) or<br>Gas BTU Content                                                                                                                                                                             | 1132                                                                                                                                                                                                                                                   |                                                                                                                  | 1136                                                              |  |
| 7. Producing or Shut-In?                                                                                                                                                                                                | Producing                                                                                                                                                                                                                                              |                                                                                                                  | Shut-in                                                           |  |
| Production Marginal? (yes or no                                                                                                                                                                                         | Yes                                                                                                                                                                                                                                                    |                                                                                                                  | Yes                                                               |  |
| <ul> <li>If Shut-In, give date and oil/gas/<br/>water rates of last production</li> </ul>                                                                                                                               | , 011                                                                                                                                                                                                                                                  | Date:<br>Rates:                                                                                                  | Date: 1-1996/5-1997 Rates:Oil-0                                   |  |
| Note: For new zones with no production hist<br>applicant shall be required to attach product<br>estimates and supporting data                                                                                           | Gas-21 MCF/D Water-0                                                                                                                                                                                                                                   |                                                                                                                  | Gas-15 MCF/D Water-5BBLS/Month                                    |  |
| <ul> <li>If Producing, give date andoil/gawater rates of recent test<br/>(within 60 days)</li> </ul>                                                                                                                    | Date:<br>Rates:                                                                                                                                                                                                                                        | Date:<br>Rates:                                                                                                  | Date:<br>Rates:                                                   |  |
| 8. Fixed Percentage Allocation<br>Formula -% for each zone                                                                                                                                                              | OII: Gas: 53 %                                                                                                                                                                                                                                         | Oil: Gas: %                                                                                                      | Oil: 0 % Gas: 47%                                                 |  |
| 10. Are all working, overriding<br>If not, have all working, of<br>Have all offset operators be<br>11. Will cross-flow occur? X                                                                                         | ed upon something other than curresupporting data and/or explaining representations of PREVIOUS PRODUCTION WHEN, and royalty interests identical inverriding, and royalty interests been given written notice of the progress                          | all commingled zones? en notified by certified mail? posed downhole commingling? compatible, will the formations | X Yes — No Yes — No X Yes — No No not be damaged, will any cross- |  |
| flowed production be recovered, and will the allocation formula be reliable. X Yes No (If No, attach explanation)  12. Are all produced fluids from all commingled zones compatible with each other?  X Yes No          |                                                                                                                                                                                                                                                        |                                                                                                                  |                                                                   |  |
| 13. Will the value of production be decreased by commingling? Yes X No (If Yes, attach explanation)                                                                                                                     |                                                                                                                                                                                                                                                        |                                                                                                                  |                                                                   |  |
| 14. If this well is on, or communitized with, state or federal lands, either the Commissioner of Public Lands or the United States Bureau of Land Management has been notified in writing of this application. X Yes No |                                                                                                                                                                                                                                                        |                                                                                                                  |                                                                   |  |
| 5. NMOCD Reference Cases                                                                                                                                                                                                | for Rule 303(D) Exceptions:                                                                                                                                                                                                                            | ORDER NO(S).                                                                                                     |                                                                   |  |
| * For zones with r<br>* Data to support<br>* Notification list                                                                                                                                                          | zone to be commingled showing it<br>e for each zone for at least one ye<br>no production history, estimated p<br>allocation method or formula.<br>of all offset operators.<br>of working, overriding, and royalty<br>tatements, data, or documents rec | ear. (If not available, attach ex<br>roduction rates and supporting                                              | planation.)<br>j data.                                            |  |
| hereby certify that the information above is true and complete to the best of my knowledge and belief.                                                                                                                  |                                                                                                                                                                                                                                                        |                                                                                                                  |                                                                   |  |
| SIGNATURE                                                                                                                                                                                                               | ulf                                                                                                                                                                                                                                                    | TITLE Agen T                                                                                                     | DATE _2.4.1999                                                    |  |
| TYPE OR PRINT NAME                                                                                                                                                                                                      | oe Elledge                                                                                                                                                                                                                                             | •                                                                                                                |                                                                   |  |