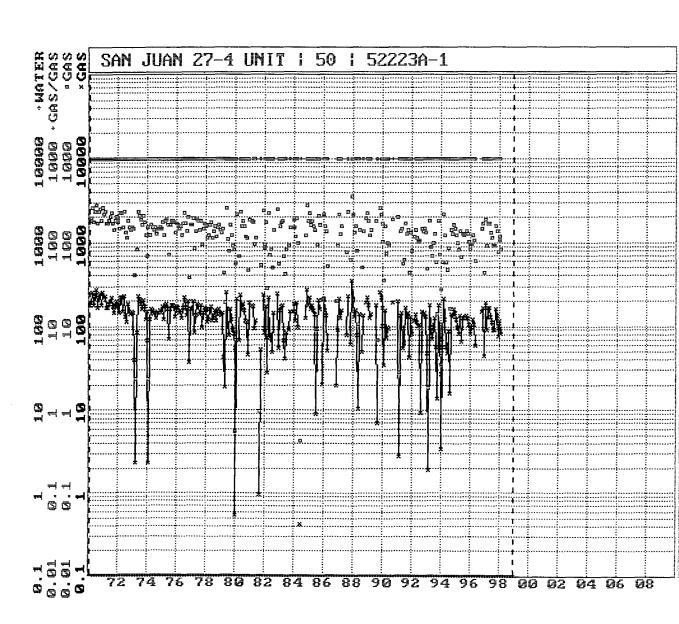

# San Juan 27-4 Unit #50 Actual Production Dakota Formation

San Juan 27-4 Unit #50

Mesaverde Offset

Page No.: 1 Print Time: Tue Mar 02 13:32:53 1999 Property ID: 1262 Property Name: SAN JUAN 27-4 UNIT | 50 | 52223A-1 Table Name: Q:\PUBLIC\GENTITY\GDPNOS\TEST.DBF