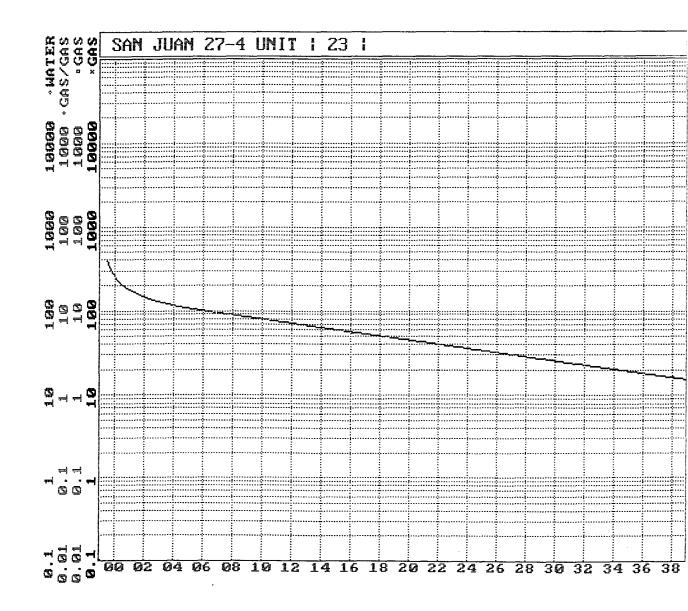

# San Juan 27-4 Unit #50 Expected Production Curve Mesaverde Formation

.\*

Page No.: 1 Print Time: Tue Mar 02 13:33:08 1999 Property ID: 1228 Property Name: SAN JUAN 27-4 UNIT | 23 | 53316B-1 Table Name: Q:\PUBLIC\GENTITY\GDPNOS\TEST.DBF