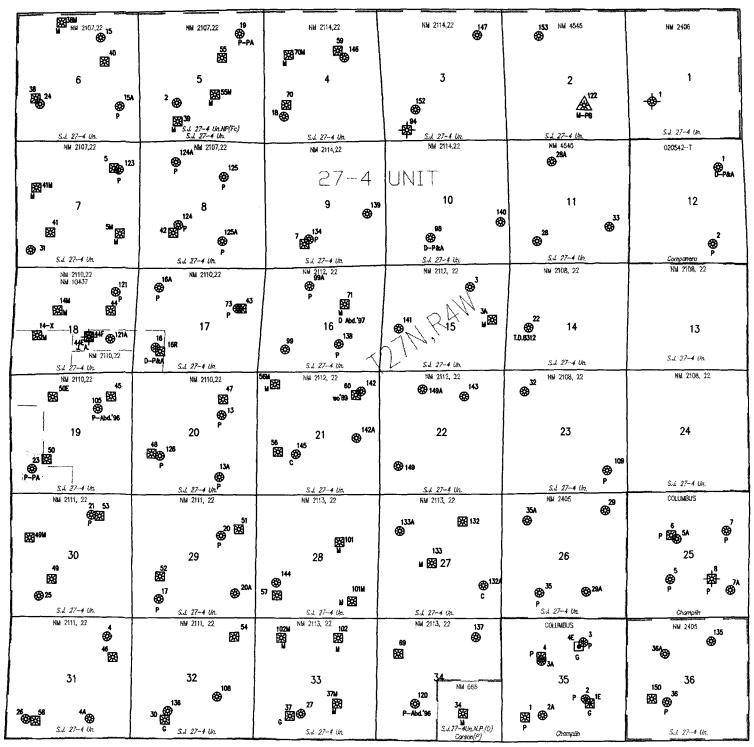

# BURLINGTON RESOURCES OIL AND GAS COMPANY San Juan 27-4 Unit #50 OFFSET OPERATOR/OWNER PLAT Mesaverde/Dakota Formations Commingled well

Township 27 North, Range 4 West

1) Burlington Resources

### Blanco Mesaverde / Basin Dakota

27N - 4W - 19

BURLINGTON RESOURCES

SAN JUAN DIVISION 3535 East 30th Street: (87402-8801) P.O. BOX 4289 Farmington, New Mexico 87499-4289