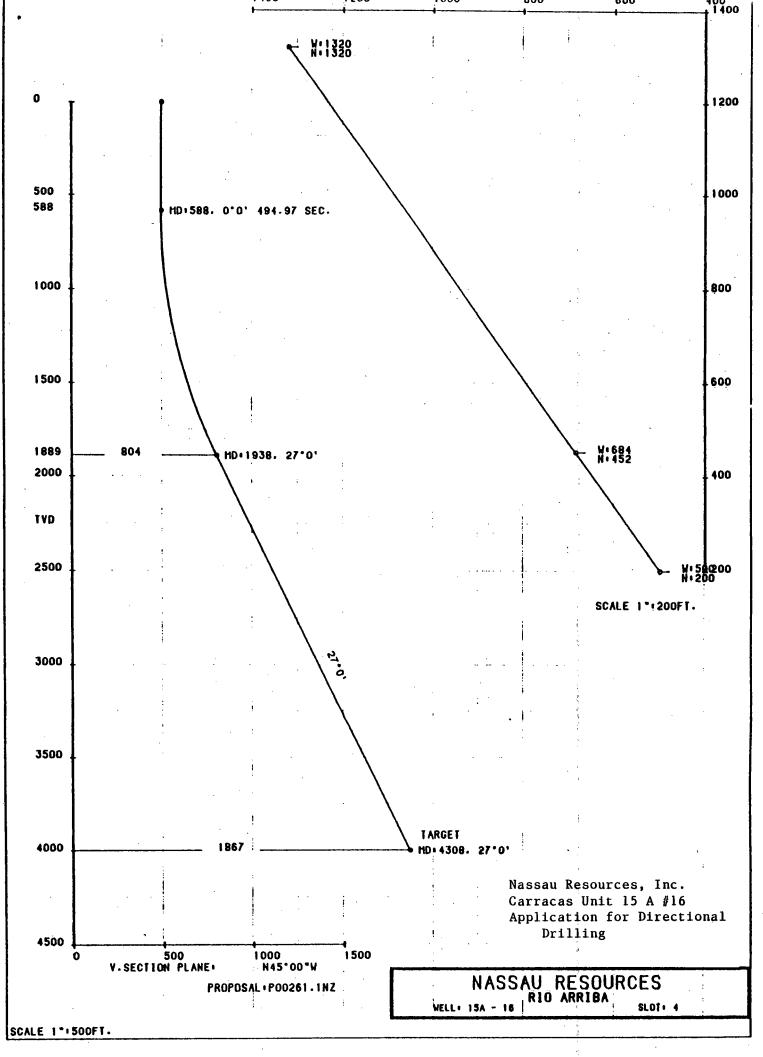

Dear Mr. Stogner:

Nassau Resources, Inc., hereby requests administrative approval to directionally drill the subject well as follows:

| Proposed Surface Location:     | 200' FSL and 500' FEL                             |
|--------------------------------|---------------------------------------------------|
| Proposed Bottom Hole Location: | 1320' FSL and 1320' FEL<br>(within a 100' radius) |
| True Vertical Depth:           | Approx. 4000'                                     |
| Measured Depth:                | Approx. 4308'                                     |

Also attached are copies of the C-102 plat, a topographic map (showing both the surface and bottom hole locations) and a schematic of the well bore.

Please withdraw Nassau's pending application for horizontal drilling. Please contact me immediately if anything further is required to complete this application.