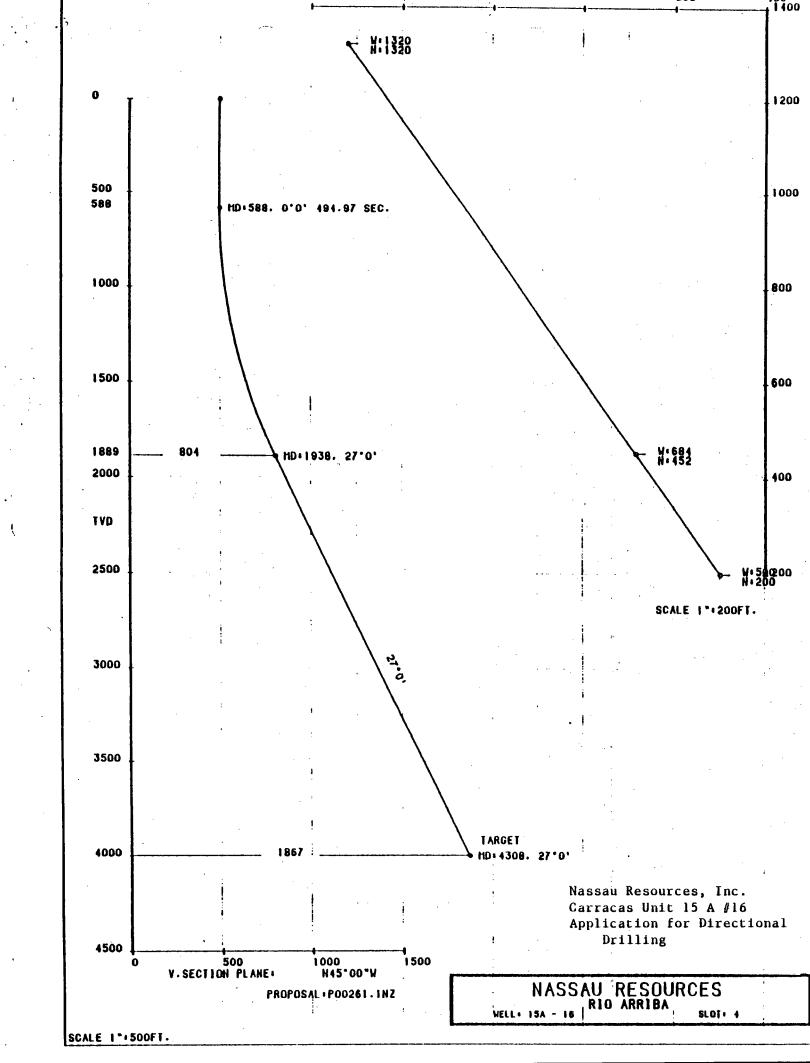

Dear Mr. Stogner:

Nassau Resources, Inc., hereby requests administrative approval to directionally drill the subject well as follows:

| Proposed Surface Location:     | 200' FSL and 500' FEL                             |
|--------------------------------|---------------------------------------------------|
| Proposed Bottom Hole Location: | 1320' FSL and 1320' FEL<br>(within a 100' radius) |
| True Vertical Depth:           | Approx. 4000'                                     |
| Measured Depth:                | Approx. 4308'                                     |

Also attached are copies of the C-102 plat, a topographic map (showing both the surface and bottom hole locations) and a schematic of the well bore.

Please withdraw Nassau's pending application for horizontal drilling. Please contact me immediately if anything further is required to complete this application.