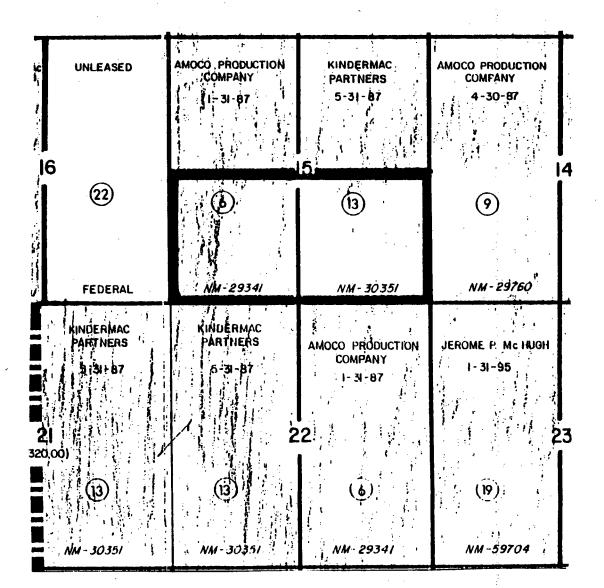

This well is in Nassau's Carracas Unit. The E/2 of Section 16, T32N, R5W, is unleased federal minerals. Kindermac Partners and Jerome P. McHugh are operating affiliates with Nassau Resources, Inc. Amoco Production Co., a party to the unit, has also been notified.