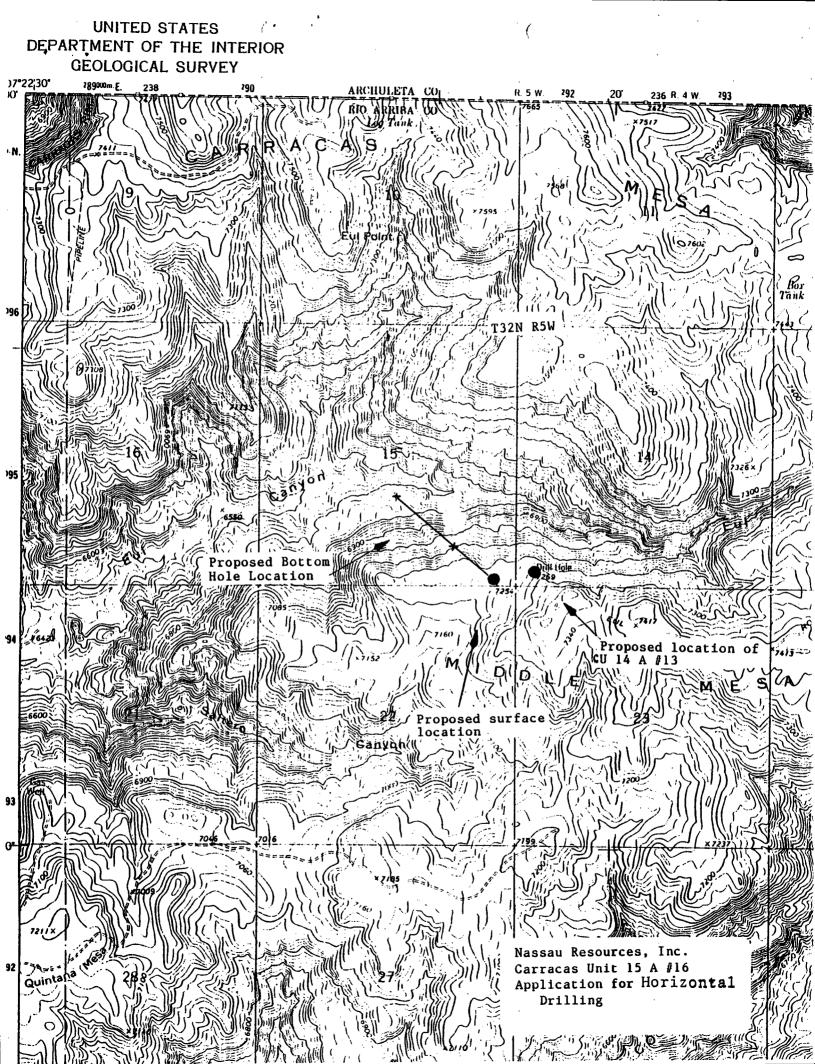

Dear Mr. Stogner:

Nassau Resources, Inc., hereby requests administrative approval to directionally drill the subject well as follows:

| Proposed Surface Location:     | 200' FSL and 500' FEL                             |
|--------------------------------|---------------------------------------------------|
| Proposed Bottom Hole Location: | 1320' FSL and 1320' FEL<br>(within a 100' radius) |
| True Vertical Depth:           | Approx. 4000'                                     |
| Measured Depth:                | Approx. 4308'                                     |

The well is at a previously approved unorthodox location, (OCD Order \*R-8844), approximately 880' west of the NRI Carracas Unit 14 A #13. Due to archeological and topographic considerations the well cannot be located at a location more to the north and west, which will be a more desirable target, geologically.

Also attached are copies of the C-102 plat, a topographic map (showing both the surface and bottom hole locations) and a schematic of the well bore.

Please withdraw Nassau's pending application for horizontal drilling. Please contact me immediately if anything further is required to complete this application.