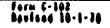

Dear Mr. Stogner:

Nassau Resources, Inc., hereby requests administrative approval to directionally drill the subject well as follows:

| Proposed Surface Location:     | 200' FSL and 500' FEL                             |
|--------------------------------|---------------------------------------------------|
| Proposed Bottom Hole Location: | 1320' FSL and 1320' FEL<br>(within a 100' radius) |
| True Vertical Depth:           | Approx. 4000'                                     |
| Measured Depth:                | Approx. 4308'                                     |

The well is at a previously approved unorthodox location, (OCD Order \*R-8844), approximately 880' west of the NRI Carracas Unit 14 A #13. Due to archeological and topographic considerations the well cannot be located at a location more to the north and west, which will be a more desirable target, geologically.

Also attached are copies of the C-102 plat, a topographic map (showing both the surface and bottom hole locations) and a schematic of the well bore.

Please withdraw Nassau's pending application for horizontal drilling. Please contact me immediately if anything further is required to complete this application.