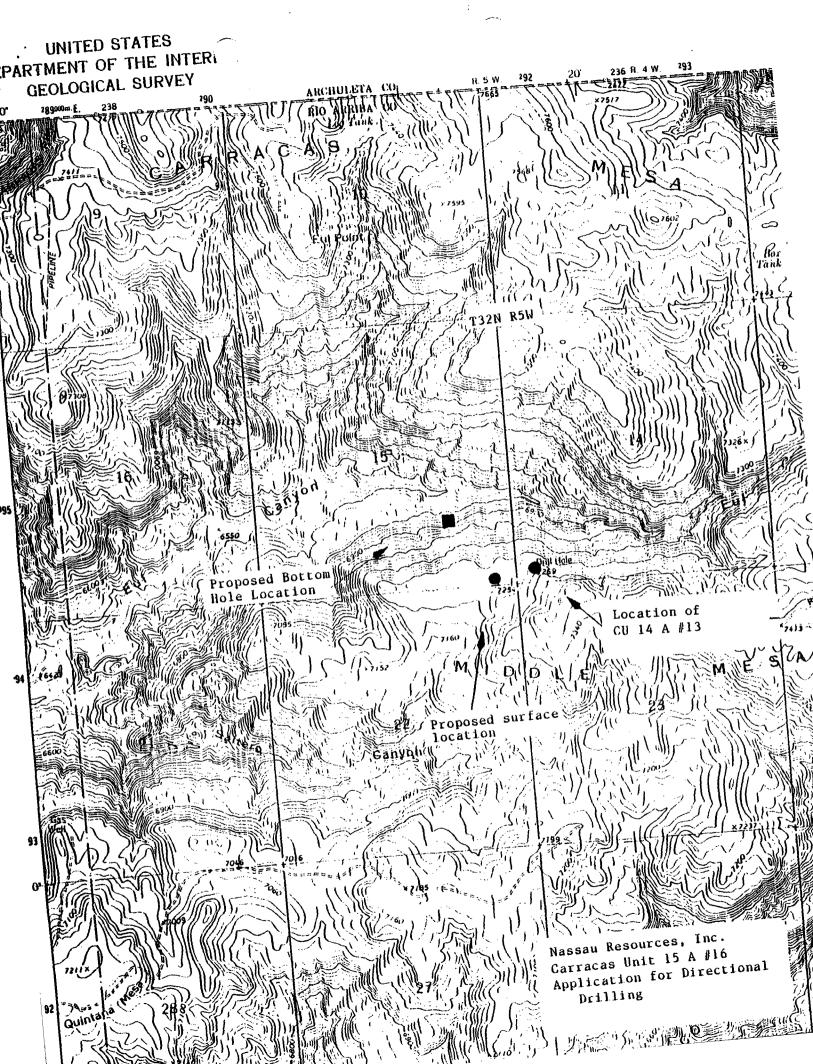

が正式であった

March 30, 1990

New Mexico Oil Conservation Division Attn: Michael Stogner P O Box 2088 Santa Fe, New Mexico 87504

RE: Application for Administrative Approval of Directional Drilling Nassau Resources, Inc., Carracas Unit 15 A #16 Section 15, T32N, R5W, NMPM Rio Arriba County, New Mexico

Dear Mr. Stogner:

Nassau Resources, Inc., hereby requests administrative approval to directionally drill the subject well as follows:

| Proposed Surface Location:     | 200' FSL and 500' FEL                             |
|--------------------------------|---------------------------------------------------|
| Proposed Bottom Hole Location: | 1320' FSL and 1320' FEL<br>(within a 100' radius) |
| True Vertical Depth:           | Approx. 4000'                                     |
| Measured Depth:                | Approx. 4308'                                     |

The well is at a previously approved unorthodox location, (OCD Order \*R-8844), approximately 880' west of the NRI Carracas Unit 14 A #13. Due to archeological and topographic considerations the well cannot be located at a location more to the north and west, which will be a more desirable target, geologically.

Also attached are copies of the C-102 plat, a topographic map (showing both the surface and bottom hole locations) and a schematic of the well bore.

Please withdraw Nassau's pending application for horizontal drilling. Please contact me immediately if anything further is required to complete this application.