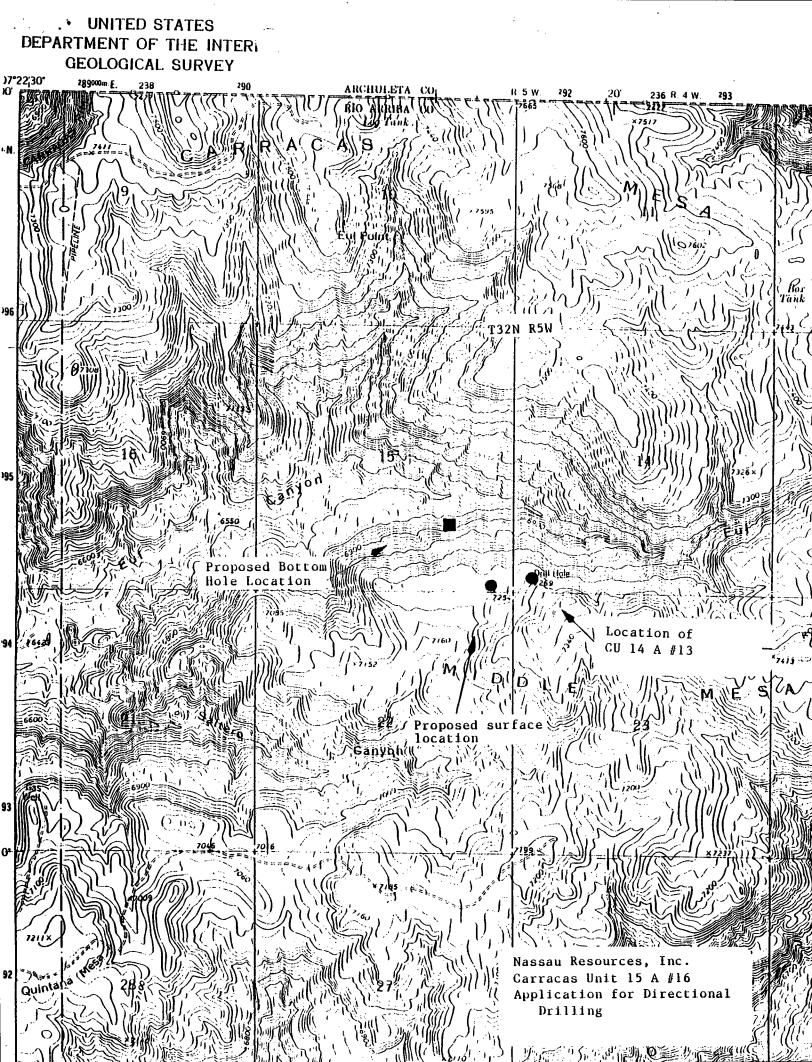

Dear Mr. Stogner:

Nassau Resources, Inc., hereby requests administrative approval to directionally drill the subject well as follows:

| Proposed Surface Location:     | 200' FSL and 500' FEL                             |
|--------------------------------|---------------------------------------------------|
| Proposed Bottom Hole Location: | 1320' FSL and 1320' FEL<br>(within a 100' radius) |
| True Vertical Depth:           | Approx. 4000'                                     |
| Measured Depth:                | Approx. 4308'                                     |

The well is at a previously approved unorthodox location, (OCD Order \*R-8844), approximately 880' west of the NRI Carracas Unit 14 A #13. Due to archeological and topographic considerations the well cannot be located at a location more to the north and west, which will be a more desirable target, geologically.

Also attached are copies of the C-102 plat, a topographic map (showing both the surface and bottom hole locations) and a schematic of the well bore.

Please withdraw Nassau's pending application for horizontal drilling. Please contact me immediately if anything further is required to complete this application.