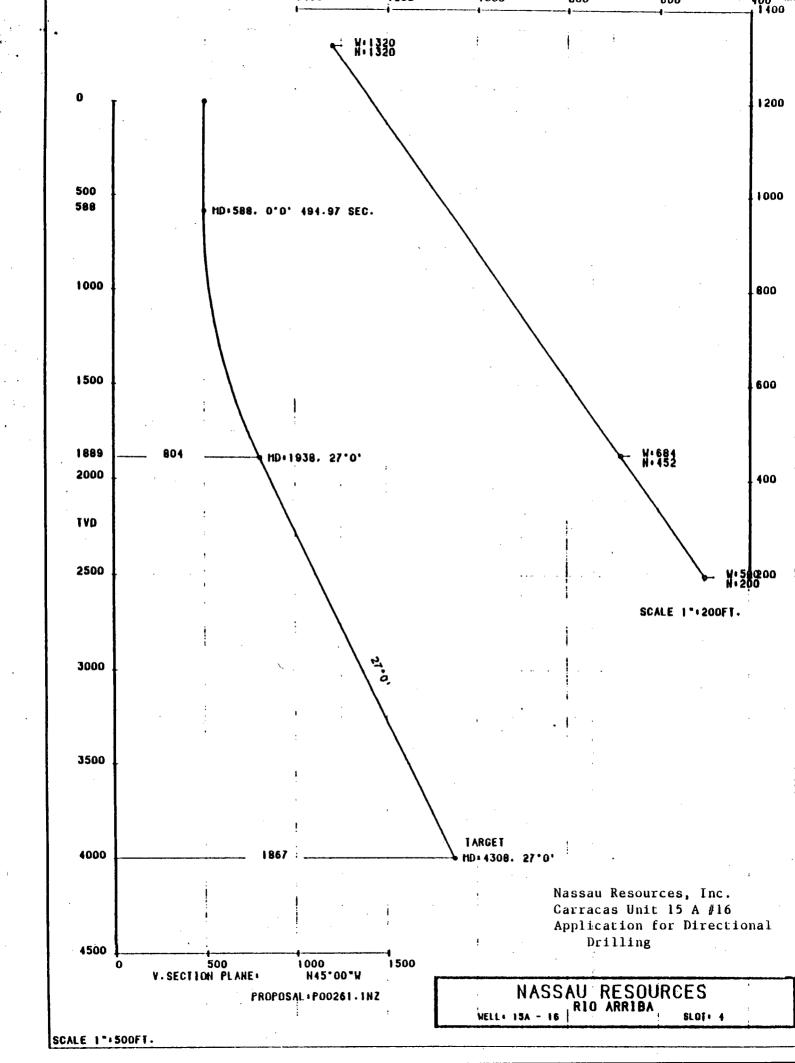

Dear Mr. Stogner:

Nassau Resources, Inc., hereby requests administrative approval to directionally drill the subject well as follows:

| Proposed Surface Location:     | 200' FSL and 500' FEL                             |
|--------------------------------|---------------------------------------------------|
| Proposed Bottom Hole Location: | 1320' FSL and 1320' FEL<br>(within a 100' radius) |
| True Vertical Depth:           | Approx. 4000'                                     |
| Measured Depth:                | Approx. 4308'                                     |

Also attached are copies of the C-102 plat, a topographic map (showing both the surface and bottom hole locations) and a schematic of the well bore.

Please withdraw Nassau's pending application for horizontal drilling. Please contact me immediately if anything further is required to complete this application.