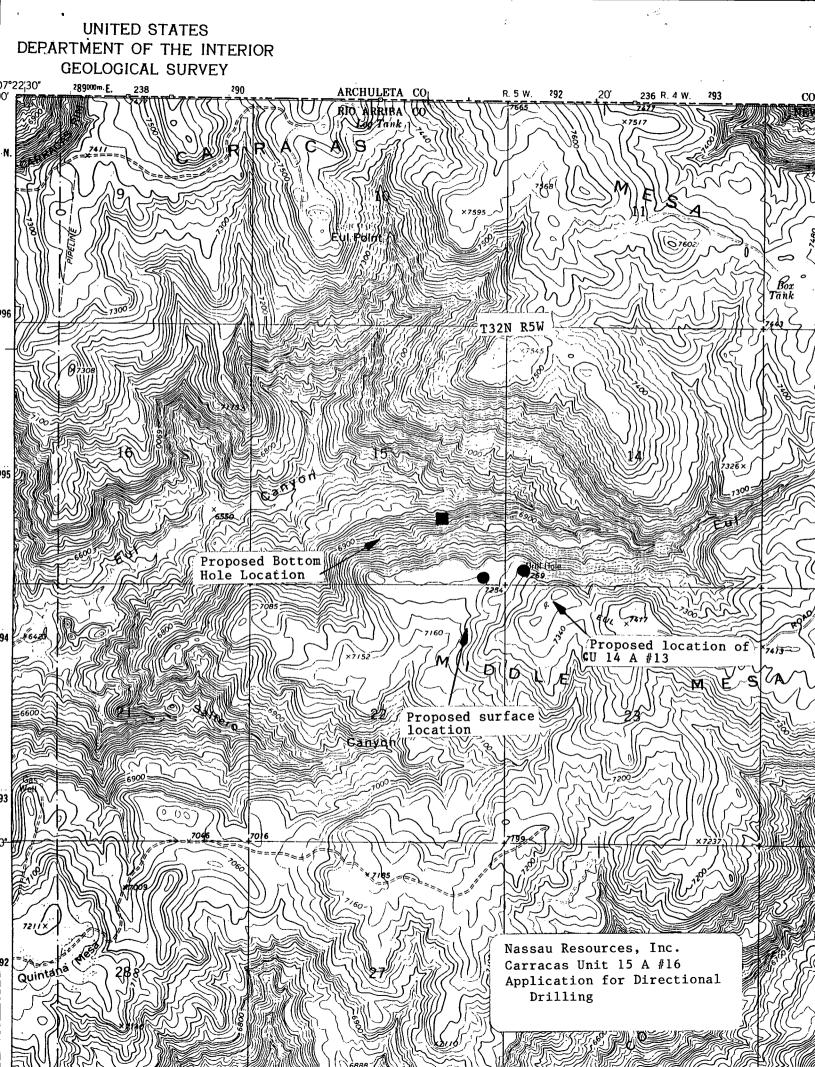

Dear Mr. Stogner:

Nassau Resources, Inc., hereby requests administrative approval to directionally drill the subject well as follows:

| Proposed Surface Location:     | 200' FSL and 500' FEL                             |
|--------------------------------|---------------------------------------------------|
| Proposed Bottom Hole Location: | 1320' FSL and 1320' FEL<br>(within a 100' radius) |
| True Vertical Depth:           | Approx. 4000'                                     |
| Measured Depth:                | Approx. 4308'                                     |

The well is at a previously approved unorthodox location, (OCD Order \*R-8844), approximately 880' west of the NRI Carracas Unit 14 A #13. Due to archeological and topographic considerations the well cannot be located at a location more to the north and west, which will be a more desirable target, geologically.

Also attached are copies of the C-102 plat, a topographic map (showing both the surface and bottom hole locations) and a schematic of the well bore.

Please withdraw Nassau's pending application for horizontal drilling. Please contact me immediately if anything further is required to complete this application.