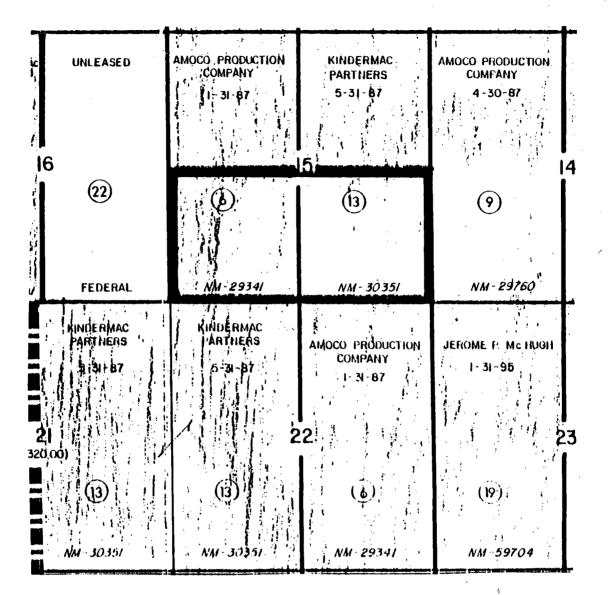

This well is in Nassau's Carracas Unit. The E/2 of Section 16, T32N, R5W, is unleased federal minerals. Kindermac Partners and Jerome P. McHugh are operating affiliates with Nassau Resources, Inc. Amoco Production Co., a party to the unit, has also been notified.

Also attached are copies of the C-102 plat, a topographic map (showing both the surface and bottom hole locations) and a schematic of the well bore.

Please withdraw Nassau's pending application for horizontal drilling. Please contact me immediately if anything further is required to complete this application.