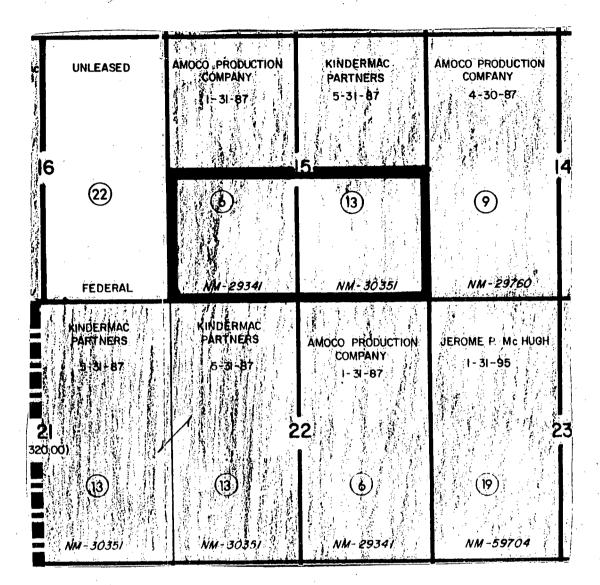

This well is in Nassau's Carracas Unit. The E/2 of Section 16, T32N, R5W, is unleased federal minerals. Kindermac Partners and Jerome P. McHugh are operating affiliates with Nassau Resources, Inc. Amoco Production Co., a party to the unit, has also been notified.