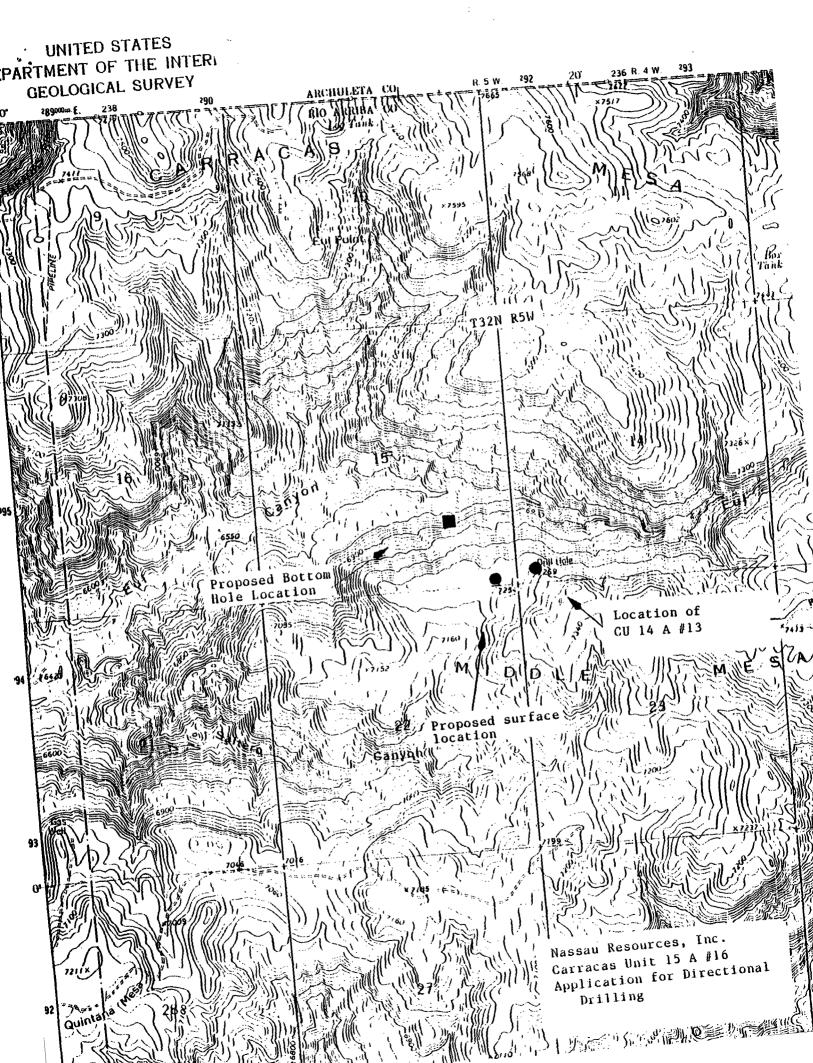

The well is at a previously approved unorthodox location, (OCD Order \*R-8844), approximately 880' west of the NRI Carracas Unit 14 A #13. Due to archeological and topographic considerations the well cannot be located at a location more to the north and west, which will be a more desirable target, geologically.

Also attached are copies of the C-102 plat, a topographic map (showing both the surface and bottom hole locations) and a schematic of the well bore.

Please withdraw Nassau's pending application for horizontal drilling. Please contact me immediately if anything further is required to complete this application.