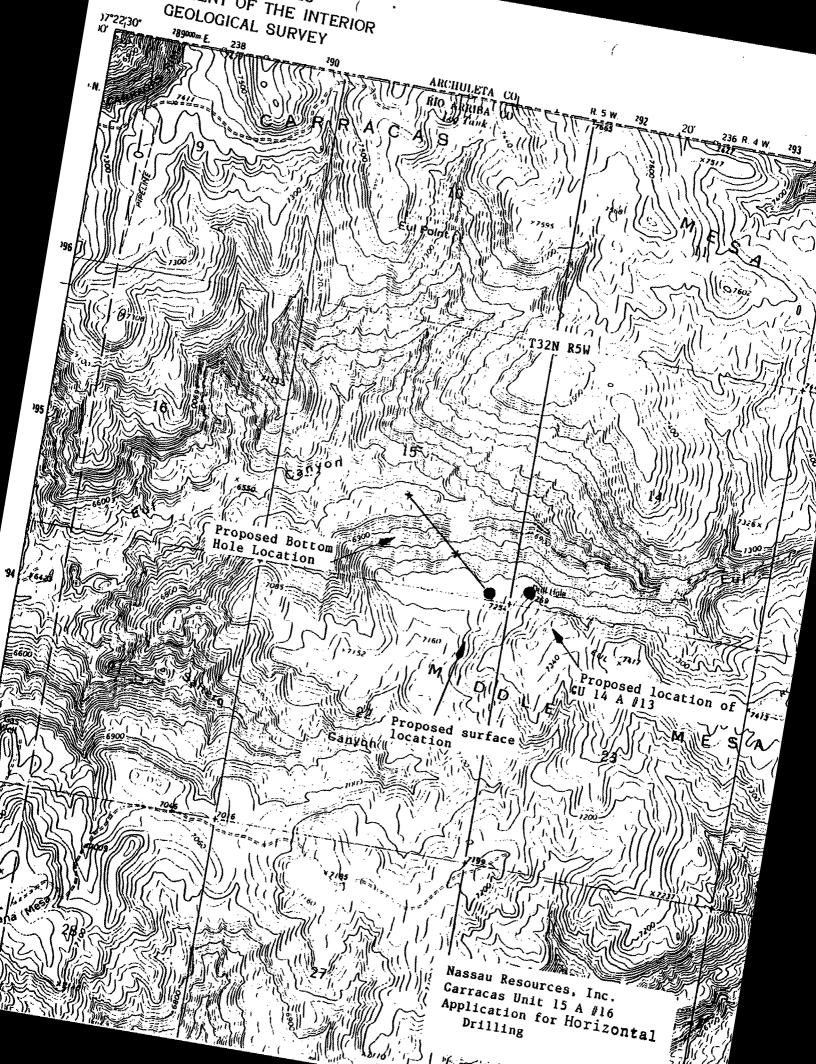

が正式であった

March 30, 1990

New Mexico Oil Conservation Division Attn: Michael Stogner P O Box 2088 Santa Fe, New Mexico 87504

RE: Application for Administrative Approval of Directional Drilling Nassau Resources, Inc., Carracas Unit 15 A #16 Section 15, T32N, R5W, NMPM Rio Arriba County, New Mexico

Dear Mr. Stogner:

Nassau Resources, Inc., hereby requests administrative approval to directionally drill the subject well as follows:

| Proposed Surface Location:     | 200' FSL and 500' FEL                             |
|--------------------------------|---------------------------------------------------|
| Proposed Bottom Hole Location: | 1320' FSL and 1320' FEL<br>(within a 100' radius) |
| True Vertical Depth:           | Approx. 4000'                                     |
| Measured Depth:                | Approx. 4308'                                     |

The well is at a previously approved unorthodox location, (OCD Order \*R-8844), approximately 880' west of the NRI Carracas Unit 14 A #13. Due to archeological and topographic considerations the well cannot be located at a location more to the north and west, which will be a more desirable target, geologically.

Also attached are copies of the C-102 plat, a topographic map (showing both the surface and bottom hole locations) and a schematic of the well bore.

Please withdraw Nassau's pending application for horizontal drilling. Please contact me immediately if anything further is required to complete this application.