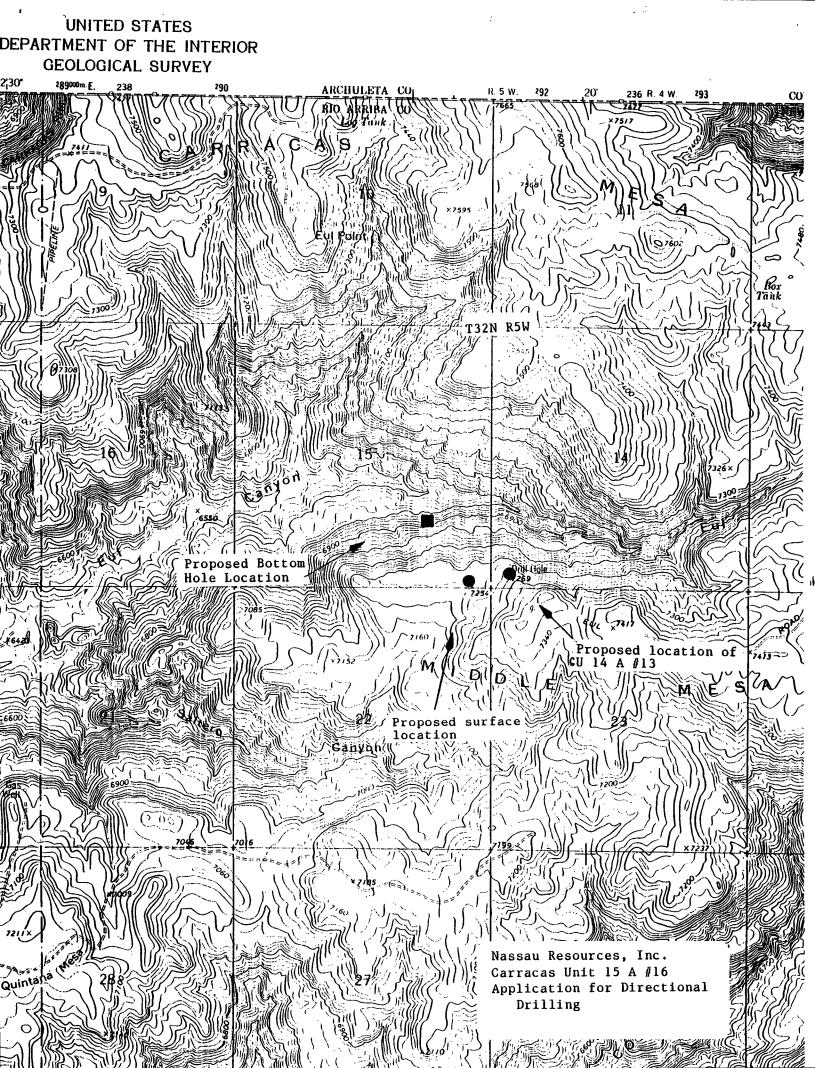

Dear Mr. Stogner:

Nassau Resources, Inc., hereby requests administrative approval to directionally drill the subject well as follows:

| Proposed Surface Location:     | 200' FSL and 500' FEL                             |
|--------------------------------|---------------------------------------------------|
| Proposed Bottom Hole Location: | 1320' FSL and 1320' FEL<br>(within a 100' radius) |
| True Vertical Depth:           | Approx. 4000'                                     |
| Measured Depth:                | Approx. 4308'                                     |

The well is at a previously approved unorthodox location, (OCD Order \*R-8844), approximately 880' west of the NRI Carracas Unit 14 A #13. Due to archeological and topographic considerations the well cannot be located at a location more to the north and west, which will be a more desirable target, geologically.

Also attached are copies of the C-102 plat, a topographic map (showing both the surface and bottom hole locations) and a schematic of the well bore.

Please withdraw Nassau's pending application for horizontal drilling. Please contact me immediately if anything further is required to complete this application.