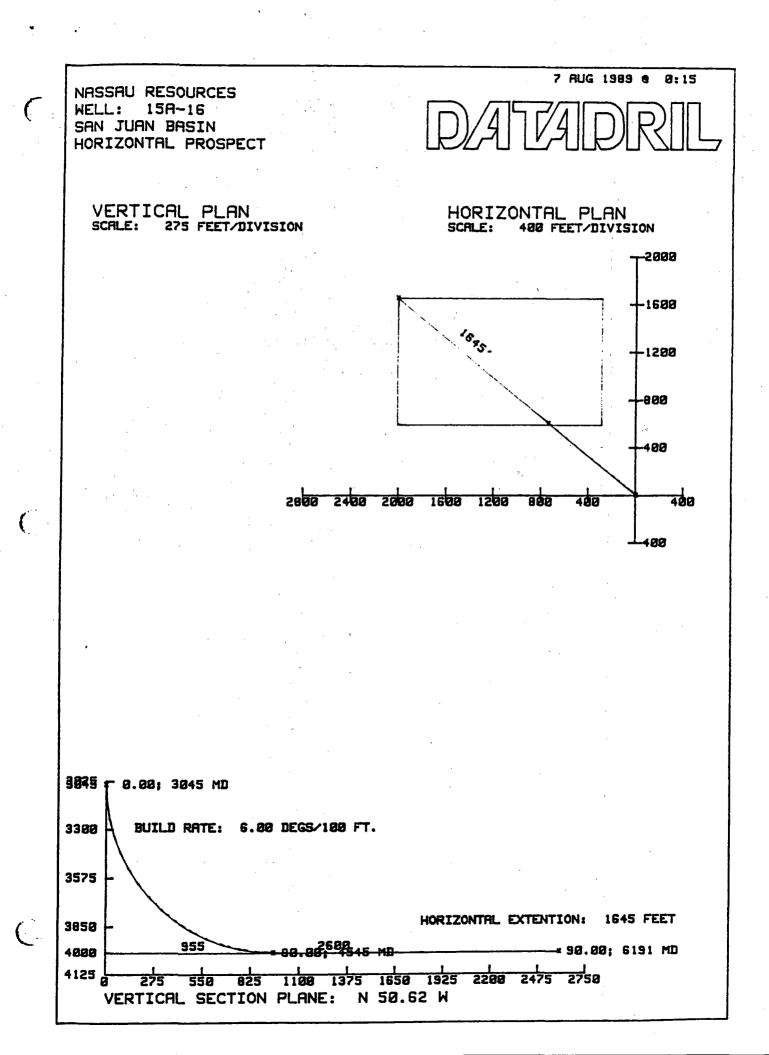

Dear Mr. Stogner:

Nassau Resources, Inc., hereby requests administrative approval to directionally drill the subject well as follows:

| Proposed Surface Location:     | 200' FSL and 500' FEL                             |
|--------------------------------|---------------------------------------------------|
| Proposed Bottom Hole Location: | 1320' FSL and 1320' FEL<br>(within a 100' radius) |
| True Vertical Depth:           | Approx. 4000'                                     |
| Measured Depth:                | Approx. 4308'                                     |