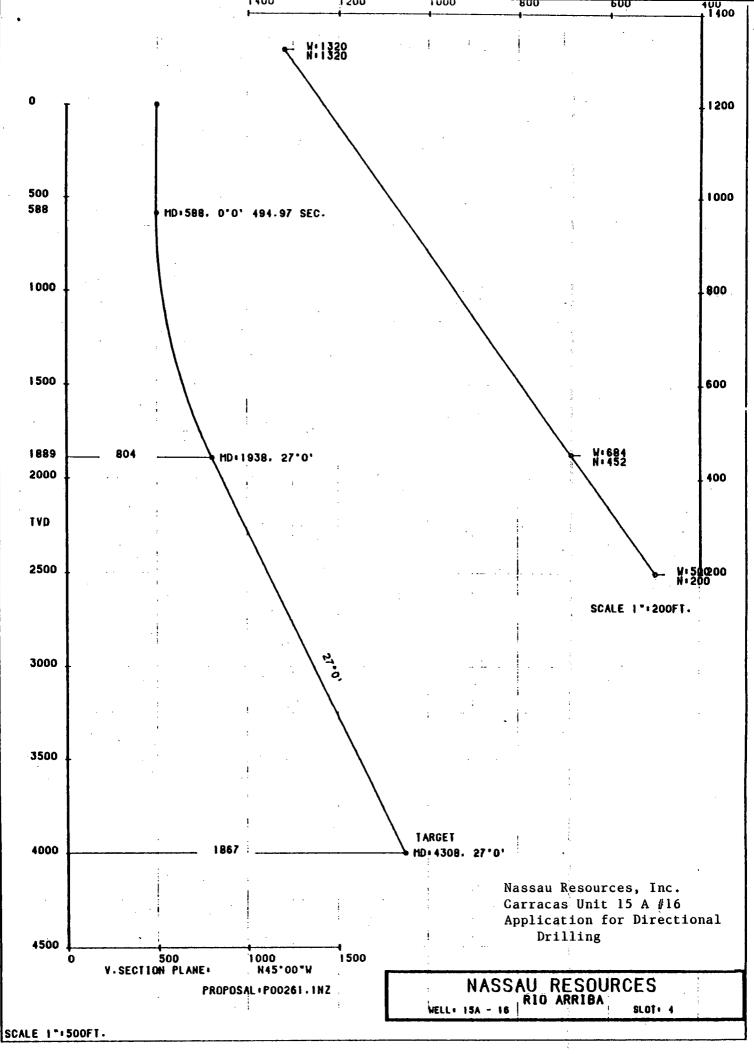

Dear Mr. Stogner:

Nassau Resources, Inc., hereby requests administrative approval to directionally drill the subject well as follows:

| Proposed Surface Location:     | 200' FSL and 500' FEL                             |
|--------------------------------|---------------------------------------------------|
| Proposed Bottom Hole Location: | 1320' FSL and 1320' FEL<br>(within a 100' radius) |
| True Vertical Depth:           | Approx. 4000'                                     |
| Measured Depth:                | Approx. 4308'                                     |

The well is at a previously approved unorthodox location, (OCD Order \*R-8844), approximately 880' west of the NRI Carracas Unit 14 A #13. Due to archeological and topographic considerations the well cannot be located at a location more to the north and west, which will be a more desirable target, geologically.