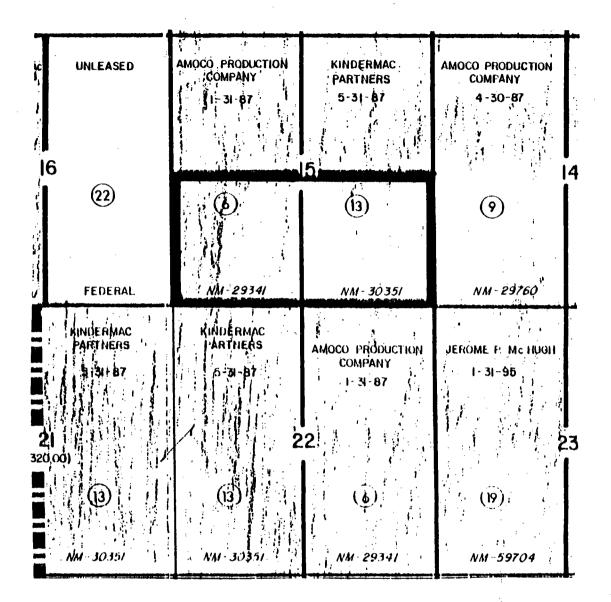

This well is in Nassau's Carracas Unit. The E/2 of Section 16, T32N, R5W, is unleased federal minerals. Kindermac Partners and Jerome P. McHugh are operating affiliates with Nassau Resources, Inc. Amoco Production Co., a party to the unit, has also been notified.