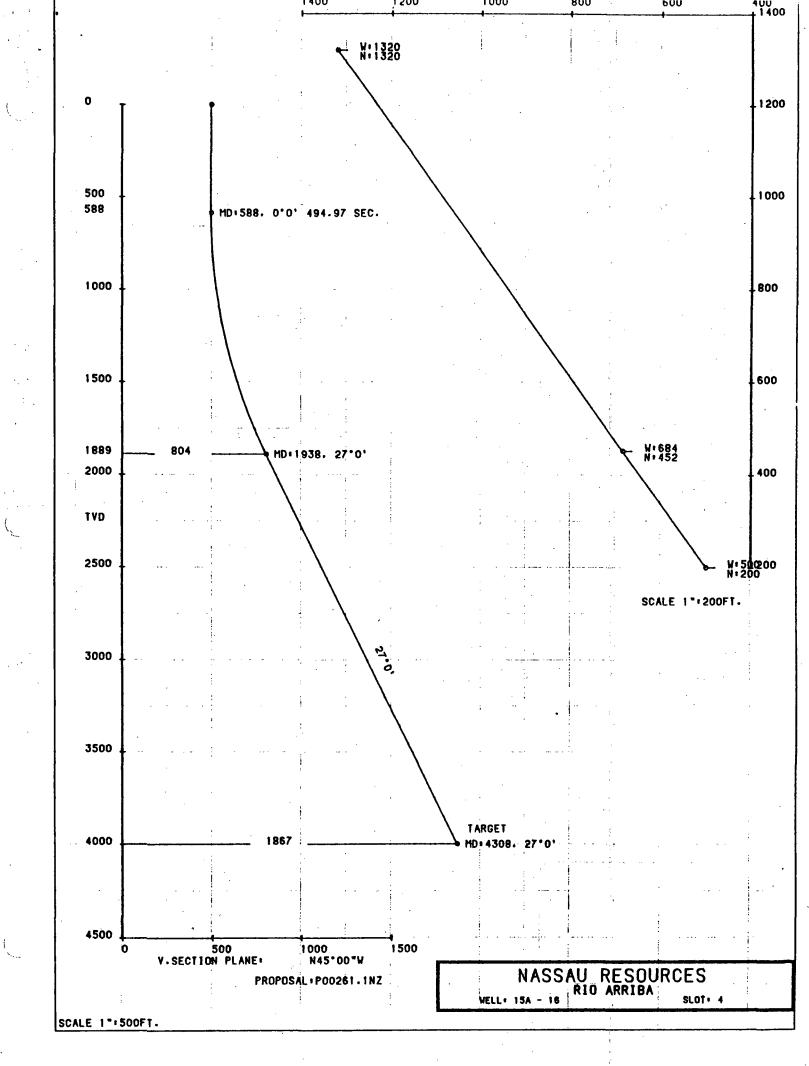

Dear Mr. Stogner:

Nassau Resources, Inc., hereby requests administrative approval to directionally drill the subject well as follows:

| Proposed Surface Location:     | 200' FSL and 500' FEL                             |
|--------------------------------|---------------------------------------------------|
| Proposed Bottom Hole Location: | 1320' FSL and 1320' FEL<br>(within a 100' radius) |
| True Vertical Depth:           | Approx. 4000'                                     |
| Measured Depth:                | Approx. 4308'                                     |

Also attached are copies of the C-102 plat, a topographic map (showing both the surface and bottom hole locations) and a schematic of the well bore.

Please withdraw Nassau's pending application for horizontal drilling. Please contact me immediately if anything further is required to complete this application.