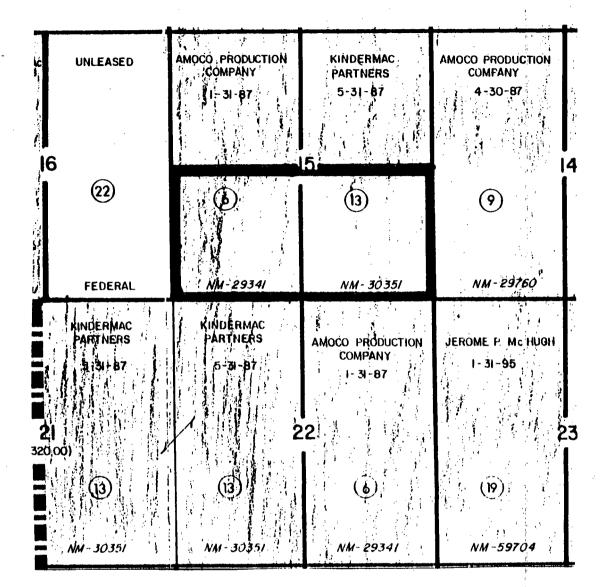

This well is in Nassau's Carracas Unit. The E/2 of Section 16, T32N, R5W, is unleased federal minerals. Kindermac Partners and Jerome P. McHugh are operating affiliates with Nassau Resources, Inc. Amoco Production Co., a party to the unit, has also been notified.