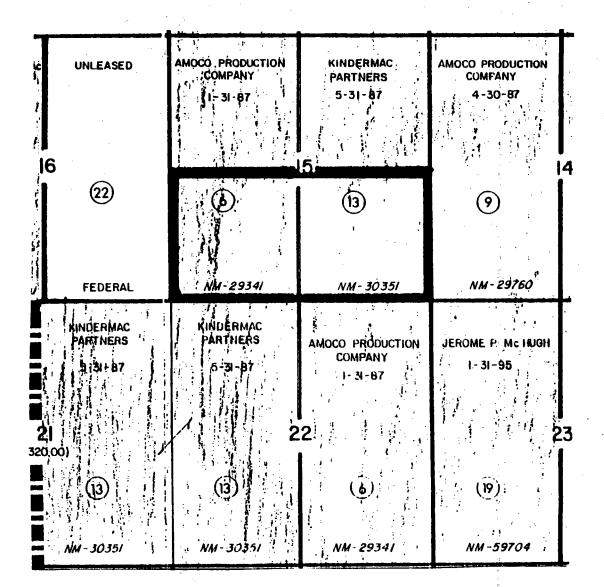

This well is in Nassau's Carracas Unit. The E/2 of Section 16, T32N, R5W, is unleased federal minerals. Kindermac Partners and Jerome P. McHugh are operating affiliates with Nassau Resources, Inc. Amoco Production Co., a party to the unit, has also been notified.