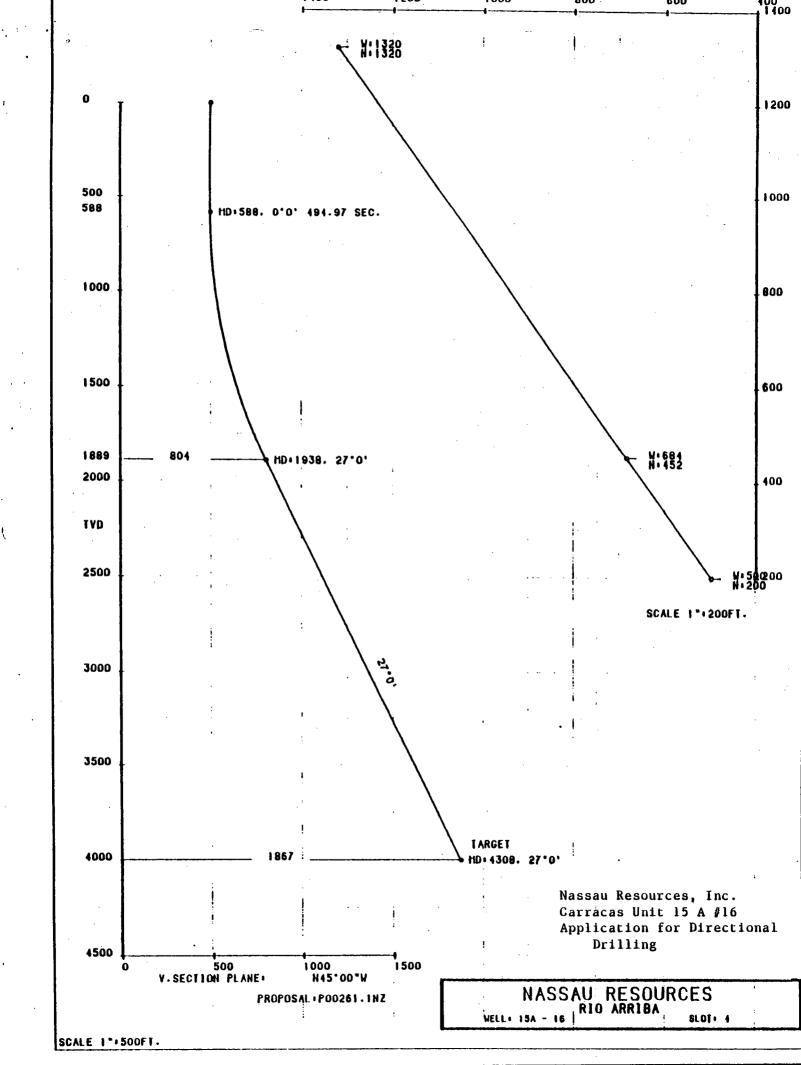

Dear Mr. Stogner:

Nassau Resources, Inc., hereby requests administrative approval to directionally drill the subject well as follows:

| Proposed Surface Location:     | 200' FSL and 500' FEL                             |
|--------------------------------|---------------------------------------------------|
| Proposed Bottom Hole Location: | 1320' FSL and 1320' FEL<br>(within a 100' radius) |
| True Vertical Depth:           | Approx. 4000'                                     |
| Measured Depth:                | Approx. 4308'                                     |

Also attached are copies of the C-102 plat, a topographic map (showing both the surface and bottom hole locations) and a schematic of the well bore.

Please withdraw Nassau's pending application for horizontal drilling. Please contact me immediately if anything further is required to complete this application.