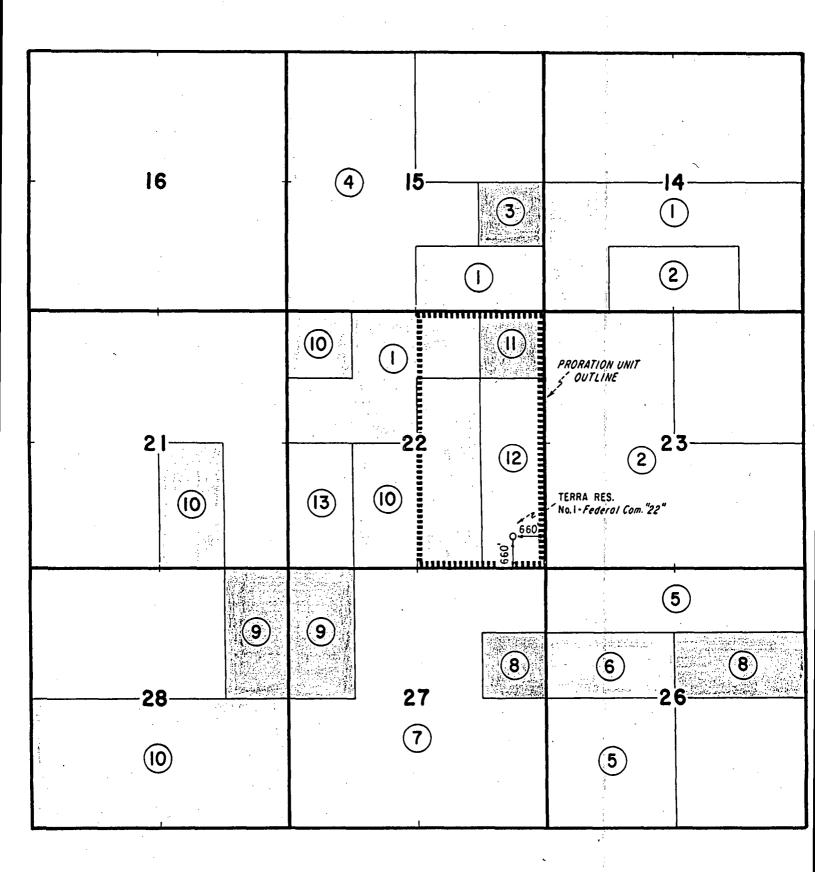

#### E/2 Section 22 T-14-S, R-27-E Chaves County, New Mexico

PLAT DENOTING OFFSET TRACTS EFFECTED BY UNORTHODOX WELL LOCATION TERRA FEDERAL COM 22 WELL #1

Exhibit <u></u>For Force Pooling and Unorthodox Location Hearing - March 16, 1988 Case No. <u>9332</u> ABO Petroleum Corp. 207 S. 4th Street Artesia, NM 88210 J. H. Märks Trücking Co. Box 3186 Odessa, Texas 79760

#### TRACT 1

| LESSOR:            | State of New Mexico L-6779         |
|--------------------|------------------------------------|
| PRESENT LESSEE:    | Benjamine J. Fortson, Jr. 50.0%    |
| :                  | Marshall & Winston 20.0%           |
|                    | Alps Oil Company 10.0%             |
|                    | J.H. Marks Trucking Co., Inc. 5.0% |
|                    | Eastland Exploration, Inc. 7.5%    |
|                    | Eastland Resources, Inc. 7.5%      |
| DATE OF LEASE:     | December 1, 1971                   |
| LEASE DESCRIPTION: | <u>T-14-S, R-27-E</u>              |
|                    | Section 14: N/2 S/2, SW/4 SW/4     |
|                    | SE/4 SE/4                          |
|                    | Section 15: S/2 SE/4               |
|                    | Section 22: NW/4 NE/4, S/2 NW/4    |
|                    | Chaves County, New Mexico          |

#### TRACT 2

Surface to 8483'

.

| LESSOR:            | United States of America NM 17214   |  |  |  |
|--------------------|-------------------------------------|--|--|--|
| PRESENT LESSEE:    | Phillips Petroleum 50.000%          |  |  |  |
|                    | Yates Petroleum Corporation 25.000% |  |  |  |
|                    | Yates Drilling Corporation 8.333%   |  |  |  |
|                    | Myco Industries, Inc. 8.333%        |  |  |  |
|                    | ABO Petroleum Corporation 8.333%    |  |  |  |
| DATE OF LEASE:     | August 1, 1973                      |  |  |  |
| LEASE DESCRIPTION: | <u>T-14-S, R-27-E</u>               |  |  |  |
|                    | Section 13: SW/4 NE/4, SE/4,        |  |  |  |
|                    | S/2 SW/4, NE/4 SW/4                 |  |  |  |
|                    | Section 14: SE/4 SW/4, SW/4 SE/4    |  |  |  |
|                    | Section 23: W/2, SE/4               |  |  |  |
| · · ·              | Section 32: NE/4                    |  |  |  |
|                    | Chaves County, New Mexico           |  |  |  |
|                    |                                     |  |  |  |

#### TRACT 3

United States of America NM 56528 ABO Petroleum Corporation 30% Myco Industries 30% Yates Drilling Company 30% Yates Petroleum Corporation 10% August 1, 1983 <u>T-14-S, R-27-E</u> Section 15: NE/4 SE/4 Chaves County, New Mexico

#### TRACT 4

United States of America NM 58804 LESSOR: **PRESENT LESSEE:** Santa Fe Operating Partners 100% DATE OF LEASE: September 1, 1984 <u>T-13-S, R-27-E</u> Section 23: N LEASE DESCRIPTION: N/2 SE/4, SE/4 SE/4 Section 25: NE/4 NE/4, S/2 NE/4 Section 27: SW/4 Section 35: SE/4

#### Surface to 8480'

| LESSOR:            | United States of America NM  | 19181   |
|--------------------|------------------------------|---------|
| PRESENT LESSEE:    | Nicor Exploration Company    | 50.000% |
|                    | Yates Petroleum Corporation  | 25.000% |
|                    | Yates Drilling Company       | 8.333%  |
|                    | Myco Industries, Inc.        | 8.333%  |
|                    | ABO Petroleum Corporation    | 8.333%  |
| DATE OF LEASE:     | October 1, 1973              |         |
| LEASE DESCRIPTION: | T-14-S, R-27-E               |         |
| · · · · · ·        | Section 24: All              |         |
|                    | Section 25: NE/4, N/2 NW/4   |         |
|                    | SE/4 NW/4                    |         |
|                    | Section 26: $N/2 N/2$ , SW/4 |         |
|                    | Section 34: NE/4             |         |
|                    | Chaves County, New Mexico    |         |
|                    |                              |         |

|                    | · · ·                         |            |
|--------------------|-------------------------------|------------|
| LESSOR:            | State of New Mexico LG-6254   |            |
| PRESENT LESSEE:    | Phillips Petroleum Corp.      | 25.000000% |
|                    | Yates Petroleum Corporation   | 21.924145% |
|                    | Depco, Inc.                   | 14.361702% |
|                    | Harper Oil Company            | 7.608676%  |
|                    | Myco Industries, Inc.         | 7.312672%  |
|                    | Yates Drilling Company        | 7.311674%  |
|                    | ABO Petroleum Corporation     | 7.299376%  |
|                    | Ben Fortson                   | 3.260870%  |
|                    | Holly Energy, Inc.            | 1.861702%  |
|                    | Marshall & Winston            | 1.304348%  |
|                    | Eastland Oil Company          | 0.978260%  |
|                    | The Alps Oil Company          | 0.652174%  |
|                    |                               | 0.531915%  |
|                    | J.H. Marks Trucking Co., Inc. | 0.326087%  |
|                    | Read & Stevens, Inc.          | 0.265957%  |
| DATE OF LEASE:     | January 1, 1979               |            |
| LEASE DESCRIPTION: | <u>T-14-S, R-27-E</u>         |            |
|                    | Section 26: S/2 NW/4          |            |
|                    | Chaves County, New Mexico     |            |
| •                  | _                             |            |

#### TRACT 7

LESSOR: PRESENT LESSEE: DATE OF LEASE: LEASE DESCRIPTION: United States of America OPEN

<u>T-14-S, R-27-E</u> Section 27: NE/4 NE/4, W/2 NE/4 E/2 NW/4, S/2 Chaves County, New Mexico

#### TRACT 8

LESSOR: State of New Mexico LG-783-1 Celeste C. Grynberg PRESENT LESSOR: 100% DATE OF LEASE: November 1, 1972 <u>T-14-S, R-27-E</u> Section 27: S LEASE DESCRIPTION: SE/4 NE/4 E/2 SE/4 Section 25: S/2 NE/4 Section 26: NW/4 NE/4, SE/4 NE/4 Section 36: SW/4 NW/4

#### TRACT 9

LESSOR: Robert E. Shipley 100% PRESENT LESSOR: Terra Resources, Inc. DATE OF LEASE: March 6, 1985 <u>T-14-S, R-27-E</u> Section 27: W/2 NW/4 Section 28: E/2 NE/4 LEASE DESCRIPTION: Chaves County, New Mexico

LESSOR: John W. Shipley PRESENT LESSOR: Terra Resources, Inc. DATE OF LEASE: March 6, 1985 LEASE DESCRIPTION: <u>T-14-S, R-27-E</u> Section 27: W/2 NW/4 Section 28: E/2 NE/4 Chaves County, New Mexico

-3-