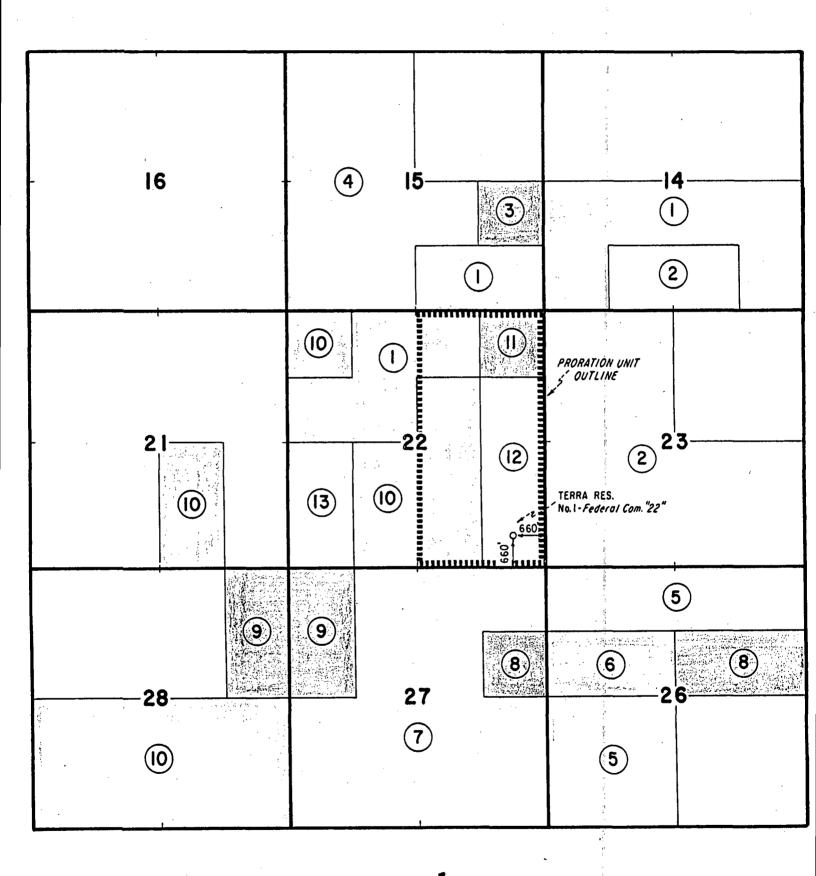

#### IT IS THEREFORE ORDERED THAT:

(1) The applicant, Terra Resources, Inc., is hereby authorized to directionally drill its Terra Federal "22" Com Well No. 1, from an unorthodox surface location 1100 feet from the South line and 660 feet from the East line (Unit P) of Section 22, Township 14 South, Range 27 East, NMPM, Chaves County, New Mexico, by kicking off from the vertical and drilling in such a manner as to bottom it in the Undesignated Atoka-Morrow Gas Pool at a previously approved unorthodox (bottom hole) location 660 feet from the South and East lines (Unit P) of said Section 22 (R-8629). The E/2 of said Section 22 to be dedicated to said well forming a standard 320-acre gas spacing and proration unit for said pool.

#### FINDS THAT:

(1) Due public notice having been given as required by law, the Division has jurisdiction of this cause and the subject matter thereof.

(2) The applicant, Terra Resources, Inc., seeks an order pooling all mineral interests from the surface to the base of the Morrow formation underlying the E/2 of Section 22, Township 14 South, Range 27 East, NMPM, Undesignated Springer Basin Atoka-Morrow Gas Pool, Chaves County, New Mexico, forming a standard 320-acre gas spacing and proration unit for any and all formations and/or pools developed on 320-acre spacing to be dedicated to its Federal Comm "22" Well No. 1 to be drilled at an unorthodox gas well location 330 feet from the South and East lines (Unit P) of said Section 22. Case No. 9332 Order No. R-8629 Page 2

(3) At the time of the hearing the applicant requested that that portion of the application requesting the pooling of all mineral interests in the E/2 of said Section 22 be dismissed.

(4) Also at the time of the hearing the applicant further requested that the proposed unorthodox gas well location be amended to a location 660 feet from the South and East lines (Unit P) of said Section 22.

(5) The E/2 of said Section 22 is to be dedicated to the proposed well.

(6) The applicant presented geologic evidence which indicates that a well drilled at the proposed amended location would penetrate the Morrow formation at a more structurally advantageous position than a well drilled at a standard well location thereon, thereby increasing the likelihood of obtaining a commercial producing well.

#### IT IS THEREFORE ORDERED THAT:

(1) The applicant, Terra Resources, Inc., is hereby authorized to drill its Federal Comm "22" Well No. 1 at an unorthodox gas well location 660 feet from the South and East lines (Unit P) of Section 22, Township 14 South, Range 27 East, NMPM, Undesignated Springer Basin Atoka-Morrow Gas Pool, Chaves County, New Mexico.

(2) The E/2 of said Section 22 shall be dedicated to the above described well.

(3) That portion of the application requesting the pooling of all mineral interests in the E/2 of said Section 22 is hereby <u>dismissed</u>.