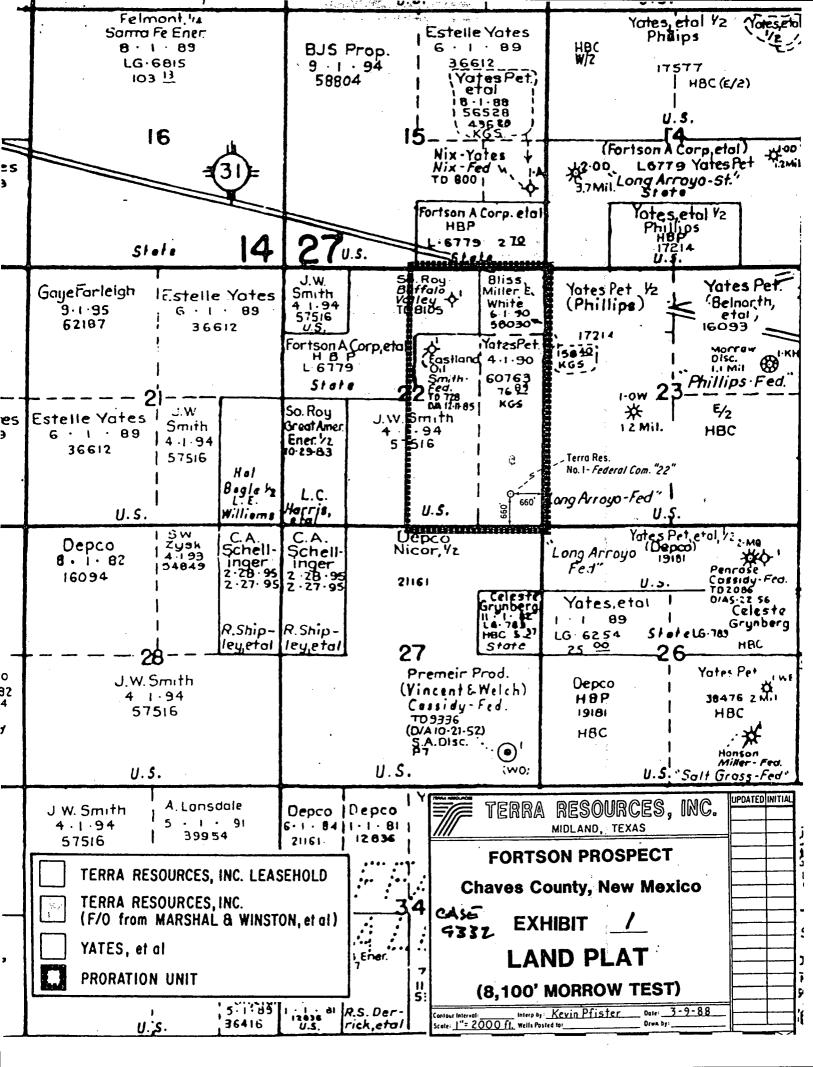

#### FORTSON PROSPECT

#### E/2 Section 22 T-14-S, R-27-E Chaves County, New Mexico

PLAT DENOTING OFFSET TRACTS EFFECTED BY UNORTHODOX WELL LOCATION TERRA FEDERAL COM 22 WELL #1

Exhibit <u></u>For Force Pooling and Unorthodox Location Hearing - March 16, 1988 Case No. <u>9332</u> ABO Petroleum Corp. 207 S. 4th Street Artesia, NM 88210 J. H. Märks Trücking Co. Box 3186 Odessa, Texas 79760

#### TRACT 1

| LESSOR:            | State of New Mexico L-6779         |
|--------------------|------------------------------------|
| PRESENT LESSEE:    | Benjamine J. Fortson, Jr. 50.0%    |
| :                  | Marshall & Winston 20.0%           |
|                    | Alps Oil Company 10.0%             |
|                    | J.H. Marks Trucking Co., Inc. 5.0% |
|                    | Eastland Exploration, Inc. 7.5%    |
|                    | Eastland Resources, Inc. 7.5%      |
| DATE OF LEASE:     | December 1, 1971                   |
| LEASE DESCRIPTION: | <u>T-14-S, R-27-E</u>              |
|                    | Section 14: N/2 S/2, SW/4 SW/4     |
|                    | SE/4 SE/4                          |
|                    | Section 15: S/2 SE/4               |
|                    | Section 22: NW/4 NE/4, S/2 NW/4    |
|                    | Chaves County, New Mexico          |

#### TRACT 2

Surface to 8483'

.

| LESSOR:            | United States of America NM 17214   |  |  |  |
|--------------------|-------------------------------------|--|--|--|
| PRESENT LESSEE:    | Phillips Petroleum 50.000%          |  |  |  |
|                    | Yates Petroleum Corporation 25.000% |  |  |  |
|                    | Yates Drilling Corporation 8.333%   |  |  |  |
|                    | Myco Industries, Inc. 8.333%        |  |  |  |
|                    | ABO Petroleum Corporation 8.333%    |  |  |  |
| DATE OF LEASE:     | August 1, 1973                      |  |  |  |
| LEASE DESCRIPTION: | <u>T-14-S, R-27-E</u>               |  |  |  |
|                    | Section 13: SW/4 NE/4, SE/4,        |  |  |  |
|                    | S/2 SW/4, NE/4 SW/4                 |  |  |  |
|                    | Section 14: SE/4 SW/4, SW/4 SE/4    |  |  |  |
|                    | Section 23: W/2, SE/4               |  |  |  |
| · · ·              | Section 32: NE/4                    |  |  |  |
|                    | Chaves County, New Mexico           |  |  |  |
|                    |                                     |  |  |  |

#### Below 8483'

| LESSOR:<br>PRESENT LESSEE:<br>DATE OF LEASE: | United States of America NM 17214<br>Phillips Petroleum 100%<br>August 1, 1973 |
|----------------------------------------------|--------------------------------------------------------------------------------|
| LEASE DESCRIPTION:                           | Section 13: SW/4 NE/4, SE/4,<br>S/2 SW/4, NE/4 SW/4                            |
|                                              | Section 14: SE/4 SW/4, SW/4 SE/4                                               |
|                                              | Section 23: W/2 SE/4                                                           |
|                                              | Section 32: NE/4                                                               |
|                                              | Chaves County, New Mexico                                                      |

#### TRACT 3

United States of America NM 56528 ABO Petroleum Corporation 30% Myco Industries 30% Yates Drilling Company 30% Yates Petroleum Corporation 10% August 1, 1983 <u>T-14-S, R-27-E</u> Section 15: NE/4 SE/4 Chaves County, New Mexico

#### TRACT 4

United States of America NM 58804 LESSOR: **PRESENT LESSEE:** Santa Fe Operating Partners 100% DATE OF LEASE: September 1, 1984 <u>T-13-S, R-27-E</u> Section 23: N LEASE DESCRIPTION: N/2 SE/4, SE/4 SE/4 Section 25: NE/4 NE/4, S/2 NE/4 Section 27: SW/4 Section 35: SE/4

#### Surface to 8480'

| LESSOR:            | United States of America NM  | 19181   |
|--------------------|------------------------------|---------|
| PRESENT LESSEE:    | Nicor Exploration Company    | 50.000% |
|                    | Yates Petroleum Corporation  | 25.000% |
|                    | Yates Drilling Company       | 8.333%  |
|                    | Myco Industries, Inc.        | 8.333%  |
|                    | ABO Petroleum Corporation    | 8.333%  |
| DATE OF LEASE:     | October 1, 1973              |         |
| LEASE DESCRIPTION: | T-14-S, R-27-E               |         |
| · · · · · ·        | Section 24: All              |         |
|                    | Section 25: NE/4, N/2 NW/4   |         |
|                    | SE/4 NW/4                    |         |
|                    | Section 26: $N/2 N/2$ , SW/4 |         |
|                    | Section 34: NE/4             |         |
|                    | Chaves County, New Mexico    |         |
|                    |                              |         |

#### Below 8480'

LESSOR: PRESENT LESSEE:

DATE OF LEASE: LEASE DESCRIPTION: United States of America NM 19181 Depco, Inc. 50% Nicor Exploration Company 50% October 1, 1973 <u>T-14-S, R-27-E</u> Section 24: All Section 25: NE/4, N/2 NW/4 Section 26: N/2 N/2, SW/4 Section 34: NE/4 Chaves County, New Mexico

|                    | · · ·                         |            |
|--------------------|-------------------------------|------------|
| LESSOR:            | State of New Mexico LG-6254   |            |
| PRESENT LESSEE:    | Phillips Petroleum Corp.      | 25.000000% |
|                    | Yates Petroleum Corporation   | 21.924145% |
|                    | Depco, Inc.                   | 14.361702% |
|                    | Harper Oil Company            | 7.608676%  |
|                    | Myco Industries, Inc.         | 7.312672%  |
|                    | Yates Drilling Company        | 7.311674%  |
|                    | ABO Petroleum Corporation     | 7.299376%  |
|                    | Ben Fortson                   | 3.260870%  |
|                    | Holly Energy, Inc.            | 1.861702%  |
|                    | Marshall & Winston            | 1.304348%  |
|                    | Eastland Oil Company          | 0.978260%  |
|                    | The Alps Oil Company          | 0.652174%  |
|                    |                               | 0.531915%  |
|                    | J.H. Marks Trucking Co., Inc. | 0.326087%  |
|                    | Read & Stevens, Inc.          | 0.265957%  |
| DATE OF LEASE:     | January 1, 1979               |            |
| LEASE DESCRIPTION: | <u>T-14-S, R-27-E</u>         |            |
|                    | Section 26: S/2 NW/4          |            |
|                    | Chaves County, New Mexico     |            |
| •                  | _                             |            |

#### TRACT 7

LESSOR: PRESENT LESSEE: DATE OF LEASE: LEASE DESCRIPTION: United States of America OPEN

<u>T-14-S, R-27-E</u> Section 27: NE/4 NE/4, W/2 NE/4 E/2 NW/4, S/2 Chaves County, New Mexico

#### TRACT 8

LESSOR: State of New Mexico LG-783-1 Celeste C. Grynberg PRESENT LESSOR: 100% DATE OF LEASE: November 1, 1972 <u>T-14-S, R-27-E</u> Section 27: S LEASE DESCRIPTION: SE/4 NE/4 E/2 SE/4 Section 25: S/2 NE/4 Section 26: NW/4 NE/4, SE/4 NE/4 Section 36: SW/4 NW/4

#### TRACT 9

LESSOR: Robert E. Shipley 100% PRESENT LESSOR: Terra Resources, Inc. DATE OF LEASE: March 6, 1985 <u>T-14-S, R-27-E</u> Section 27: W/2 NW/4 Section 28: E/2 NE/4 LEASE DESCRIPTION: Chaves County, New Mexico

LESSOR: John W. Shipley PRESENT LESSOR: Terra Resources, Inc. DATE OF LEASE: March 6, 1985 LEASE DESCRIPTION: <u>T-14-S, R-27-E</u> Section 27: W/2 NW/4 Section 28: E/2 NE/4 Chaves County, New Mexico

-3-