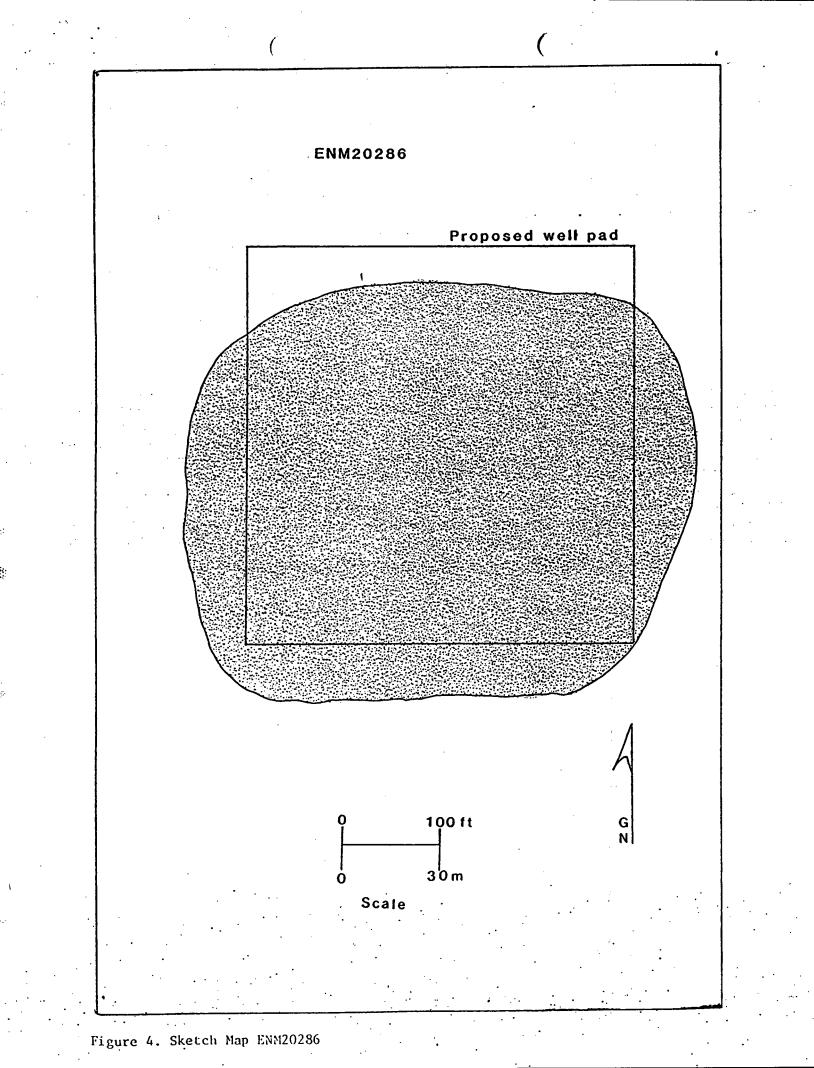

#### <u>Location</u>

The proposed well pad and access road is located in the Pecos River Valley approximately 7 mi (11.3 km) east-southeast of Hagerman, New Mexico. The proposed well pad covers 3.67 acres and measures  $400 \times 400$ ft (122 x 122 m). The proposed access road covers approximately 8.3acres and measures 100 x 3500 ft (  $30 \times 1066$  m). They are situated as follows:

•