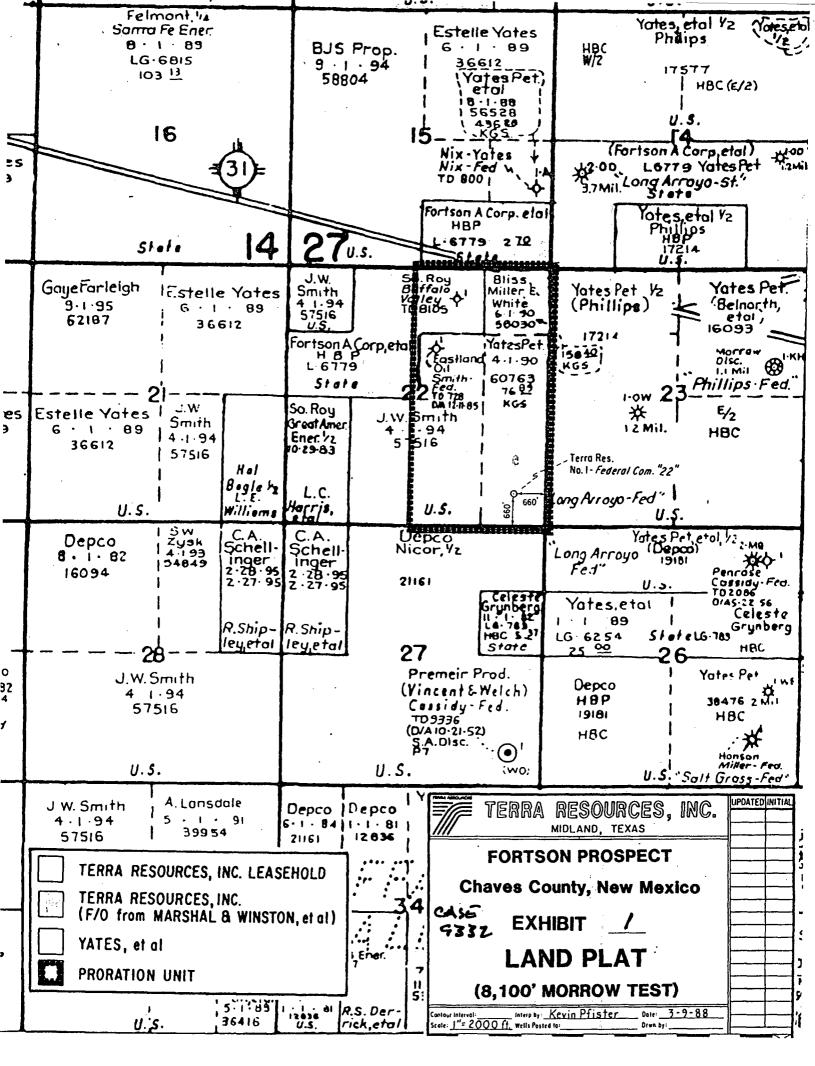

#### FORTSON PROSPECT

#### E/2 Section 22 T-14-S, R-27-E Chaves County, New Mexico

PLAT DENOTING OFFSET TRACTS EFFECTED BY UNORTHODOX WELL LOCATION TERRA FEDERAL COM 22 WELL #1

Exhibit <u></u>For Force Pooling and Unorthodox Location Hearing - March 16, 1988 Case No. <u>9332</u> ABO Petroleum Corp. 207 S. 4th Street Artesia, NM 88210 J. H. Märks Trücking Co. Box 3186 Odessa, Texas 79760

#### TRACT 1

| LESSOR:            | State of New Mexico L-6779         |
|--------------------|------------------------------------|
| PRESENT LESSEE:    | Benjamine J. Fortson, Jr. 50.0%    |
| :                  | Marshall & Winston 20.0%           |
|                    | Alps Oil Company 10.0%             |
|                    | J.H. Marks Trucking Co., Inc. 5.0% |
|                    | Eastland Exploration, Inc. 7.5%    |
|                    | Eastland Resources, Inc. 7.5%      |
| DATE OF LEASE:     | December 1, 1971                   |
| LEASE DESCRIPTION: | <u>T-14-S, R-27-E</u>              |
|                    | Section 14: N/2 S/2, SW/4 SW/4     |
|                    | SE/4 SE/4                          |
|                    | Section 15: S/2 SE/4               |
|                    | Section 22: NW/4 NE/4, S/2 NW/4    |
|                    | Chaves County, New Mexico          |

#### TRACT 2

Surface to 8483'

.

| LESSOR:            | United States of America NM 17214   |  |  |  |
|--------------------|-------------------------------------|--|--|--|
| PRESENT LESSEE:    | Phillips Petroleum 50.000%          |  |  |  |
|                    | Yates Petroleum Corporation 25.000% |  |  |  |
|                    | Yates Drilling Corporation 8.333%   |  |  |  |
|                    | Myco Industries, Inc. 8.333%        |  |  |  |
|                    | ABO Petroleum Corporation 8.333%    |  |  |  |
| DATE OF LEASE:     | August 1, 1973                      |  |  |  |
| LEASE DESCRIPTION: | <u>T-14-S, R-27-E</u>               |  |  |  |
|                    | Section 13: SW/4 NE/4, SE/4,        |  |  |  |
|                    | S/2 SW/4, NE/4 SW/4                 |  |  |  |
|                    | Section 14: SE/4 SW/4, SW/4 SE/4    |  |  |  |
|                    | Section 23: W/2, SE/4               |  |  |  |
| · · ·              | Section 32: NE/4                    |  |  |  |
|                    | Chaves County, New Mexico           |  |  |  |
|                    |                                     |  |  |  |

#### Below 8483'

| LESSOR:<br>PRESENT LESSEE:<br>DATE OF LEASE: | United States of America NM 17214<br>Phillips Petroleum 100%<br>August 1, 1973 |
|----------------------------------------------|--------------------------------------------------------------------------------|
| LEASE DESCRIPTION:                           | Section 13: SW/4 NE/4, SE/4,<br>S/2 SW/4, NE/4 SW/4                            |
|                                              | Section 14: SE/4 SW/4, SW/4 SE/4                                               |
|                                              | Section 23: W/2 SE/4                                                           |
|                                              | Section 32: NE/4                                                               |
|                                              | Chaves County, New Mexico                                                      |

#### TRACT 3

United States of America NM 56528 ABO Petroleum Corporation 30% Myco Industries 30% Yates Drilling Company 30% Yates Petroleum Corporation 10% August 1, 1983 <u>T-14-S, R-27-E</u> Section 15: NE/4 SE/4 Chaves County, New Mexico

#### TRACT 4

United States of America NM 58804 LESSOR: **PRESENT LESSEE:** Santa Fe Operating Partners 100% DATE OF LEASE: September 1, 1984 <u>T-13-S, R-27-E</u> Section 23: N LEASE DESCRIPTION: N/2 SE/4, SE/4 SE/4 Section 25: NE/4 NE/4, S/2 NE/4 Section 27: SW/4 Section 35: SE/4

#### Surface to 8480'

| LESSOR:            | United States of America NM  | 19181   |
|--------------------|------------------------------|---------|
| PRESENT LESSEE:    | Nicor Exploration Company    | 50.000% |
|                    | Yates Petroleum Corporation  | 25.000% |
|                    | Yates Drilling Company       | 8.333%  |
|                    | Myco Industries, Inc.        | 8.333%  |
|                    | ABO Petroleum Corporation    | 8.333%  |
| DATE OF LEASE:     | October 1, 1973              |         |
| LEASE DESCRIPTION: | T-14-S, R-27-E               |         |
| · · · · · ·        | Section 24: All              |         |
|                    | Section 25: NE/4, N/2 NW/4   |         |
|                    | SE/4 NW/4                    |         |
|                    | Section 26: $N/2 N/2$ , SW/4 |         |
|                    | Section 34: NE/4             |         |
|                    | Chaves County, New Mexico    |         |
|                    |                              |         |

#### Below 8480'

LESSOR: PRESENT LESSEE:

DATE OF LEASE: LEASE DESCRIPTION: United States of America NM 19181 Depco, Inc. 50% Nicor Exploration Company 50% October 1, 1973 <u>T-14-S, R-27-E</u> Section 24: All Section 25: NE/4, N/2 NW/4 Section 26: N/2 N/2, SW/4 Section 34: NE/4 Chaves County, New Mexico

|                    | · · ·                         |            |
|--------------------|-------------------------------|------------|
| LESSOR:            | State of New Mexico LG-6254   |            |
| PRESENT LESSEE:    | Phillips Petroleum Corp.      | 25.000000% |
|                    | Yates Petroleum Corporation   | 21.924145% |
|                    | Depco, Inc.                   | 14.361702% |
|                    | Harper Oil Company            | 7.608676%  |
|                    | Myco Industries, Inc.         | 7.312672%  |
|                    | Yates Drilling Company        | 7.311674%  |
|                    | ABO Petroleum Corporation     | 7.299376%  |
|                    | Ben Fortson                   | 3.260870%  |
|                    | Holly Energy, Inc.            | 1.861702%  |
|                    | Marshall & Winston            | 1.304348%  |
|                    | Eastland Oil Company          | 0.978260%  |
|                    | The Alps Oil Company          | 0.652174%  |
|                    |                               | 0.531915%  |
|                    | J.H. Marks Trucking Co., Inc. | 0.326087%  |
|                    | Read & Stevens, Inc.          | 0.265957%  |
| DATE OF LEASE:     | January 1, 1979               |            |
| LEASE DESCRIPTION: | <u>T-14-S, R-27-E</u>         |            |
|                    | Section 26: S/2 NW/4          |            |
|                    | Chaves County, New Mexico     |            |
| •                  | _                             |            |

#### TRACT 7

LESSOR: PRESENT LESSEE: DATE OF LEASE: LEASE DESCRIPTION: United States of America OPEN

<u>T-14-S, R-27-E</u> Section 27: NE/4 NE/4, W/2 NE/4 E/2 NW/4, S/2 Chaves County, New Mexico

#### TRACT 8

LESSOR: State of New Mexico LG-783-1 Celeste C. Grynberg PRESENT LESSOR: 100% DATE OF LEASE: November 1, 1972 <u>T-14-S, R-27-E</u> Section 27: S LEASE DESCRIPTION: SE/4 NE/4 E/2 SE/4 Section 25: S/2 NE/4 Section 26: NW/4 NE/4, SE/4 NE/4 Section 36: SW/4 NW/4

#### TRACT 9

LESSOR: Robert E. Shipley 100% PRESENT LESSOR: Terra Resources, Inc. DATE OF LEASE: March 6, 1985 <u>T-14-S, R-27-E</u> Section 27: W/2 NW/4 Section 28: E/2 NE/4 LEASE DESCRIPTION: Chaves County, New Mexico

LESSOR: John W. Shipley PRESENT LESSOR: Terra Resources, Inc. DATE OF LEASE: March 6, 1985 LEASE DESCRIPTION: <u>T-14-S, R-27-E</u> Section 27: W/2 NW/4 Section 28: E/2 NE/4 Chaves County, New Mexico

-3-