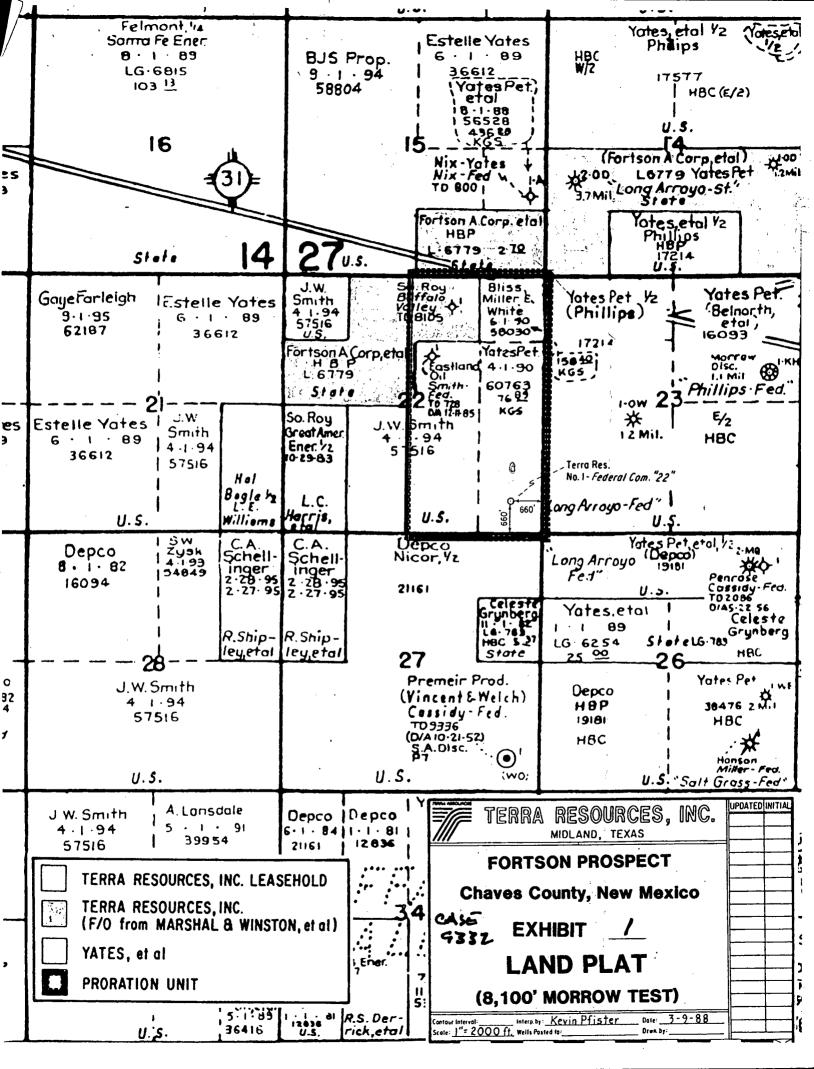

#### FORTSON PROSPECT

#### E/2 Section 22 T-14-S, R-27-E Chaves County, New Mexico

PLAT DENOTING OFFSET TRACTS EFFECTED BY UNORTHODOX WELL LOCATION TERRA FEDERAL COM 22 WELL #1

Exhibit <u></u>For Force Pooling and Unorthodox Location Hearing - March 16, 1988 Case No. <u>9332</u> ABO Petroleum Corp. 207 S. 4th Street Artesia, NM 88210 J. H. Märks Trücking Co. Box 3186 Odessa, Texas 79760