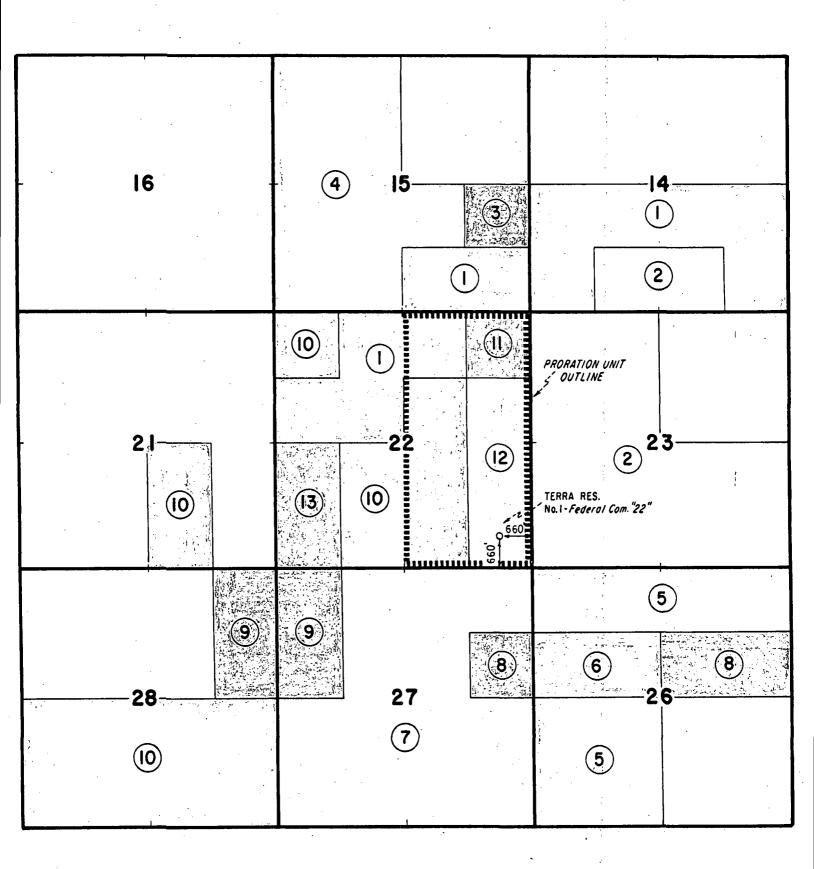

#### IT IS THEREFORE ORDERED THAT:

(1) The applicant, Terra Resources, Inc., is hereby authorized to directionally drill its Terra Federal "22" Com Well No. 1, from an unorthodox surface location 1100 feet from the South line and 660 feet from the East line (Unit P) of Section 22, Township 14 South, Range 27 East, NMPM, Chaves County, New Mexico, by kicking off from the vertical and drilling in such a manner as to bottom it in the Undesignated Atoka-Morrow Gas Pool at a previously approved unorthodox (bottom hole) location 660 feet from the South and East lines (Unit P) of said Section 22 (R-8629). The E/2 of said Section 22 to be dedicated to said well forming a standard 320-acre gas spacing and proration unit for said pool.

#### FINDS THAT:

(1) Due public notice having been given as required by law, the Division has jurisdiction of this cause and the subject matter thereof.

(2) The applicant, Terra Resources, Inc., seeks an order pooling all mineral interests from the surface to the base of the Morrow formation underlying the E/2 of Section 22, Township 14 South, Range 27 East, NMPM, Undesignated Springer Basin Atoka-Morrow Gas Pool, Chaves County, New Mexico, forming a standard 320-acre gas spacing and proration unit for any and all formations and/or pools developed on 320-acre spacing to be dedicated to its Federal Comm "22" Well No. 1 to be drilled at an unorthodox gas well location 330 feet from the South and East lines (Unit P) of said Section 22. Case No. 9332 Order No. R-8629 Page 2

(3) At the time of the hearing the applicant requested that that portion of the application requesting the pooling of all mineral interests in the E/2 of said Section 22 be dismissed.

(4) Also at the time of the hearing the applicant further requested that the proposed unorthodox gas well location be amended to a location 660 feet from the South and East lines (Unit P) of said Section 22.

(5) The E/2 of said Section 22 is to be dedicated to the proposed well.

(6) The applicant presented geologic evidence which indicates that a well drilled at the proposed amended location would penetrate the Morrow formation at a more structurally advantageous position than a well drilled at a standard well location thereon, thereby increasing the likelihood of obtaining a commercial producing well.

#### IT IS THEREFORE ORDERED THAT:

(1) The applicant, Terra Resources, Inc., is hereby authorized to drill its Federal Comm "22" Well No. 1 at an unorthodox gas well location 660 feet from the South and East lines (Unit P) of Section 22, Township 14 South, Range 27 East, NMPM, Undesignated Springer Basin Atoka-Morrow Gas Pool, Chaves County, New Mexico.

(2) The E/2 of said Section 22 shall be dedicated to the above described well.

(3) That portion of the application requesting the pooling of all mineral interests in the E/2 of said Section 22 is hereby <u>dismissed</u>.