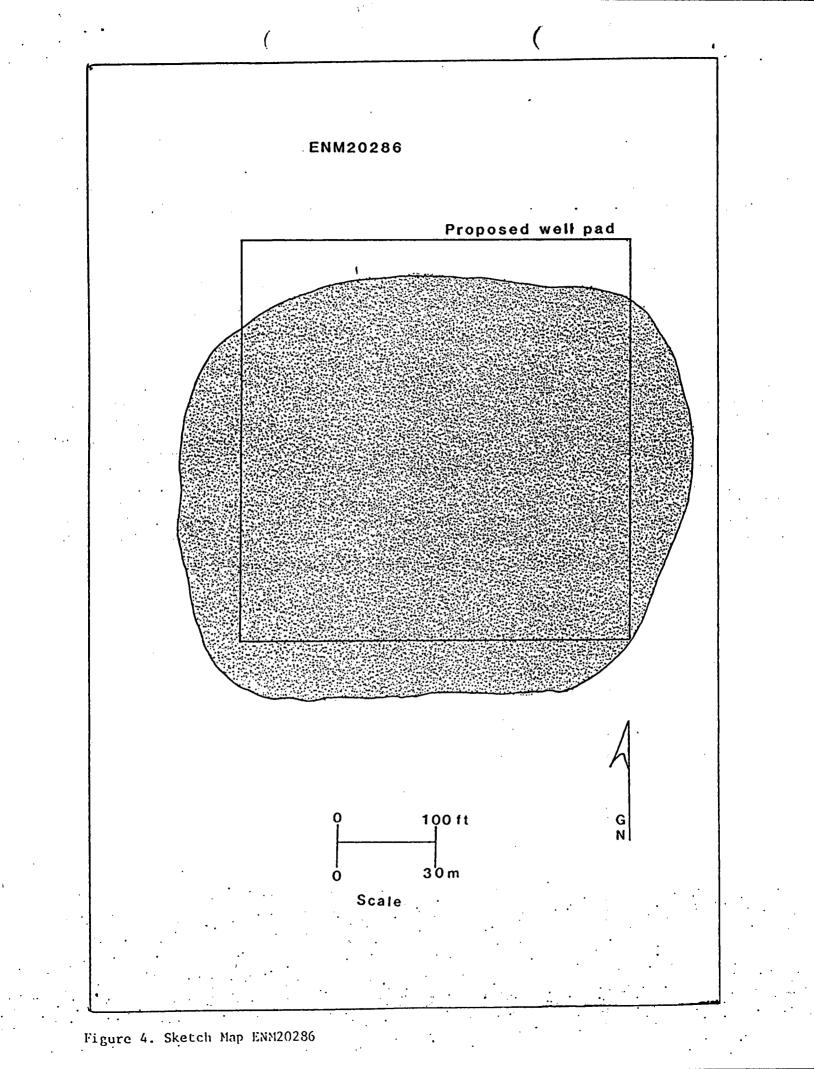

#### Introduction

A cultural resources survey was completed recently by the Agency for Conservation Archaeology (ACA) at Eastern New Mexico University (ENMU) for Terra Resources on land administered by the Bureau of Land Management in Chaves County, New Mexico. The reconnoitered area will be disturbed by the construction of a proposed well pad and access road. The project was administered by Alan Means for Terra Resources, and Dr. John L. Montgomery, Director of ACA. This report was prepared by the Portales office of ACA.

#### <u>Location</u>

The proposed well pad and access road is located in the Pecos River Valley approximately 7 mi (11.3 km) east-southeast of Hagerman, New Mexico. The proposed well pad covers 3.67 acres and measures  $400 \times 400$ ft (122 x 122 m). The proposed access road covers approximately 8.3acres and measures 100 x 3500 ft (  $30 \times 1066$  m). They are situated as follows: