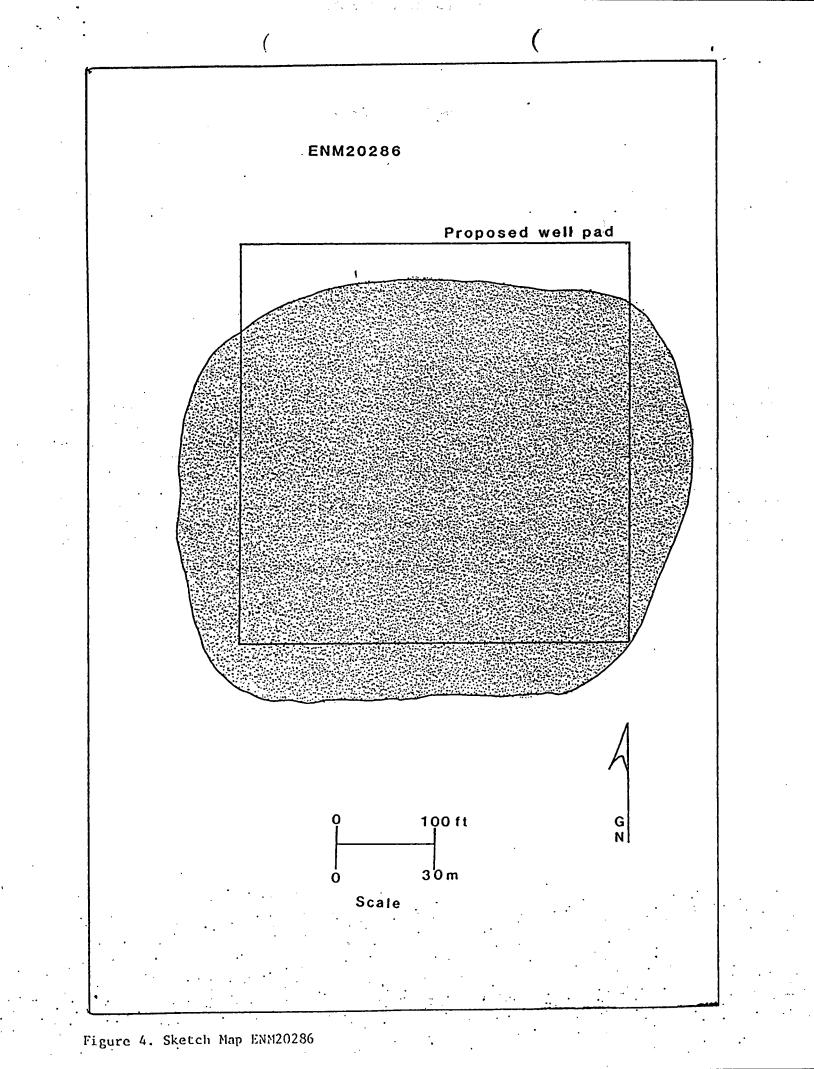

#### <u>Location</u>

The proposed well pad and access road is located in the Pecos River Valley approximately 7 mi (11.3 km) east-southeast of Hagerman, New Mexico. The proposed well pad covers 3.67 acres and measures  $400 \times 400$ ft (122 x 122 m). The proposed access road covers approximately 8.3acres and measures 100 x 3500 ft (  $30 \times 1066$  m). They are situated as follows: