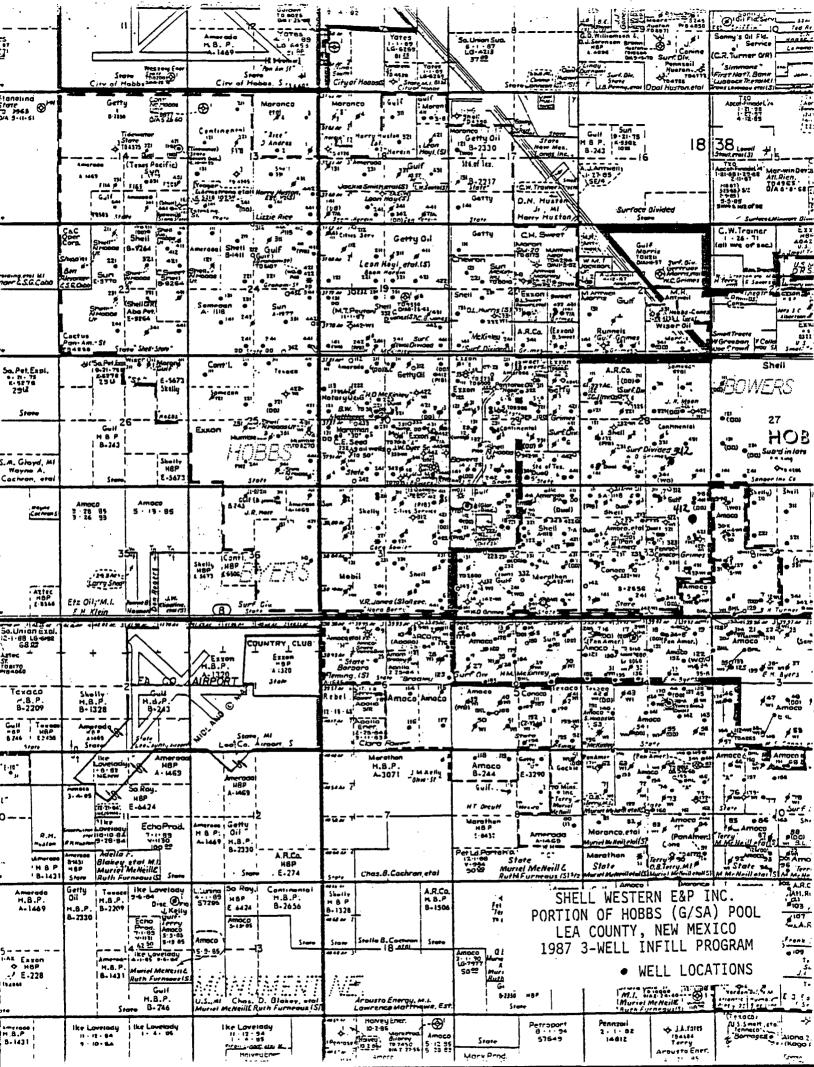

Gentlemen:

SUBJECT: DIRECTIONAL DRILLING

ORDER NO. DD-14

NORTH HOBBS (G/SA) UNIT

SEC. 28, T-18-S, R-38-E, NMPM

LEA COUNTY, NEW MEXICO

Shell Western E&P Inc., as operator of the North Hobbs Unit, hereby advises you that due to surface use restrictions, it has become necessary to move Well No. 342 to a new surface location. The bottomhole location will remain unchanged. The previously approved and proposed locations are shown on the attached table.

The certified plat submitted with this request indicates the revised location.

Inasmuch as the basis of our original application remains unchanged, we recommend your approval of Shell's proposal to drill this infill producer at the amended location.

# NORTH HOBBS (G/SA) UNIT STAKED WELL LOCATION AND TARGET DEPTH

WELL NO. SURFACE LOCATION

NHU-342

202 FNL; 1764 FEL\*

Sec. 33, T-18-S, R-38-E

BOTTOM HOLE LOCATION (TARGET 100' RADIUS CIRCLE) 950 FSL; 1650 FEL Sec. 28, T-18-S, R-38-E DEPARTURE & DIRECTION
DISTANCE
1158' NNE