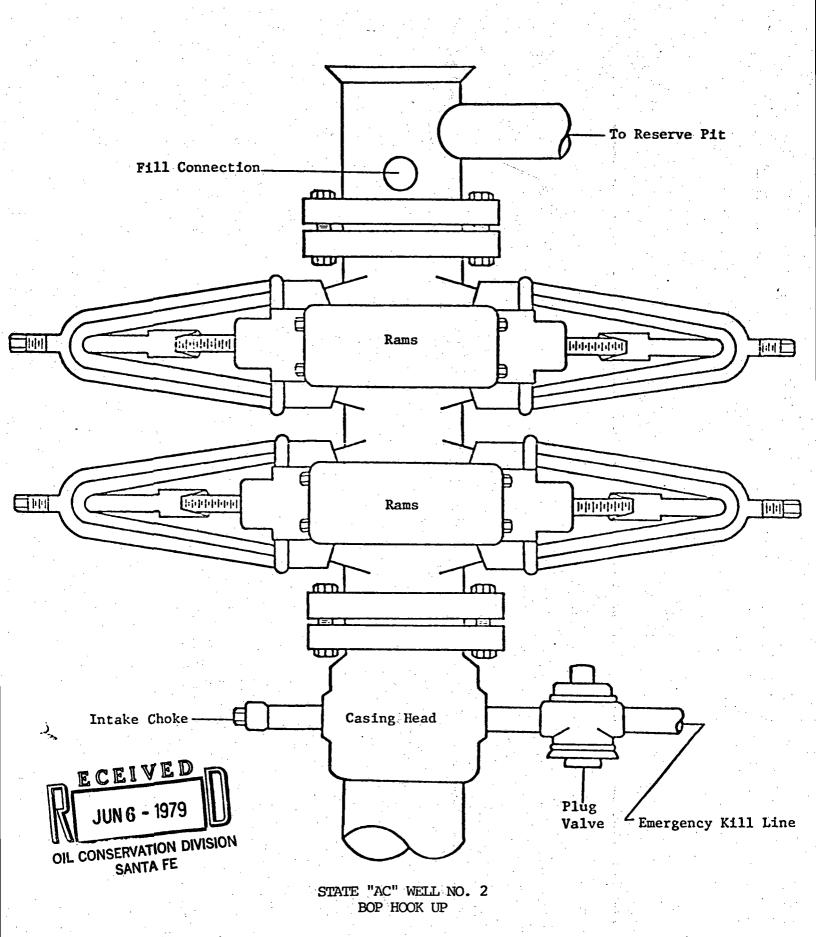

| SIZE OF CASING  8 5/8  4 1/2  led with brack ttached. | PROPOSED CASING AND WEIGHT PER FOOT 24# 9.5#  CISh water to TI  PROPOSAL IS TO DEEPEN OF | SETTING DEPTH 500' 3950'              | SACKS OF (50)  | O) O) DUCTIVE ZONE                      | Surface Surface Surface |

CONDITIONS OF APPROVAL, IF ANY:



## NEW MEXICO OIL CONSERVATION COMMISSION WELL LOCATION AND ACREAGE DEDICATION PLAT

Form C-102 Supersedes C-128 Effective 1-1-65

| GETTY (                      | DIL COMPANY                  | All distance    | Lec          | the outer bou