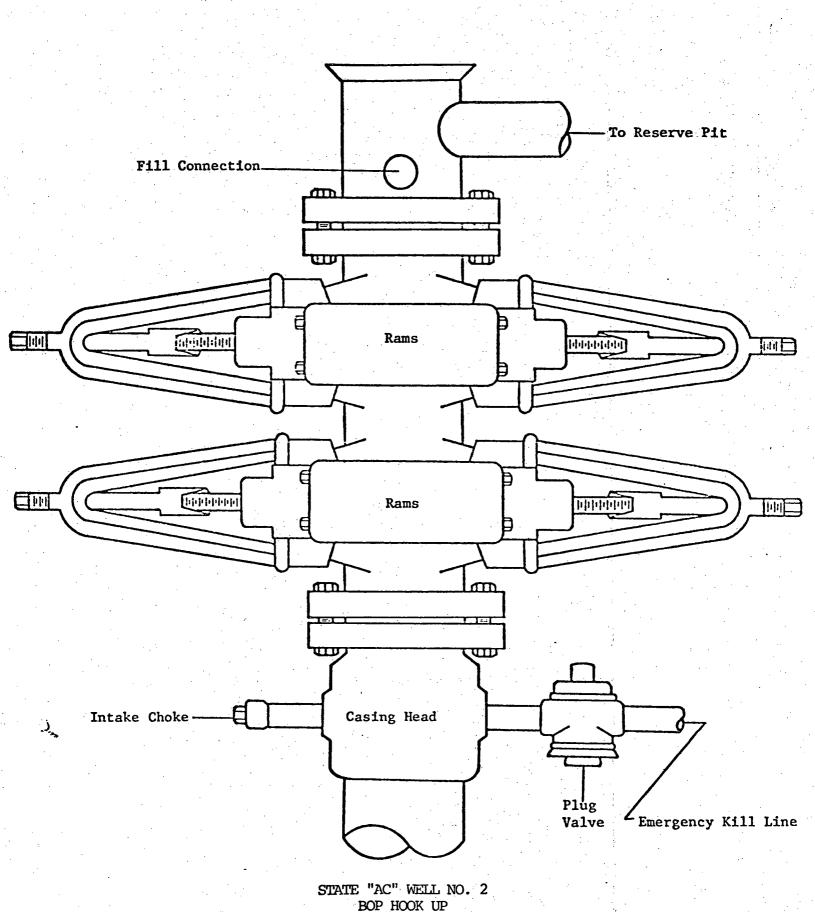

|       |
| (1 mis space for                   |                     | ,                | -                                                |             |                    |                |                 |                                       |       |
|                                    |                     |                  |                                                  |             | •                  |                |                 |                                       |       |
| APPROVED BY                        |                     |                  | TITLE                                            |             |                    |                | DATE            |                                       |       |

CONDITIONS OF APPROVAL, IF ANY:



### NEW MEXICO OIL CONSERVATION COMMISSION

WELL LOCATION AND ACREAGE DEDICATION PLAT Effective 4-1-65 State A C GETTY OIL COMPANY Township 19 South 37 East Lea tranta attendi Well: 660 West 1980 North feet drom the line and Producing Formation 3711 1 Mutline, the acreage dedicated to the subject well by colored pencil or hachure marks on the plat below If more than one lease is dedicated to the well, outline each and identify the ownership thereof thoth as to working interest and royalty). If more than one lease of different ownership is dedicated to the well; have the interests of all owners been consolidated by communitization, unitization, force-pooling, etc? If answer is "yes." type of consolidation \_ If answer is "no." list the owners and tract descriptions which have actually bee