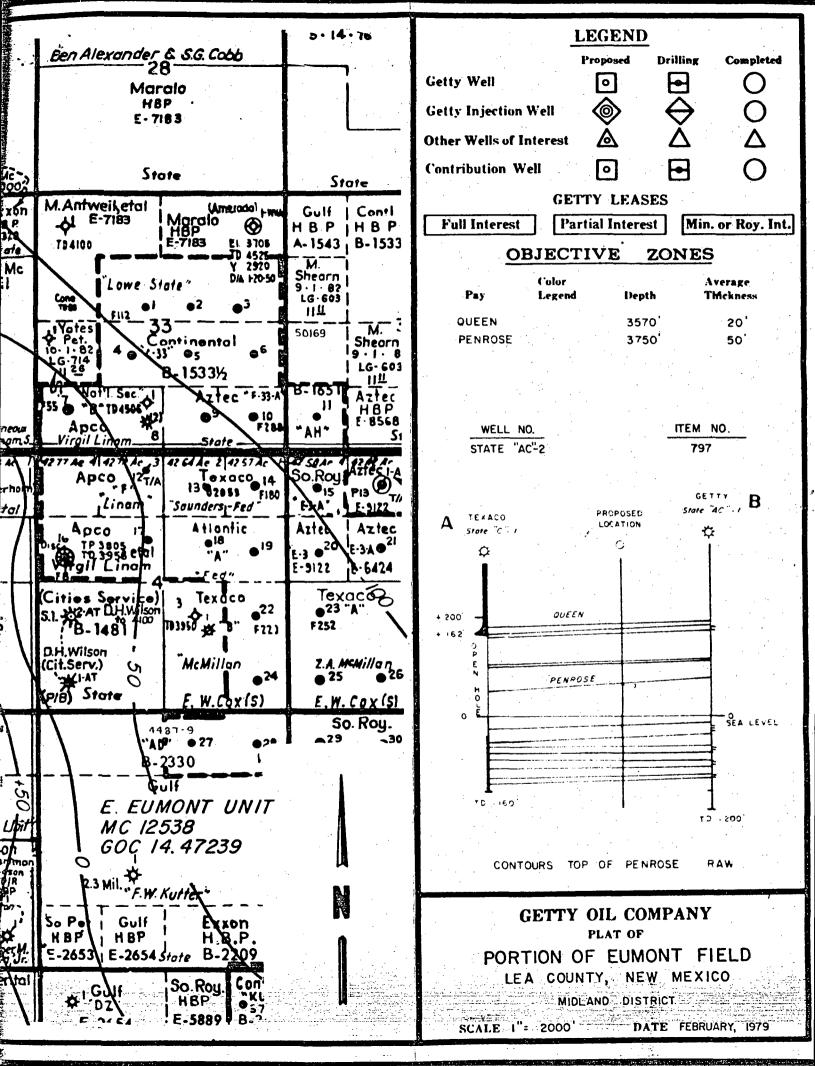

| Operator Getta O, Company Well Name and No. State 7C" Wall No Location: Unit & Sec. 5 Twp. 195 Rng. 37 & Cty. Lea                                                                                                                                                                                                                                                                                                                                                                                                                                                                                     |
|-------------------------------------------------------------------------------------------------------------------------------------------------------------------------------------------------------------------------------------------------------------------------------------------------------------------------------------------------------------------------------------------------------------------------------------------------------------------------------------------------------------------------------------------------------------------------------------------------------|
| Location: Unit & Sec. 5 Twp. 195 Rng. 376 Cty. Lea                                                                                                                                                                                                                                                                                                                                                                                                                                                                                                                                                    |
| II.                                                                                                                                                                                                                                                                                                                                                                                                                                                                                                                                                                                                   |
| THE DIVISION FINDS:                                                                                                                                                                                                                                                                                                                                                                                                                                                                                                                                                                                   |
| (1) That Section 271.305(b) of the Federal Energy Regulatory Commission Interim Regulations promulgated pursuant to the Natural Gas Policy Act of 1978 provides that, in order for an infill well to qualify as a new onshore production well under Section 103 of said Act, the Division must find, prior to the commencement of drilling, that the well is necessary to effectively and efficiently drain a portion of the reservoir covered by the proration unit which cannot be so drained by any existing well within that unit, and must grant a waiver of existing well-spacing requirements. |
| (2) That by Order No. R-6013, dated June 7, 1979, the Division established an administrative procedure whereby the Division Director and the Division Examiners are empowered to act for the Division and find that an infill well is necessary.                                                                                                                                                                                                                                                                                                                                                      |
| (3) That the well for which a finding is sought is to be completed in the Cumon Gos  Pool, and the standard spacing unit in said pool is 640 acres                                                                                                                                                                                                                                                                                                                                                                                                                                                    |
| Pool, and the standard spacing unit in said pool is 640 acres                                                                                                                                                                                                                                                                                                                                                                                                                                                                                                                                         |
| (4) That a 166 —acre proration unit comprising the NWH of Sec. 5, Twp. 195, Rng. 37C, is currently dedicated to the Gethy State 17C"Wall No! located in Unit F of said section.                                                                                                                                                                                                                                                                                                                                                                                                                       |
| (5) That this proration unit is ( ) standard ( ) nonstandard; if nonstandard, said unit was previously approved by Order No                                                                                                                                                                                                                                                                                                                                                                                                                                                                           |
| (6) That said proration unit is not being effectively and efficiently drained by the existing well(s) on the unit.                                                                                                                                                                                                                                                                                                                                                                                                                                                                                    |
| (7) That the drilling and completion of the well for which a finding is sought should result in the production of an additional 306,000 MCF of gas from the proration unit which would not otherwise be recovered.                                                                                                                                                                                                                                                                                                                                                                                    |
| (8) That all the requirements of Order No. R-6013 have been complied with, and that the well for which a finding is sought in necessary to effectively and efficiently drain a portion of the reservoir covered by said proration unit which cannot be so drained by any existing well within the unit.                                                                                                                                                                                                                                                                                               |
| (9) That in order to permit effective and efficient drainage of said proration unit, the subject application should be approved as an exception to the standard well spacing requirements for the species.                                                                                                                                                                                                                                                                                                                                                                                            |
| IT IS THEREFORE ORDERED:                                                                                                                                                                                                                                                                                                                                                                                                                                                                                                                                                                              |
| (1) That the applicant is hereby authorized to drill the well described in Section I above as an infill well on the existing proration unit described in Section II(4) above. The authorization for infill drilling granted by this order is an exception to applicable well spacing requirements and is necessary to permit the drainage of a portion of the reservoir covered by said proration unit which cannot be effectively and efficiently drained by any existing well thereon.                                                                                                              |
| (2) That jurisdiction of this cause is retained for the entry of such further orders as the Division may deem necessary.                                                                                                                                                                                                                                                                                                                                                                                                                                                                              |
| DONE at Santa Fe, New Mexico, on thisday of, 19                                                                                                                                                                                                                                                                                                                                                                                                                                                                                                                                                       |
|                                                                                                                                                                                                                                                                                                                                                                                                                                                                                                                                                                                                       |