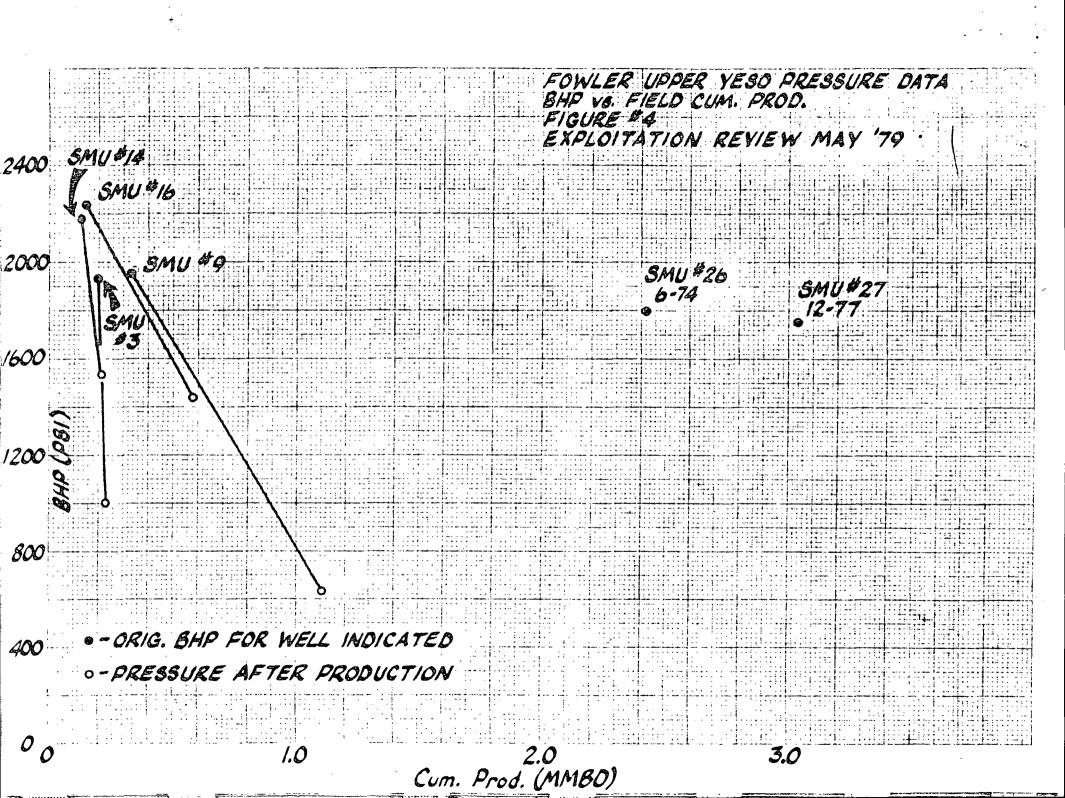

,330 B0                                |
| SMU 39   | 150 MBO              | 3                                 | 120,000 B0                               |

2011 No 9 Rec 12 4 32 8 Thru 1978

on introver

de ser la

Page 2 October 29, 1979

The oil reserves are substantial as are the associated gas reserves shown below:

| <u>Well</u> | Expected Average Producing GOR | Oil Reserves | Gas Reserves |
|-------------|--------------------------------|--------------|--------------|
| SMU 38      | 7,000 cuft/hbl                 | 95 MB0       | 657 MMCF     |
| SMU 39      | 7,000 cuft/bbl                 | 120 MB0      | 840 MMCF     |

The significance of these reserves definitely warrants 40-acre development of the Upper Yeso for the two proposed locations.

April A. Grizzle

AAG/sso 424/C2













Post Office Box 68 Hobbs, New Mexico 88240

V. E. Staley
District Superintendent

November 15, 1979

File: VES-986.51-1016

Re: Simultaneous Dedication of Acreage

South Mattix Unit Well No. 38



Gulf Oil Company Gulf Building P. O. Box 1150 Midland, Texas 79702

#### Gentlemen:

As offset operator, we are requesting your approval for the simultaneous dedication of 80 acres to include our South Mattix Unit Well No. 38, 750' FNL and 750' FEL, and South Mattix Unit Well No. 9, 660' FNL and 1980' FEL, Section 15, T-24-S, R-37-E, Lea County, New Mexico.

We have filed, with the NMOCD in Santa Fe, an application for administrative approval of simultaneous dedication of this proration unit to permit us to effectively and efficiently drain the Fowler Upper Yeso Pool from this acreage