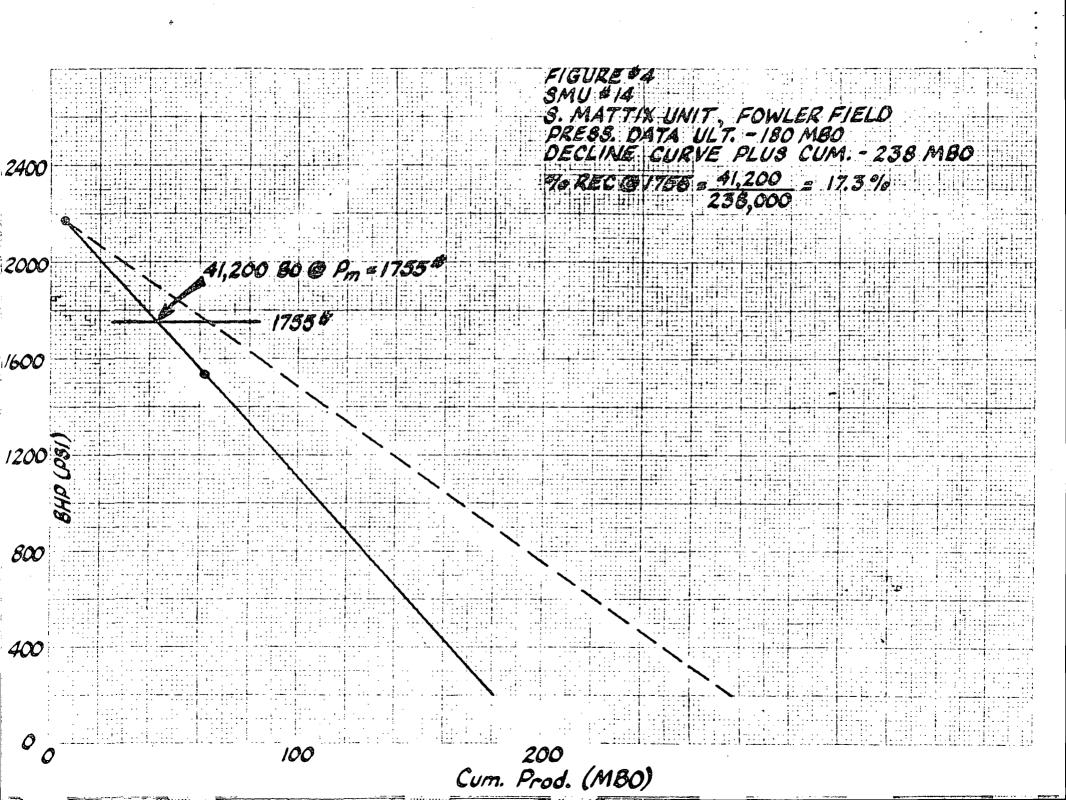

# OIL CONSERVATION DIVISION P. O. Box 2088 SANTA FE, NEW MEXICO 87501

STATE OF NEW MEXICO ENERGY AND MINERALS DEPARTMENT

I.

| ADMINI | STR | ATIVE | ORDER |
|--------|-----|-------|-------|
| NFL    |     | 8     |       |