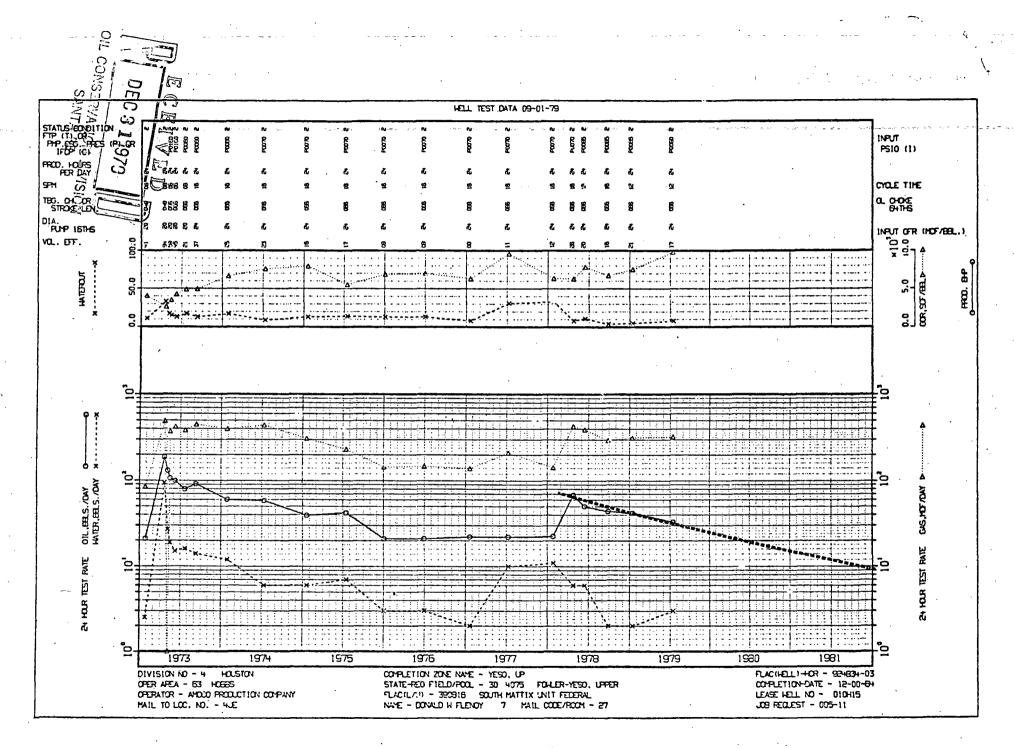

# OIL CONSERVATION DIVISION P. O. Box 2088 SANTA FE, NEW MEXICO 87501

STATE OF NEW MEXICO ENERGY AND MINERALS DEPARTMENT

I.

| ADMINI | STR | ATIVE | ORDER |
|--------|-----|-------|-------|
| NFL    |     | 8     |       |