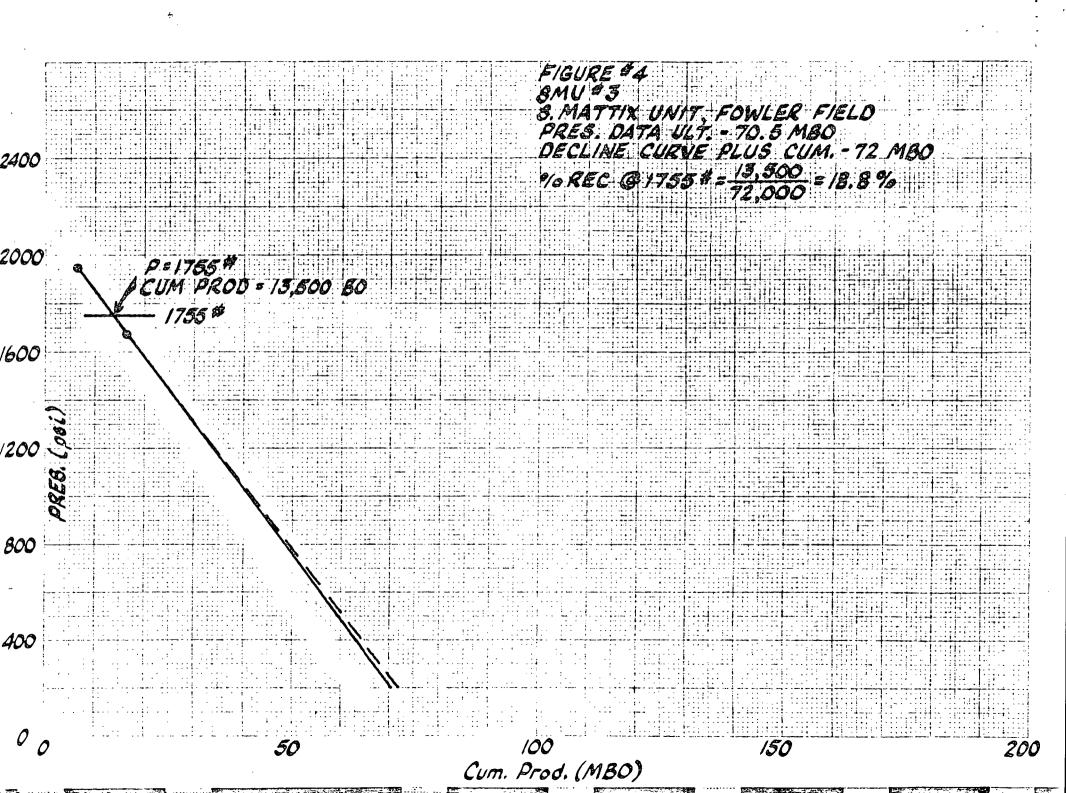

# OIL CONSERVATION DIVISION P. O. Box 2088 SANTA FE, NEW MEXICO 87501

STATE OF NEW MEXICO ENERGY AND MINERALS DEPARTMENT

I.

| ADMINI | STR | ATIVE | ORDER |
|--------|-----|-------|-------|
| NFL    |     | 8     |       |