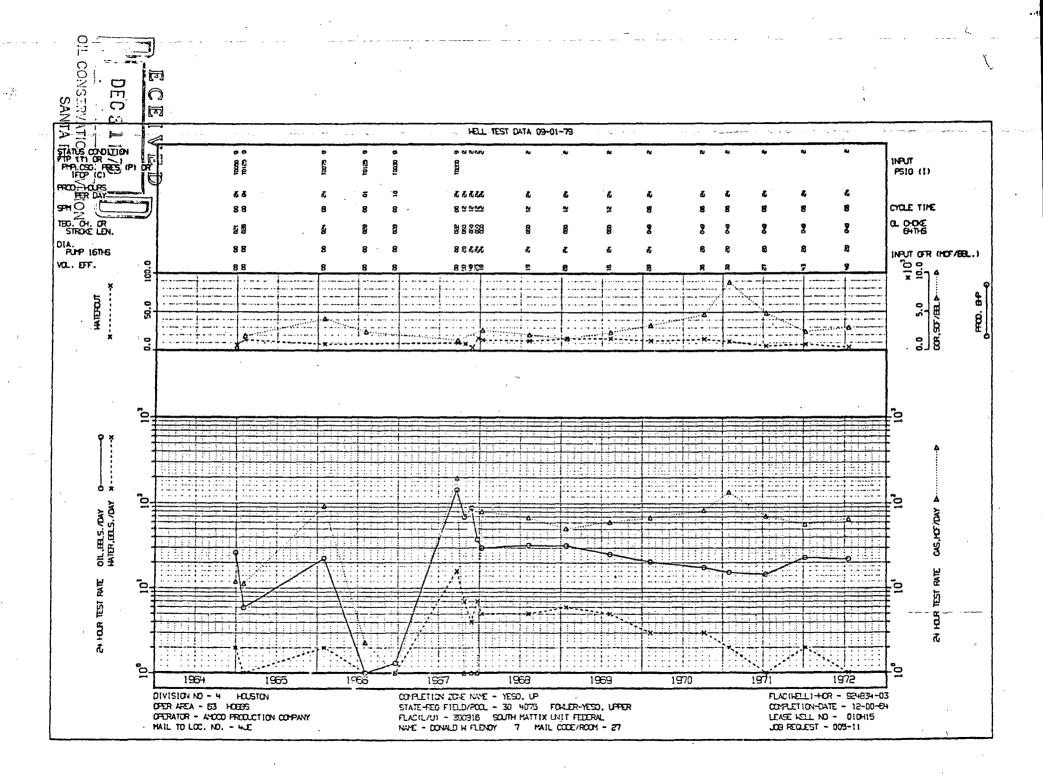

# OIL CONSERVATION DIVISION P. O. Box 2088 SANTA FE, NEW MEXICO 87501

STATE OF NEW MEXICO ENERGY AND MINERALS DEPARTMENT

I.

| ADMINI | STR | ATIVE | ORDER |
|--------|-----|-------|-------|
| NFL    |     | 8     |       |