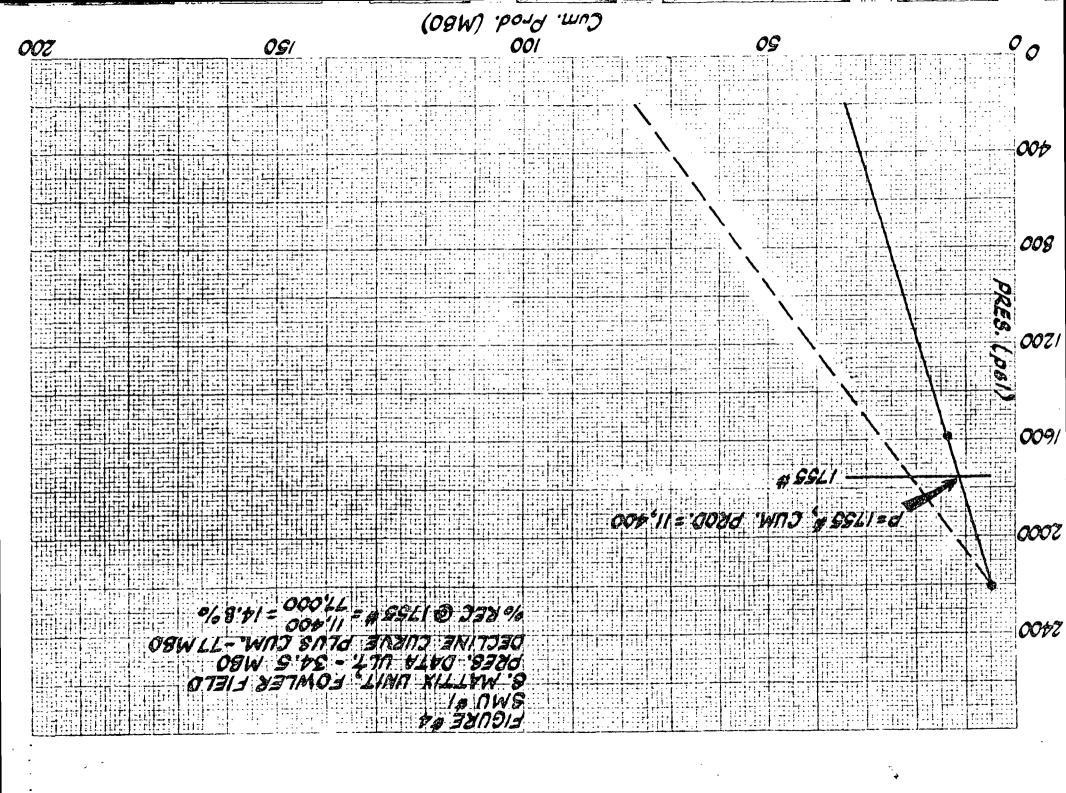

30 B0                                |
| SMU 39   | 150 MBO              | 3                                 | 120,000 B0                               |

2011 No 9 Rec 12 4 32 8 Thru 1978

on introver

de ser la

Page 2 October 29, 1979

The oil reserves are substantial as are the associated gas reserves shown below:

| <u>Well</u> | Expected Average Producing GOR | Oil Reserves | Gas Reserves |
|-------------|--------------------------------|--------------|--------------|
| SMU 38      | 7,000 cuft/hbl                 | 95 MB0       | 657 MMCF     |
| SMU 39      | 7,000 cuft/bbl                 | 120 MB0      | 840 MMCF     |

The significance of these reserves definitely warrants 40-acre development of the Upper Yeso for the two proposed locations.

April A. Grizzle

AAG/sso 424/C2













Post Office Box 68 Hobbs, New Mexico 88240

V. E. Staley
District Superintendent

November 15, 1979

File: VES-986.51-1016

Re: Simultaneous Dedication of Acreage

South Mattix Unit Well No. 38



Gulf Oil Company Gulf Building P. O. Box 1150 Midland, Texas 79702

#### Gentlemen:

As offset operator, we are requesting your approval for the simultaneous dedication of 80 acres to include our South Mattix Unit Well No. 38, 750' FNL and 750' FEL, and South Mattix Unit Well No. 9, 660' FNL and 1980' FEL, Section 15, T-24-S, R-37-E, Lea County, New Mexico.

We have filed, with the NMOCD in Santa Fe, an application for administrative approval of simultaneous dedication of this proration unit to permit us to effectively and efficiently drain the Fowler Upper Yeso Pool from this acreage.