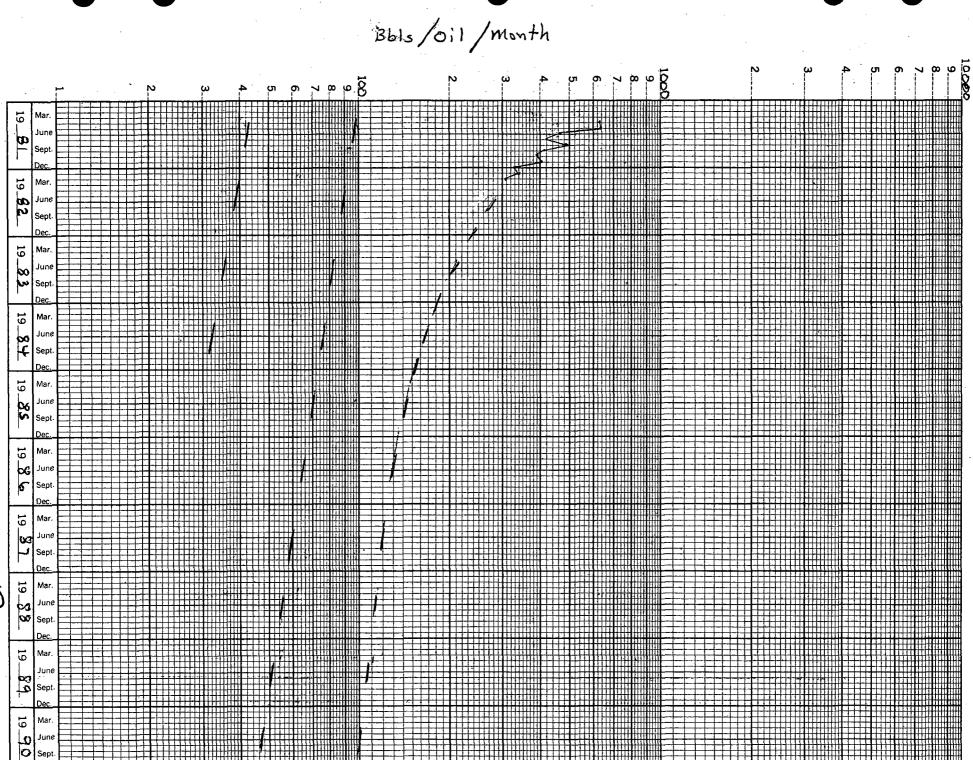

Effective March 1, 1982, oil reserves recoverable will be 25,956 barrels and gas reserves recoverable will be 13,108 mcf.

Oil reserves were calculated from the attached rate/time curves to an economic limit of approximately 1 BOPD. Gas reserves were estimated using a study of the gas oil ratio performance not only on the specific well but on the entire pool.

Very truly yours,

Carolyn Orris Production Clerk

CO

Encl.

Marbob Energy Corp.
West Artesia Grayburg Unit, Tr. 2, Well #21
1650 FNL 330 FWL Sec. 8-T18S-R28E

| ·           |               | oss Monthly | Gross Yearly |
|-------------|---------------|-------------|--------------|
| <u>Year</u> | <u>0i</u>     | l - bbls.   | Oil - bbls.  |
| 1982        | i,            | 260         | . 2.260      |
| 1983        |               |             | 3,360        |
|             | i '           | 205         | 2,460        |
| 1984        | 1             | 165         | 1,980        |
| 1985        |               | 142         | 1,704        |
| 1986        |               | 128         | 1,536        |
| 1987        | •             | 120         | 1,440        |
| 1988        |               | 1·12        | 1,344        |
| 1989        |               | 107         | 1,284        |
| 1990        | •             | 100         | 1,200        |
| 1991        |               | 96          | 1,152        |
| 1992        | •             | <i>89</i>   | 1,068        |
| 1993        | 1             | 82          | 984          |
| 1994        | 1             | 76          | 912          |
| 1995        |               | 70 ·        | 840          |
| 1996        |               | 65          | 780          |
| 1997        |               | 60          | 720          |
| 1998        |               | 5 3         | 636          |
| 1999        |               | 51          | 612          |
| 2000        |               | 47          | 5 <i>64</i>  |
| 2001        |               | 42          | 5 <i>04</i>  |
| 2002        |               | 38          | 456          |
| 2003        | 1<br>1        | <i>35</i>   | 420          |
|             |               |             |              |
| · .         | Total Oil Ren | naining:    | 25,956       |
|             | Cumulative to | ) 1/1/82    | 4,829        |
|             | Total Ultimat | e Reserves  | 30,785       |