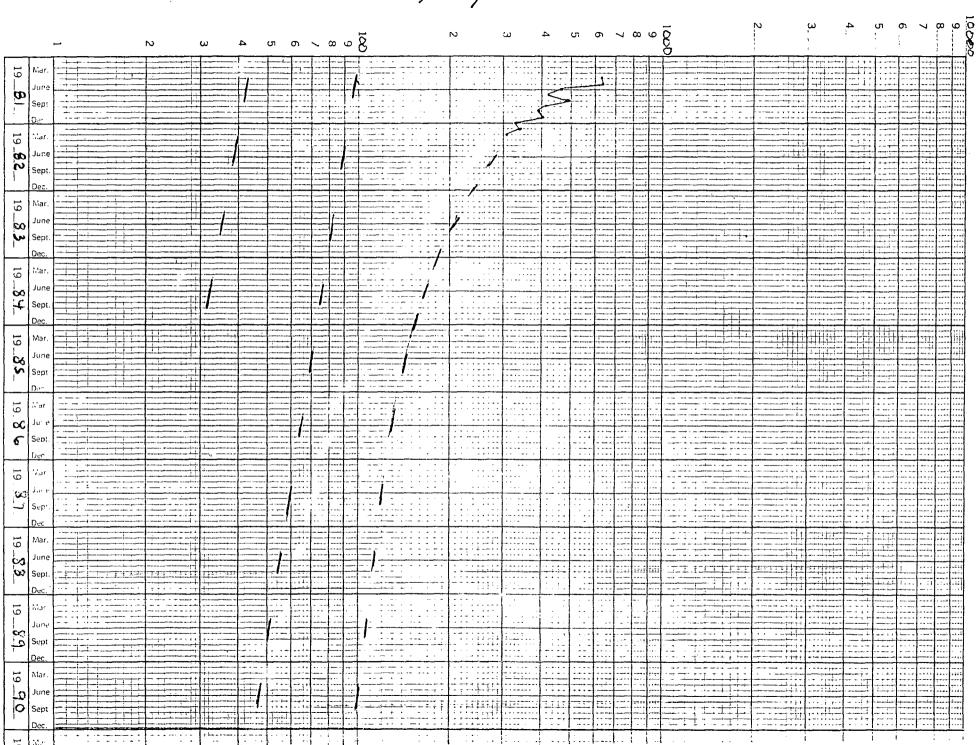

Effective March 1, 1982, oil reserves recoverable will be 25,956 barrels and gas reserves recoverable will be 13,108 mcf.

Oil reserves were calculated from the attached rate/time curves to an economic limit of approximately 1 BOPD. Gas reserves were estimated using a study of the gas oil ratio performance not only on the specific well but on the entire pool.

Very truly yours,

Carolyn Orris Production Clerk

CO

Encl.

Marbob Energy Corp.
West Artesia Grayburg Unit, Tr. 2, Well #21
1650 FNL 330 FWL Sec. 8-T18S-R28E

| ·           |               | oss Monthly | Gross Yearly |
|-------------|---------------|-------------|--------------|
| <u>Year</u> | <u>0i</u>     | l - bbls.   | Oil - bbls.  |
| 1982        | i,            | 260         | . 2.260      |
| 1983        |               |             | 3,360        |
|             | i '           | 205         | 2,460        |
| 1984        | 1             | 165         | 1,980        |
| 1985        |               | 142         | 1,704        |
| 1986        |               | 128         | 1,536        |
| 1987        | •             | 120         | 1,440        |
| 1988        |               | 1·12        | 1,344        |
| 1989        |               | 107         | 1,284        |
| 1990        | •             | 100         | 1,200        |
| 1991        |               | 96          | 1,152        |
| 1992        | •             | <i>89</i>   | 1,068        |
| 1993        | 1             | 82          | 984          |
| 1994        | 1             | 76          | 912          |
| 1995        |               | 70 ·        | 840          |
| 1996        |               | 65          | 780          |
| 1997        |               | 60          | 720          |
| 1998        |               | 5 3         | 636          |
| 1999        |               | 51          | 612          |
| 2000        |               | 47          | 5 <i>64</i>  |
| 2001        |               | 42          | 5 <i>04</i>  |
| 2002        |               | 38          | 456          |
| 2003        | 1<br>1        | <i>35</i>   | 420          |
|             |               |             |              |
| · .         | Total Oil Ren | naining:    | 25,956       |
|             | Cumulative to | ) 1/1/82    | 4,829        |
|             | Total Ultimat | e Reserves  | 30,785       |