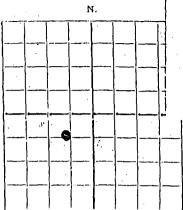

Dovle Hartman Toby 3 nut Letter Section qidenwoT Ronge County 24 - S37-E Lea Actual Footage Location of Well: 1780 South 1100 West feet from the line and leet from the Producing Formation fround Level Flev. Deligated Acres je; Jalmat (Gas) Yates-Seven Rivers 3303.01 1. Outline the acreage dedicated to the subject well by colored pencil or hachure marks on the plat below. 2. If more than one lease is dedicated to the well, outline each and identify the ownership thereof (both as to working interest and royalty). 3. Il more than one lease of different ownership is dedicated to the well, have the interests of all owners been consolidated by communitization, unitization, force-pooling, etc? If answer is "yes!" type of consolidation \_ If answer is "no," list the owners and tract descriptions which have actually been consolidated. (Use reverse side of this form if necessary.). No allowable will be assigned to the well until all interests have been consolidated (by communitization, unitization, forced-pooling, or otherwise) or until a non-standard unit, eliminating such interests, has been approved by the Commis-CERTIFICATION I hereby certify that the information contained herein is true and complete to the hest of my knowledge and belief. Larry Nermyr Larry Q. Herney Toby No. 2 Toby No. 1 Engineer 1980 FSL & 1980 FWL 1980 F\$L & 669 FWL Present Jalmat Prod. Langlie Mattix Producer Doyle Hartman March 31, 1982 I hemby certify that the well location shown on this plat was plotted from field Date Surveyed <u> March 31,1982</u> Registered Professional Engineer

1600

1320 1660

860

1000