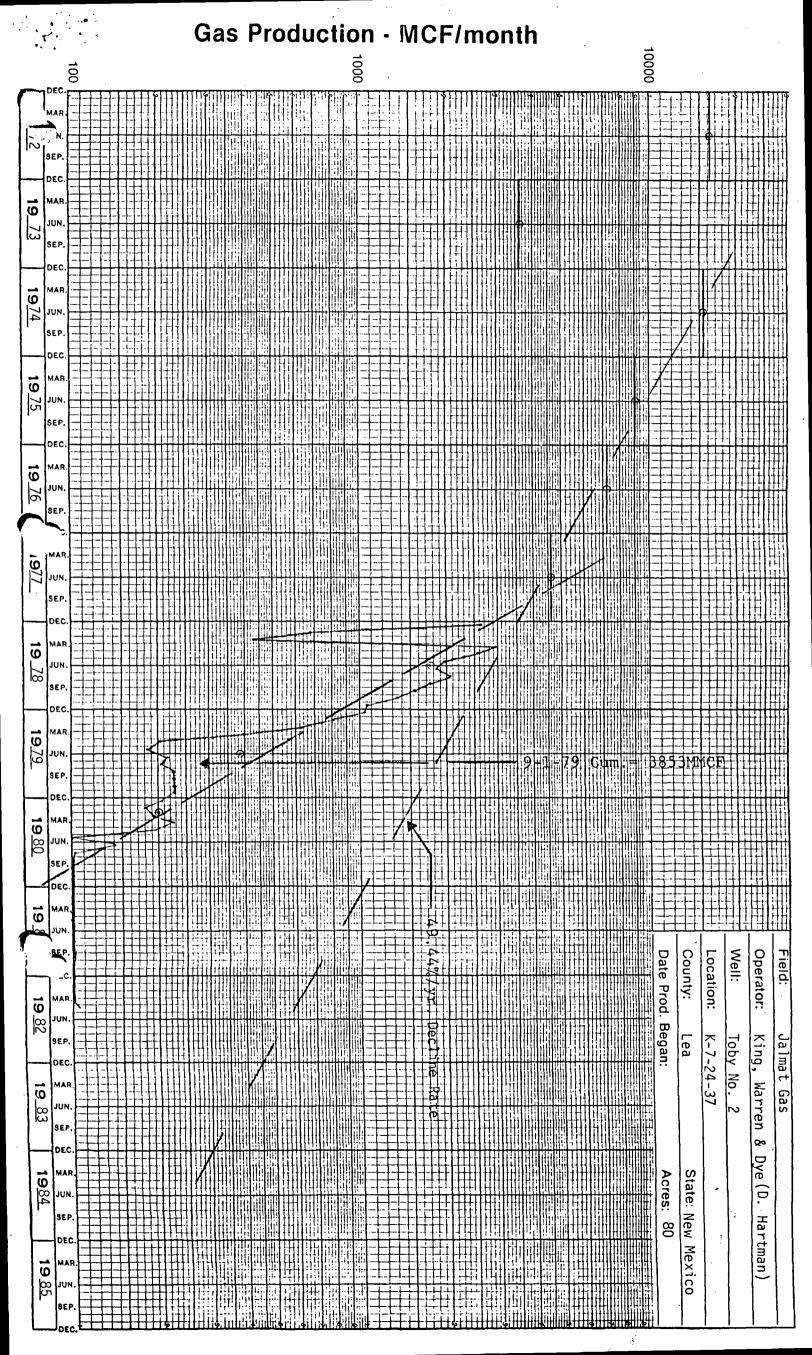

Section c. Other supporting data submitted include the following:

Gas Production History Tabulation and Graph for AA Energy (King, Warren & Dye) Toby No. 2, the preexisting well.

Complete N.M.O.C.D. forms on file for both the preexisting and application wells.

the AA Energy (King, Warren & Dye) Toby No. 2 well, located in Unit K of Section 7, Twp. 24 South, Range 37 East @ 1980' FS&WL. This well was dually completed July 26, 1947, from Langlie-Mattix Pool open between depths of 3423 and 3570 feet, with the Jalmat Pool, between depths of 2910 and 3030 feet. The Jalmat Pool completion was given a special multi-point back pressure test for an absolute potential of 14,800 MCF/D on January 4, 1957. As of April 1, 1982, the Jalmat Pool completion had produced an accumulated gas volume of 3056.8 MMCF and was producing at a rate of approximately 88 MCF per month. Since the economic limit of production based on Doyle Hartman's experience is about 500 MCF per month, it is apparent that the pre-existing Toby No. 2 well has already produced all of its economical gas reserves, so any gas left in the Jalmat Pool beneath the 80-acre proration unit cannot be either efficiently or effectively produced by this well. Accordingly, any economical gas reserves recovered from the application well constitute increased ultimate gas recovery otherwise irrecoverable.

Cumulative Gas Production: 3056.8 MMCF as to Jalmat Pool

Abandonment Date: Currently producing

Toby No. 2 currently producing approximately Remarks:

88 MCF per month.

A Frohe (Ce.

Michelle Hembree