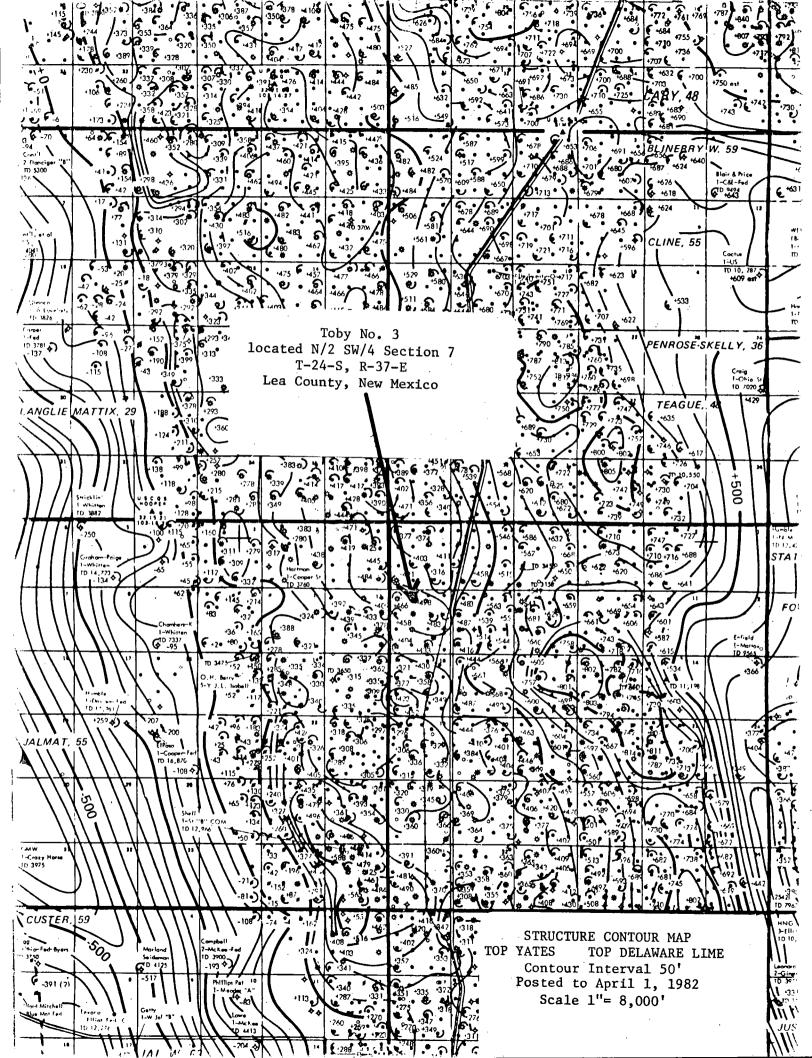

Rule 9: Section a. Requires a formation structure map be submitted; attached is a Yates Formation Structure Map of that portion of the Jalmat Pool including and immediately surrounding N/2 SW/4 Section 7, Twp. 24 South, Range 37 East.