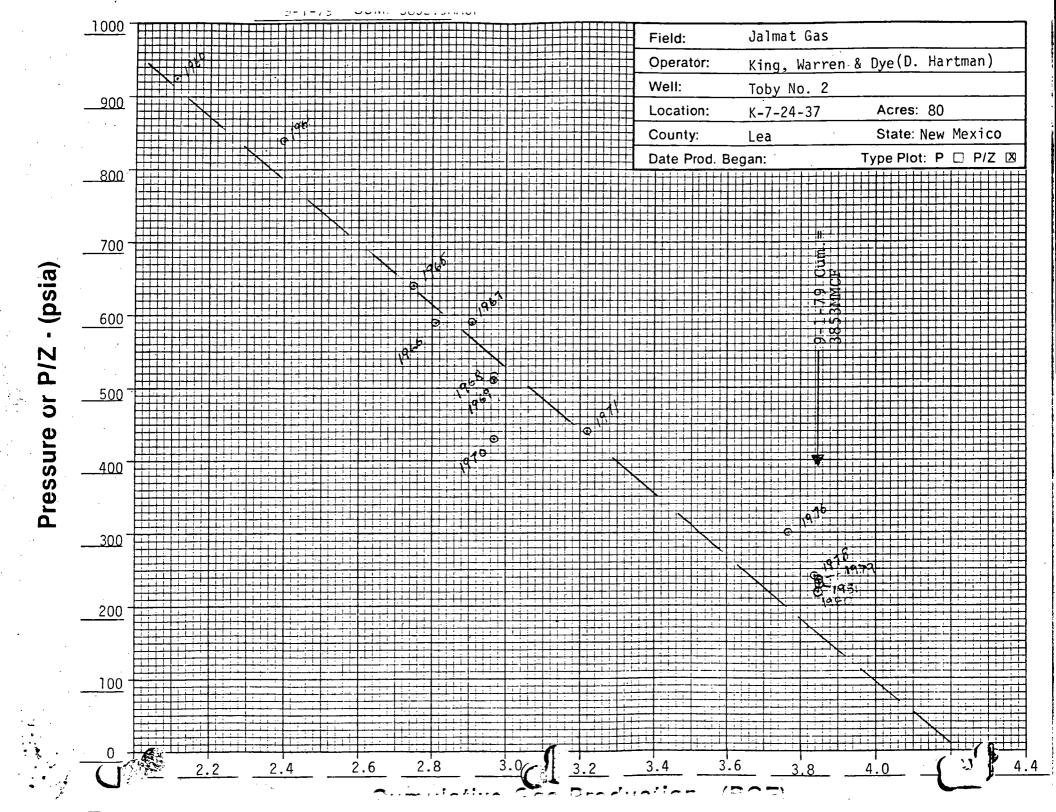

Section c. Other supporting data submitted include the following:

Gas Production History Tabulation and Graph for AA Energy (King, Warren & Dye) Toby No. 2, the preexisting well.

Complete N.M.O.C.D. forms on file for both the preexisting and application wells.

Cumulative Gas Production: 3056.8 MMCF as to Jalmat Pool

Abandonment Date: Currently producing

Toby No. 2 currently producing approximately Remarks:

88 MCF per month.

A Frohe (Ce.

Michelle Hembree