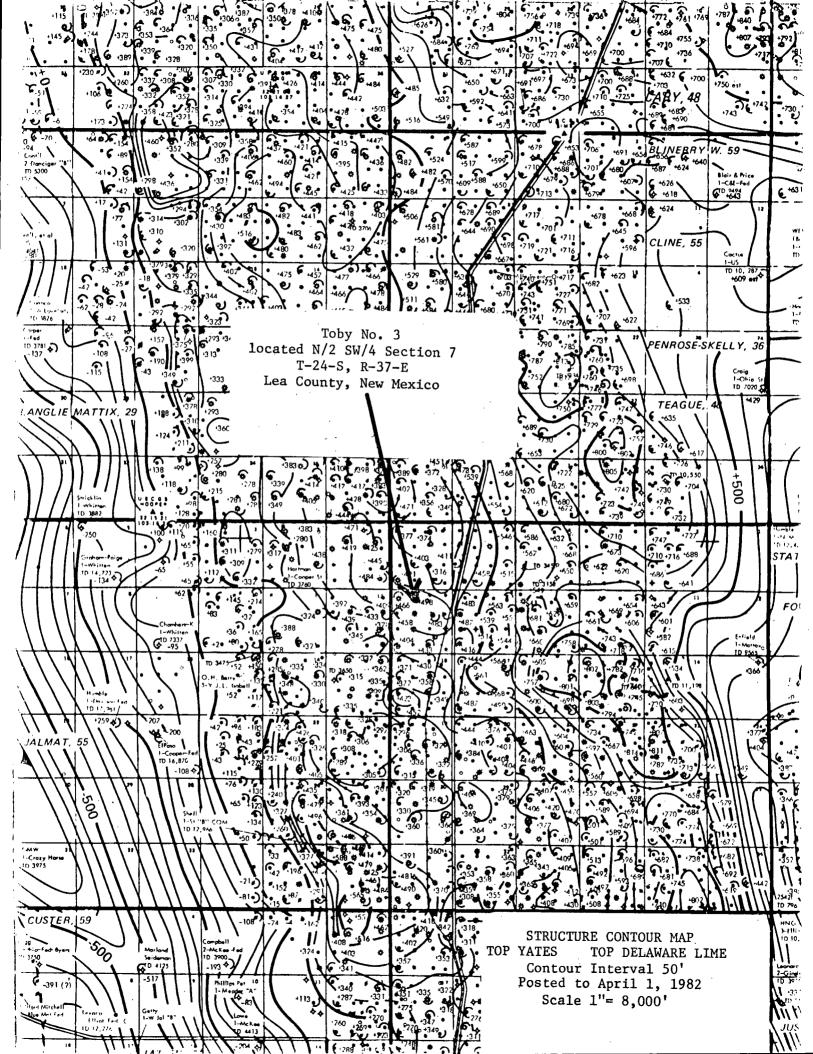

Rule 9: Section a. Requires a formation structure map be submitted; attached is a Yates Formation Structure Map of that portion of the Jalmat Pool including and immediately surrounding N/2 SW/4 Section 7, Twp. 24 South, Range 37 East.

Attention: Mr. R. L. Stamets

Re: Administrative Procedure Infill Finding Toby No. 3 N/2 SW/4 Section 7 T-24-S, R-37-E Lea County, New Mexico

#### Gentlemen:

Pursuant to Section 271.305 of the Final Rules and Regulations of the Federal Energy Regulatory Commission relating to Section 103 of the Natural Gas Policy Act of 1978, and to Order R-6013-A of the New Mexico Oil Conservation Division, we hereby request an infill finding (NFL) for the above captioned Toby No. 3 located N/2 SW/4 Section 7, T-24-S, R-37-E, Lea County, New Mexico.