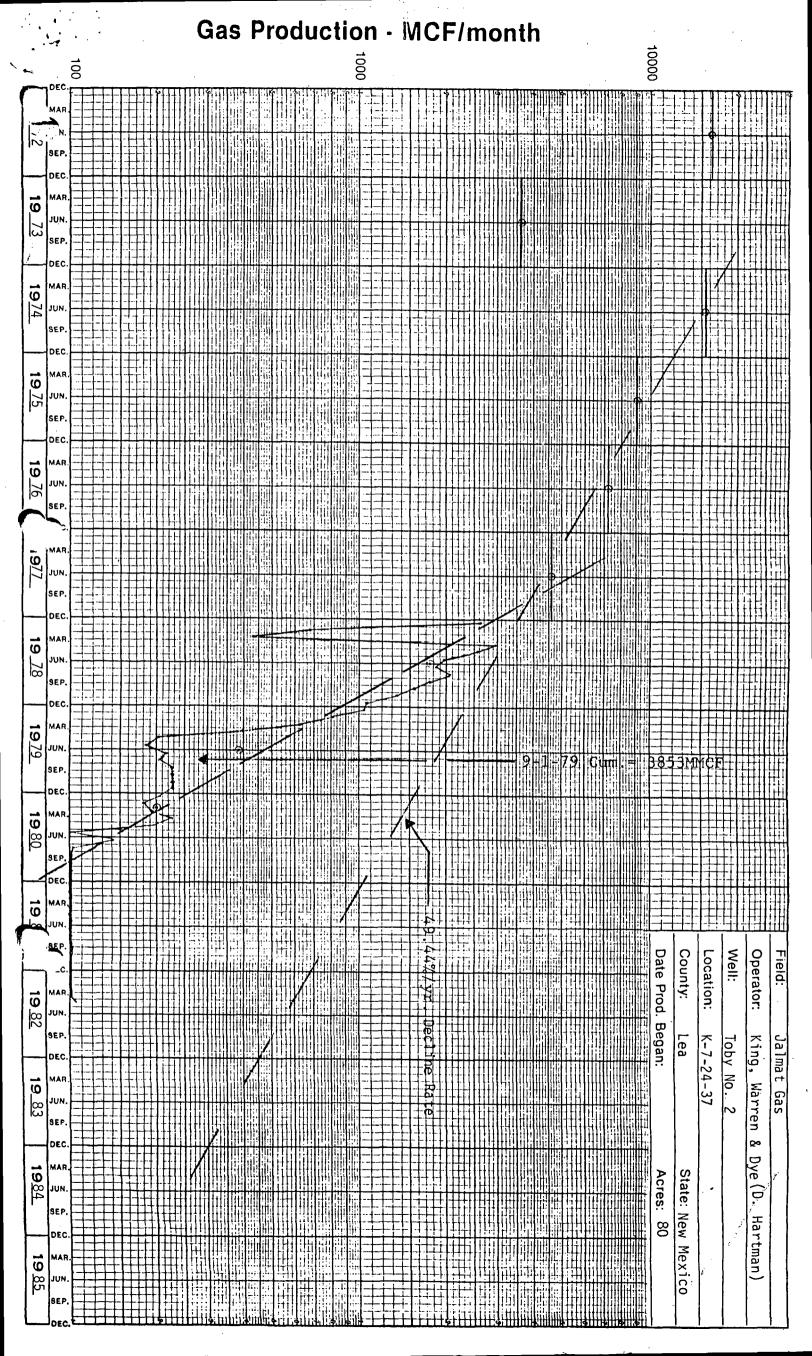

the AA Energy (King, Warren & Dye) Toby No. 2 well, located in Unit K of Section 7, Twp. 24 South, Range 37 East @ 1980' FS&WL. This well was dually completed July 26, 1947, from Langlie-Mattix Pool open between depths of 3423 and 3570 feet, with the Jalmat Pool, between depths of 2910 and 3030 feet. The Jalmat Pool completion was given a special multi-point back pressure test for an absolute potential of 14,800 MCF/D on January 4, 1957. As of April 1, 1982, the Jalmat Pool completion had produced an accumulated gas volume of 3056.8 MMCF and was producing at a rate of approximately 88 MCF per month. Since the economic limit of production based on Doyle Hartman's experience is about 500 MCF per month, it is apparent that the pre-existing Toby No. 2 well has already produced all of its economical gas reserves, so any gas left in the Jalmat Pool beneath the 80-acre proration unit cannot be either efficiently or effectively produced by this well. Accordingly, any economical gas reserves recovered from the application well constitute increased ultimate gas recovery otherwise irrecoverable.

Section c. Other supporting data submitted include the following:

Gas Production History Tabulation and Graph for AA Energy (King, Warren & Dye) Toby No. 2, the preexisting well.

Complete N.M.O.C.D. forms on file for both the preexisting and application wells.

Cumulative Gas Production: 3056.8 MMCF as to Jalmat Pool

Abandonment Date: Currently producing

Toby No. 2 currently producing approximately Remarks:

88 MCF per month.

A Frohe (Ce.

Michelle Hembree