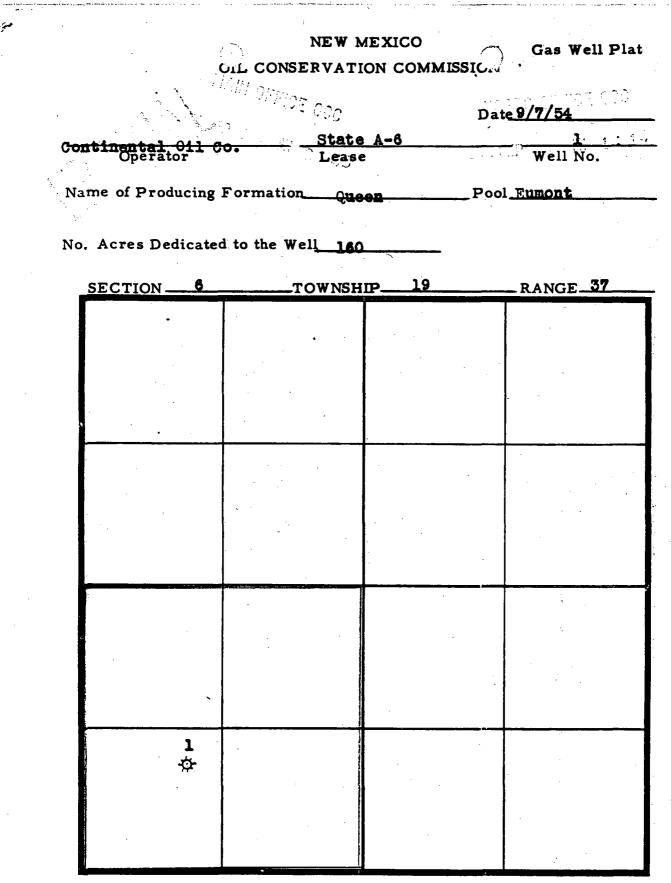

| (3)  | That | the | well for | which a   | finding i | s sought      | : is | to be    | complet | ted in | the |     | Eumont | Gas   |         |
|------|------|-----|----------|-----------|-----------|---------------|------|----------|---------|--------|-----|-----|--------|-------|---------|
|      |      |     | l        | Pool, and | the stan  | dard spa      | acin | g unit : | in said | l pool | is  | e   | 540    |       | _acres. |
| (4)  | That | a   | 160      | acr       | e prorati | on unit       | com  | prising  | the _   |        | S   | W/4 |        |       |         |
| of a | Sec. | 6   | , Twp.   | 19-S      | , Rng     | <u>37-E</u> , | is   | current. | ly ded: | Lcated | to  | the | Conoco | Inc.; | State   |
|      | A-6  | We  | 11 No. 1 |           | located i | n Unit        |      | of sa    | id sect | tion.  |     |     |        |       |         |

> Re: Additional Information on NGPA Infill Well Application Jo No. 1 N-6-T 19S, R37E, Lea County, New Mexico

Gentlemen:

Enclosed as requested are the following:

1. Revised Geological Report and Structure Map as required by Rule 9.