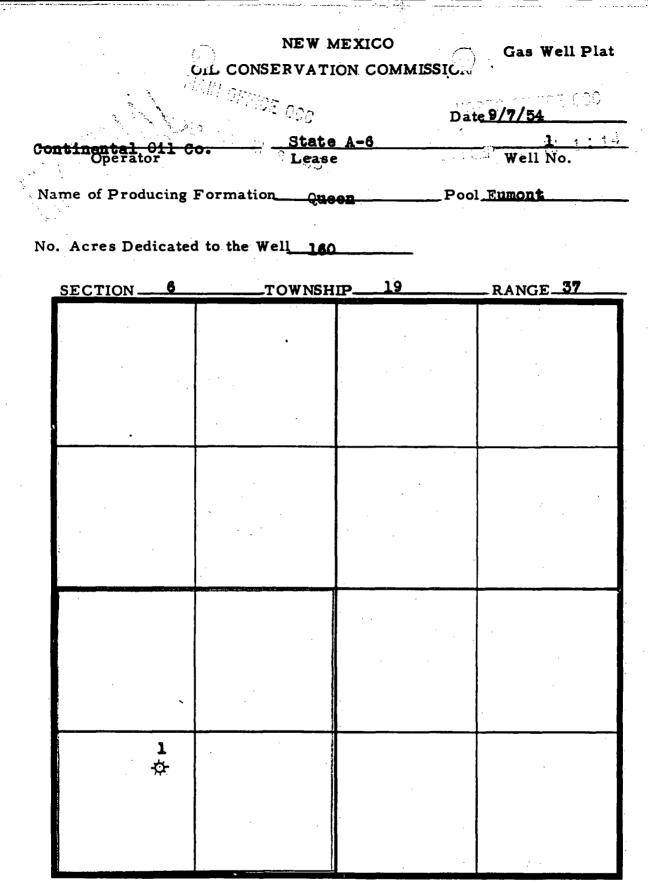

| (3)  | That | the | well for | which a   | finding i | s sought      | : is | to be    | complet | ted in | the |     | Eumont | Gas   |         |
|------|------|-----|----------|-----------|-----------|---------------|------|----------|---------|--------|-----|-----|--------|-------|---------|
|      |      |     | l        | Pool, and | the stan  | dard spa      | acin | g unit : | in said | l pool | is  | e   | 540    |       | _acres. |
| (4)  | That | a   | 160      | acr       | e prorati | on unit       | com  | prising  | the _   |        | S   | W/4 |        |       |         |
| of a | Sec. | 6   | , Twp.   | 19-S      | , Rng     | <u>37-E</u> , | is   | current. | ly ded: | Lcated | to  | the | Conoco | Inc.; | State   |
|      | A-6  | We  | 11 No. 1 |           | located i | n Unit        |      | of sa    | id sect | tion.  |     |     |        |       |         |

DIVISION DIRECTOR \_\_\_\_ EXAMINER

|                                                                                         |                                                                          | Application Received: 6/1/83           |
|-----------------------------------------------------------------------------------------|--------------------------------------------------------------------------|----------------------------------------|
|                                                                                         | OIL CONSERVATION DIVISION                                                | •                                      |
|                                                                                         | P. O. Box 2088                                                           | ADMINISTRATIVE ORDER                   |
| STATE OF NEW MEXICO<br>ENERGY AND MINERALS DEPARTMENT                                   | SANTA FE, NEW MEXICO<br>87501                                            | NFL TS                                 |
|                                                                                         |                                                                          |                                        |
| INFILL                                                                                  | DRILLING FINDINGS PURSUANT TO                                            | •                                      |
| SECTION 271.30                                                                          | 5(b) OF THE FEDERAL ENERGY REGULAT                                       | ORY                                    |
| COMMISSION REGUL                                                                        | ATIONS, NATURAL GAS POLICY ACT OF                                        | 1978                                   |
| AND OIL CONSER                                                                          | VATION DIVISION ORDER NO. R-6013-A                                       |                                        |
| Ι.                                                                                      |                                                                          |                                        |
| Operator <u>Alpha Twenty-One Produce</u><br>Location: Unit_ <u>N</u> _Sec <u>6</u> _Twp | Lion Co. Well Name and No.                                               | o Well No. 1                           |
| Location: UnitSec6Twp                                                                   | <u>19 South Rng37 East</u> Cty                                           | Lea                                    |
| II.                                                                                     |                                                                          |                                        |
| THE DIVISION FINDS:                                                                     |                                                                          |                                        |
| (1) That Section 271.305(b) of the 1                                                    | Federal Energy Regulatory Commissi                                       | on Regulations promulgated             |
| pursuant to the Natural Gas Policy Ac                                                   | ct'of 1978 provides that, in order                                       | for an infill well to gualify          |
| as a new onshore production well under<br>infill well is necessary to effective         | er Section 103 of said Act, the Di                                       | vision must find that the              |
| by the proration unit which cannot be                                                   | ary and efficiently drain a portion<br>a so drained by any existing well | within that unit.                      |
| (2) That by Order No. R-6013-A, date                                                    | · · · · · ·                                                              |                                        |
| procedure whereby the Division Direct                                                   | tor and the Division Examiners are                                       | empowered to act for the               |
| Division and find that an infill well                                                   | l is necessary.                                                          |                                        |
| (3) That the well for which a finding                                                   | ng is sought is completed in the _                                       | Eumont Gas                             |
|                                                                                         | l spacing unit in said pool is                                           |                                        |
| (4) That a <u>160</u> -acre pr                                                          |                                                                          |                                        |
| of Sec. 6, Twp. 19 South, Rr                                                            |                                                                          |                                        |
| A+6 Well No. 1 locate                                                                   |                                                                          |                                        |
| (5) That this proration unit is ( )                                                     |                                                                          |                                        |
| approved by Order No. $R-520$ .                                                         |                                                                          | candard, said unit was previousi       |
| · · · · · · · · · · · · · · · · · · ·                                                   | • • • • • • • • • •                                                      |                                        |
| (6) That said proration unit is not well(s) on the unit.                                | being effectively and efficiently                                        | drained by the existing                |
| (7) That the drilling and completion                                                    | n of the well for which a finding                                        | is sought should result in             |
| the production of an additional <u>750</u> otherwise be recovered.                      | 0,000 MCF of gas from the p                                              | roration unit which would not          |
| (8) That all the requirements of Ord                                                    | ler No. R-6013-A have been complie                                       | d with, and that the well              |
| for which a finding is sought is nece                                                   | essary to effectively and efficien                                       | tly drain a portion of the             |
| reservoir covered by said proration unit.                                               | init which cannot be so drained by                                       | any existing well within the           |
| (9) That in order to permit effective                                                   | a and efficient drainage of said                                         | provation unit the subject             |
| application should be approved.                                                         | a and fillolent diginade of said                                         | protacion dnit, die subject            |
| IT IS THEREFORE ORDERED:                                                                |                                                                          |                                        |
| (1) That the applicant is hereby aut                                                    |                                                                          |                                        |
| infill well on the existing proration                                                   |                                                                          |                                        |
| for infill drilling granted by this or<br>reservoir covered by said proration u         |                                                                          |                                        |
| any existing well thereon.                                                              |                                                                          | ······································ |
| (2) That jurisdiction of this cause Division may deem necessary.                        | is retained for the entry of such                                        | further orders as the                  |
| DONE at Santa Fe, New Mexico, on this                                                   | day of                                                                   | , 19                                   |
|                                                                                         | · · · · · · · · · · · · · · · · · · ·                                    | ······································ |
| CI-OCD Holds                                                                            |                                                                          |                                        |
|                                                                                         |                                                                          | · · ·                                  |
|                                                                                         | DIVISION DIRECTOR                                                        | EXAMINER                               |
| •                                                                                       | · · · · · · · · · · · · · · · · · · ·                                    | •                                      |