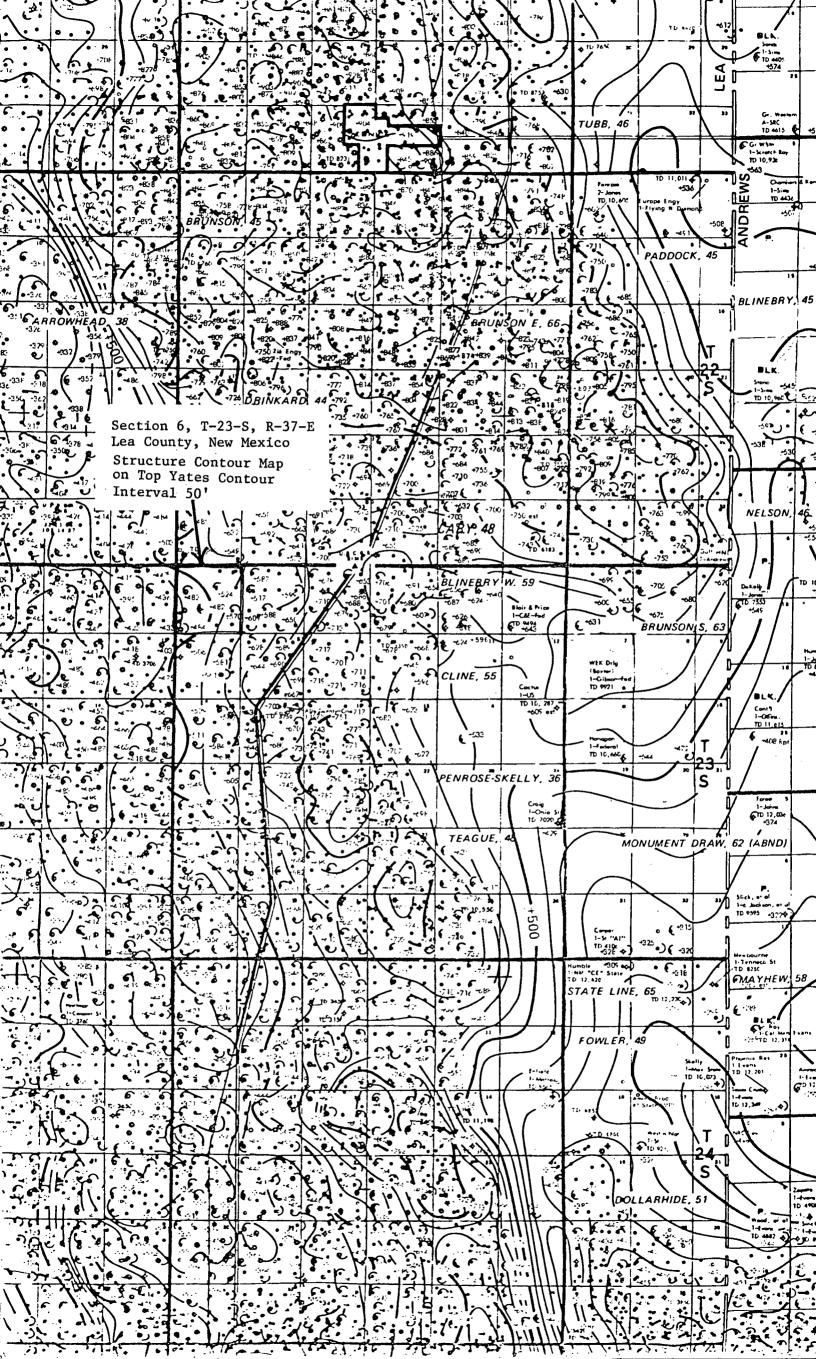

Rule 9:

- Sec. a. Requires that a formation structure map be submitted; attached is a Yates formation structure map for the area including and surrounding the Doyle Hartman W. H. King Lease.
- Sec. b. Requires that the "volume of increased ultimate recovery expected to be obtained and a narrative decribing how the increase was determined: be submitted. The estimated ultimate gas recovery for the Doyle Hartman W. H. King No. 4 is 406,010 MCF. Since total estimated future recoveries for the pre-existing infill wells is from 16,409 MCF to 71,847 MCF, the increased ultimate recovery is probably between 389,601 MCF and 334,163 MCF. The estimate of increased recovery for the Doyle Hartman W. H. King No. 4 was accomplished as follows: