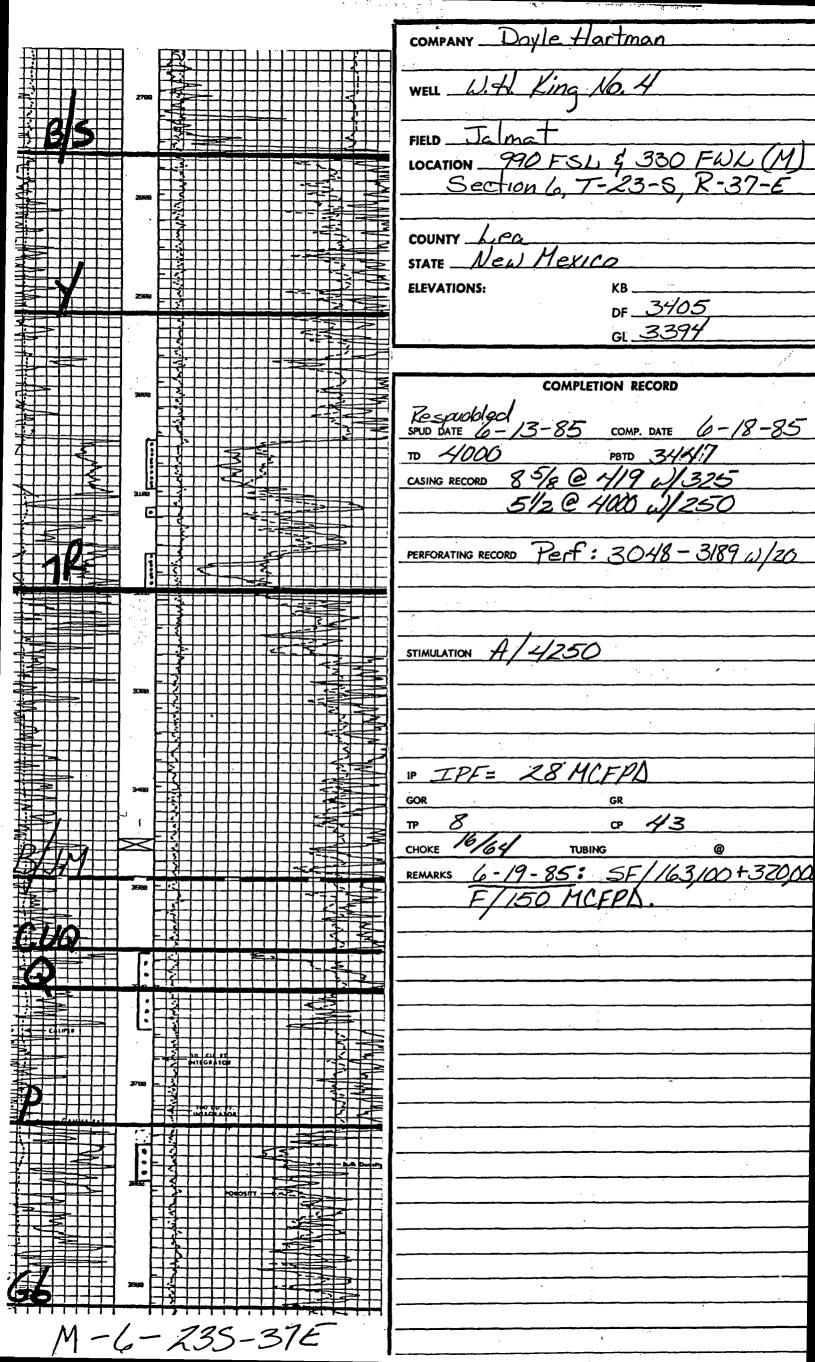

| ·                                      |                    |             | •             |                    |            | •••             |            |            |               |                        |                | FLL             |
|----------------------------------------|--------------------|-------------|---------------|--------------------|------------|-----------------|------------|------------|---------------|------------------------|----------------|-----------------|
| THO. OF COPILS HICL                    | 1460               | · · · · ·   | Ē             | ~                  | ť          | •               |            | 1          | · .           | Form                   | n C-105        |                 |
| DISTRIBUTIO                            | N                  |             | $V_{i} \ll 1$ |                    |            |                 |            | (          | 1             |                        | ined 11-1-M    |                 |
| SANTA FE                               |                    |             |               |                    |            |                 | <u></u>    |            |               | 59. Indie              | rule Type of L | 0809,           |
| FILE                                   |                    |             |               |                    |            | NSERVATI        |            |            |               | State                  | • 🗍            | For X           |
| U.S.G.S.                               |                    |             |               | E HUN              |            | .UMPLETI        | ION 1      | REPUR      | T AND LOG     | 5. State               | Ull & Gan Le   | ase No.         |
| LAND OFFICE                            |                    | ·           |               |                    | , ·        |                 |            |            |               |                        |                |                 |
| OPERATOR                               |                    | {           |               |                    | •          |                 |            |            |               | kenn                   | mm             | 7777777         |
|                                        |                    |             |               |                    |            |                 |            |            |               | <i>VIIII</i>           |                |                 |
| IG. TYPE OF WELL                       |                    | ·           |               |                    |            |                 |            |            |               | $\overline{\nabla DD}$ | IIIIII         | 111111          |
|                                        |                    | · · · · · · |               |                    |            | _               |            |            |               | 7. Unit /              | Agreement Nar  | ne ···          |
|                                        |                    | WELL        | GAS<br>WEL    | ΓX Γ               | DRY        | ) OTHER         | ı          |            |               |                        |                |                 |
| b. TYPE OF COMPL                       |                    |             |               |                    |            | _               | ·          |            |               | 8. Farm                | or Lease Nam   | e               |
| weil "                                 |                    |             | PLUC          |                    | ESVA. X    | 0THER           |            |            |               | w.н.                   | King*          |                 |
| 2. Name of Operator                    |                    |             |               |                    |            |                 |            |            |               | 9. Well N              | No.            |                 |
| Doy                                    | le Hartman         | ı           | •             |                    |            |                 |            |            |               | 4                      | L              | •               |
| 3. Address of Crerato                  | r                  | -           |               |                    |            |                 |            |            |               |                        | d and Pool, or | Wildcat         |
| Post                                   | Office I           |             | 26 Miz        | 11 and             | Towns      | 70702           |            |            |               |                        | t (Gas)        |                 |
| 4. Location of Well                    |                    |             | 20 HIL        | ilanu,             | lexas      | 19702           |            |            |               |                        |                |                 |
|                                        |                    |             |               |                    |            |                 |            |            |               | V/////                 |                |                 |
| м                                      |                    | 000         |               |                    |            |                 |            |            |               | //////                 | ///////        |                 |
| UNIT LETTER M                          | LOCATED            | 990.        | FEET I        | FROM THE _         | South      | LINE AN         | o          | <u>330</u> |               |                        |                | ///////         |
|                                        | -                  | -           |               |                    |            | VIIII           | ////       | TIMI.      | 1111111       | 12. Coun               | iy 🕅           | 1111111         |
| THE West LINE OF                       | <sup></sup> sec. 6 | TWP.        | 23S 🔐         | 37E 37E            | NMPN       | . <i>ANNN</i> - | ())        | IXII       |               | Lea                    |                |                 |
| 15. Date Spudded                       | 16. Date T.        | D. Reache   | d 17. Date    | Compl. (h          | leady to 1 | Prod.) 16.      | Eleva      | tions (I)  | F, RKB, RT, G | R, etc. / 1            | 19. Elev. Cash | inghead         |
| 11-07-81                               | 11-1               | 8_81        | 6-            | 18-85              |            | 3               | 4051       | DF         |               |                        | 3394 '         | CT              |
| 20. Total Depth                        | 11-1               | Flug Back   | T.D.          | 22.                | If Multip  | le Compl., H    |            | 23. Inte   | rvals , Rotar | y Tools                | , Coble T      |                 |
| 4000'                                  |                    |             |               |                    | Many       |                 |            | Dril       | led By 1      | 4000'                  |                |                 |
| 24. Producing Interval                 | (s), of this com   | <u>3447</u> | Top. Bottor   | T. Name            |            |                 | <u>.</u> 1 | Ĺ          |               | 4000                   | 25 Was Dir     | ectional Survey |
| •                                      |                    |             |               |                    |            |                 |            |            |               |                        | Made           |                 |
| 3048-3169                              | w/20 (Yat          | es)         |               |                    |            |                 |            |            |               |                        |                | No              |
| _                                      | -                  | •           |               |                    |            |                 |            |            | <u>h.</u>     |                        |                |                 |
| 26. Type Electric and                  | Other Logs Ru      | נ           |               |                    |            |                 |            |            |               | 27.                    | . Was Well Cor | ed              |
| CNL-DSN-GR                             | log & Fo           | rxo-Gu      | ard Log       |                    | <u>.</u>   | • • •           |            |            |               |                        | No             |                 |
| 28.                                    |                    |             |               |                    |            | ort all string  | s set      | in well)   |               |                        |                |                 |
| CASING SIZE                            | WEIGHT             | .B./FT.     | DEPTH         | HSET               | ' HOL      | ESIZE           | T          | CEM        | ENTING RECO   | DRD                    | AMOU           | NT PULLED       |
| 8-5/8                                  | 23#                |             |               | 419'               | 12-        | 1/4             | 325        | SY         | Class C       |                        |                | -               |
| 5-1/2                                  | 14#                |             |               | 000'               | +          | 7/8             |            |            | 0-50 Poz      | £ 450                  |                |                 |
|                                        | - 141              |             |               | 000                | /-         | 110             |            |            |               | 4 4 50                 |                |                 |
| ······································ |                    |             |               | ·                  | <u> </u>   | <u>`</u>        | <u> </u>   | SX LC      | onolite       | <u> </u>               |                |                 |
| 29.                                    |                    |             | <u> </u>      |                    | ļ          |                 | <u>!</u>   |            |               |                        |                |                 |
|                                        | •                  | <u> </u>    | RECORD        | T                  | r          |                 |            | 30.        | ·····         | UBING RE               |                |                 |
| SIZE                                   | TOP                | BC          | MOTTOM        | SACKS C            | EMENT      | SCREEN          |            | SIZI       |               | TH SET                 | PAC            | KER SET         |
|                                        |                    |             |               |                    |            |                 |            |            |               |                        |                |                 |
|                                        |                    |             |               |                    | 1          |                 |            |            | <u>`</u>      | •                      |                |                 |
| 31. Perforation Record                 | (Interval, size    | and numbe   | er)           | ·                  |            | 32.             | ACID       | , SHOT,    | FRACTURE, O   | CEMENT S               | QUEEZE, ET     | C.              |
| 20 shots with                          | 1 shot e           | ach at      | : 3048        | , 3053,            |            | DEPTH           | INTE       | ERVAL      | AMOU          | NT AND K               | UND MATERI     | AL USED         |
| 3057, 3061, 3                          | 065, 3070          | , 3073      | , 3077,       | 3081,              | 3085,      | 3048-3          | 3169       |            | 4250          | gal 15                 | 5% MCA         |                 |
| 3089, 3117, 3                          |                    |             |               |                    |            |                 |            | - <u></u>  | '             | <b>2</b>               |                |                 |
| 3185, 3189                             |                    | ,           | ,,            |                    | ,          | ·               |            | ·          |               | ,                      |                |                 |
| ,                                      |                    |             |               |                    |            |                 |            | ·          | +             |                        |                |                 |
|                                        |                    |             | <u> </u>      |                    | BBODY      | JCTION          |            |            | - <b>I</b>    |                        | <u></u> .      |                 |
| Date First Production                  |                    |             | Willian 121   |                    |            | ing - Size an   | deve       | e nume l   |               | Well Com               | us (Prod. or S | hutein          |
|                                        |                    |             | -             | ring, gas i        | iji, pumpi | ng - Size un    | a iype     | ։ բևությ   |               |                        | -              |                 |
| 6-18-85                                |                    | Flowing     |               |                    |            |                 |            |            |               | Shut-                  |                |                 |
| Date of Test                           | Hows Tested        | Ch          | ioke Size     | Prod'n.<br>Test Pe |            | 011 - ELI.      |            | Gas – M    | · · · ·       | - BFI.                 | Gas - Oil F    |                 |
| 6-18-85                                | 6                  |             | 16/64         |                    | >          | 0               |            | 7          | 0             |                        | Dry G          | as              |
| Now Tubing Press.                      | Casing Fress       |             | lculated 24-  | OII - BI           | bl.        | Gas - h         | CF.        |            | Water - Bbl.  | 0                      | il Gravity – A | F1 (Corr.)      |
| FTP = 8                                | FCP=43             | 1110        | w itate       | 0                  |            | 28              |            | 1          | 0             | 1                      |                |                 |
| 4. Disposition of Gas                  |                    |             | ed. etc.)     |                    |            |                 |            | L          | Test          | Witnessed              | By             |                 |
| Vented                                 |                    | ,,          |               |                    |            |                 |            |            |               | rold S                 | ÷              |                 |
|                                        | ·                  |             |               | <u> </u>           |            |                 |            |            |               |                        |                |                 |
| 5. List of Attachments                 |                    | <b>.</b> -  |               |                    |            |                 |            |            |               |                        |                |                 |
| Logs previous                          | -                  | •           |               |                    |            |                 |            |            |               |                        |                |                 |
| 6. I hereby certify that               | the information    | r shown of  | n both sides  | of this for        | rm is true | and complet     | e w I      | he best a  | f my knowledg | e und belie            | e f.           |                 |
| 1)                                     | ~ 1                | •           |               | .'                 |            |                 |            |            |               |                        |                |                 |
| Jan Jan                                | a Q.               | lom         |               |                    | En e       | gineer          |            |            |               |                        | June 19        | , 1985          |
| SIGNED COMP                            | ·                  |             |               | _ TI <b>TI</b>     | LE         |                 |            | ·          |               |                        |                |                 |
|                                        |                    |             |               |                    |            |                 |            |            |               |                        |                |                 |