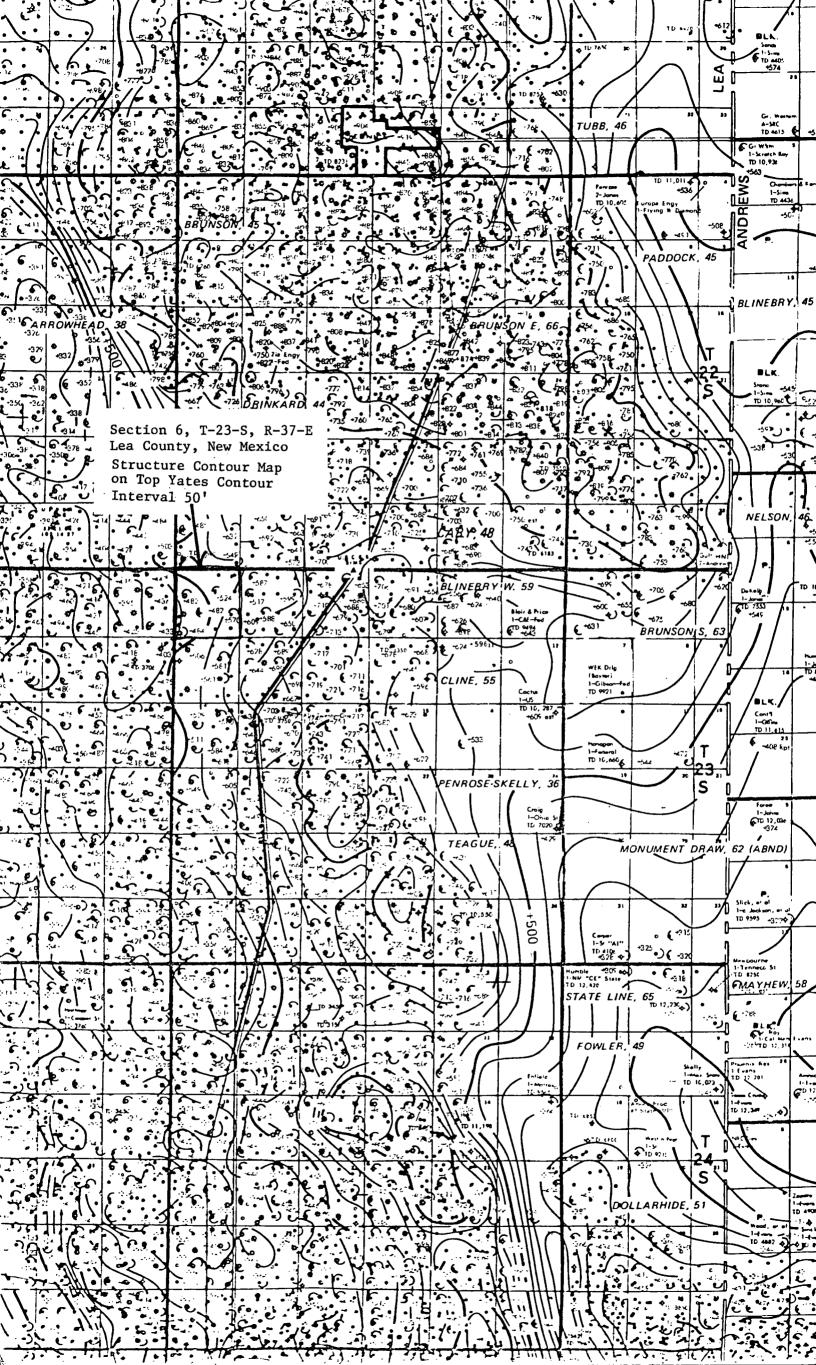

Rule 9:

- Sec. a. Requires that a formation structure map be submitted; attached is a Yates formation structure map for the area including and surrounding the Doyle Hartman W. H. King Lease.
- Sec. b. Requires that the "volume of increased ultimate recovery expected to be obtained and a narrative decribing how the increase was determined: be submitted. The estimated ultimate gas recovery for the Doyle Hartman W. H. King No. 4 is 406,010 MCF. Since total estimated future recoveries for the pre-existing infill wells is from 16,409 MCF to 71,847 MCF, the increased ultimate recovery is probably between 389,601 MCF and 334,163 MCF. The estimate of increased recovery for the Doyle Hartman W. H. King No. 4 was accomplished as follows: