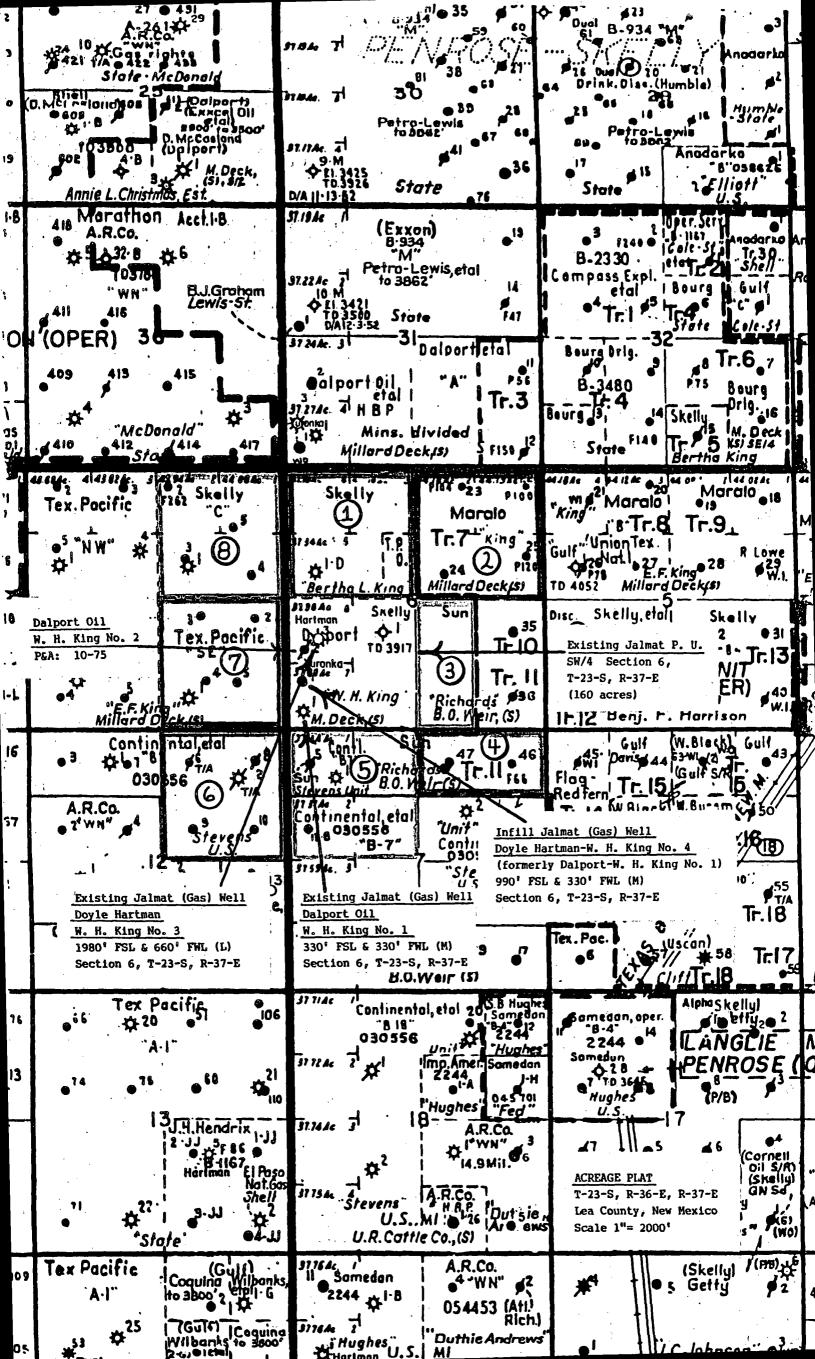

Rule 5: Attached are copies of Forms C-101 and C-102.

Rule 6: The name of the pool in which the infill well has been drilled is the Jalmat Pool, and the standard spacing therefor is 640 acres.

- Rule 7: The directional drilling permit was approved administratively by Order No. NSL-2082, a copy of which is attached hereto. This Order was executed July 15, 1985, by Mr. R. L. Stamets, Director of the Oil Conservation Division.
- See attached Table No. 1, "Summary of Required Information, Rule 8, Rule 8: Exhibit "A", Order No. R-6013-A" for requirements of Sections "a." through "f.". Also required by Section "g." is "a clear and concise statement indicating why the existing well(s) on the proration unit cannot effectively and efficiently drain the portion of the reservoir covered by the proration unit." The Jalmat Pool wells to which the present 160-acre proration unit was assigned were the Doyle Hartman W. H. King No. 1 (formerly operated by Dalport Oil and located 330' FSL & 330' FWL, Section 6, T-23-S, R-37-E) and the Doyle Hartman W. H. King No. 3 (located 1980' FSL & 660' FWL, Section 6, T-23-S, R-37-E).

# NATURAL GAS POLICY ACT INFILL FINDINGS, ADMINISTRATIVE PROCEDURE

| SECTION<br>OF RULE 8 RULE 8 REQUIREMENT |                                 | PRE-EXIS<br>DOYLE HARTM                           | INFILL APPLICATION WELL<br>DOYLE HARTMAN, OPERATOR** |                                                     |
|-----------------------------------------|---------------------------------|---------------------------------------------------|------------------------------------------------------|-----------------------------------------------------|
| а.                                      | Lease Name and<br>Well Location | W. H. King No. 1<br>330' FSL & 330' FWL<br>Unit M | W. H. King No. 3<br>1980' FSL & 660' FWL<br>Unit L   | W. H. King No. 4<br>990' FSL & 330' FWL -<br>Unit M |
| b.                                      | Spud Date                       | October 10, 1949                                  | May 13, 1981                                         | June 13, 1985                                       |
| с.                                      | Completion Date                 | November 3, 1949                                  | June 14, 1981                                        | June 18, 1985                                       |
| d.                                      | Mechanical Problems             | Unknown                                           | None                                                 | None                                                |
| е.                                      | Current Rate of Production      | Produced 7.8 MCF/day,<br>avg. for JanFeb. 1985    | Produced 23 MCF/day, avg.<br>for JanFeb. 1985        | Form C-105: 28 MCF/day<br>on June 18, 1985          |
| f.                                      | Date of Plug and Abandonment    | Not Plugged                                       | Not Plugged                                          | Not Plugged                                         |

\*W. H. King No. 1 previously operated by Dalport Oil

\*\*Originally drilled and abandoned by John Yuronka; spud November 7, 1981, and plugged and abandoned January 18, 1985.

STATE OF NEW MEXICO

ENERGY AND MINERALS DEPARTMENT OIL CONSERVATION DIVISION

W.H. King No. 1, 330 FSL & 330 FWL, Section 6, T-23S, R-37E.

W.H. King No. 3, 1980 FSL & 660 FWL, Section 6, T-23S, R-37E.

W.H. King No. 4, 990 FSL & 300 FWL, Section 6, T-23S, R-37E.

Further, you are hereby permitted to produce the allowable from any of the wells in the proration unit in any proportion.

> LEA COUNTY, NEW MEXICO TOWNSHIP 23 SOUTH, RANGE 37 EAST, NMPM Section 6: SW/4

You are hereby authorized to simultaneously dedicate this unit to your W. H. King Well No. 3 located 1880 feet from the South line and 660 feet from the West line and your W. H. King Well No. 1 located 330 feet from the South line and 330 feet from the West line of said Section 6. Further, you are hereby permitted to produce the allowable from any of the wells on the proration unit in any proportion.