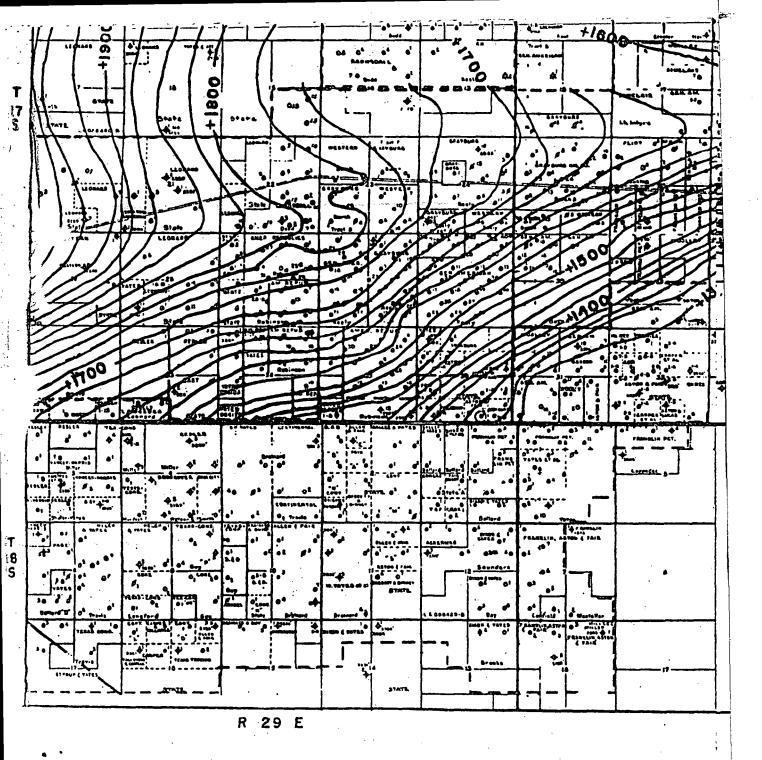

(3) That the well for which a finding is sought is to be completed in the <u>bracking fuction</u> (<u>7R-Q-6b/SA</u>) Pool, and the standard spacing unit in said pool is <u>40</u> acres.
(4) That a <u>40</u> -acre proration unit comprising the <u>NE/4 NE/4</u>
of Sec. <u>22</u>, Twp. <u>17 South</u>, Rng. <u>29 East</u>, is currently dedicated to the <u>M. Dodd "A"</u> Use 11 No. 10 located in Unit <u>A</u> of said section.

(7) That the drilling and completion of the well for which a finding is sought should result in the production of an additional 23,800 MCF of gas from the proration unit which would not otherwise be recovered.

Rule 6:

M. Dodd "A" #33

Pool: Grayburg Jackson Seven Rivers Queen Grayburg San Andres

λ

Standard spacing unit: 40 acres

Rule 7:

NA

Rule 8:

R 29 E