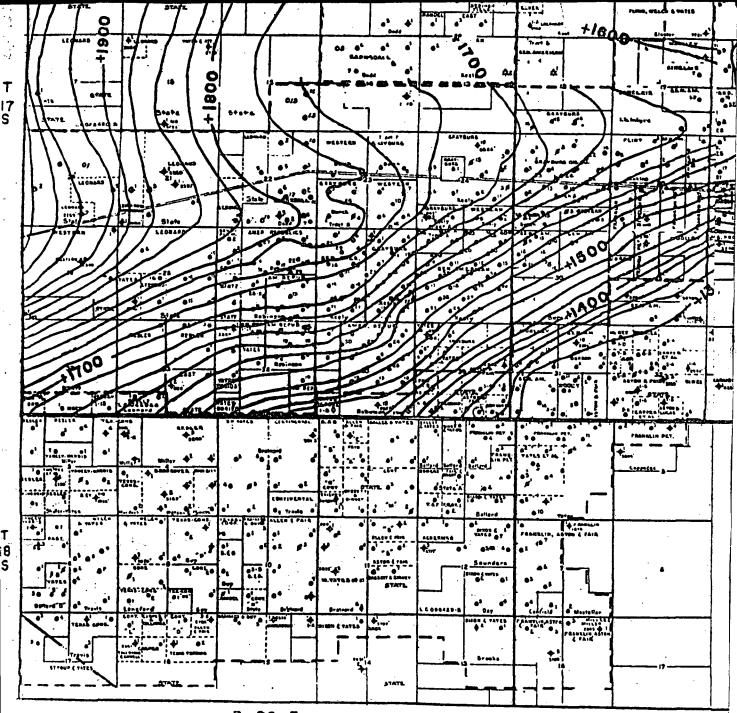

That the well for which a finding is sought is to be completed in the Grayburg Jackson (7R-Q-GB/SA)40 Pool, and the standard spacing unit in said pool is acres. -acre proration unit comprising the <u>NE/4</u> NE/4 40 That a (4) M. Dodd "A" 22 , Twp. 17South , Rng. 29 East, is currently dedicated to the of Sec. Well No. 10 located in Unit A of said section.

(7) That the drilling and completion of the well for which a finding is sought should result in the production of an additional 23,800 MCF of gas from the proration unit which would not otherwise be recovered.

Rule 6:

M. Dodd "A" #33

Pool: Grayburg Jackson Seven Rivers Queen Grayburg San Andres

λ

Standard spacing unit: 40 acres

Rule 7:

NA

Rule 8: