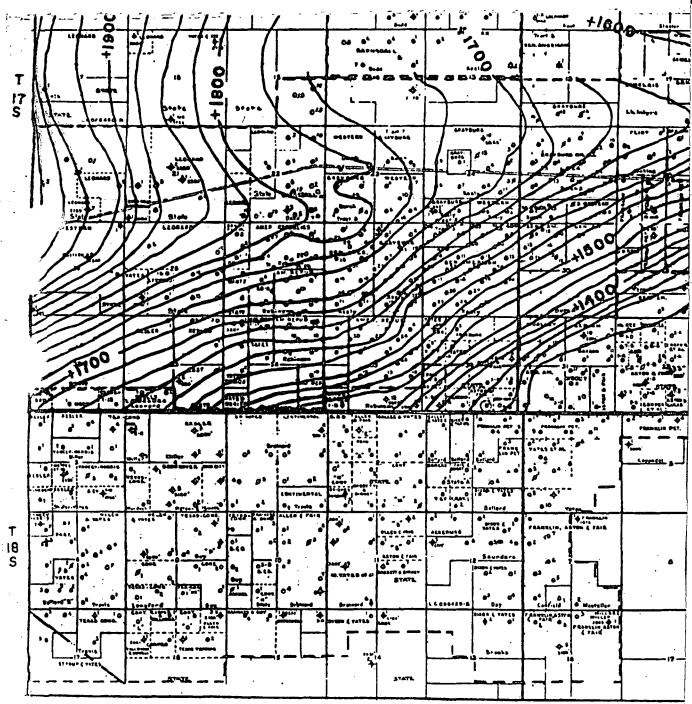

| (3) That the well for | r which a finding is sought is to be completed in the <u>Grayburg Jack</u> | <u>50n</u> |
|-----------------------|----------------------------------------------------------------------------|------------|
| (SR-Q-G6/5A)          | Pool, and the standard spacing unit in said pool is 40                     | acres.     |
| (4) That a 40         | -acre proration unit comprising the SW/4                                   |            |
| of Sec. 14 , Twp.     | . 17South, Rng. 29East , is currently dedicated to the M. Doss "A          | , <b>n</b> |
| Well No. 18           | located in Unit M of said section.                                         |            |

| (3) | That the w       | ell for whi     | ch a finding i | s sought is t | to be comple | eted in the _ | Groyburg Joc | kson   |
|-----|------------------|-----------------|----------------|---------------|--------------|---------------|--------------|--------|
|     | <u>(5R-Q-6b/</u> | <u>54)</u> Pool | , and the stan | dard spacing  | unit in sai  | d pool is     | 40           | acres. |
|     |                  |                 | acre proratio  |               |              |               |              |        |
| of  | Sec. 14          | , Twp. 17       | mile, Rng. 29  | Ent, is cu    | irrently ded | licated to th | ie M. Dodd   | "10 4  |
|     | Woll No.         | 18 .            | located is     | n Unit M      | of said sec  | tion.         |              |        |