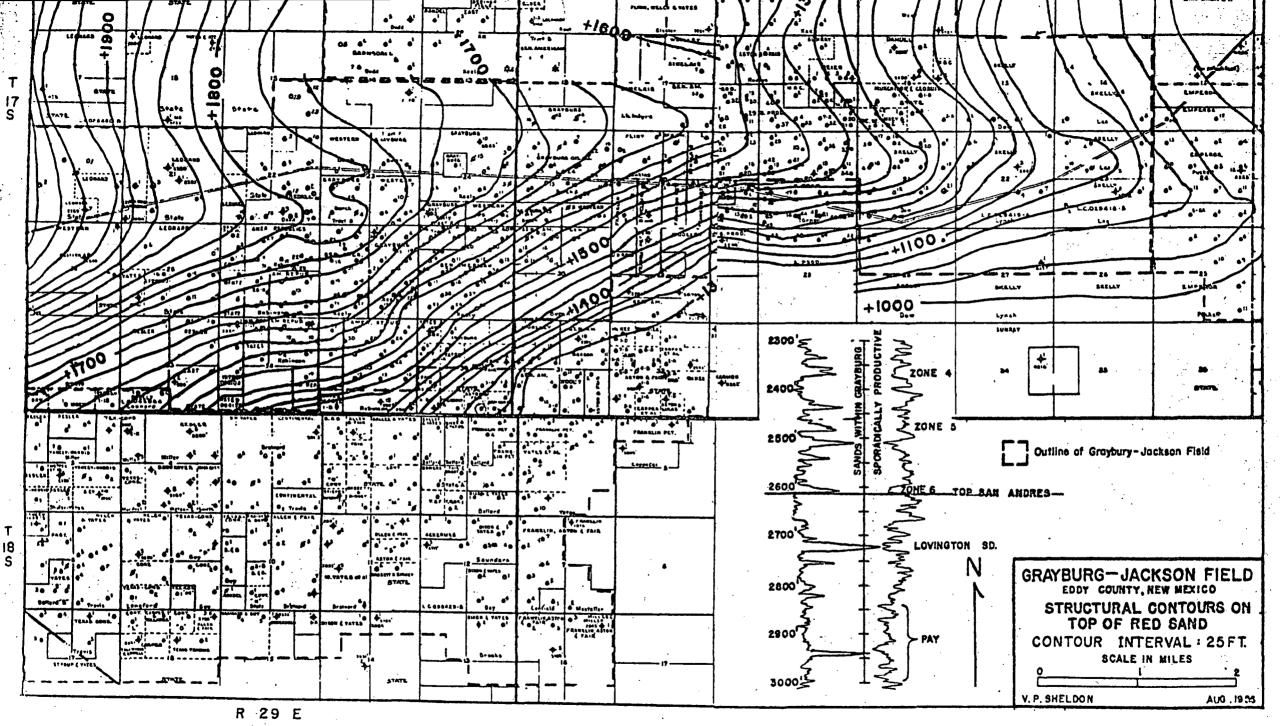

| (3) That the well for | r which a finding is sought is to be completed in the <u>Grayburg Jack</u> | <u>50n</u> |
|-----------------------|----------------------------------------------------------------------------|------------|
| (SR-Q-G6/5A)          | Pool, and the standard spacing unit in said pool is 40                     | acres.     |
| (4) That a 40         | -acre proration unit comprising the SW/4                                   |            |
| of Sec. 14 , Twp.     | . 17South, Rng. 29East , is currently dedicated to the M. Doss "A          | , <b>n</b> |
| Well No. 18           | located in Unit M of said section.                                         |            |

| (3) | That the w       | ell for whi     | ch a finding i | s sought is t | to be comple | eted in the _ | Groyburg Joc | kson   |
|-----|------------------|-----------------|----------------|---------------|--------------|---------------|--------------|--------|
|     | <u>(5R-Q-6b/</u> | <u>54)</u> Pool | , and the stan | dard spacing  | unit in sai  | d pool is     | 40           | acres. |
|     |                  |                 | acre proratio  |               |              |               |              |        |
| of  | Sec. 14          | , Twp. 17       | mile, Rng. 29  | Ent, is cu    | irrently ded | licated to th | ie M. Dodd   | "10 4  |
|     | Woll No.         | 18 .            | located is     | n Unit M      | of said sec  | tion.         |              |        |