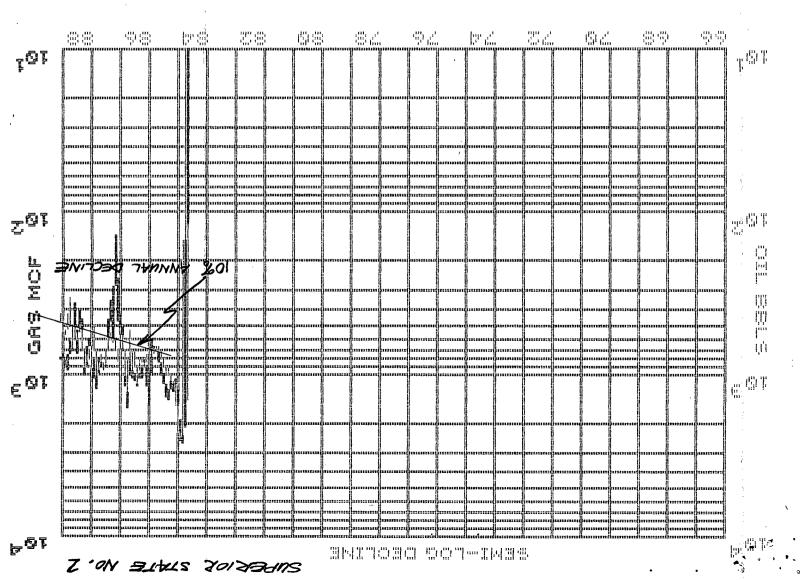

The Superior State No. 2, located 1980' FSL & 810' FWL, Section 7, T-15-S, R-35-E, was spudded 8-17-84 and completed 9-24-84. Cumulative production as of January 1, 1987 was 44,781 BO and 46,870 MCF. The well is presently pumping 16 BOPD and 486 BWPD. The ultimate recovery for the well is estimated to be approximately 80 MBO, based on decline curve analysis and the water cut versus cumulative production curve (see attachments). The Wolfcamp reserves for the Superior State No. 2 could not have been recovered by the Cabot State "Q" No. 1 prior to the abandonment of the Wolfcamp zone in 1985.