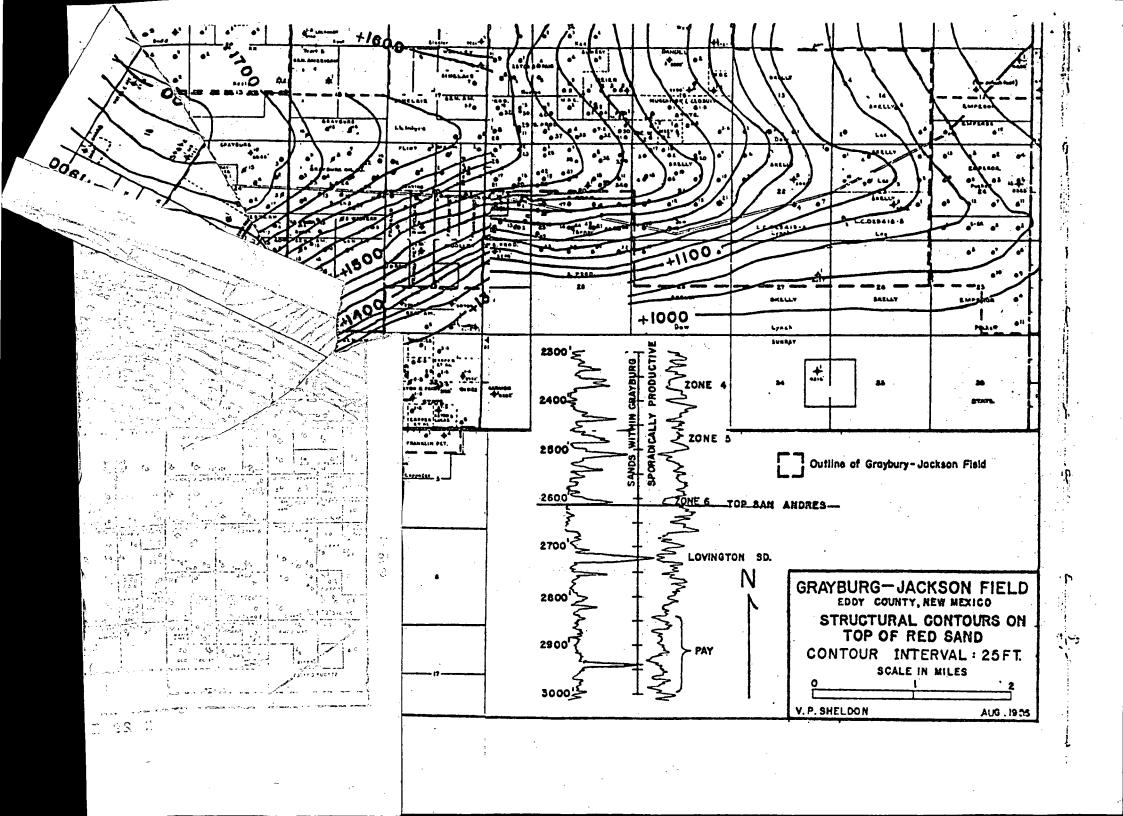

310' FEL, Section 22-T17S-R29E, Eddy County, New Mexico was completed June 27, 1984.

I have estimated the oil and gas reserves for the subject well based on a 20 acre well density. From the electrical log and analagous well studies I have estimated that the well will recover 14,190 barrels of oil and 22,640 MCF of gas.

A study of nearby producing well rates and initial potentials reveals that wells will have to be drilled on a 20 acre spacing to properly and adequately recover the oil and gas reserves in this field.

Therefore, it is my recommendation the in-fill wells be drilled and the well density be increased to at least 20 acre spacing.

From my study the in-fill wells will characteristically exhibit new reservoir conditions.

Petroleum Engineer

Date

TOTAL TOTAL

English Francis



ورسي المرجود المراسية Confedes 1935 Of Correction of the Confedence of

#### Rule 11:

Notice of this infill request has been sent to Tenneco Oil Exploration & Production Co., 6800 Park Ten Blvd., Suite 200 North, San Antonio, Texas 79212, as the offset operator.

| , | • | ·   | • |   |
|---|---|-----|---|---|
|   |   |     |   |   |
|   |   |     |   |   |
|   |   | ,   |   |   |
|   |   | · . |   |   |
|   |   | •   |   |   |
|   |   |     |   |   |
|   |   | :   |   |   |
|   |   |     |   | · |
|   |   |     |   |   |
|   |   |     |   |   |

Request for Infill Finding on

M. Dodd "A" #32

in accordance with Administrative

Procedures amended February 8, 1980

service of the first of the service of the service

· ...

.

and the second s

| om 3160-5