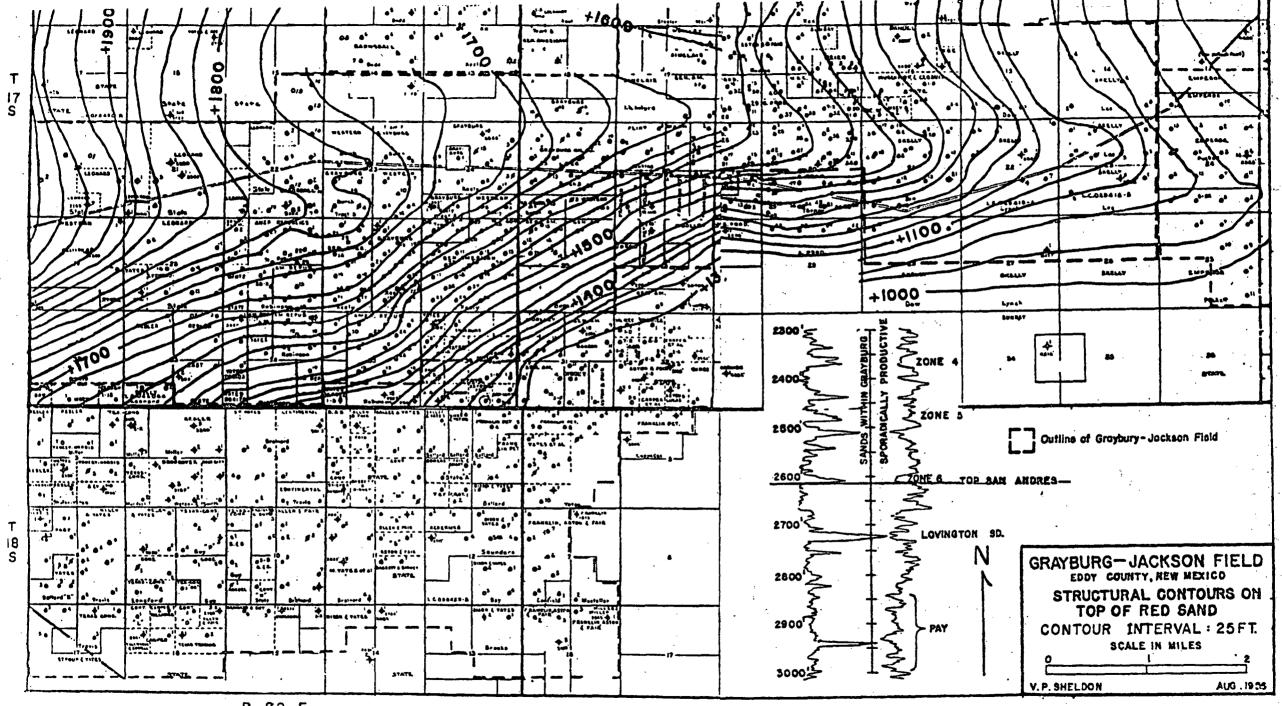

FEL, Section 22-T17S-R29E, Eddy County, New Mexico was completed June 27, 1984.

I have estimated the oil and gas reserves for the subject well based on a 20 acre well density. From the electrical log and analagous well studies I have estimated that the well will recover 14,190 barrels of oil and 22,640 MCF of gas.

A study of nearby producing well rates and initial potentials reveals that wells will have to be drilled on a 20 acre spacing to properly and adequately recover the oil and gas reserves in this field.

Therefore, it is my recommendation the in-fill wells be drilled and the well density be increased to at least 20 acre spacing.

From my study the in-fill wells will characteristically exhibit new reservoir conditions.

Signed Coul Duhite
Petroleum Engineer

Date

July 13, 1984



R 29 E

#### Rule 11:

Notice of this infill request has been sent to Tenneco Oil Exploration & Production Co., 6800 Park Ten Blvd., Suite 200 North, San Antonio, Texas 79212, as the offset operator.