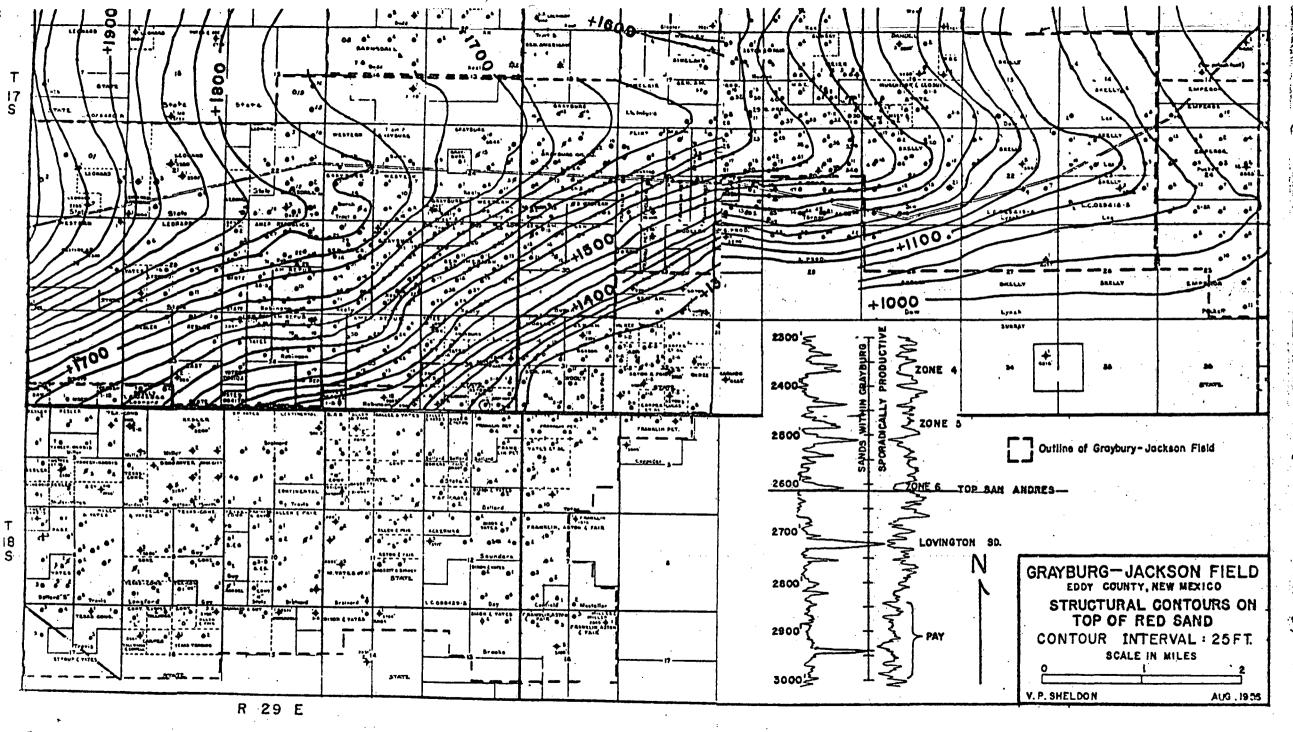

I.

Operator MARBOB ENERGY CORP. Well Name and No. M. Dodd "A" Federal Well No. 26

| Location: Unit J Sec. 22 Twp.17 South Rng.29 East Cty. Eddy                                                                                                                                                                                                                                                                                                                                                                                                                                  |
|----------------------------------------------------------------------------------------------------------------------------------------------------------------------------------------------------------------------------------------------------------------------------------------------------------------------------------------------------------------------------------------------------------------------------------------------------------------------------------------------|
| II.<br>THE DIVISION FINDS:                                                                                                                                                                                                                                                                                                                                                                                                                                                                   |
| (1) That Section 271.305(b) of the Federal Energy Regulatory Commission Regulations promulgated cursuant to the Natural Gas Policy Act of 1978 provides that, in order for an infill well to qualities a new onshore production well under Section 103 of said Act, the Division must find that the infill well is necessary to effectively and efficiently drain a portion of the reservoir covered by the proration unit which cannot be so drained by any existing well within that unit. |
| (2) That by Order No. R-6013-A, dated February 8, 1980, the Division established an administrative procedure whereby the Division Director and the Division Examiners are empowered to act for the Division and find that an infill well is necessary.                                                                                                                                                                                                                                       |
| 3) That the well for which a finding is sought is completed in the Grayburg Jackson                                                                                                                                                                                                                                                                                                                                                                                                          |
| Pool, and the standard spacing unit in said pool is 40 acres                                                                                                                                                                                                                                                                                                                                                                                                                                 |
| 4) That a 40 -acre proration unit comprising the NW/4 SE/4                                                                                                                                                                                                                                                                                                                                                                                                                                   |
| of Sec. 22 , Twp. 17 South, Rng. 29 East, is currently dedicated to the M. Dodd "A"                                                                                                                                                                                                                                                                                                                                                                                                          |
| Federal Wells No. 6 &12 located in Unit J of said section.                                                                                                                                                                                                                                                                                                                                                                                                                                   |
| 5) That this proration unit is $(X)$ standard ( ) nonstandard; if nonstandard, said unit was previously Order No.                                                                                                                                                                                                                                                                                                                                                                            |
| (6) That said proration unit is not being effectively and efficiently drained by the existing vell(s) on the unit.                                                                                                                                                                                                                                                                                                                                                                           |
| (7) That the drilling and completion of the well for which a finding is sought should result in                                                                                                                                                                                                                                                                                                                                                                                              |
| the production of an additional $9,553$ MCF of gas from the proration unit which would not otherwise be recovered.                                                                                                                                                                                                                                                                                                                                                                           |
| (8) That all the requirements of Order No. R-6013-A have been complied with, and that the well for which a finding is sought is necessary to effectively and efficiently drain a portion of the reservoir covered by said proration unit which cannot be so drained by any existing well within thust.                                                                                                                                                                                       |
| 9) That in order to permit effective and efficient drainage of said proration unit, the subject application should be approved.                                                                                                                                                                                                                                                                                                                                                              |
| T IS THEREFORE ORDERED:                                                                                                                                                                                                                                                                                                                                                                                                                                                                      |
| 1) That the applicant is hereby authorized to drill the well described in Section I above as an infill well on the existing proration unit described in Section II(4) above. The authorization for infill drilling granted by this order is necessary to permit the drainage of a portion of the esservoir covered by said proration unit which cannot be effectively and efficiently drained by my existing well thereon.                                                                   |
| (2) That jurisdiction of this cause is retained for the entry of such further orders as the .                                                                                                                                                                                                                                                                                                                                                                                                |
| DONE at Santa Fe, New Mexico, on this 36 day of ferme, 1984.                                                                                                                                                                                                                                                                                                                                                                                                                                 |
| Jul De Standy                                                                                                                                                                                                                                                                                                                                                                                                                                                                                |
| DIVISION DIRECTOREXAMINER                                                                                                                                                                                                                                                                                                                                                                                                                                                                    |
| cc: OCD Artesia                                                                                                                                                                                                                                                                                                                                                                                                                                                                              |