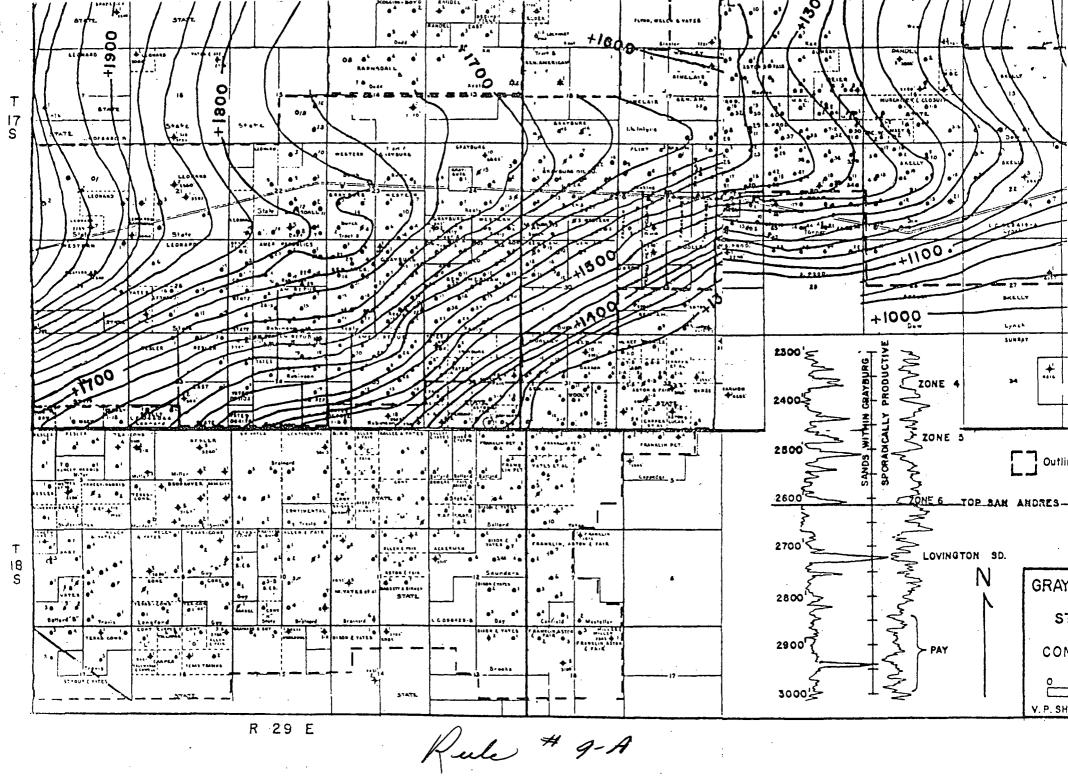

3 Parison and

Marbob Energy Corporation M. Dodd "A" Fed. Well #22 Grayburg Jackson Eddy County, New Mexico

Pertinent Engineering Data and Conclusions:

Well No. 23 was completed in the Grayburg Jackson Pool in July, 1983. This is an infill well located as per the attached plat.

Effective August 1, 1983, oil reserves recoverable will be 35,466 bbls and gas reserves recoverable will be 53,199 mcf.

Oil reserves were calculated from the electric log using a volumetric method for a twenty acre drainage. Analagous comparisons of comparable producing well history in the area were also utilized. The economic limit of the well was considered to be reached with a producing rate of 1 BOPD.

The original producing rate on this well was 45 BOPD. This rate is in excess of many of the older wells. It is evident from the producing rate that oil and gas reserves will be recovered only by increased pattern density. It is my conclusion that the infill wells will experience original reservoir conditions.