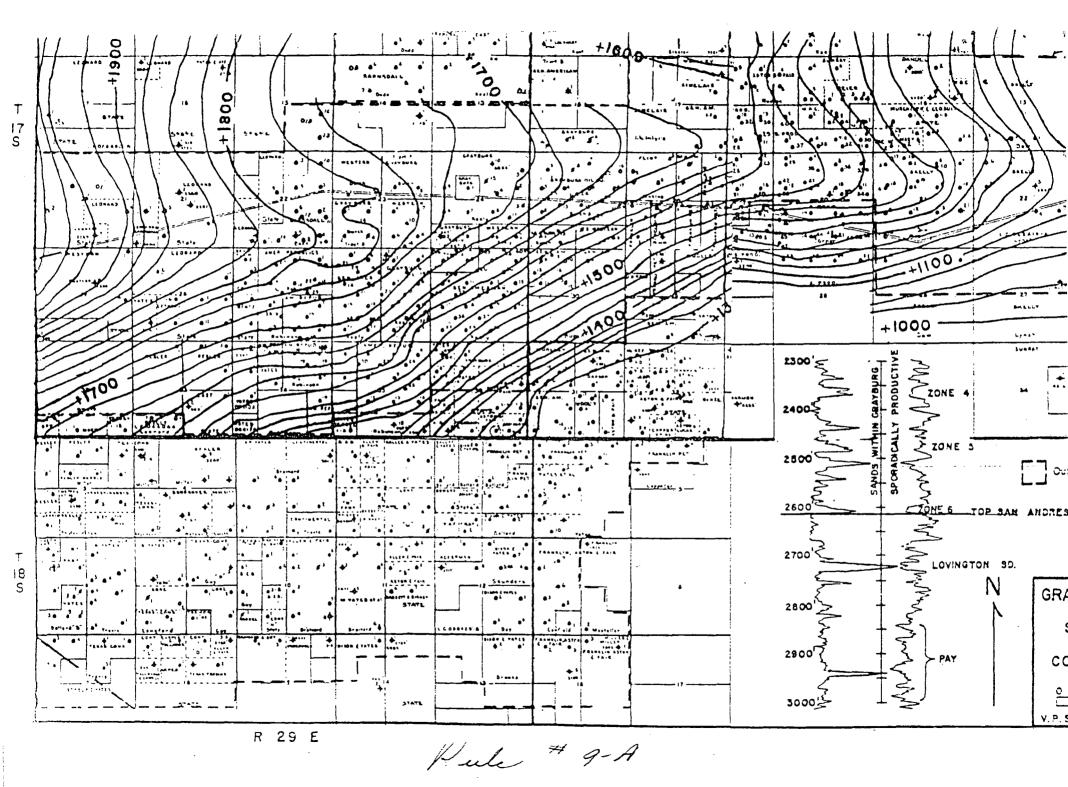

3 Parison and

Marbob Energy Corporation M. Dodd "A" Fed. Well #22 Grayburg Jackson Eddy County, New Mexico

Pertinent Engineering Data and Conclusions:

Well No. 23 was completed in the Grayburg Jackson Pool in July, 1983. This is an infill well located as per the attached plat.

Effective August 1, 1983, oil reserves recoverable will be 35,466 bbls and gas reserves recoverable will be 53,199 mcf.

Oil reserves were calculated from the electric log using a volumetric method for a twenty acre drainage. Analagous comparisons of comparable producing well history in the area were also utilized. The economic limit of the well was considered to be reached with a producing rate of 1 BOPD.

The original producing rate on this well was 45 BOPD. This rate is in excess of many of the older wells. It is evident from the producing rate that oil and gas reserves will be recovered only by increased pattern density. It is my conclusion that the infill wells will experience original reservoir conditions.