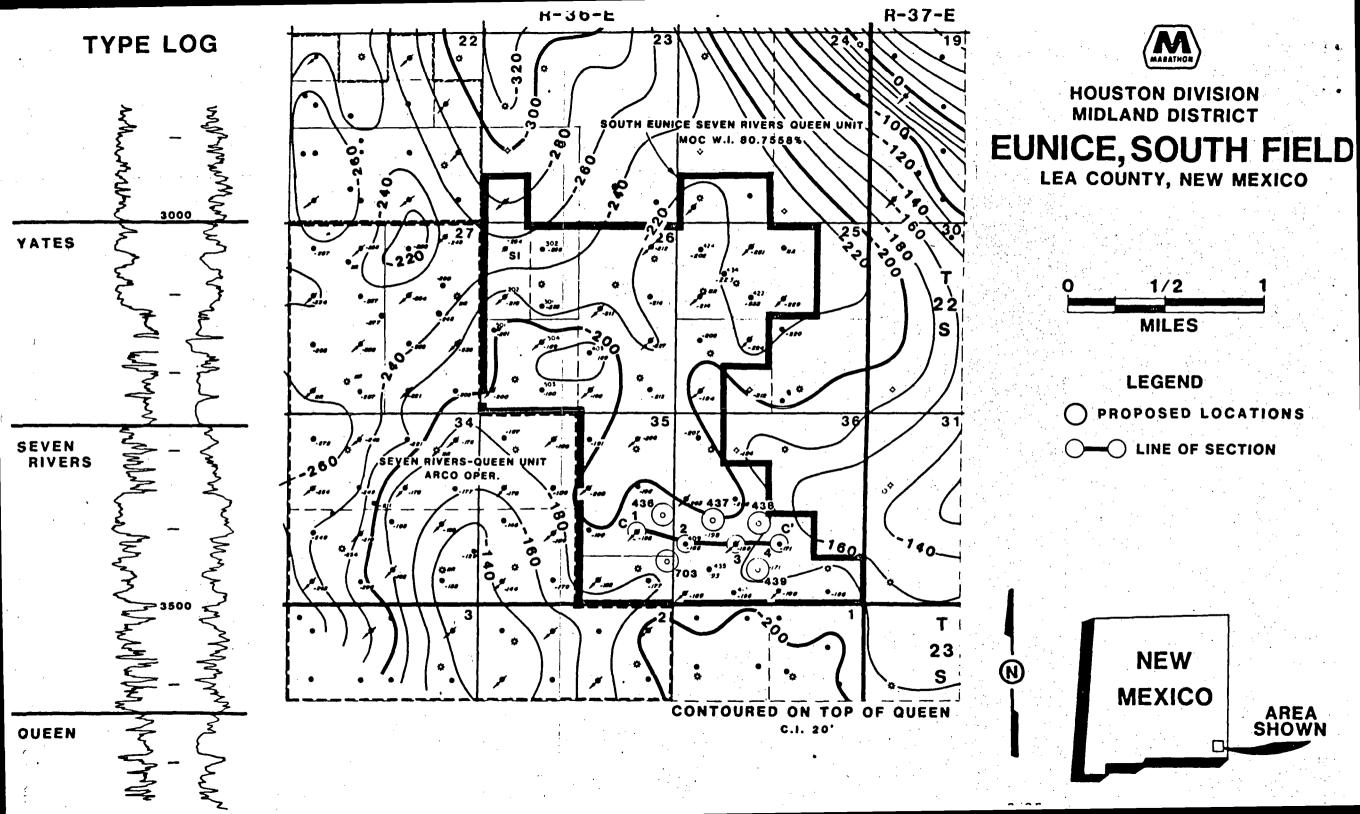

South Eunice Unit Well No's. 434, 435, 436, 437, & 439 Lea County, New Mexico

Reserves of 80,000 barrels of oil and 24,000 MCF of gas are expected from each of the wells listed above. This reserve figure was derived from volumetric calculations, using the following parameters: average porosity 15%, drainage area = 10 acres, net pay thickness = 50 feet, water saturation = 35%, formation volume factor = 1.2, recovery efficiency = 25%, and gas-oil ratio = 300 SCF/STB.

The area was originally developed on 40 acre spacing in the late 1950's and early 1960's. In the mid-1970's a pilot and later a unit-wide waterflood were implemented, utilizing the existing wells. It is believed that only a small portion of the unitized reservoir has been successfully waterflooded, due to the low permeability of the fine-grained Queen sandstone and the presence of high permeability streaks in portions of the Unit. Two-thirds of the waterflood production has come from several wells that encounter one particular high permeability sand member in the northeastern portion of the Unit.

Due to this low permeability of the majority of the Queen pay, each well has drained considerably less than the 40 acres currently assigned. As shown above, reserves of 80,000 barrels can be calculated assuming only 10 acre drainage, and many wells in the unit have not made that much. It is expected that these infill wells can recover primary reserves from tight Queen sands after adequate stimulation.

It is also believed that these wells will help to recover additional secondary reserves from higher permeability intervals which are floodable. Pressure testing of wells has indicated an unusually low reservoir pressure in some producing wells, indicating inadequate injection support. This may be caused by reservoir discontinuities between producing wells and injection wells. By infill drilling in the South Eunice Unit, more continuous pay will be developed which should improve waterflood recoveries.