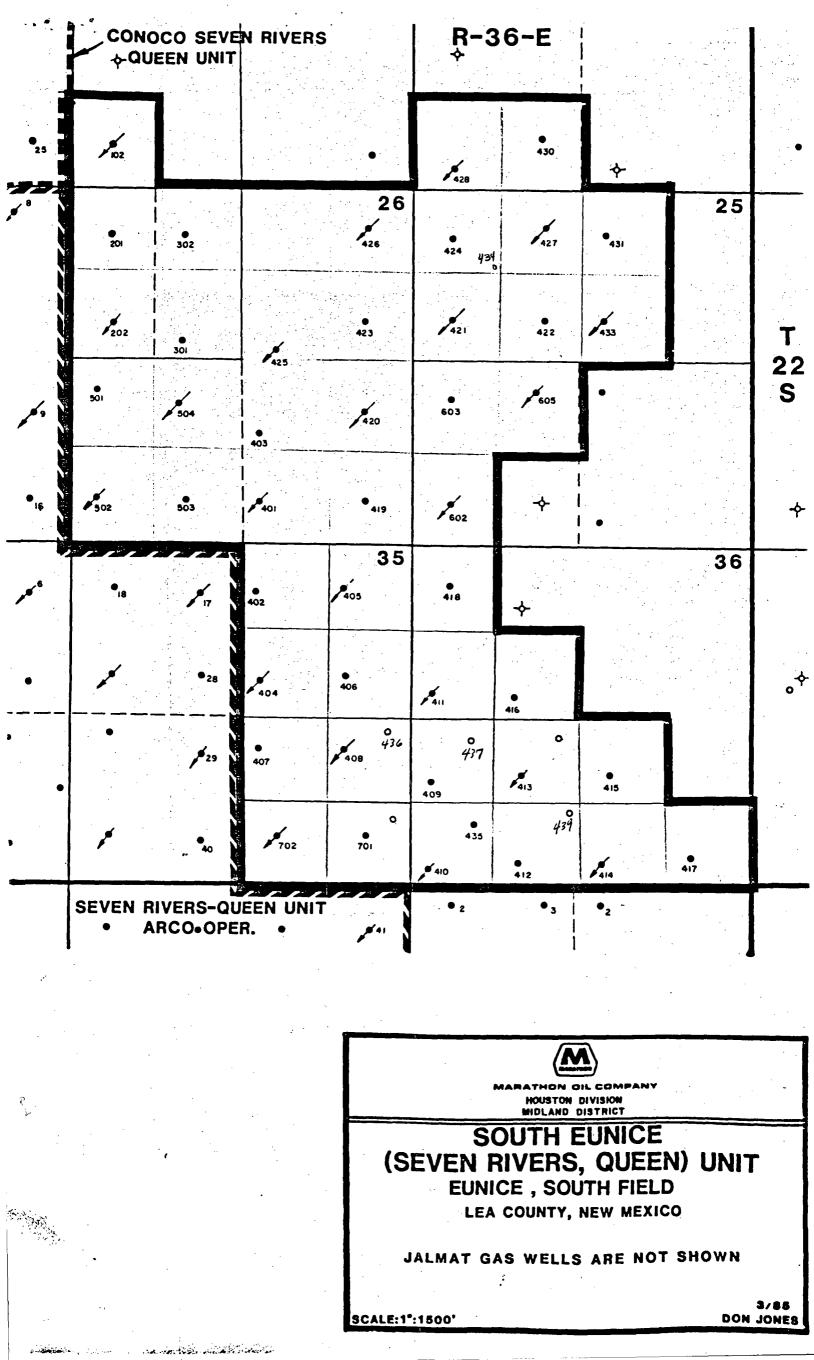

Infill Findings, Marathon is submitting a plat showing 40-acre spacing within the South Eunice Unit and a description of all wells drilled on the proration unit (including the completed infill well) which are completed in the same pool or reservoir as the proposed infill well. Also attached is a statement indicating why the existing well on the proration unit cannot effectively and efficiently drain the portion of the reservoir covered by the proration unit.

South Eunice Unit Well No's. 434, 435, 436, 437, & 439 Lea County, New Mexico

Reserves of 80,000 barrels of oil and 24,000 MCF of gas are expected from each of the wells listed above. This reserve figure was derived from volumetric calculations, using the following parameters: average porosity 15%, drainage area = 10 acres, net pay thickness = 50 feet, water saturation = 35%, formation volume factor = 1.2, recovery efficiency = 25%, and gas-oil ratio = 300 SCF/STB.

The area was originally developed on 40 acre spacing in the late 1950's and early 1960's. In the mid-1970's a pilot and later a unit-wide waterflood were implemented, utilizing the existing wells. It is believed that only a small portion of the unitized reservoir has been successfully waterflooded, due to the low permeability of the fine-grained Queen sandstone and the presence of high permeability streaks in portions of the Unit. Two-thirds of the waterflood production has come from several wells that encounter one particular high permeability sand member in the northeastern portion of the Unit.