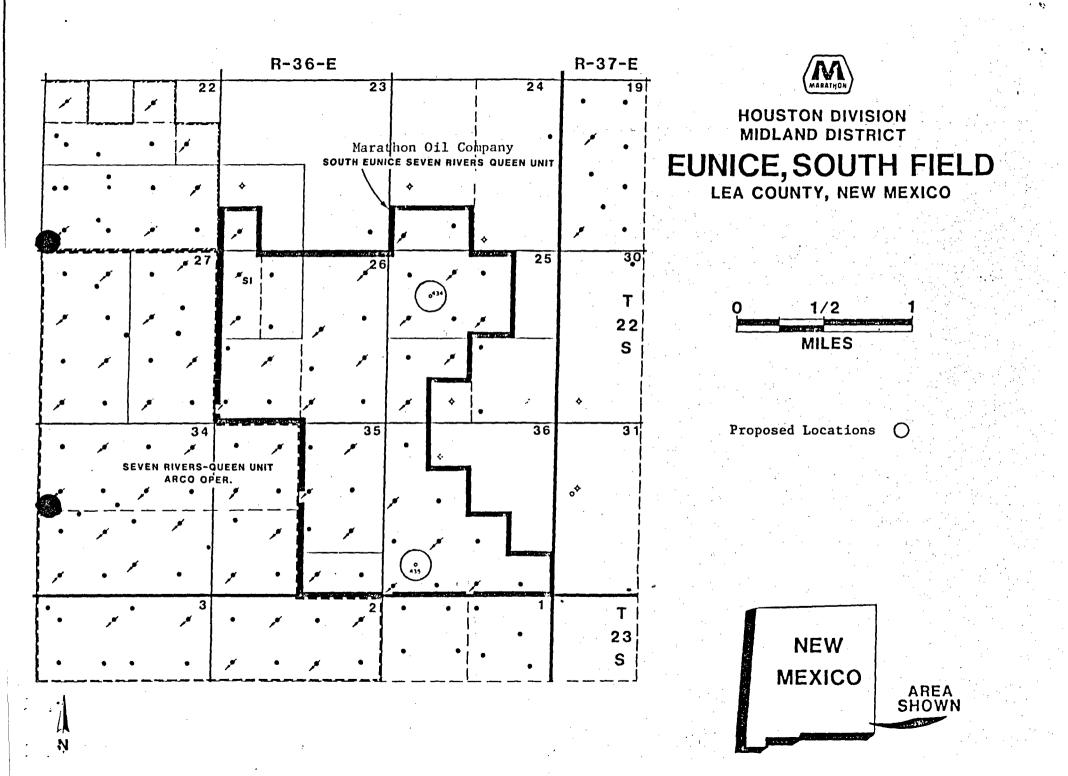

South Eunice (7RQ) Unit Well No. 434 located 1310 feet from the North line and 1280 feet from the West line (Unit D) of Section 25, Township 22 South, Range 36 East, NMPM, Lea County, New Mexico.

(3) The well for which a finding is sought is to be completed in the South Eunice Seven Rivers Queen Pool, and the standard spacing unit in said pool is 40 acres. (4) A standard 40-acre oil proration unit comprising the NW/4 NW/4 of Section 25, Township 22 South, Range 36 East, is currently dedicated to the applicant's South Eunice (7RQ) Unit Well No. 424 also located in Unit D of said Section 25.

South Eunice Unit Well No's. 434, 435, 436, 437, & 439 Lea County, New Mexico

Reserves of 80,000 barrels of oil and 24,000 MCF of gas are expected from each of the wells listed above. This reserve figure was derived from volumetric calculations, using the following parameters: average porosity 15%, drainage area = 10 acres, net pay thickness = 50 feet, water saturation = 35%, formation volume factor = 1.2, recovery efficiency = 25%, and gas-oil ratio = 300 SCF/STB.

RE: Unorthodox Locations South Eunice (Seven Rivers, Queen) Unit Well Nos 434 and 435 Sec. 25 and 36, T-22-S, R-36-E Lea County, New Mexico

Marathon Oil Company, as operator of the referenced unit, respectfully requests administrative approval to drill two infill producing wells, Nos. 434 and 435, at the following unorthodox locations:

No. 434 1310' FNL and 1280' FWL, Sec. 25-22S-36E, Lea Co. No. 435 1137' FWL and 978' FSL, Sec. 36-22S-36E, Lea Co.

Both of these wells will be drilled to about 3900' to test the Seven Rivers and Queen formations in the South Eunice (Seven Rivers, Queen) pool. It is expected that these wells will recover additional reserves within this secondary recovery project.