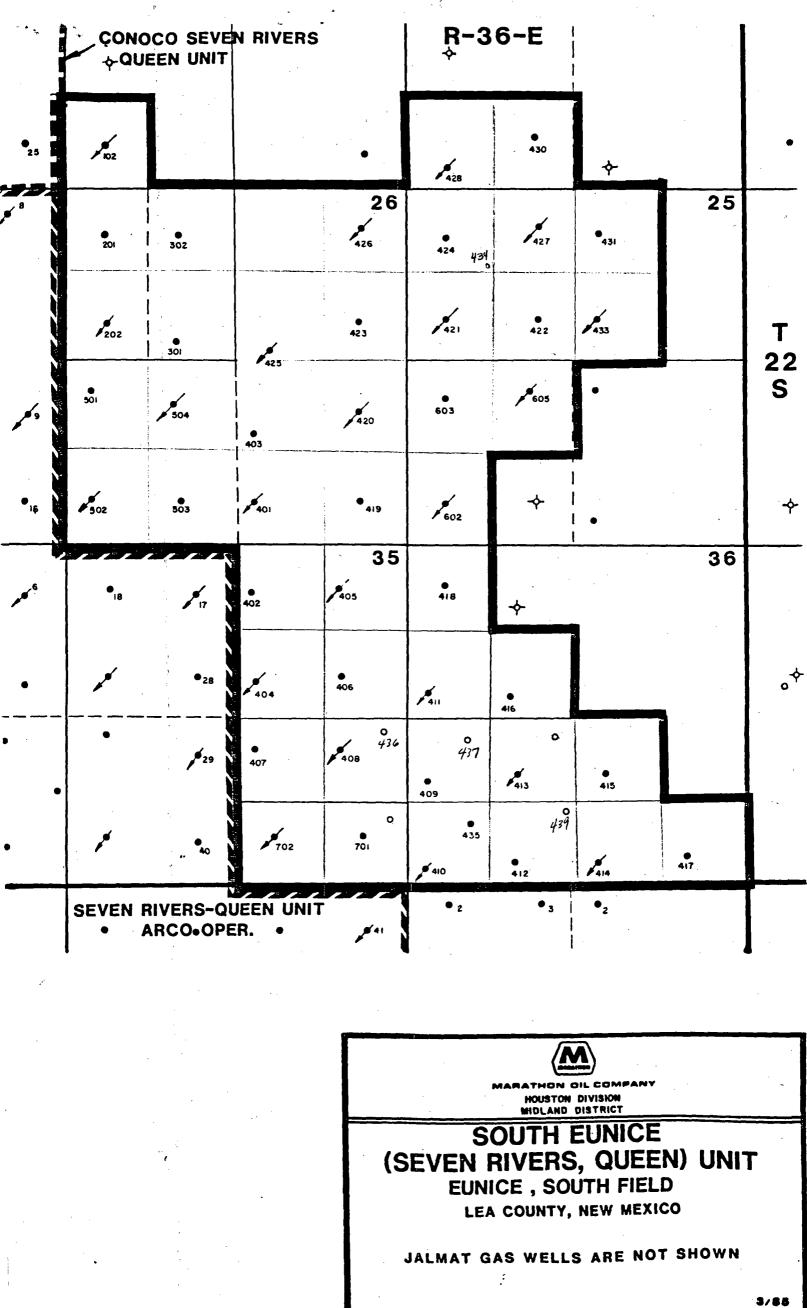

Infill Findings, Marathon is submitting a plat showing 40-acre spacing within the South Eunice Unit and a description of all wells drilled on the proration unit (including the completed infill well) which are completed in the same pool or reservoir as the proposed infill well. Also attached is a statement indicating why the existing well on the proration unit cannot effectively and efficiently drain the portion of the reservoir covered by the proration unit.

South Eunice Unit Well No's. 434, 435, 436, 437, & 439 Lea County, New Mexico

Reserves of 80,000 barrels of oil and 24,000 MCF of gas are expected from each of the wells listed above. This reserve figure was derived from volumetric calculations, using the following parameters: average porosity 15%, drainage area = 10 acres, net pay thickness = 50 feet, water saturation = 35%, formation volume factor = 1.2, recovery efficiency = 25%, and gas-oil ratio = 300 SCF/STB.