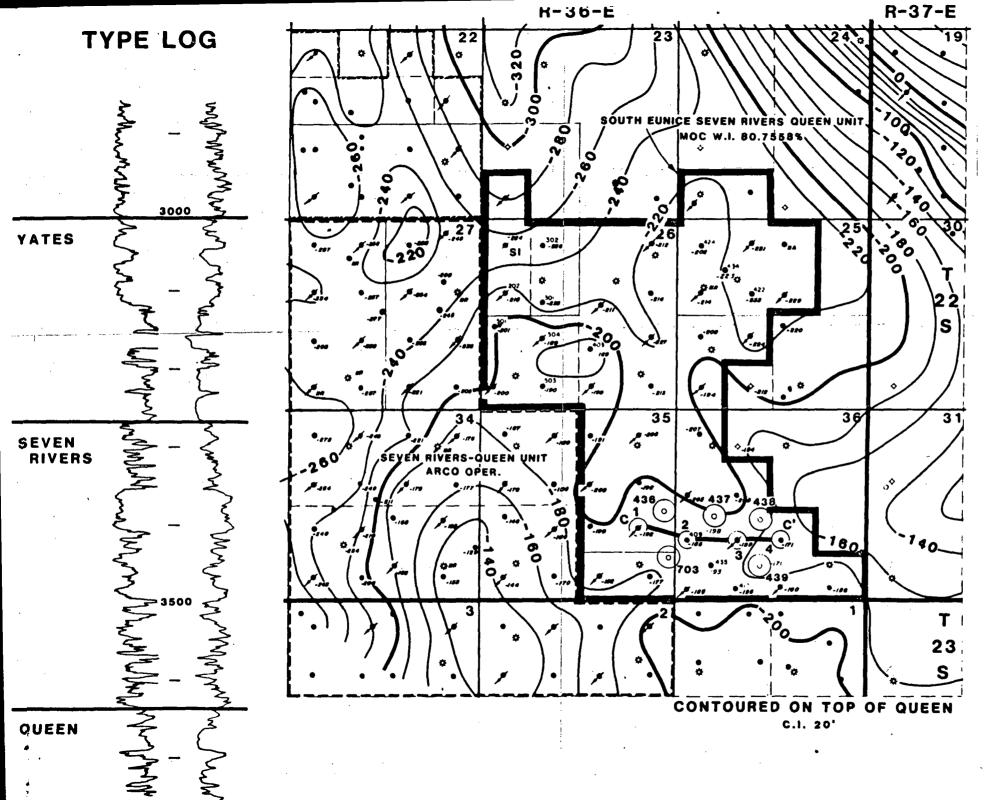

The area was originally developed on 40 acre spacing in the late 1950's and early 1960's. In the mid-1970's a pilot and later a unit-wide waterflood were implemented, utilizing the existing wells. It is believed that only a small portion of the unitized reservoir has been successfully waterflooded, due to the low permeability of the fine-grained Queen sandstone and the presence of high permeability streaks in portions of the Unit. Two-thirds of the waterflood production has come from several wells that encounter one particular high permeability sand member in the northeastern portion of the Unit.

Due to this low permeability of the majority of the Queen pay, each well has drained considerably less than the 40 acres currently assigned. As shown above, reserves of 80,000 barrels can be calculated assuming only 10 acre drainage, and many wells in the unit have not made that much. It is expected that these infill wells can recover primary reserves from tight Queen sands after adequate stimulation.

It is also believed that these wells will help to recover additional secondary reserves from higher permeability intervals which are floodable. Pressure testing of wells has indicated an unusually low reservoir pressure in some producing wells, indicating inadequate injection support. This may be caused by reservoir discontinuities between producing wells and injection wells. By infill drilling in the South Eunice Unit, more continuous pay will be developed which should improve waterflood recoveries.