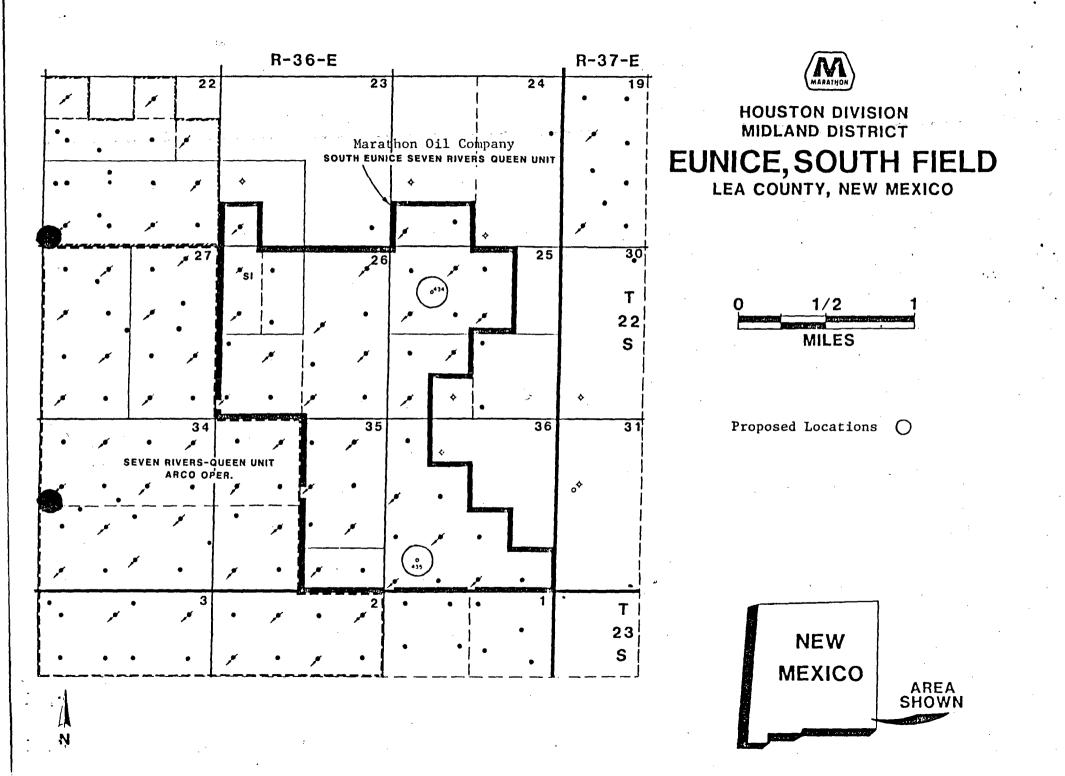

South Eunice (7RQ) Unit Well No. 434 located 1310 feet from the North line and 1280 feet from the West line (Unit D) of Section 25, Township 22 South, Range 36 East, NMPM, Lea County, New Mexico.

(3) The well for which a finding is sought is to be completed in the South Eunice Seven Rivers Queen Pool, and the standard spacing unit in said pool is 40 acres. (4) A standard 40-acre oil proration unit comprising the NW/4 NW/4 of Section 25, Township 22 South, Range 36 East, is currently dedicated to the applicant's South Eunice (7RQ) Unit Well No. 424 also located in Unit D of said Section 25.

# IT IS THEREFORE ORDERED THAT:

(1) The applicant is hereby authorized to drill the South Eunice (7RQ) Unit Well No. 434 as described above, as an infill well on the existing 40-acre oil proration unit comprising the NW/4 NW/4 of Section 25, Township 22 South, Range 36 East, NMPM, South Eunice Seven Rivers Queen Pool, Lea County, New Mexico. The authorization for infill drilling granted by this order is an exception to applicable well spacing requirements and is necessary to permit the drainage of a portion of the reservoir covered by said proration unit which cannot be effectively and efficiently drained by any existing well thereon.

| A.                    | Lease Name & Well Location: South Eunice Unit No. 434                                                                                                                                                                                                                 |
|-----------------------|-----------------------------------------------------------------------------------------------------------------------------------------------------------------------------------------------------------------------------------------------------------------------|
| •                     | Unit D, Section 25, T-22-S, R-36-E, 1310' FNL & 1280' FWL                                                                                                                                                                                                             |
| ·                     | Lea County, New Mexico                                                                                                                                                                                                                                                |
| В.                    | Spud Date: 11-22-83                                                                                                                                                                                                                                                   |
| с.                    | Completion Date: 12-14-83                                                                                                                                                                                                                                             |
| D.                    | Mechanical Problems: None                                                                                                                                                                                                                                             |
| •.                    |                                                                                                                                                                                                                                                                       |
| Е.                    | Current Rate of Production: 12 BOPD, 0.5 MCFPD, 133 BWPD                                                                                                                                                                                                              |
| •                     |                                                                                                                                                                                                                                                                       |
| F.                    | Date of P&A: None                                                                                                                                                                                                                                                     |
|                       | ISTING WELL ON PRORATION UNIT                                                                                                                                                                                                                                         |
| EXI                   | ISTING WELL ON PRORATION UNIT                                                                                                                                                                                                                                         |
| EXI                   | ISTING WELL ON PRORATION UNIT<br>Lease Name & Well Location: South Eunice Unit No. 424                                                                                                                                                                                |
| EXI                   | ISTING WELL ON PRORATION UNIT<br>Lease Name & Well Location: South Eunice Unit No. 424<br>Unit D, Section 25, T-22-S, R-36-E, 660' FNL & 660' FWL                                                                                                                     |
| EXI                   | ISTING WELL ON PRORATION UNIT<br>Lease Name & Well Location: South Eunice Unit No. 424<br>Unit D, Section 25, T-22-S, R-36-E, 660' FNL & 660' FWL<br>Lea County, New Mexico                                                                                           |
| EXI<br>A.<br>B.       | ISTING WELL ON PRORATION UNIT<br>Lease Name & Well Location: <u>South Eunice Unit No. 424</u><br><u>Unit D, Section 25, T-22-S, R-36-E, 660' FNL &amp; 660' FWL</u><br><u>Lea County, New Mexico</u><br>Spud Date: <u>10-29-61</u>                                    |
| EXI<br>A.<br>B.<br>C. | ISTING WELL ON PRORATION UNIT<br>Lease Name & Well Location: <u>South Eunice Unit No. 424</u><br><u>Unit D, Section 25, T-22-S, R-36-E, 660' FNL &amp; 660' FWL</u><br><u>Lea County, New Mexico</u><br>Spud Date: <u>10-29-61</u><br>Completion Date: <u>11-6-61</u> |
| EXI<br>A.<br>B.<br>C. | ISTING WELL ON PRORATION UNIT<br>Lease Name & Well Location: <u>South Eunice Unit No. 424</u><br><u>Unit D, Section 25, T-22-S, R-36-E, 660' FNL &amp; 660' FWL</u><br><u>Lea County, New Mexico</u><br>Spud Date: <u>10-29-61</u><br>Completion Date: <u>11-6-61</u> |