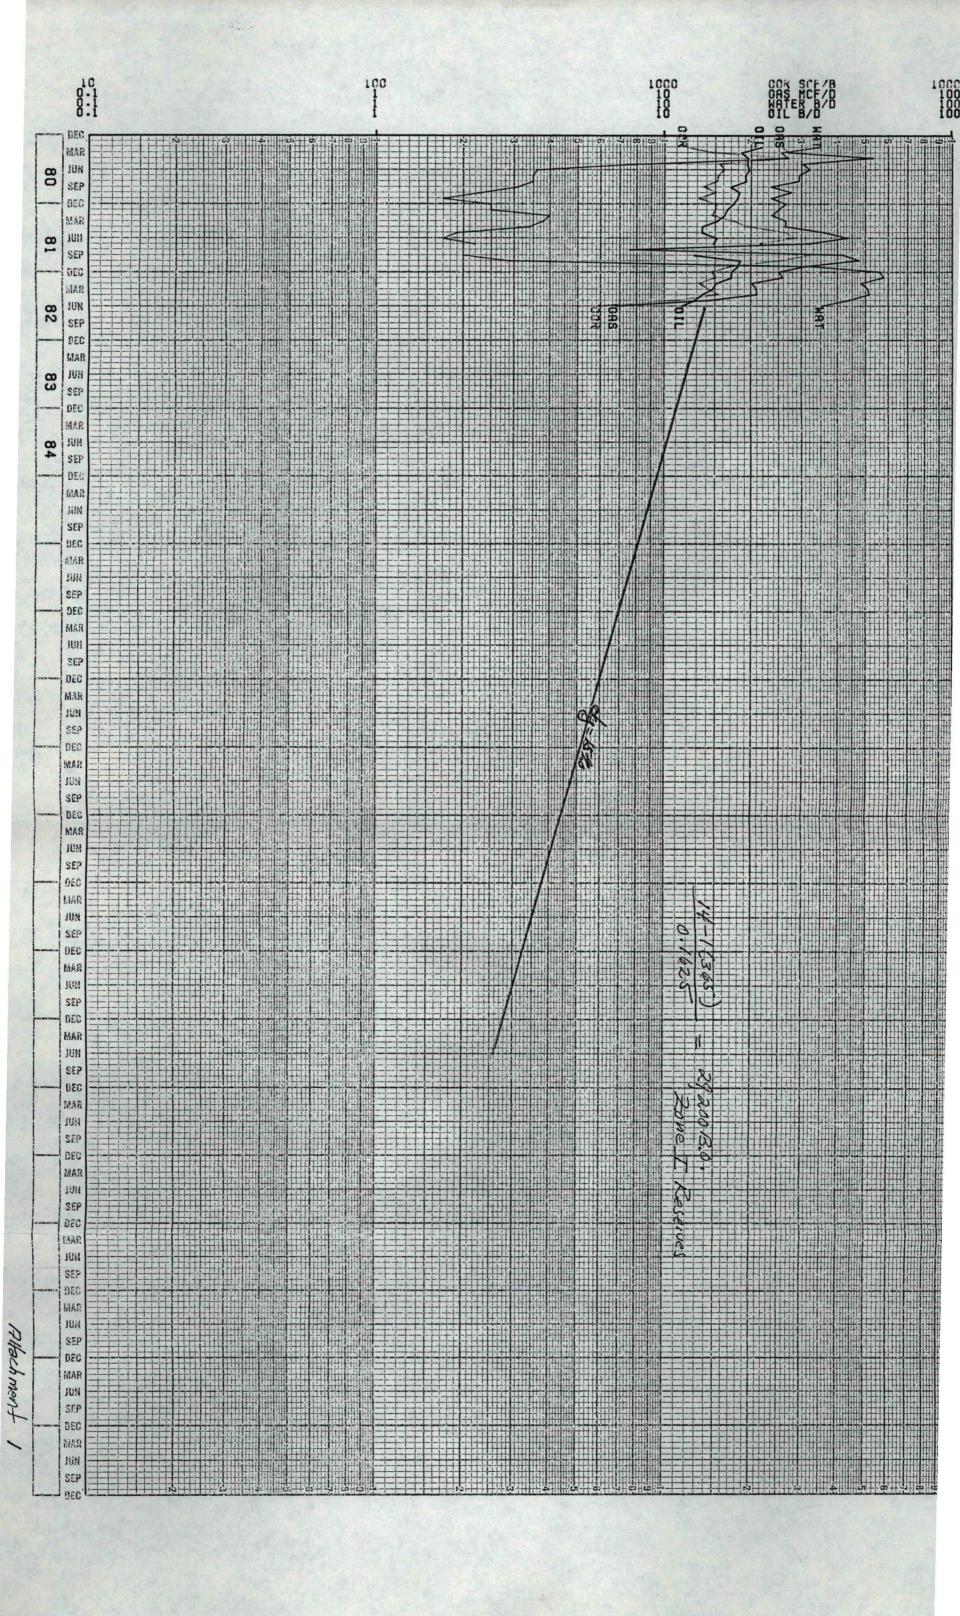

SPUD DATE: 12-27-83 COMPLETION DATE: 03-27-84

In 1982 NHU No. 34-441, located in the SW/4 SE/4 of Section 34, experienced irreparable casing failure. By production decline curve analysis (Attachment 1) the loss of No. 34-441 resulted in some 29,000 barrels of Zone I oil being unrecovered at that location. Surface use restrictions prevented the drilling of a straight hole for the replacement well at the old location. Since it was necessary to directionally drill the replacement well (34-342), a decision was made to bottom the well in the existing proration unit of NHU No. 34-341, rather than in the proration unit for No. 34-441 (Attachment 2), based on the following reasons:

### Zone I - Based on Decline Curve Analysis

qi = 14 BOPD qec = 1 BOPD Annual decline = 15%  $\frac{(14-1)365}{0.1625}$  = 29,200 BO Reserves