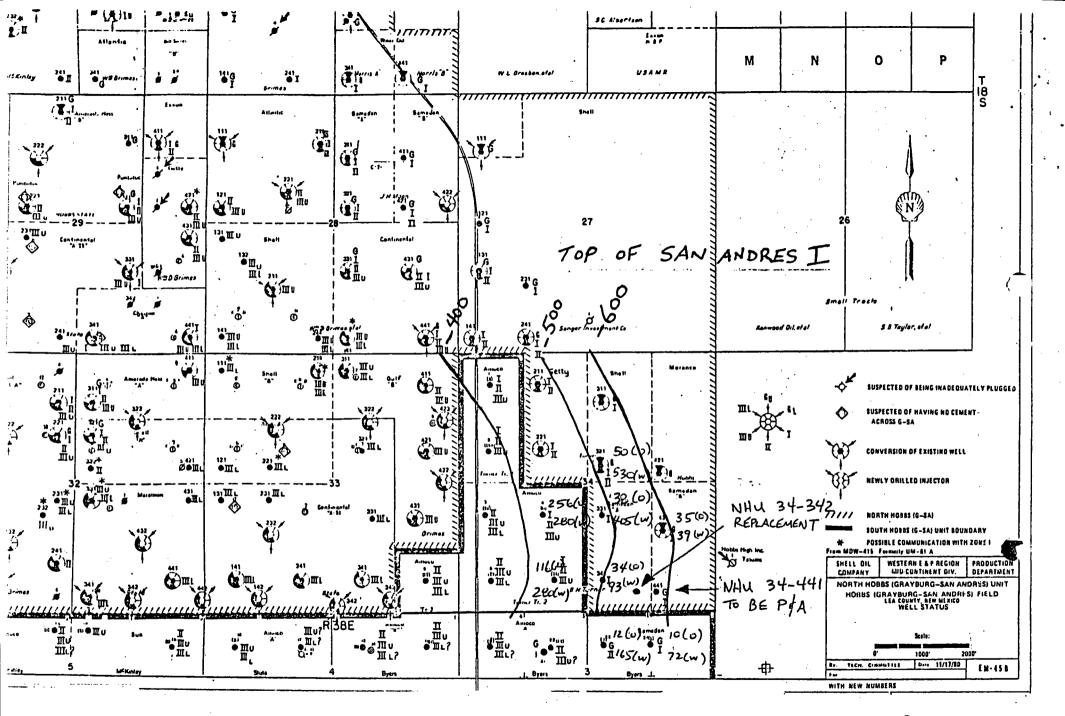

SHELL WESTERN E&P INC. OPERATED NORTH HOBBS (GRAYBURG/SAN ANDRES) UNIT WELL NO. 34-342 HOBBS (GRAYBURG/SAN ANDRES) POOL LEA COUNTY, NEW MEXICO.

N. Hobbs (G/SA) Unit No. 34-342 was drilled as a replacement well for well no. 34-441, which was plugged and abandoned due to irreparable casing damage at approximately 600'. NMOCD CASE No. 7856/Order No. R-7275 dated April 29, 1983, approved the directional drilling of 34-342 at an unorthodox location. Additional data in support of this request is attached.

# SUPPORTING DATA ADMINISTRATIVE PROCEDURE FOR EFFECTIVE AND EFFICIENT FINDING SWEPI - N. HOBBS (G/SA) UNIT NO. 34-342 UNIT LETTER "O", SECTION 34, T18S, R37E, NMPM LEA COUNTY, NEW MEXICO

SURFACE LOCATION: 305' FSL AND 1650' FEL TVD: 4370' BOTTOMHOLE LOCATION: 450' FSL AND 1540' FEL TMD: 4390'

SPUD DATE: 12-27-83 COMPLETION DATE: 03-27-84

In 1982 NHU No. 34-441, located in the SW/4 SE/4 of Section 34, experienced irreparable casing failure. By production decline curve analysis (Attachment 1) the loss of No. 34-441 resulted in some 29,000 barrels of Zone I oil being unrecovered at that location. Surface use restrictions prevented the drilling of a straight hole for the replacement well at the old location. Since it was necessary to directionally drill the replacement well (34-342), a decision was made to bottom the well in the existing proration unit of NHU No. 34-341, rather than in the proration unit for No. 34-441 (Attachment 2), based on the following reasons:

- 1. Zone I believed to be producing by a natural water drive and the well which was lost was located and completed near the estimated Zone I water oil contact at 641 feet subsea.
- 2. Zone I was the only producing zone in 34-441.
- 3. Locating the replacement well in the proration unit for No. 34-341 would:
  - a) gain some 50 feet of Zone I structure and recover the reserves left behind when No. 34-441 failed. (Attachment 3)
  - b) Develop some 20 feet of new pay in Zone II which is not present in No. 34-441, and being poorly drained by well No. 34-341.

The replacement well (34-342) was completed in March 1984 pumping 17 BO + 118 MCFG per day. The early practice of drilling near lease lines left areas of poor drainage in many of the 40-acre proration units (Attachment 4). Further support of this is shown on the production decline curve (Attachment 5) for well No. 34-341. The completion of 34-342 into the proration unit of 34-341 had no obvious effect on its production performance.

### NEW MEXICO OIL CONSERVATION COMMISSION WELL LOCATION AND ACREAGE DEDICATION PLAT

Form C-102 Effective 1-1-65

All distances must be from the outer boundaries of the Section Shell Western E&P Inc. North Hobbs Unit 34-342 nit Letter Section Township County 34 18 South 38 East Lea Actual Footage Location of Well: 305 south 1650 east feet from the line and feet from the Ground Level Elev. Producing Formation Dedicated Acreage: 3607.51 Grayburg/San Andres Hobbs (G/SA) 1. Outline the acreage dedicated to the subject well by colored pencil or hachure marks on the plat below. 2. If more than one lease is dedicated to the well, outline each and identify the ownership thereof (both as to working interest and rovalty). 3. If more than one lease of different ownership is dedicated to the well, have the interests of all owners been consolidated by communitization, unitization, force-pooling, etc? UNITIZATION XX Yes If answer is "yes," type of consolidation \_\_\_ If answer is "no," list the owners and tract descriptions which have actually been consolidated. (Use reverse side of this form if necessary.). No allowable will be assigned to the well until all interests have been consolidated (by communitization, unitization, forced-pooling, or otherwise) or until a non-standard unit, eliminating such interests, has been approved by the Commission. CERTIFICATION I hereby certify that the information contained herein is true and complete to the best of my knowledge and belief. A. J. FORE SUPERVISOR REG. & PERMITTING SHELL WESTERN E&P INC. NOV 1 3 1984 I hereby certify that the well location on this plat was plotted from field ler my supervision, and that the same true and correct to the best of my knowledge and belief. Date Surveyed March 22, 1983 Registered Professional Engineer 1650 305 John W. West, NM L.S. 676