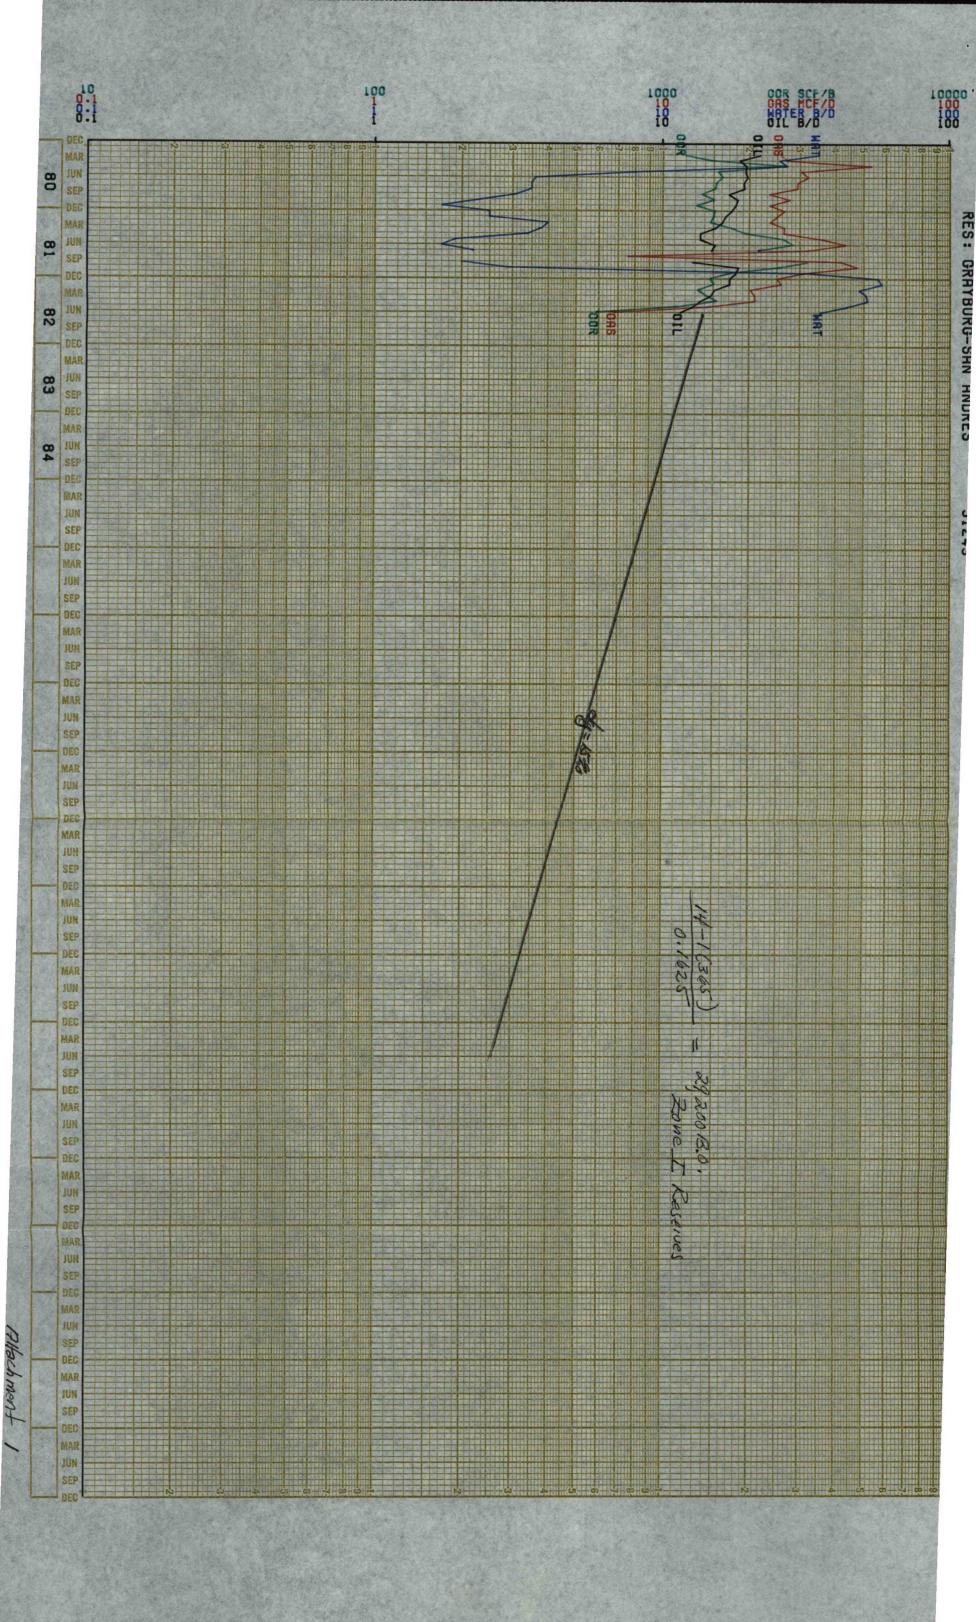

SPUD DATE: 12-27-83 COMPLETION DATE: 03-27-84

In 1982 NHU No. 34-441, located in the SW/4 SE/4 of Section 34, experienced irreparable casing failure. By production decline curve analysis (Attachment 1) the loss of No. 34-441 resulted in some 29,000 barrels of Zone I oil being unrecovered at that location. Surface use restrictions prevented the drilling of a straight hole for the replacement well at the old location. Since it was necessary to directionally drill the replacement well (34-342), a decision was made to bottom the well in the existing proration unit of NHU No. 34-341, rather than in the proration unit for No. 34-441 (Attachment 2), based on the following reasons:

We have attributed 69,000 barrels of oil + 82.8 MMCFGas to the replacement well. The reserves were determined by decline curve analysis of well No. 34-441 and by volumertic calculations for Zone II.

### Zone I - Based on Decline Curve Analysis

qi = 14 BOPD qec = 1 BOPD Annual decline = 15%  $\frac{(14-1)365}{0.1625}$  = 29,200 BO Reserves