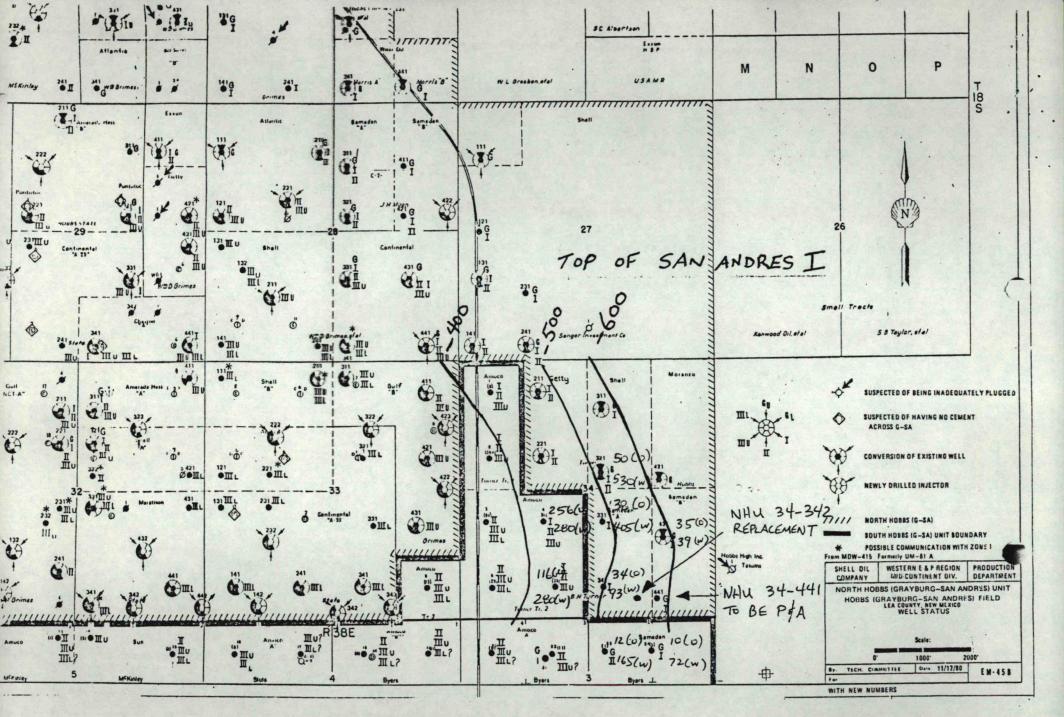

SHELL WESTERN E&P INC. OPERATED NORTH HOBBS (GRAYBURG/SAN ANDRES) UNIT WELL NO. 34-342 HOBBS (GRAYBURG/SAN ANDRES) POOL LEA COUNTY, NEW MEXICO.

N. Hobbs (G/SA) Unit No. 34-342 was drilled as a replacement well for well no. 34-441, which was plugged and abandoned due to irreparable casing damage at approximately 600'. NMOCD CASE No. 7856/Order No. R-7275 dated April 29, 1983, approved the directional drilling of 34-342 at an unorthodox location. Additional data in support of this request is attached.

# SUPPORTING DATA ADMINISTRATIVE PROCEDURE FOR EFFECTIVE AND EFFICIENT FINDING SWEPI - N. HOBBS (G/SA) UNIT NO. 34-342 UNIT LETTER "O", SECTION 34, T18S, R37E, NMPM LEA COUNTY, NEW MEXICO

SURFACE LOCATION: 305' FSL AND 1650' FEL TVD: 4370' BOTTOMHOLE LOCATION: 450' FSL AND 1540' FEL TMD: 4390'

SPUD DATE: 12-27-83 COMPLETION DATE: 03-27-84

In 1982 NHU No. 34-441, located in the SW/4 SE/4 of Section 34, experienced irreparable casing failure. By production decline curve analysis (Attachment 1) the loss of No. 34-441 resulted in some 29,000 barrels of Zone I oil being unrecovered at that location. Surface use restrictions prevented the drilling of a straight hole for the replacement well at the old location. Since it was necessary to directionally drill the replacement well (34-342), a decision was made to bottom the well in the existing proration unit of NHU No. 34-341, rather than in the proration unit for No. 34-441 (Attachment 2), based on the following reasons:

- 1. Zone I believed to be producing by a natural water drive and the well which was lost was located and completed near the estimated Zone I water oil contact at 641 feet subsea.
- 2. Zone I was the only producing zone in 34-441.
- 3. Locating the replacement well in the proration unit for No. 34-341 would:
  - a) gain some 50 feet of Zone I structure and recover the reserves left behind when No. 34-441 failed. (Attachment 3)
  - b) Develop some 20 feet of new pay in Zone II which is not present in No. 34-441, and being poorly drained by well No. 34-341.

The replacement well (34-342) was completed in March 1984 pumping 17 BO + 118 MCFG per day. The early practice of drilling near lease lines left areas of poor drainage in many of the 40-acre proration units (Attachment 4). Further support of this is shown on the production decline curve (Attachment 5) for well No. 34-341. The completion of 34-342 into the proration unit of 34-341 had no obvious effect on its production performance.

### NEW MEXICO OIL CONSERVATION COMMISSION WELL LOCATION AND ACREAGE DEDICATION PLAT

Form C-102 Effective 1-1-65

All distances must be from the outer boundaries of the Section Shell Western E&P Inc. North Hobbs Unit 34-342 nit Letter Section Township County 34 18 South 38 East Lea Actual Footage Location of Well: 305 south 1650 east feet from the line and feet from the Ground Level Elev. Producing Formation Dedicated Acreage: 3607.51 Grayburg/San Andres Hobbs (G/SA) 1. Outline the acreage dedicated to the subject well by colored pencil or hachure marks on the plat below. 2. If more than one lease is dedicated to the well, outline each and identify the ownership thereof (both as to working interest and rovalty). 3. If more than one lease of different ownership is dedicated to the well, have the interests of all owners been consolidated by communitization, unitization, force-pooling, etc? UNITIZATION XX Yes If answer is "yes," type of consolidation \_\_\_ If answer is "no," list the owners and tract descriptions which have actually been consolidated. (Use reverse side of this form if necessary.). No allowable will be assigned to the well until all interests have been consolidated (by communitization, unitization, forced-pooling, or otherwise) or until a non-standard unit, eliminating such interests, has been approved by the Commission. CERTIFICATION I hereby certify that the information contained herein is true and complete to the best of my knowledge and belief. A. J. FORE SUPERVISOR REG. & PERMITTING SHELL WESTERN E&P INC. NOV 1 3 1984 I hereby certify that the well location on this plat was plotted from field ler my supervision, and that the same true and correct to the best of my knowledge and belief. Date Surveyed March 22, 1983 Registered Professional Engineer 1650 305 John W. West, NM L.S. 676