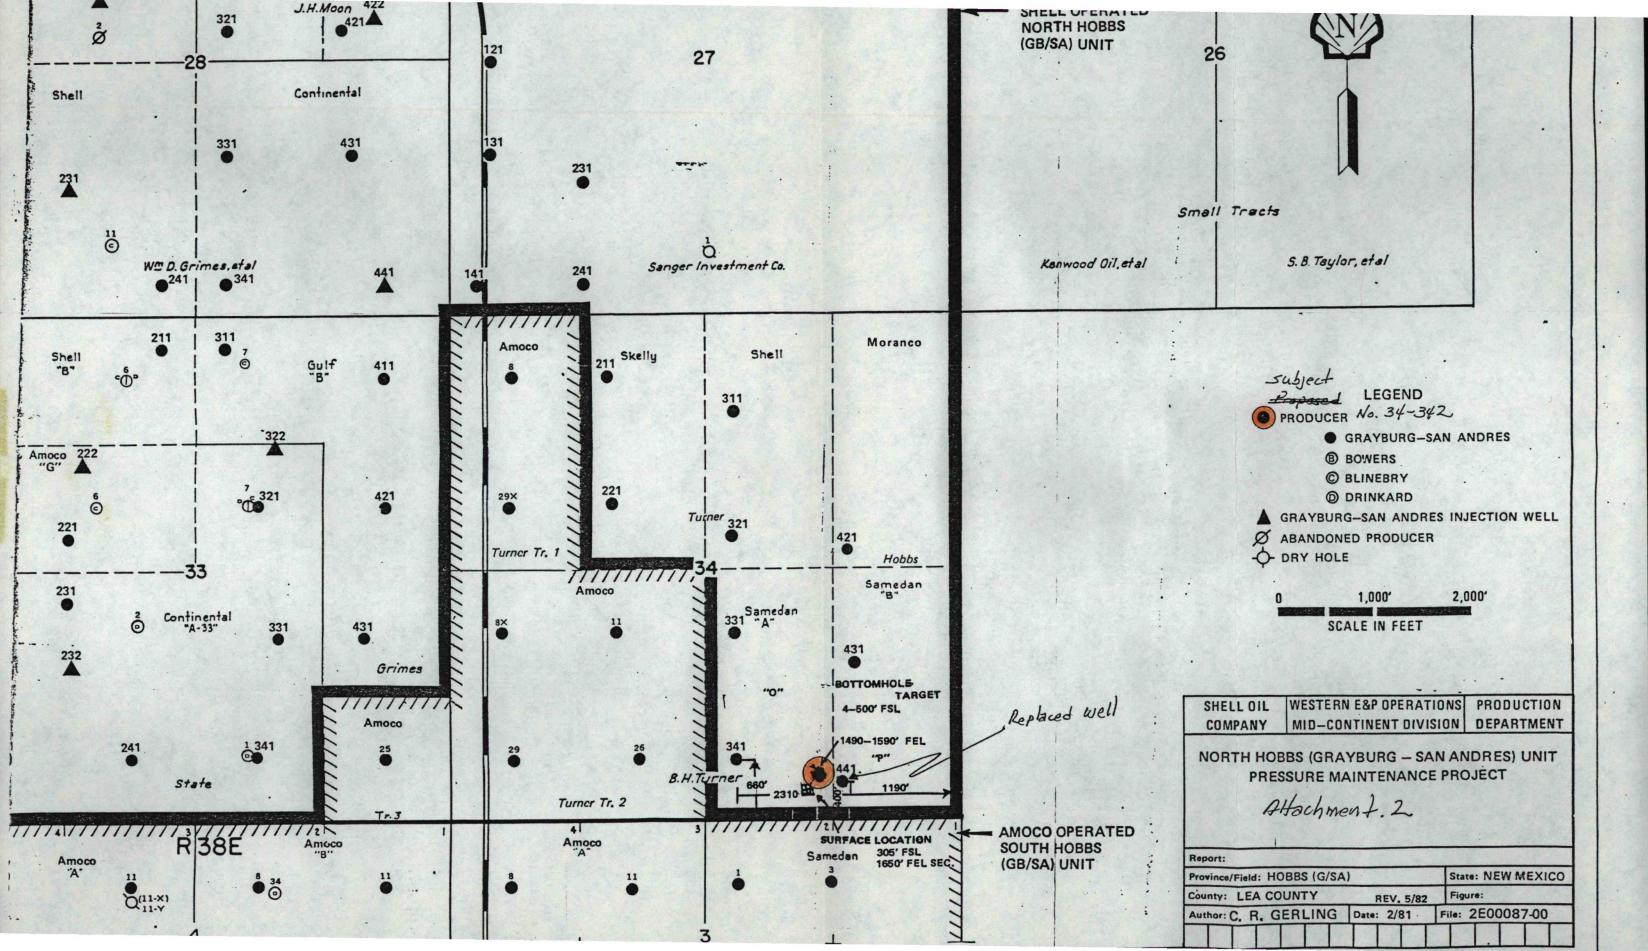

SPUD DATE: 12-27-83 COMPLETION DATE: 03-27-84

In 1982 NHU No. 34-441, located in the SW/4 SE/4 of Section 34, experienced irreparable casing failure. By production decline curve analysis (Attachment 1) the loss of No. 34-441 resulted in some 29,000 barrels of Zone I oil being unrecovered at that location. Surface use restrictions prevented the drilling of a straight hole for the replacement well at the old location. Since it was necessary to directionally drill the replacement well (34-342), a decision was made to bottom the well in the existing proration unit of NHU No. 34-341, rather than in the proration unit for No. 34-441 (Attachment 2), based on the following reasons:

- 1. Zone I believed to be producing by a natural water drive and the well which was lost was located and completed near the estimated Zone I water oil contact at 641 feet subsea.
- 2. Zone I was the only producing zone in 34-441.
- 3. Locating the replacement well in the proration unit for No. 34-341 would:
  - a) gain some 50 feet of Zone I structure and recover the reserves left behind when No. 34-441 failed. (Attachment 3)
  - b) Develop some 20 feet of new pay in Zone II which is not present in No. 34-441, and being poorly drained by well No. 34-341.