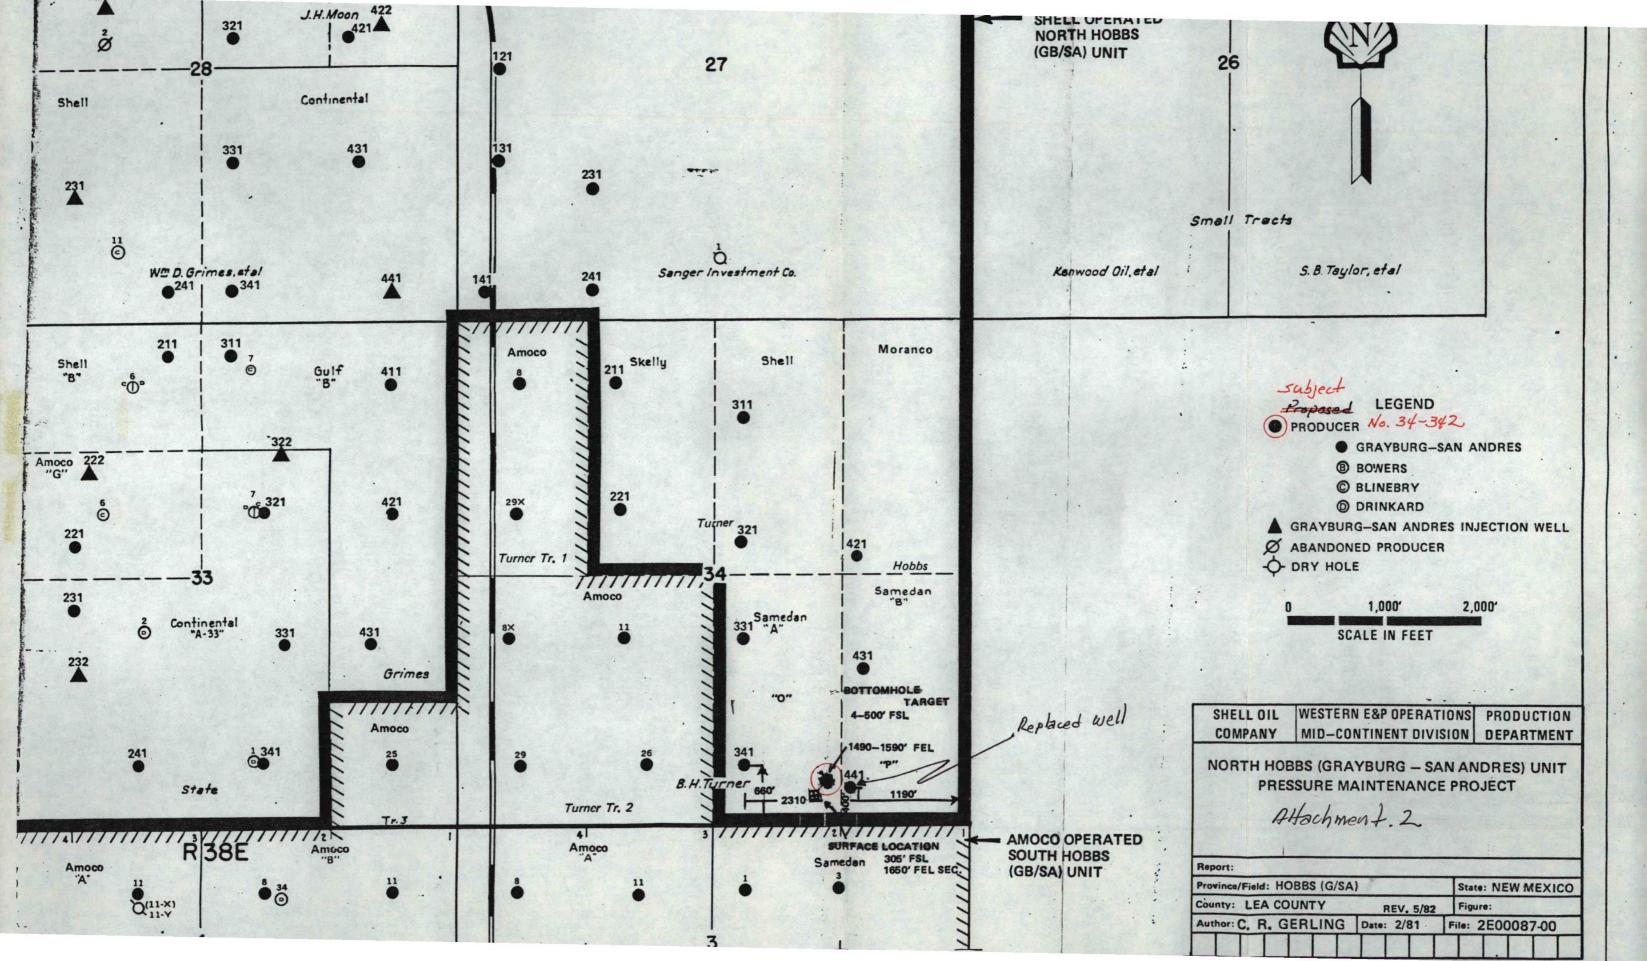

SPUD DATE: 12-27-83 COMPLETION DATE: 03-27-84

In 1982 NHU No. 34-441, located in the SW/4 SE/4 of Section 34, experienced irreparable casing failure. By production decline curve analysis (Attachment 1) the loss of No. 34-441 resulted in some 29,000 barrels of Zone I oil being unrecovered at that location. Surface use restrictions prevented the drilling of a straight hole for the replacement well at the old location. Since it was necessary to directionally drill the replacement well (34-342), a decision was made to bottom the well in the existing proration unit of NHU No. 34-341, rather than in the proration unit for No. 34-441 (Attachment 2), based on the following reasons:

- 1. Zone I believed to be producing by a natural water drive and the well which was lost was located and completed near the estimated Zone I water oil contact at 641 feet subsea.
- 2. Zone I was the only producing zone in 34-441.
- 3. Locating the replacement well in the proration unit for No. 34-341 would:
  - a) gain some 50 feet of Zone I structure and recover the reserves left behind when No. 34-441 failed. (Attachment 3)
  - b) Develop some 20 feet of new pay in Zone II which is not present in No. 34-441, and being poorly drained by well No. 34-341.

The replacement well (34-342) was completed in March 1984 pumping 17 BO + 118 MCFG per day. The early practice of drilling near lease lines left areas of poor drainage in many of the 40-acre proration units (Attachment 4). Further support of this is shown on the production decline curve (Attachment 5) for well No. 34-341. The completion of 34-342 into the proration unit of 34-341 had no obvious effect on its production performance.

### NEW MEXICO OIL CONSERVATION COMMISSION WELL LOCATION AND ACREAGE DEDICATION PLAT

Form C-102 Effective 1-1-65

All distances must be from the outer boundaries of the Section Shell Western E&P Inc. North Hobbs Unit 34-342 nit Letter Section Township County 34 18 South 38 East Lea Actual Footage Location of Well: 305 south 1650 east feet from the line and feet from the Ground Level Elev. Producing Formation Dedicated Acreage: 3607.51 Grayburg/San Andres Hobbs (G/SA) 1. Outline the acreage dedicated to the subject well by colored pencil or hachure marks on the plat below. 2. If more than one lease is dedicated to the well, outline each and identify the ownership thereof (both as to working interest and rovalty). 3. If more than one lease of different ownership is dedicated to the well, have the interests of all owners been consolidated by communitization, unitization, force-pooling, etc? UNITIZATION XX Yes If answer is "yes," type of consolidation \_\_\_ If answer is "no," list the owners and tract descriptions which have actually been consolidated. (Use reverse side of this form if necessary.). No allowable will be assigned to the well until all interests have been consolidated (by communitization, unitization, forced-pooling, or otherwise) or until a non-standard unit, eliminating such interests, has been approved by the Commission. CERTIFICATION I hereby certify that the information contained herein is true and complete to the best of my knowledge and belief. A. J. FORE SUPERVISOR REG. & PERMITTING SHELL WESTERN E&P INC. NOV 1 3 1984 I hereby certify that the well location on this plat was plotted from field ler my supervision, and that the same true and correct to the best of my knowledge and belief. Date Surveyed March 22, 1983 Registered Professional Engineer 1650 305 John W. West, NM L.S. 676