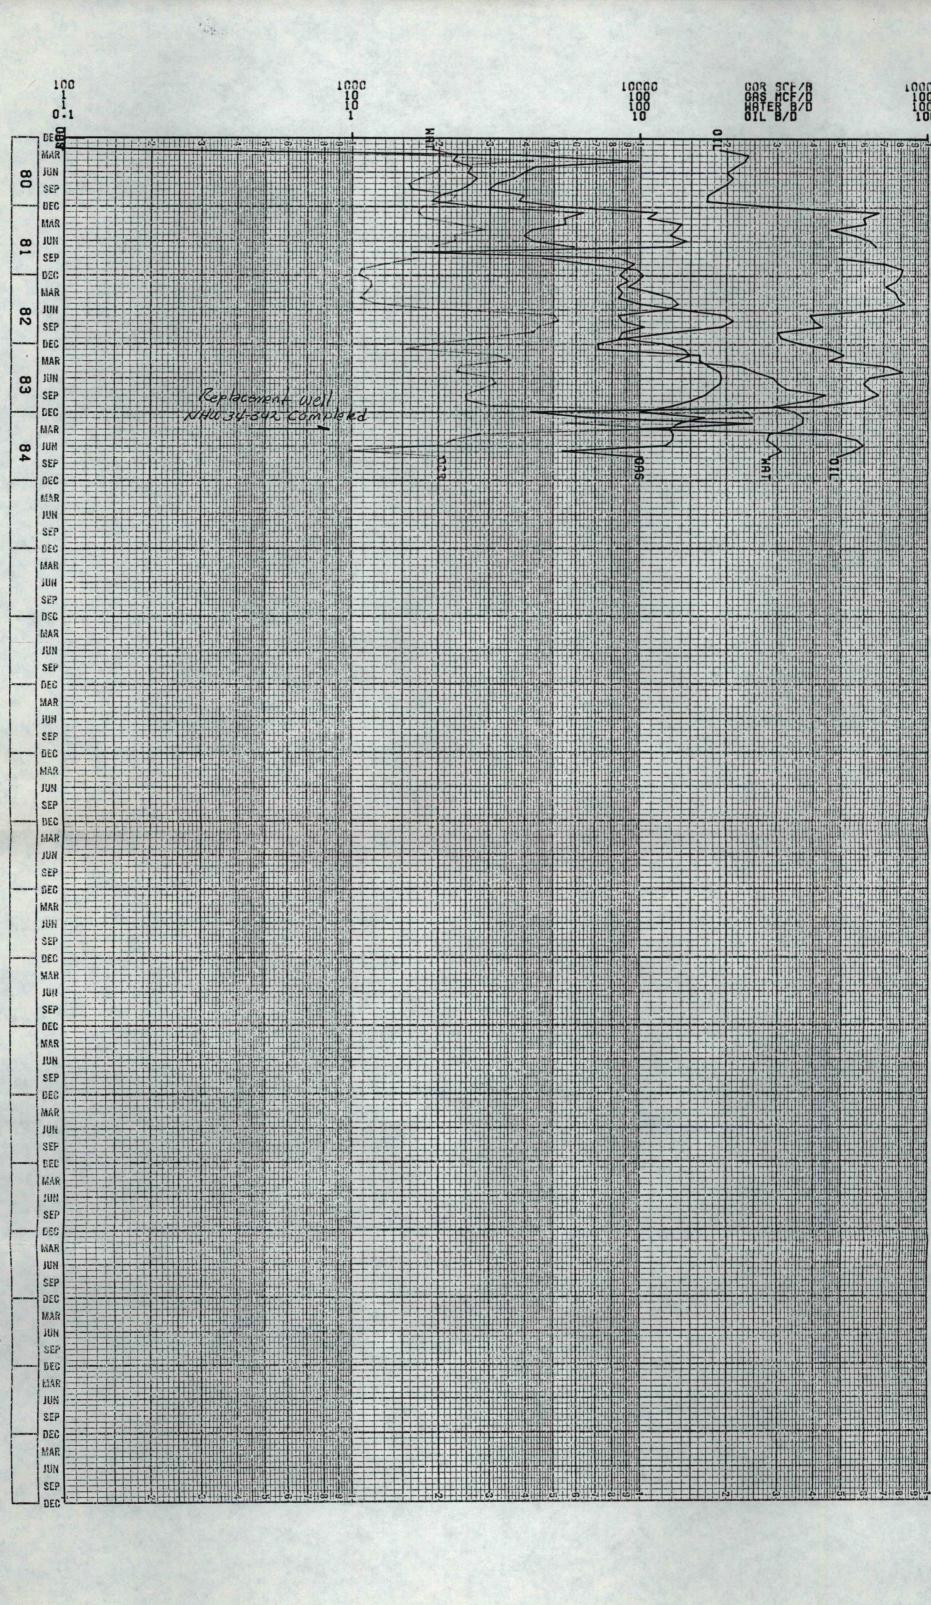

SHELL WESTERN E&P INC. OPERATED NORTH HOBBS (GRAYBURG/SAN ANDRES) UNIT WELL NO. 34-342 HOBBS (GRAYBURG/SAN ANDRES) POOL LEA COUNTY, NEW MEXICO.

N. Hobbs (G/SA) Unit No. 34-342 was drilled as a replacement well for well no. 34-441, which was plugged and abandoned due to irreparable casing damage at approximately 600'. NMOCD CASE No. 7856/Order No. R-7275 dated April 29, 1983, approved the directional drilling of 34-342 at an unorthodox location. Additional data in support of this request is attached.

The replacement well (34-342) was completed in March 1984 pumping 17 BO + 118 MCFG per day. The early practice of drilling near lease lines left areas of poor drainage in many of the 40-acre proration units (Attachment 4). Further support of this is shown on the production decline curve (Attachment 5) for well No. 34-341. The completion of 34-342 into the proration unit of 34-341 had no obvious effect on its production performance.