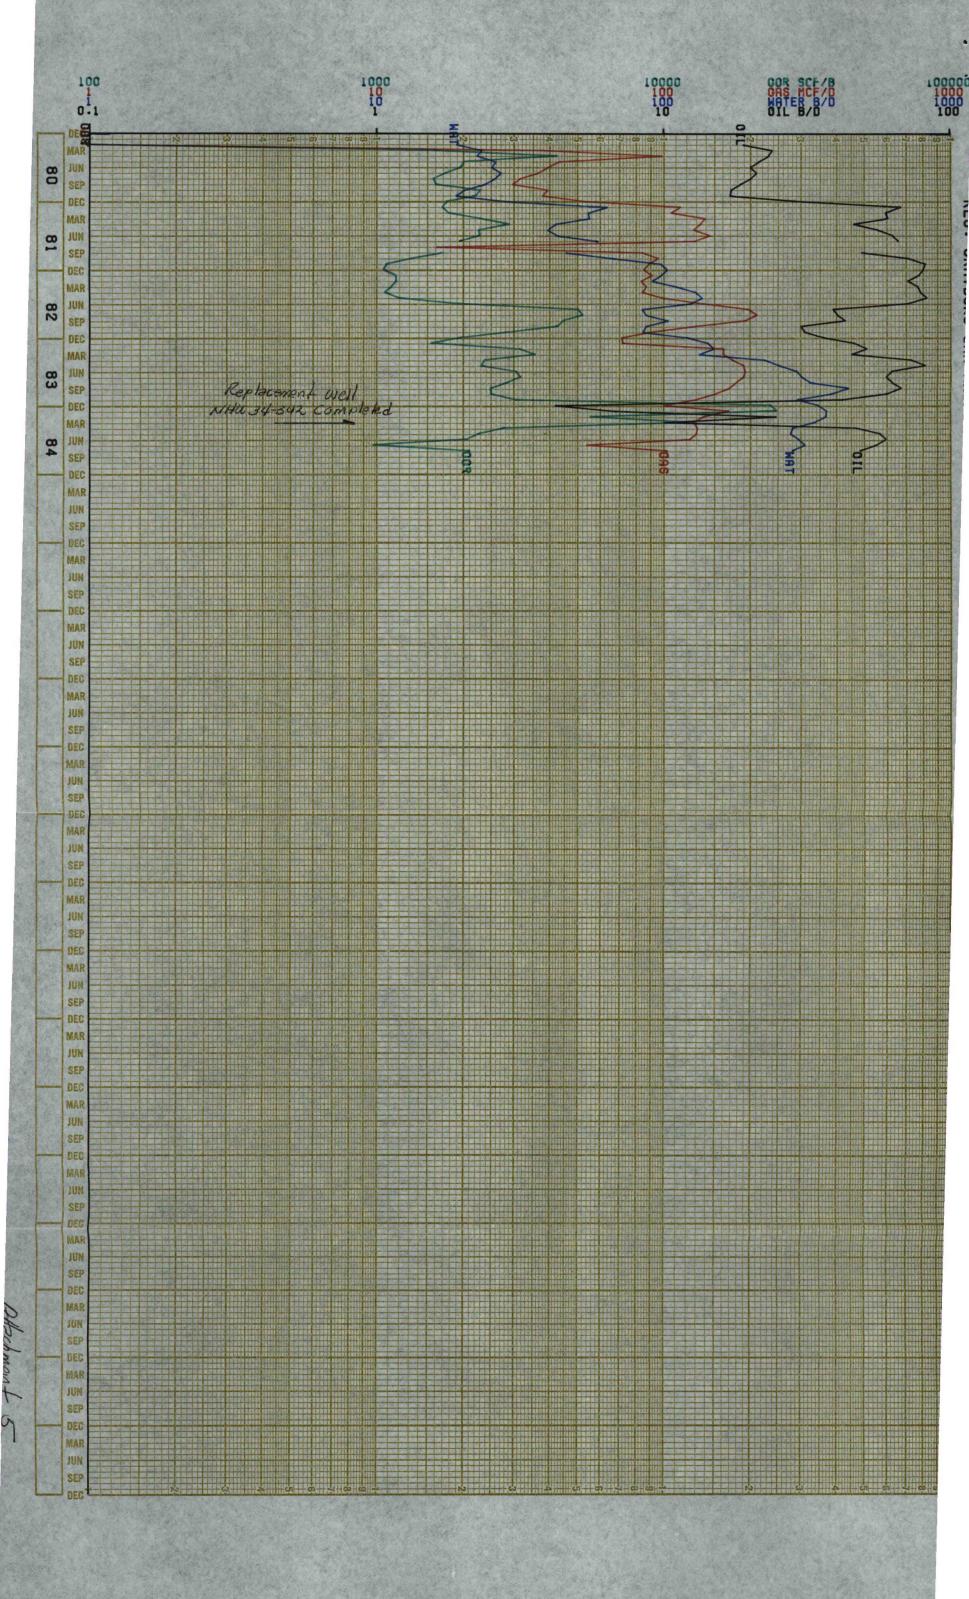

The replacement well (34-342) was completed in March 1984 pumping 17 BO + 118 MCFG per day. The early practice of drilling near lease lines left areas of poor drainage in many of the 40-acre proration units (Attachment 4). Further support of this is shown on the production decline curve (Attachment 5) for well No. 34-341. The completion of 34-342 into the proration unit of 34-341 had no obvious effect on its production performance.