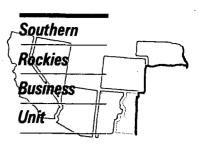

In accordance with Rule 111-D.(2), attached to aid in your review are:

- 1) a plat showing the well location, project area and producing area for the project well and the offset spacing units, their wells and operators;
- 2) a vertically oriented plan view for the project well showing top and bottom of the pool, degree of angle to be built, kickoff point, penetration point and lateral length;
- 3) a horizontal plan view for the project well showing the project area, producing area, estimated azimuth and maximum length of the lateral;
- 4) a type log section identifying the top and bottom of the pool.