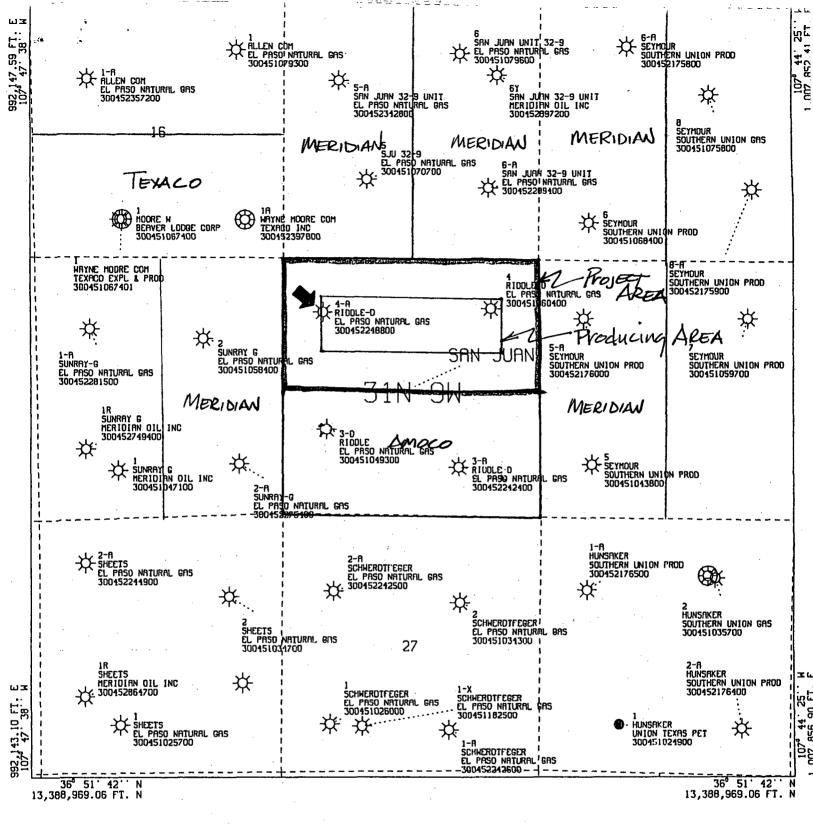

- (4) The applicant/operator proposes to kick-off from vertical at a depth of approximately 4,085 feet in an easterly direction and drill in such a manner as to bottom back into the Blanco-Mesaverde Pool, with total horizontal displacement of said well to be approximately 900 feet;
- (5) The applicable drilling window or "producing area" for said wellbore should include that area within the NW/4 of said Section 22 that is no closer than 790 feet to the quarter section line; and,
- (6) It appearing the applicant has satisfied all of the appropriate requirements prescribed in said Rule 111.D and E, the subject application should be approved and the well should be governed by the provisions contained within this order and all other applicable provisions of Division General Rule 111.

In accordance with Rule 111-D.(2), attached to aid in your review are:

- 1) a plat showing the well location, project area and producing area for the project well and the offset spacing units, their wells and operators;
- 2) a vertically oriented plan view for the project well showing top and bottom of the pool, degree of angle to be built, kickoff point, penetration point and lateral length;
- 3) a horizontal plan view for the project well showing the project area, producing area, estimated azimuth and maximum length of the lateral;
- 4) a type log section identifying the top and bottom of the pool.