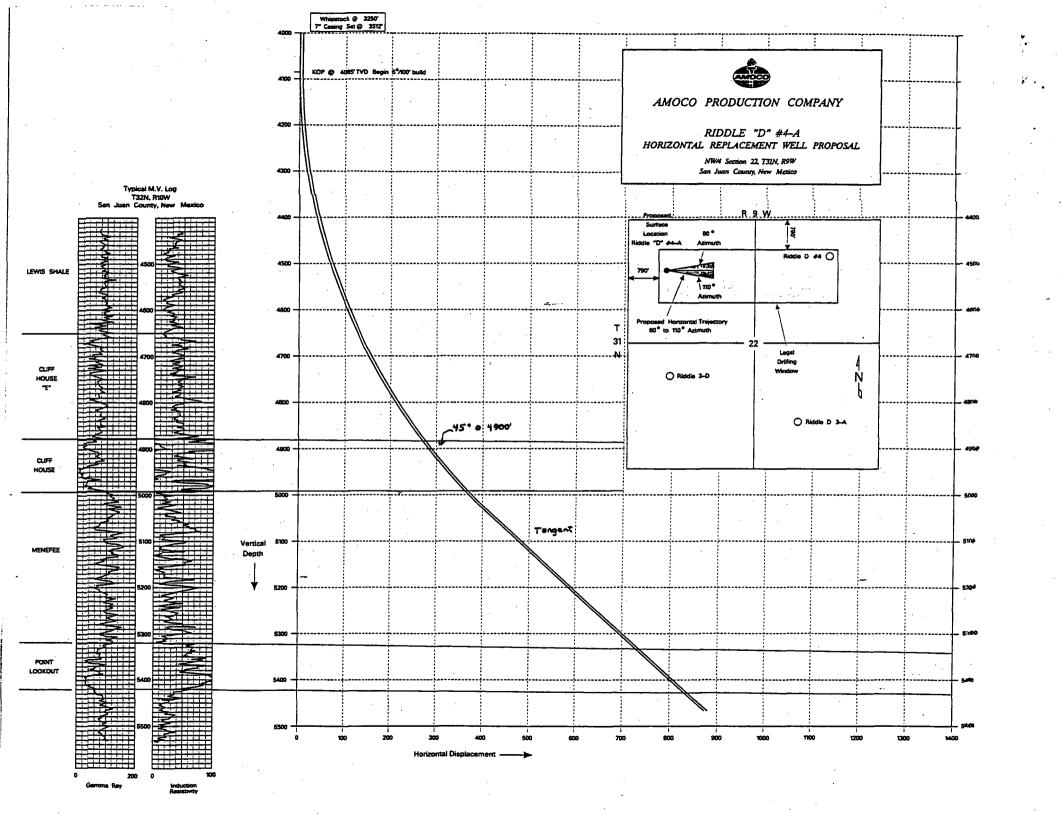

In accordance with Rule 111-D.(2), attached to aid in your review are:

- 1) a plat showing the well location, project area and producing area for the project well and the offset spacing units, their wells and operators;
- 2) a vertically oriented plan view for the project well showing top and bottom of the pool, degree of angle to be built, kickoff point, penetration point and lateral length;
- 3) a horizontal plan view for the project well showing the project area, producing area, estimated azimuth and maximum length of the lateral;
- 4) a type log section identifying the top and bottom of the pool.