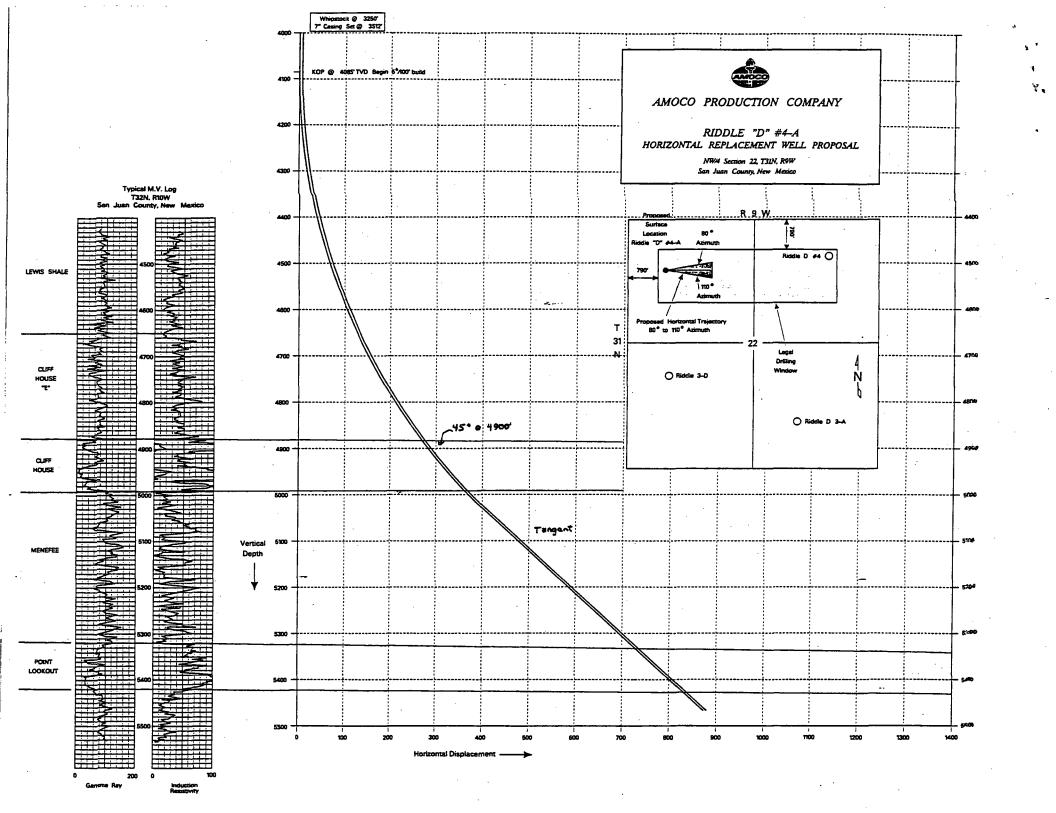

- (4) The applicant/operator proposes to kick-off from vertical at a depth of approximately 4,085 feet in an easterly direction and drill in such a manner as to bottom back into the Blanco-Mesaverde Pool, with total horizontal displacement of said well to be approximately 900 feet;
- (5) The applicable drilling window or "producing area" for said wellbore should include that area within the NW/4 of said Section 22 that is no closer than 790 feet to the quarter section line; and,
- (6) It appearing the applicant has satisfied all of the appropriate requirements prescribed in said Rule 111.D and E, the subject application should be approved and the well should be governed by the provisions contained within this order and all other applicable provisions of Division General Rule 111.

In accordance with Rule 111-D.(2), attached to aid in your review are:

- 1) a plat showing the well location, project area and producing area for the project well and the offset spacing units, their wells and operators;
- 2) a vertically oriented plan view for the project well showing top and bottom of the pool, degree of angle to be built, kickoff point, penetration point and lateral length;
- 3) a horizontal plan view for the project well showing the project area, producing area, estimated azimuth and maximum length of the lateral;
- 4) a type log section identifying the top and bottom of the pool.