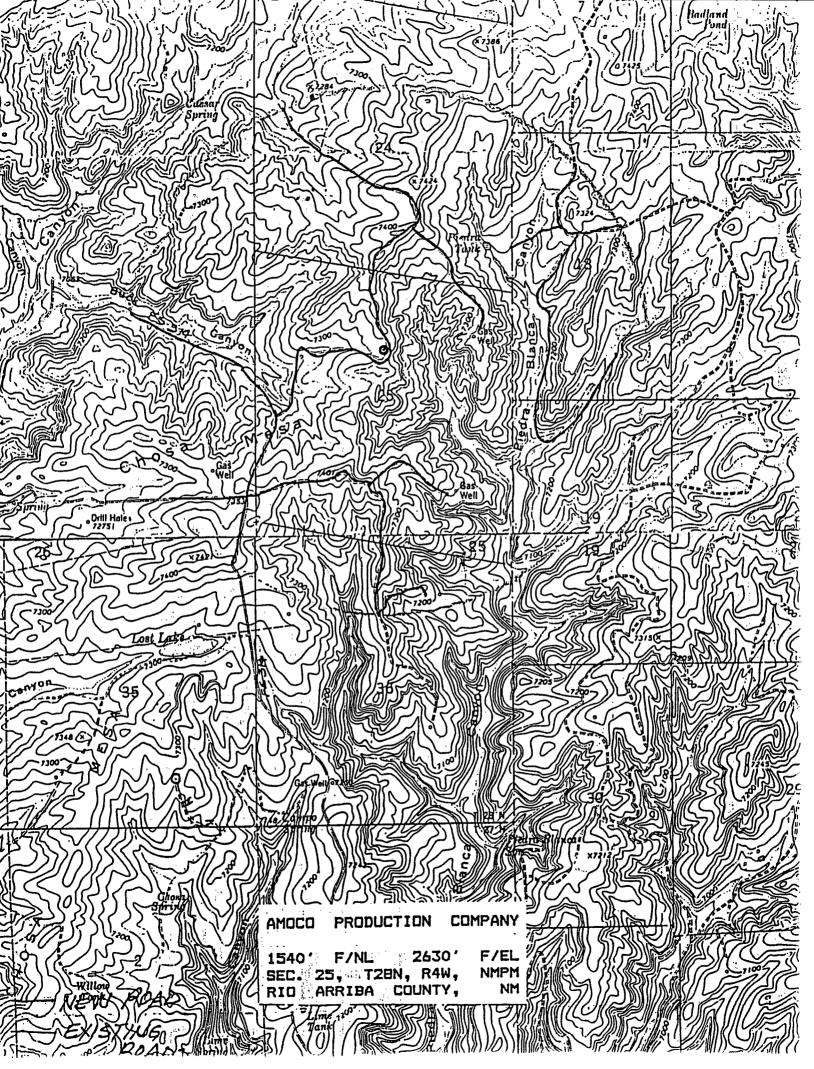

#### IT IS THEREFORE ORDERED THAT:

(1) The applicant, Amoco Production Company, is hereby authorized to directionally drill its Carson Federal "G" Well No. 1, the surface location of which shall be 1540 feet from the North line and 2630 feet from the East line (Unit G) of Section 25, Township 28 North, Range 4 West, NMPM, San Juan County, New Mexico, by kicking off from the vertical at a depth of approximately 2162 feet, and drilling in such a manner as to bottom in the Choza Mesa-Pictured Cliffs Pool at a standard gas well location within the SW/4 NE/4 of said Section 25.

Amoco Production Company hereby requests administrative approval to directionally drill the Carson Federal G No.1 well referenced above. The well is planned to be drilled from a surface location 1540' FNL and 2630' FEL of Section 25 to a bottomhole location of 1782' FNL and 1651' FEL of Section 25 T28N-R4W. The surface location is necessary due to the topography in this area. The well is planned to intercept the top of the Pictured Cliffs formation within the legal drilling window at 1750' FNL and 1797' FEL of Section 25 T28N-R4W. Attached are plats and directional plan for the well.