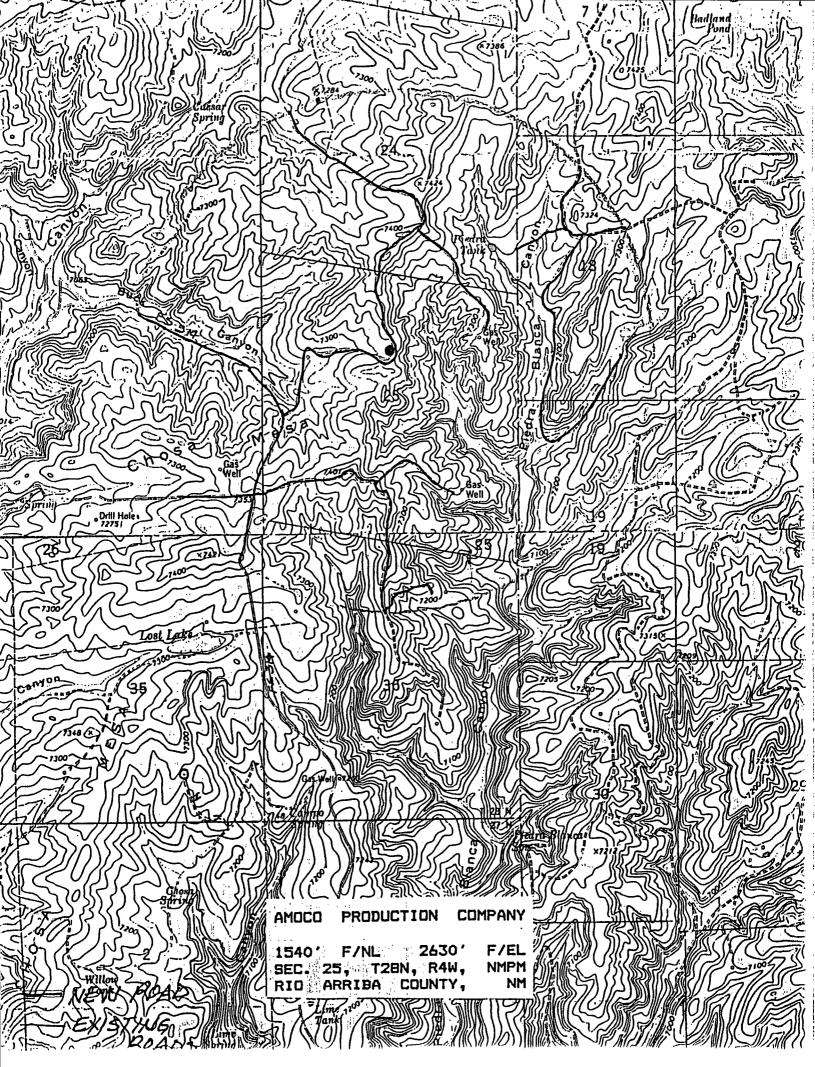

#### IT IS THEREFORE ORDERED THAT:

(1) The applicant, Amoco Production Company, is hereby authorized to directionally drill its Carson Federal "G" Well No. 1, the surface location of which shall be 1540 feet from the North line and 2630 feet from the East line (Unit G) of Section 25, Township 28 North, Range 4 West, NMPM, San Juan County, New Mexico, by kicking off from the vertical at a depth of approximately 2162 feet, and drilling in such a manner as to bottom in the Choza Mesa-Pictured Cliffs Pool at a standard gas well location within the SW/4 NE/4 of said Section 25.

Amoco Production Company hereby requests administrative approval to directionally drill the Carson Federal G No.1 well referenced above. The well is planned to be drilled from a surface location 1540' FNL and 2630' FEL of Section 25 to a bottomhole location of 1782' FNL and 1651' FEL of Section 25 T28N-R4W. The surface location is necessary due to the topography in this area. The well is planned to intercept the top of the Pictured Cliffs formation within the legal drilling window at 1750' FNL and 1797' FEL of Section 25 T28N-R4W. Attached are plats and directional plan for the well.