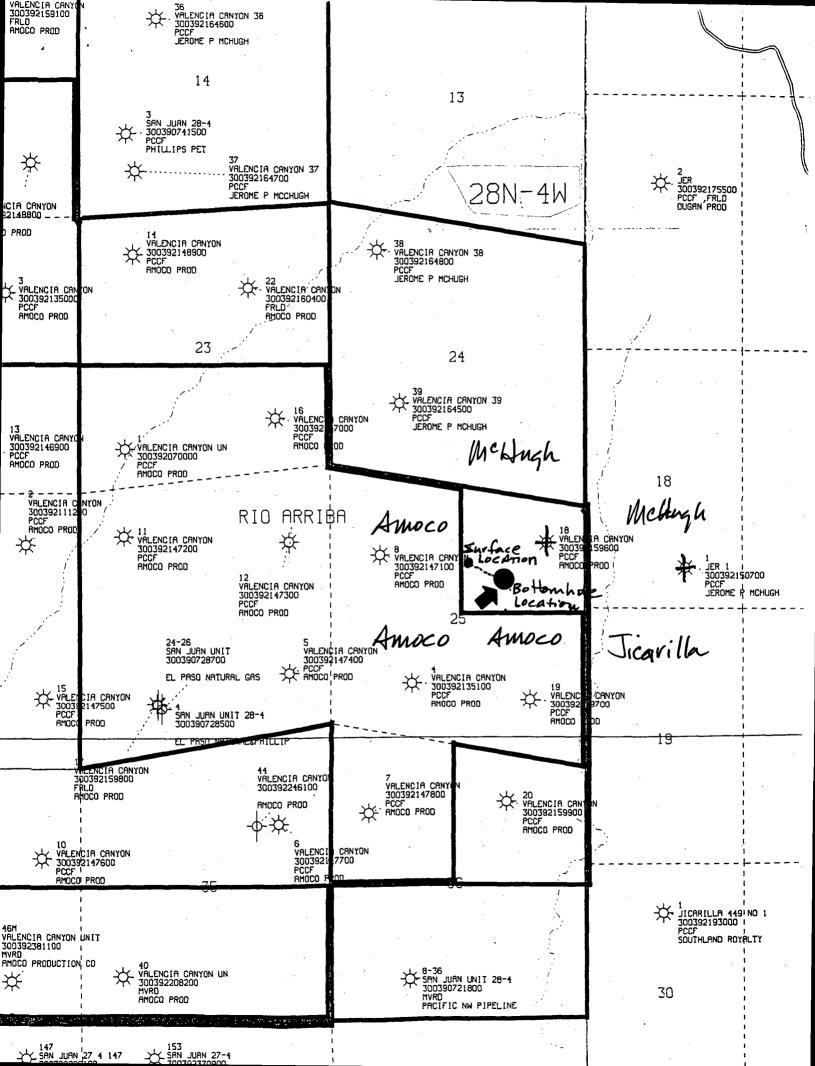

By Division Administrative Order DD-98, dated August 22, 1994, Amoco Production Company received authorization, which was required at that time, to directionally drill the Carson Federal "G" Well No. 1 to the Choza Mesa-Pictured Cliffs pool in such a manner that the resulting subsurface location would be "standard" for a gas well within a standard 160-acre gas spacing and proration unit comprising the NE/4 of Section 25.

#### IT IS THEREFORE ORDERED THAT:

(1) The applicant, Amoco Production Company, is hereby authorized to directionally drill its Carson Federal "G" Well No. 1, the surface location of which shall be 1540 feet from the North line and 2630 feet from the East line (Unit G) of Section 25, Township 28 North, Range 4 West, NMPM, San Juan County, New Mexico, by kicking off from the vertical at a depth of approximately 2162 feet, and drilling in such a manner as to bottom in the Choza Mesa-Pictured Cliffs Pool at a standard gas well location within the SW/4 NE/4 of said Section 25.

Amoco Production Company hereby requests administrative approval to directionally drill the Carson Federal G No.1 well referenced above. The well is planned to be drilled from a surface location 1540' FNL and 2630' FEL of Section 25 to a bottomhole location of 1782' FNL and 1651' FEL of Section 25 T28N-R4W. The surface location is necessary due to the topography in this area. The well is planned to intercept the top of the Pictured Cliffs formation within the legal drilling window at 1750' FNL and 1797' FEL of Section 25 T28N-R4W. Attached are plats and directional plan for the well.