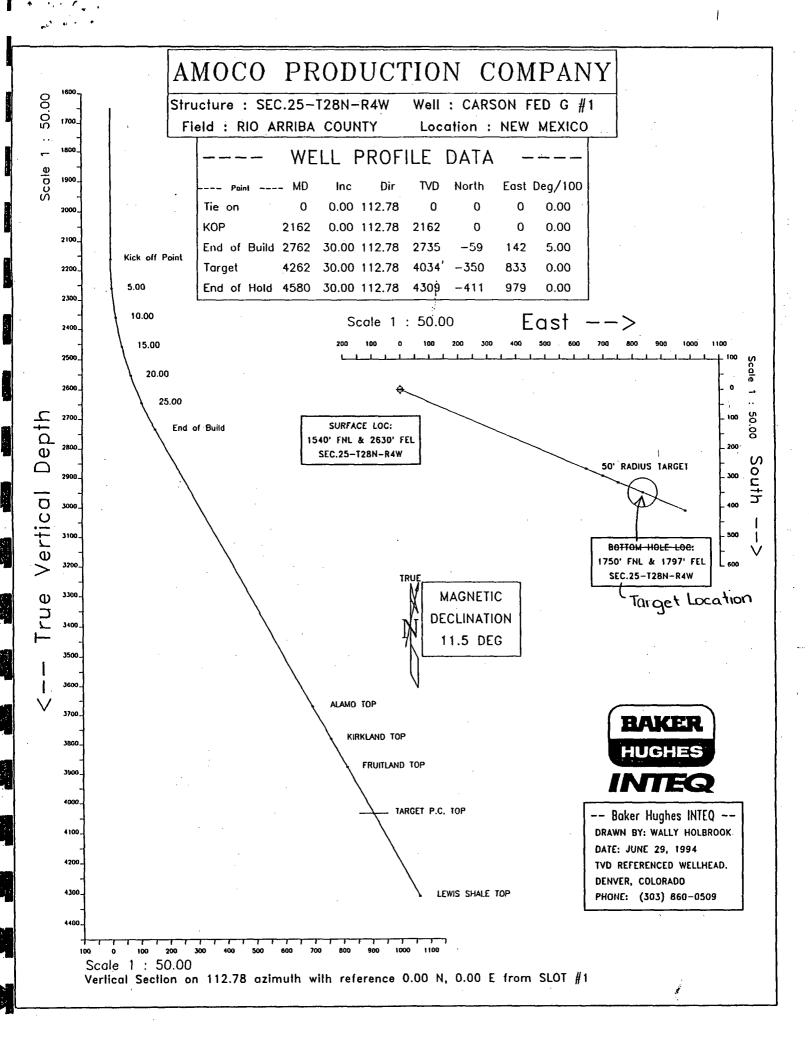

By Division Administrative Order DD-98, dated August 22, 1994, Amoco Production Company received authorization, which was required at that time, to directionally drill the Carson Federal "G" Well No. 1 to the Choza Mesa-Pictured Cliffs pool in such a manner that the resulting subsurface location would be "standard" for a gas well within a standard 160-acre gas spacing and proration unit comprising the NE/4 of Section 25.

It is our understanding that XTO now intends to abandon the Pictured Cliffs interval and recomplete up-hole into the Nocimiento formation through the perforated interval from 3,225 feet to 3,232 feet. From the directional survey the actual subsurface location of this wellbore at a depth of 3,225 feet is 1662 feet from the North line 2253 feet from the East line (Unit G) of Section 25, which pursuant to Division Rules 104.C (3) and 111.A (13) is considered to be "unorthodox" within a standard 160-acre gas spacing and proration unit for the wildcat Nocimiento formation comprising the NE/4 of Section 25.

#### IT IS THEREFORE ORDERED THAT:

(1) The applicant, Amoco Production Company, is hereby authorized to directionally drill its Carson Federal "G" Well No. 1, the surface location of which shall be 1540 feet from the North line and 2630 feet from the East line (Unit G) of Section 25, Township 28 North, Range 4 West, NMPM, San Juan County, New Mexico, by kicking off from the vertical at a depth of approximately 2162 feet, and drilling in such a manner as to bottom in the Choza Mesa-Pictured Cliffs Pool at a standard gas well location within the SW/4 NE/4 of said Section 25.

Amoco Production Company hereby requests administrative approval to directionally drill the Carson Federal G No.1 well referenced above. The well is planned to be drilled from a surface location 1540' FNL and 2630' FEL of Section 25 to a bottomhole location of 1782' FNL and 1651' FEL of Section 25 T28N-R4W. The surface location is necessary due to the topography in this area. The well is planned to intercept the top of the Pictured Cliffs formation within the legal drilling window at 1750' FNL and 1797' FEL of Section 25 T28N-R4W. Attached are plats and directional plan for the well.