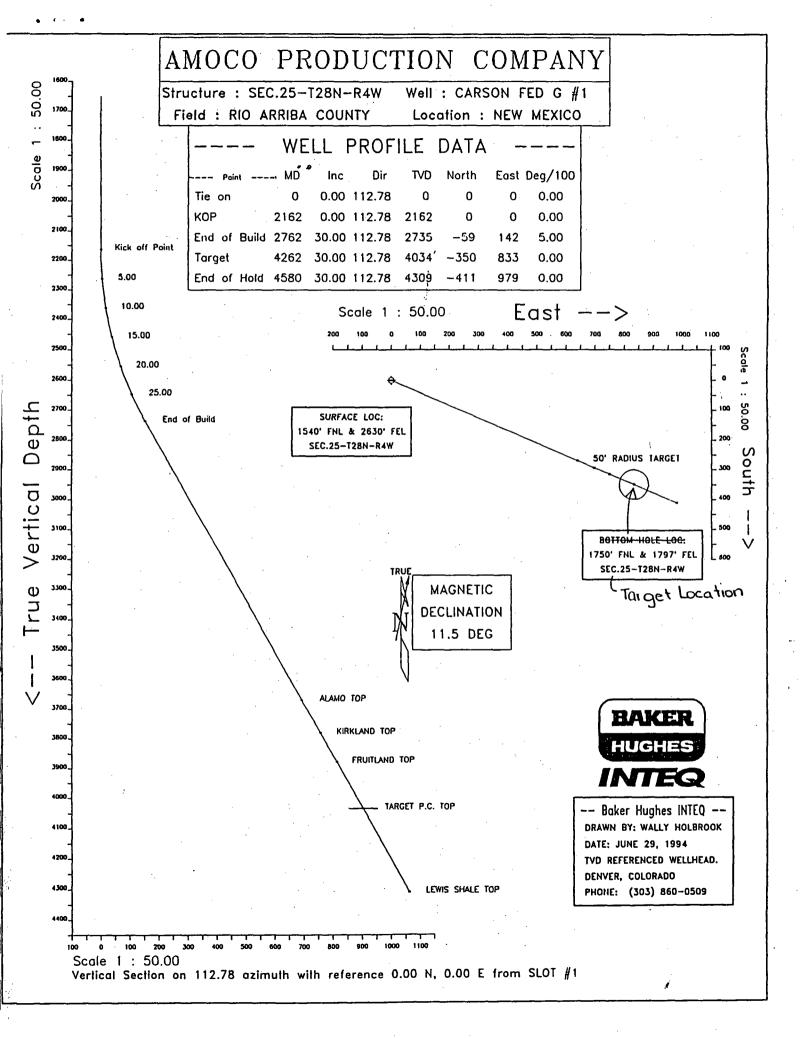

#### IT IS THEREFORE ORDERED THAT:

(1) The applicant, Amoco Production Company, is hereby authorized to directionally drill its Carson Federal "G" Well No. 1, the surface location of which shall be 1540 feet from the North line and 2630 feet from the East line (Unit G) of Section 25, Township 28 North, Range 4 West, NMPM, San Juan County, New Mexico, by kicking off from the vertical at a depth of approximately 2162 feet, and drilling in such a manner as to bottom in the Choza Mesa-Pictured Cliffs Pool at a standard gas well location within the SW/4 NE/4 of said Section 25.

Amoco Production Company hereby requests administrative approval to directionally drill the Carson Federal G No.1 well referenced above. The well is planned to be drilled from a surface location 1540' FNL and 2630' FEL of Section 25 to a bottomhole location of 1782' FNL and 1651' FEL of Section 25 T28N-R4W. The surface location is necessary due to the topography in this area. The well is planned to intercept the top of the Pictured Cliffs formation within the legal drilling window at 1750' FNL and 1797' FEL of Section 25 T28N-R4W. Attached are plats and directional plan for the well.