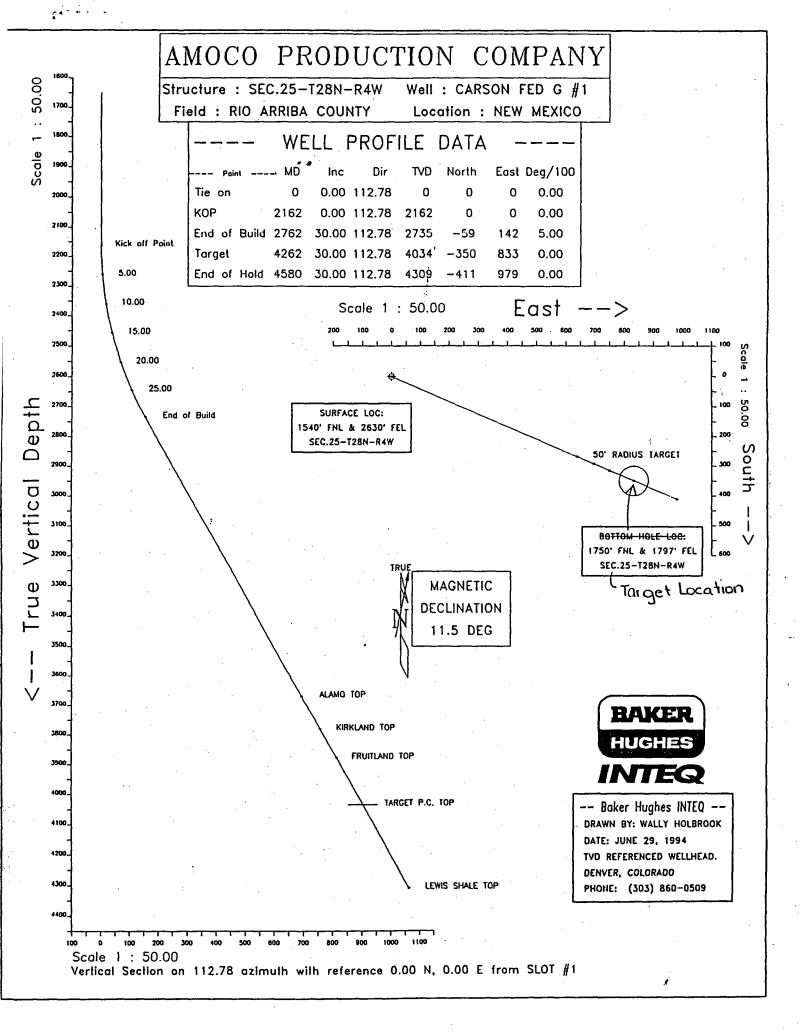

It is our understanding that XTO now intends to abandon the Pictured Cliffs interval and recomplete up-hole into the Nocimiento formation through the perforated interval from 3,225 feet to 3,232 feet. From the directional survey the actual subsurface location of this wellbore at a depth of 3,225 feet is 1662 feet from the North line 2253 feet from the East line (Unit G) of Section 25, which pursuant to Division Rules 104.C (3) and 111.A (13) is considered to be "unorthodox" within a standard 160-acre gas spacing and proration unit for the wildcat Nocimiento formation comprising the NE/4 of Section 25.

#### IT IS THEREFORE ORDERED THAT:

(1) The applicant, Amoco Production Company, is hereby authorized to directionally drill its Carson Federal "G" Well No. 1, the surface location of which shall be 1540 feet from the North line and 2630 feet from the East line (Unit G) of Section 25, Township 28 North, Range 4 West, NMPM, San Juan County, New Mexico, by kicking off from the vertical at a depth of approximately 2162 feet, and drilling in such a manner as to bottom in the Choza Mesa-Pictured Cliffs Pool at a standard gas well location within the SW/4 NE/4 of said Section 25.

Amoco Production Company hereby requests administrative approval to directionally drill the Carson Federal G No.1 well referenced above. The well is planned to be drilled from a surface location 1540' FNL and 2630' FEL of Section 25 to a bottomhole location of 1782' FNL and 1651' FEL of Section 25 T28N-R4W. The surface location is necessary due to the topography in this area. The well is planned to intercept the top of the Pictured Cliffs formation within the legal drilling window at 1750' FNL and 1797' FEL of Section 25 T28N-R4W. Attached are plats and directional plan for the well.