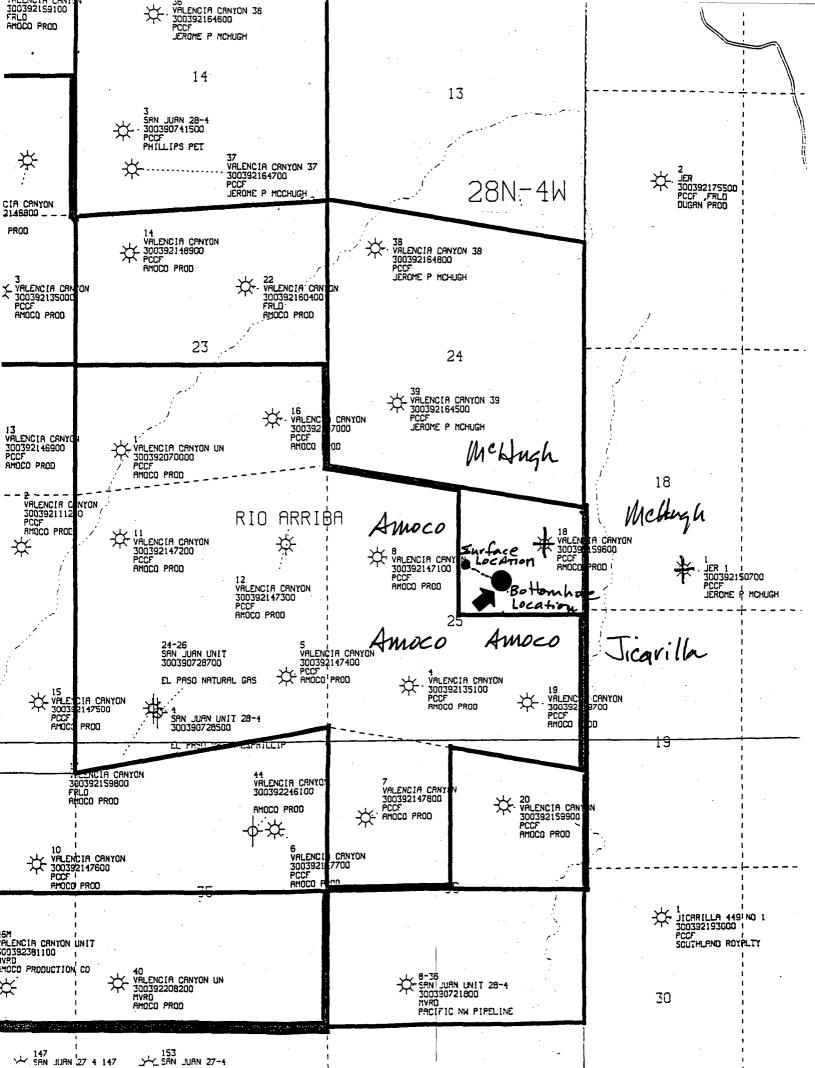

#### IT IS THEREFORE ORDERED THAT:

(1) The applicant, Amoco Production Company, is hereby authorized to directionally drill its Carson Federal "G" Well No. 1, the surface location of which shall be 1540 feet from the North line and 2630 feet from the East line (Unit G) of Section 25, Township 28 North, Range 4 West, NMPM, San Juan County, New Mexico, by kicking off from the vertical at a depth of approximately 2162 feet, and drilling in such a manner as to bottom in the Choza Mesa-Pictured Cliffs Pool at a standard gas well location within the SW/4 NE/4 of said Section 25.

Amoco Production Company hereby requests administrative approval to directionally drill the Carson Federal G No.1 well referenced above. The well is planned to be drilled from a surface location 1540' FNL and 2630' FEL of Section 25 to a bottomhole location of 1782' FNL and 1651' FEL of Section 25 T28N-R4W. The surface location is necessary due to the topography in this area. The well is planned to intercept the top of the Pictured Cliffs formation within the legal drilling window at 1750' FNL and 1797' FEL of Section 25 T28N-R4W. Attached are plats and directional plan for the well.