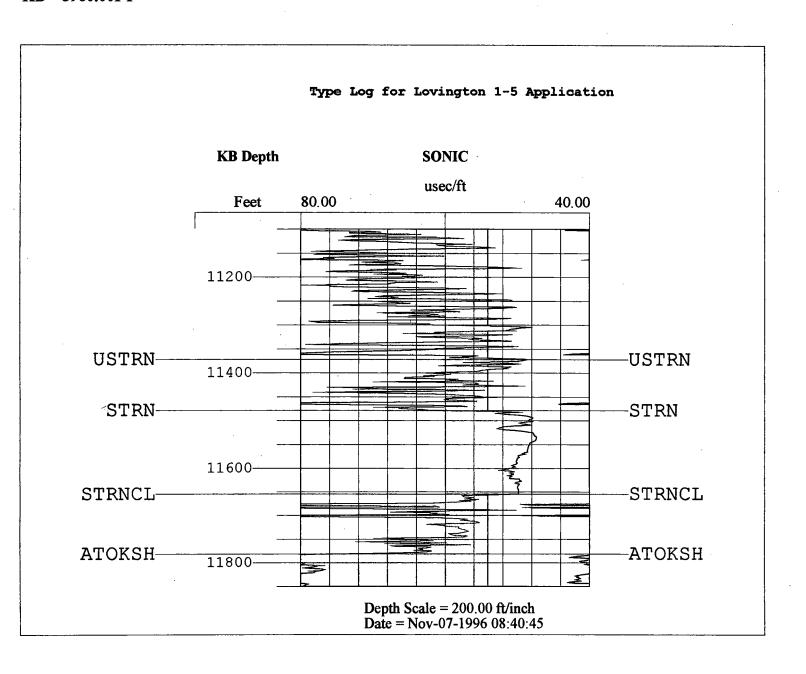

Exhibit 8: Permit for well site construction issued by Lea County Airport Planning and Zoning Commission dated October 25, 1996.

Exhibit 9: Type Log

WHEREFORE, Applicant requests that this application be approved.