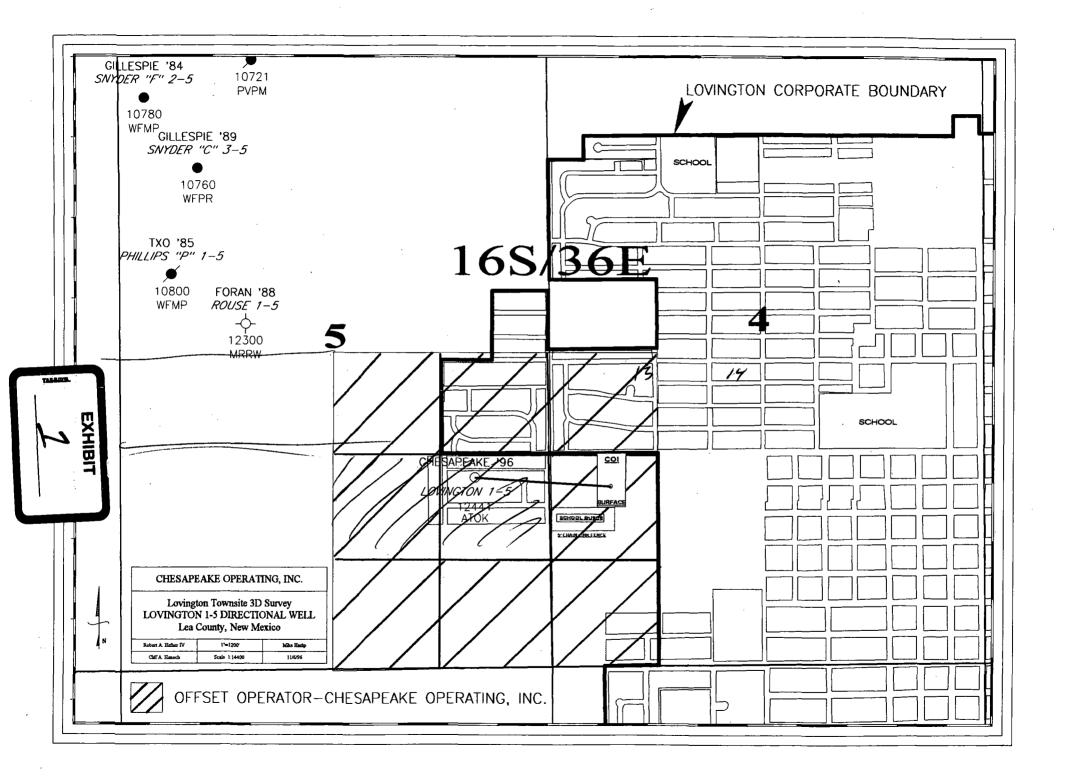

### The Division Director Finds That:

- (1) The subject application has been duly filed under the provisions of Rule 111, Subparts "D" and "E" of the General Rules and Regulations of the New Mexico Oil Conservation Division ("Division"), revised by Division Order No. R-10388, issued by the Oil Conservation Commission in Case 11,274 on June 13, 1995;
- The operator proposes to drill the Lovington "5" Well No. 1 at a surface location 2190 feet from the South line and 810 feet from the West line (Unit T) of Section 4, Township 16 South, Range 36 East, NMPM, Lea County, New Mexico, drill vertically to a depth of approximately 8,300 feet, kickoff in a westerly direction and directionally drill to an estimated true vertical depth of 12,050 feet within the Undesignated West Lovington-Pennsylvanian Pool at a standard subsurface oil well location within the NE/4 SE/4 (Unit Q) of offsetting Section 5, Township 16 South, Range 36 East, NMPM, Lea County, New Mexico;
- (3) The proposed bottomhole targeted location being within one mile of the West Lovington-Strawn Pool and is therefore subject to the "Special Rules and Regulations for the West Lovington-Strawn Pool", as promulgated by Division Order No. R-9722, as amended, which includes provisions for 80-acre oil spacing and proration units with wells to be located no closer than 330 feet to any governmental quarter-quarter section or subdivision inner boundary;

B . 3

- (4) The N/2 SE/4 of said Section 5 is to be dedicated to said well thereby forming a standard 80-acre oil spacing and proration unit for said pool;
- (5) The subject well site and proposed bottomhole location are both adjacent to the City Limits of Lovington, New Mexico and are in close proximity to a both housing and commercial developments, it is therefore necessary for the operator to directionally drill the Lovington "5" Well No. 1 in the above-described manner in order to satisfy zoning restrictions imposed by the Lovington-Lea County Extraterritorial Zoning Authority;
- (6) The applicable drilling window or "producing area" for said wellbore should include that area within the NE/4 SE/4 of said Section 5 that is no closer than 330 feet to any quarter-quarter section line; and,
- (7) It appearing the applicant has satisfied all of the appropriate requirements prescribed in said Rules 111.D and E, the subject application should be approved and the well should be governed by the provisions contained within this order and all other applicable provisions of Division General Rule 111.

### IT IS THEREFORE ORDERED THAT:

(1) The operator, Chesapeake Operating, Inc., is hereby authorized to drill its Lovington "5" Well No. 1 at a surface location 2190 feet from the South line and 750 feet from the West line (Unit T) of Section 4, Township 16 South, Range 36 East, NMPM, Lea County, New Mexico, drill vertically to a depth of approximately 8,300 feet, kickoff in a westerly direction, and continue to drill a slant hole in such a manner as to bottom said well within the Undesignated West Lovington-Strawn Pool at a standard subsurface oil well location within the NE/4 SE/4 (Unit Q) of Section 5, Township 16 South, Range 36 East, NMPM, Lea County, New Mexico, that is no closer than 330 feet to any quarter-quarter section line.

- (1) Chesapeake is the proposed operator for the NE/4SE/4 of Irregular Section 5, T16S,, R36E, NMPM, Lea County, New Mexico.
- (2) Chesapeake is also the offset operator for all 40-acre spacing units adjacent to the NE/4SE/4 of Irregular Section 5, T16S,, R36E, NMPM, Lea County, New Mexico and therefore no offset notifications have been sent.
- (3) Chesapeake desires to drill a well within near the City of Lovington to test for oil production from the Strawn formation underlying a 40-acre oil spacing unit being the NE/4SE/4 of Irregular Section 5, T16S, R36E, NMPM but is unable to find an acceptable surface locations in that 40-acre spacing unit due to zoning regulations adopted by the Lovington-Lea County Extraterritorial Zoning Authority, New Mexico.

Administrative Application Chesapeake Operating, Inc. Page 2.

- (4) Therefore, Chesapeake propose to use the surface of the adjoining 40-acre spacing unit to the east (NW/4SW/4 of Section 5) and has obtained the approval of the Lovington-Lea County Extraterritorial Zoning Authority to use a standard surface location 2190 feet from the South line and 810 feet from the West line (Unit T) of Irregular Section 4, T16S, R36E, NMPM.
- (5) Chesapeake proposes to commence drilling at the proposed standard surface location and to drill vertically to a kick off point at approximately 8278 TVD and then to commencing building angle at the rate of 3 degrees per 100 feet and to reach a total depth of approximately 12,100 feet (+ or 100 feet) at a project point (bottom hole location) 2310 feet from South line and 750 feet from East line of Irregular Section 5, T16S, R36E, NMPM.
  - (6) Chesapeake proposes the following:
    - (a) 40-acre dedication
    - (b) drilling producing interval being 330 foot set back from each side boundary of the spacing unit
    - (c) standard depth bracket oil allowable of 365 BOPD
    - (d) Bottom hole target: not closer than 330 feet to any side boundary of the 40-acre spacing unit
- (7) In accordance with Rule 111.D(2), the following exhibits are attached:
- Exhibit 1: Plat indicating spacing units, surface and subsurface well location, offset units, and operators.