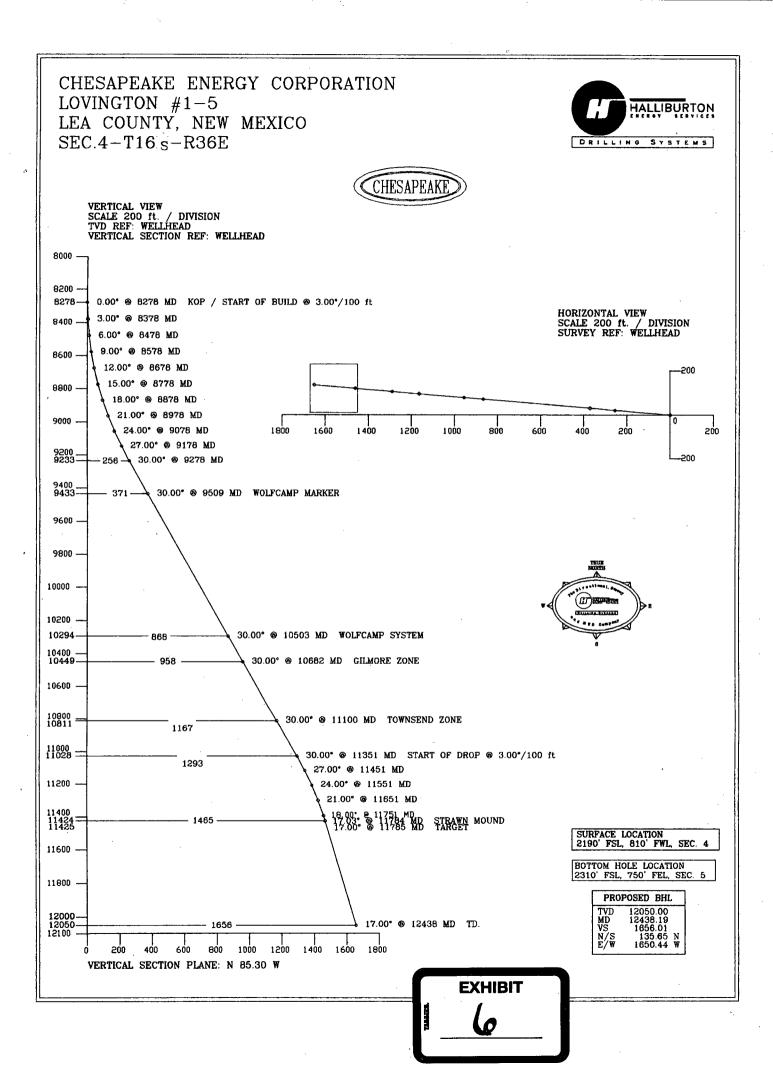

Exhibit 5: Application for Permit to Drill

Exhibit 6: Halliburton's vertical oriented plan view and horizontal plan view

Exhibit 7: Resolution from Lovington-Lea County Extraterritorial Zoning Authority