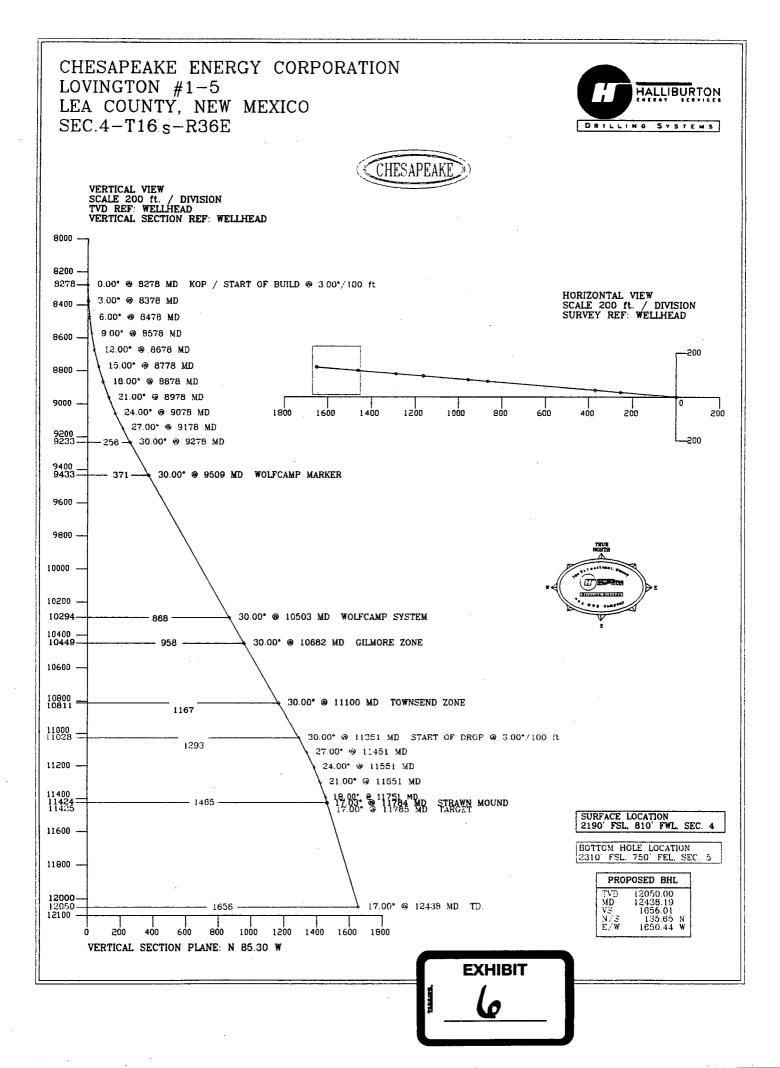

Exhibit 5: Application for Permit to Drill

Exhibit 6: Halliburton's vertical oriented plan view and horizontal plan view

Exhibit 7: Resolution from Lovington-Lea County Extraterritorial Zoning Authority