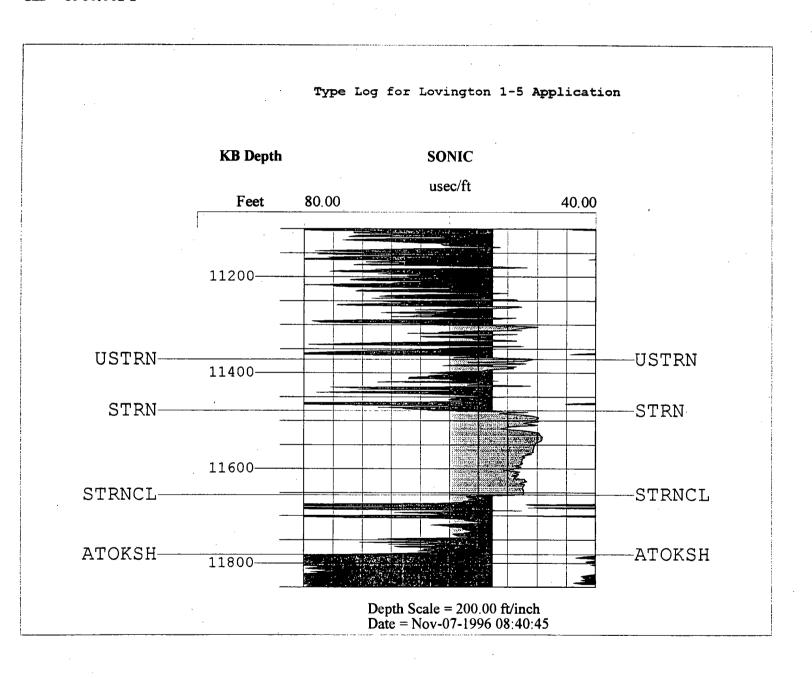

Exhibit 8: Permit for well site construction issued by Lea County Airport Planning and Zoning Commission dated October 25, 1996.

Exhibit 9: Type Log

WHEREFORE, Applicant requests that this application be approved.