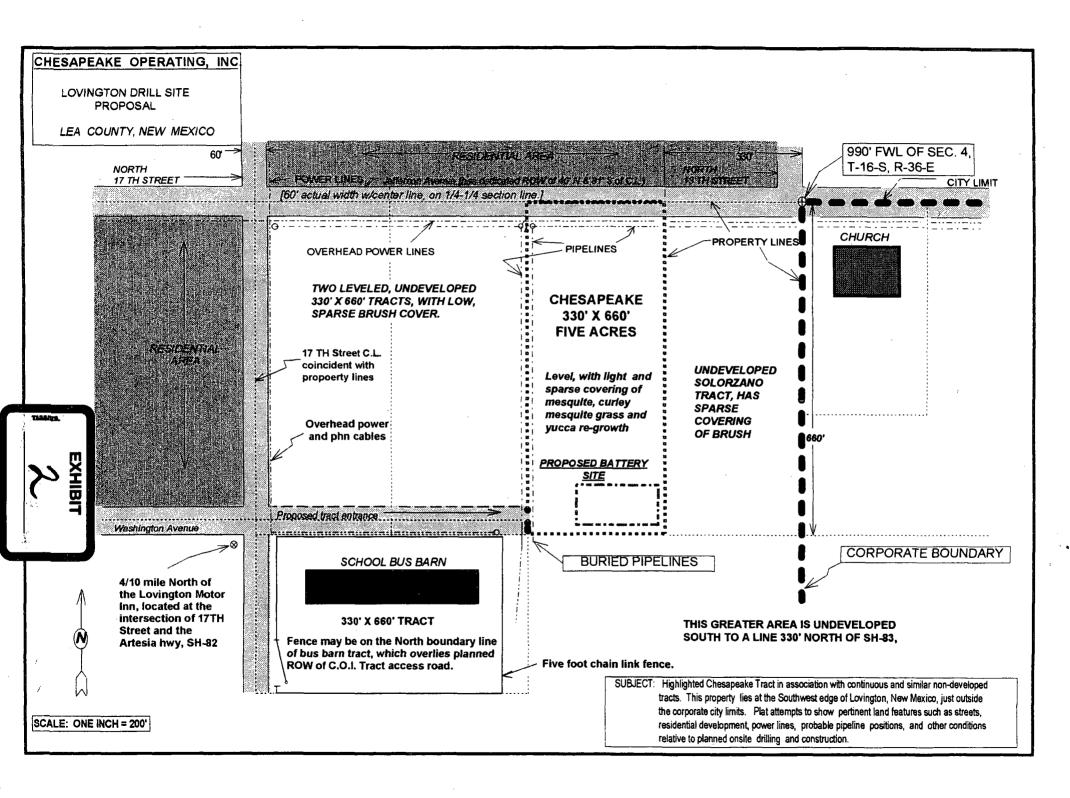

Administrative Application Chesapeake Operating, Inc. Page 2.

- (4) Therefore, Chesapeake propose to use the surface of the adjoining 40-acre spacing unit to the east (NW/4SW/4 of Section 5) and has obtained the approval of the Lovington-Lea County Extraterritorial Zoning Authority to use a standard surface location 2190 feet from the South line and 810 feet from the West line (Unit T) of Irregular Section 4, T16S, R36E, NMPM.
- (5) Chesapeake proposes to commence drilling at the proposed standard surface location and to drill vertically to a kick off point at approximately 8278 TVD and then to commencing building angle at the rate of 3 degrees per 100 feet and to reach a total depth of approximately 12,100 feet (+ or 100 feet) at a project point (bottom hole location) 2310 feet from South line and 750 feet from East line of Irregular Section 5, T16S, R36E, NMPM.
  - (6) Chesapeake proposes the following:
    - (a) 40-acre dedication
    - (b) drilling producing interval being 330 foot set back from each side boundary of the spacing unit
    - (c) standard depth bracket oil allowable of 365 BOPD
    - (d) Bottom hole target: not closer than 330 feet to any side boundary of the 40-acre spacing unit
- (7) In accordance with Rule 111.D(2), the following exhibits are attached:
- Exhibit 1: Plat indicating spacing units, surface and subsurface well location, offset units, and operators.

Administrative Application Chesapeake Operating, Inc. Page 3

Exhibit 2: Plat showing surface use limitations

Exhibit 3: Form C-102 and supplemental surveyors plat

Exhibit 4: Aerial photo of surface tract and subsurface tract