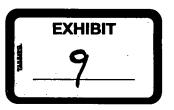

Administrative Application Chesapeake Operating, Inc. Page 2.

- (4) Therefore, Chesapeake propose to use the surface of the adjoining 40-acre spacing unit to the east (NW/4SW/4 of Section 5) and has obtained the approval of the Lovington-Lea County Extraterritorial Zoning Authority to use a standard surface location 2190 feet from the South line and 810 feet from the West line (Unit T) of Irregular Section 4, T16S, R36E, NMPM.
- (5) Chesapeake proposes to commence drilling at the proposed standard surface location and to drill vertically to a kick off point at approximately 8278 TVD and then to commencing building angle at the rate of 3 degrees per 100 feet and to reach a total depth of approximately 12,100 feet (+ or 100 feet) at a project point (bottom hole location) 2310 feet from South line and 750 feet from East line of Irregular Section 5, T16S, R36E, NMPM.
  - (6) Chesapeake proposes the following:
    - (a) 40-acre dedication
    - (b) drilling producing interval being 330 foot set back from each side boundary of the spacing unit
    - (c) standard depth bracket oil allowable of 365 BOPD
    - (d) Bottom hole target: not closer than 330 feet to any side boundary of the 40-acre spacing unit
- (7) In accordance with Rule 111.D(2), the following exhibits are attached:
- Exhibit 1: Plat indicating spacing units, surface and subsurface well location, offset units, and operators.