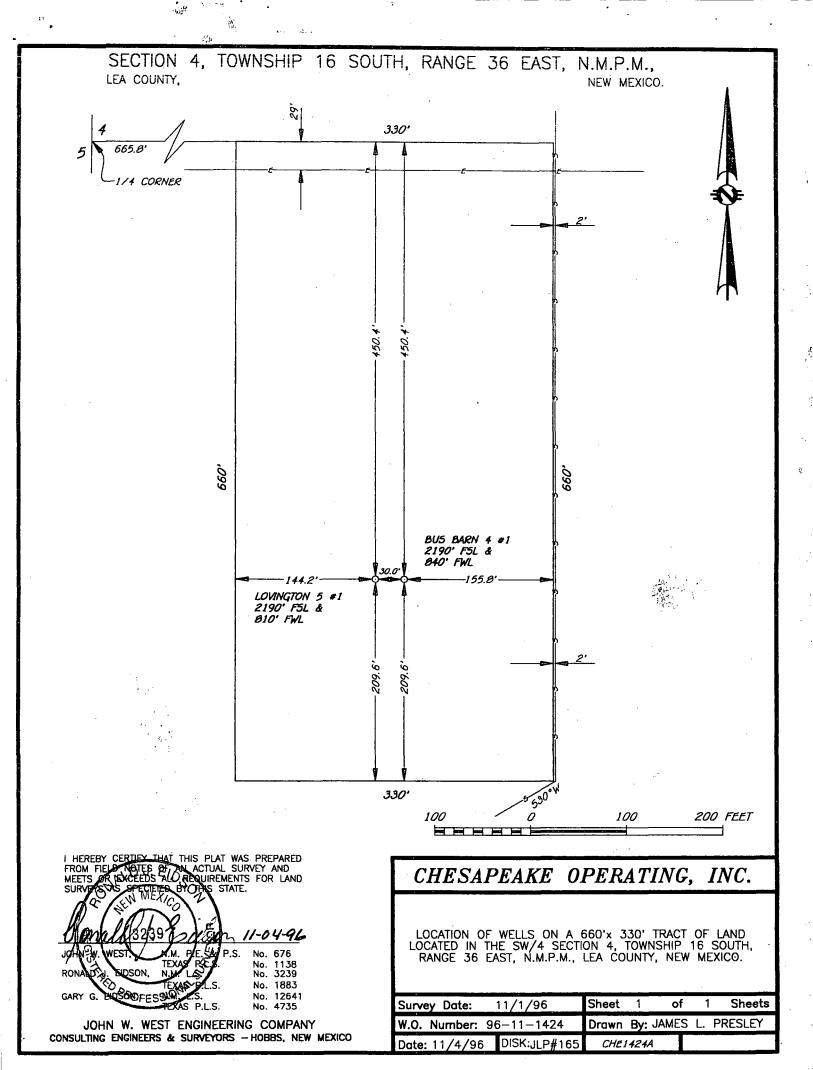

### IT IS THEREFORE ORDERED THAT:

(1) The operator, Chesapeake Operating, Inc., is hereby authorized to drill its Lovington "5" Well No. 1 at a surface location 2190 feet from the South line and 750 feet from the West line (Unit T) of Section 4, Township 16 South, Range 36 East, NMPM, Lea County, New Mexico, drill vertically to a depth of approximately 8,300 feet, kickoff in a westerly direction, and continue to drill a slant hole in such a manner as to bottom said well within the Undesignated West Lovington-Strawn Pool at a standard subsurface oil well location within the NE/4 SE/4 (Unit Q) of Section 5, Township 16 South, Range 36 East, NMPM, Lea County, New Mexico, that is no closer than 330 feet to any quarter-quarter section line.

### **ADMINISTRATIVE APPLICATION**

Comes now Chesapeake Operating, Inc. ("Chesapeake"), by and through its attorneys, Kellahin & Kellahin, and in accordance with Division Rule 111.D, applies to the New Mexico Oil Conservation Division for approval for a Directional Wellbore for its Lovington 5 Well No. 1 (API #30-0-\_\_\_\_) to be drilled from a standard surface location 2190 feet from the South line and 810 feet from the West line of Irregular Section 4, T16S, R36E, NMPM, to a standard subsurface location 2310 feet from the South line and 750 feet from the East line of Irregular Section 5, T16S, R36E, NMPM, and in support states:

Administrative Application Chesapeake Operating, Inc. Page 2.

- (4) Therefore, Chesapeake propose to use the surface of the adjoining 40-acre spacing unit to the east (NW/4SW/4 of Section 5) and has obtained the approval of the Lovington-Lea County Extraterritorial Zoning Authority to use a standard surface location 2190 feet from the South line and 810 feet from the West line (Unit T) of Irregular Section 4, T16S, R36E, NMPM.
- (5) Chesapeake proposes to commence drilling at the proposed standard surface location and to drill vertically to a kick off point at approximately 8278 TVD and then to commencing building angle at the rate of 3 degrees per 100 feet and to reach a total depth of approximately 12,100 feet (+ or 100 feet) at a project point (bottom hole location) 2310 feet from South line and 750 feet from East line of Irregular Section 5, T16S, R36E, NMPM.
  - (6) Chesapeake proposes the following:
    - (a) 40-acre dedication
    - (b) drilling producing interval being 330 foot set back from each side boundary of the spacing unit
    - (c) standard depth bracket oil allowable of 365 BOPD
    - (d) Bottom hole target: not closer than 330 feet to any side boundary of the 40-acre spacing unit
- (7) In accordance with Rule 111.D(2), the following exhibits are attached:
- Exhibit 1: Plat indicating spacing units, surface and subsurface well location, offset units, and operators.