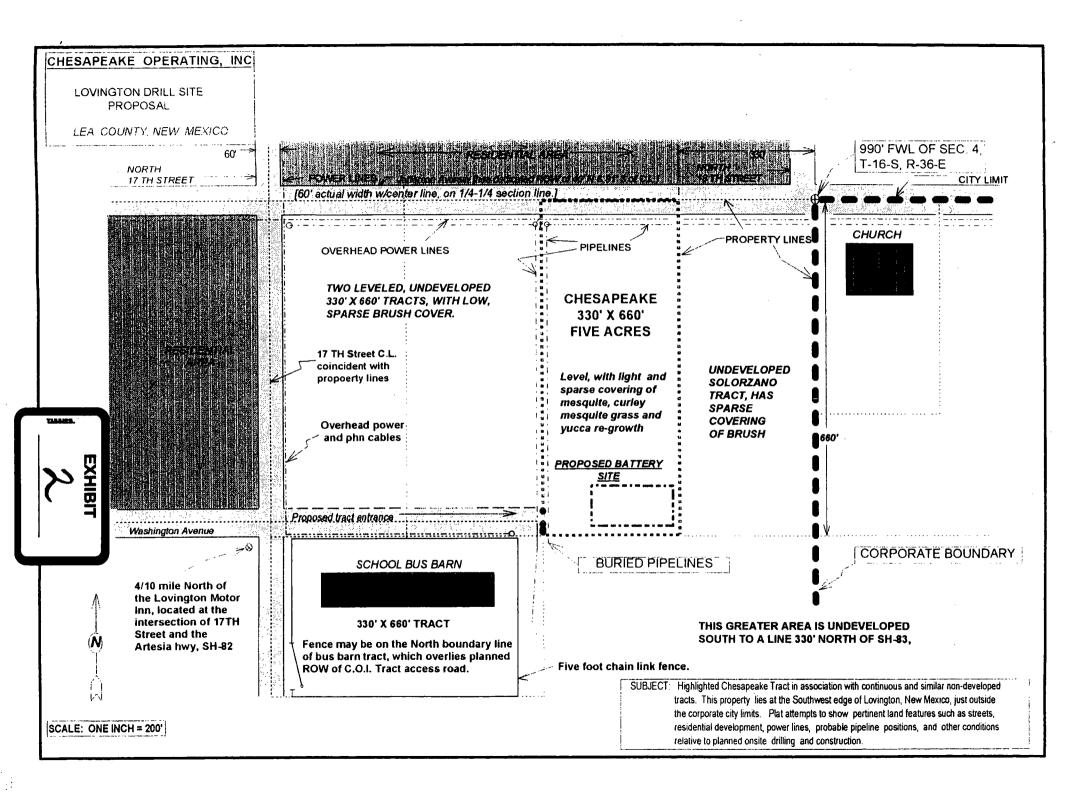

Administrative Application Chesapeake Operating, Inc. Page 2.

- (4) Therefore, Chesapeake propose to use the surface of the adjoining 40-acre spacing unit to the east (NW/4SW/4 of Section 5) and has obtained the approval of the Lovington-Lea County Extraterritorial Zoning Authority to use a standard surface location 2190 feet from the South line and 810 feet from the West line (Unit T) of Irregular Section 4, T16S, R36E, NMPM.
- (5) Chesapeake proposes to commence drilling at the proposed standard surface location and to drill vertically to a kick off point at approximately 8278 TVD and then to commencing building angle at the rate of 3 degrees per 100 feet and to reach a total depth of approximately 12,100 feet (+ or 100 feet) at a project point (bottom hole location) 2310 feet from South line and 750 feet from East line of Irregular Section 5, T16S, R36E, NMPM.
  - (6) Chesapeake proposes the following:
    - (a) 40-acre dedication
    - (b) drilling producing interval being 330 foot set back from each side boundary of the spacing unit
    - (c) standard depth bracket oil allowable of 365 BOPD
    - (d) Bottom hole target: not closer than 330 feet to any side boundary of the 40-acre spacing unit
- (7) In accordance with Rule 111.D(2), the following exhibits are attached:
- Exhibit 1: Plat indicating spacing units, surface and subsurface well location, offset units, and operators.

Administrative Application Chesapeake Operating, Inc. Page 3

Exhibit 2: Plat showing surface use limitations

Exhibit 3: Form C-102 and supplemental surveyors plat

Exhibit 4: Aerial photo of surface tract and subsurface tract