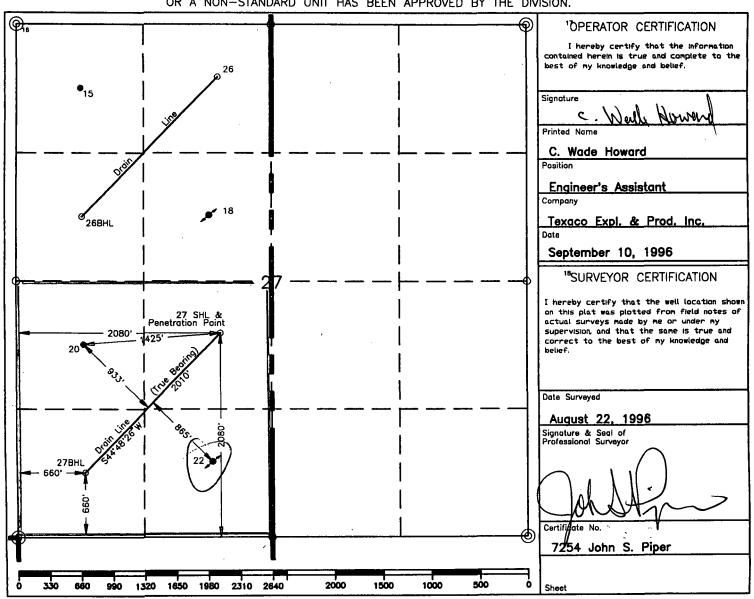

center of a governmental quarter-quarter section or lot, provided that the first well on the 80-acre unit is located in either the NW/4 or SE/4 of a governmental quarter section;

- (4) Texaco is seeking to initiate a high angle/horizontal directional drilling project within this portion of the North Vacuum-Abo Pool, which is a heterogeneous reservoir where vertical segregation is common, in an attempt to drain laterally discontinuous lenses that would not otherwise be exploited without dense vertical well spacing;
- (5) Texaco is currently developing the North Vacuum-Abo Pool within the SW/4 of said Section 27 with water injection into its North Vacuum Abo West Unit Well No. 22 (API No. 30-025-23916), located at a standard Abo well location 760 feet from the South line and 1980 feet from the West line (Unit N) of said Section 27 and producing from its North Vacuum Abo West Unit Well No. 20 (API No. 30-025-23915), located within a standard 80-acre oil spacing and proration unit comprising the W/2 SW/4 of said Section 27 at a standard oil well location 1980 feet from the South line and 660 feet from the West line (Unit L) of said Section 27;
- (6) The "project area" proposed by Texaco would consist of an over-sized spacing unit comprising 160 acres (two standard stand-up 80-acre units) underlying the SW/4 of said Section 27;
- (7) It is Texaco's intent to place its North Vacuum Abo West Unit Well No. 27 at a standard North Vacuum-Abo Pool oil well location 2080 feet from the South and West lines (Unit K) of said Section 27, drill vertically to an approximate depth of 8600 feet, kick-off in a southwesterly direction with a short radius wellbore (57.3 degrees/100 feet), and drill horizontally a lateral distance of approximately 1,800 feet through the Abo formation;
- (8) The applicable drilling window or "producing area" for said wellbore should include that area within the SW/4 of said Section 27 that is no closer than 460 feet to the outer boundary of the subject 160-acre non-standard oil spacing and proration unit that is the SW/4 of said Section 27; and,
- (9) It appears the applicant has satisfied all of the appropriate requirements prescribed in said Rule 111.D and E, the subject application should be approved and the well should be governed by the provisions contained within this order and all other applicable provisions of Division General Rule 111.

#### IT IS THEREFORE ORDERED THAT:

(1) Texaco Exploration and Production, Inc. ("Texaco") is hereby authorized to initiate a high angle/horizontal directional drilling project within a non-standard 160-acre oil spacing and proration unit comprising the SW/4 of Section 27, Township 17 South, Range 34 East, NMPM, North Vacuum-Abo Pool, North Vacuum Abo West Unit, North Vacuum Abo West Unit Waterflood Project Area, Lea County, New Mexico, by drilling its North Vacuum Abo West Unit Well No. 27 at a standard North Vacuum-Abo Pool surface oil well location 2080 feet from the South and West lines (Unit K) of said Section 27, drill vertically to an approximate depth of 8600 feet, kick-off in a southwesterly direction with a short radius wellbore (57.3 degrees/100 feet), and drill horizontally a lateral distance of approximately 1,800 feet through the Abo formation;

quarter section;

- (4) Texaco is seeking to initiate a high angle/horizontal directional drilling project within this portion of the North Vacuum-Abo Pool, which is a heterogeneous reservoir where vertical segregation is common, in an attempt to drain laterally discontinuous lenses that would not otherwise be exploited without dense vertical well spacing;
- (5) Texaco is currently developing the North Vacuum-Abo Pool within the SW/4 of said Section 27 with water injection into its North Vacuum Abo West Unit Well No. 22 (API No. 30-025-23916), located at a standard Abo well location 760 feet from the South line and 1980 feet from the West line (Unit N) of said Section 27 and producing from its North Vacuum Abo West Unit Well No. 20 (API No. 30-025-23915), located within a standard 80-acre oil spacing and proration unit comprising the W/2 SW/4 of said Section 27 at a standard oil well location 1980 feet from the South line and 660 feet from the West line (Unit L) of said Section 27;
- (6) The "project area" proposed by Texaco would consist of an over-sized spacing unit comprising 160 acres (two standard stand-up 80-acre units) underlying the SW/4 of said Section 27;
- (7) It is Texaco's intent to place its North Vacuum Abo West Unit Well No. 27 at a standard North Vacuum-Abo Pool oil well location 2080 feet from the South and West lines (Unit K) of said Section 27, drill vertically to an approximate depth of 8600 feet, kick-off in a southwesterly direction with a short radius wellbore (57.3 degrees/100 feet), and drill horizontally a lateral distance of approximately 1,800 feet through the Abo formation;
- (8) The applicable drilling window or "producing area" for said wellbore should include that area within the SW/4 of said Section 27 that is no closer than 460 feet to the outer boundary of the subject 160-acre non-standard oil spacing and proration unit that is the SW/4 of said Section 27; and,
- (9) It appears the applicant has satisfied all of the appropriate requirements prescribed in said Rule 111.D and E, the subject application should be approved and the well should be governed by the provisions contained within this order and all other applicable provisions of Division General Rule 111.

East, NMPM, North Vacuum-Abo Pool, North Vacuum Abo West Unit, North Vacuum Abo West Unit Waterflood Project Area, Lea County, New Mexico, by drilling its North Vacuum Abo West Unit Well No. 27 at a standard North Vacuum-Abo Pool surface oil well location 2080 feet from the South and West lines (Unit K) of said Section 27, drill vertically to an approximate depth of 8600 feet, kick-off in a southwesterly direction with a short radius wellbore (57.3 degrees/100 feet), and drill horizontally a lateral distance of approximately 1,800 feet through the Abo formation;

Surface Location UL or lot no. Section Ranae Lot Idn Township Feet from the North/South line Feet from the East/West line \*County 34-E K 27 17-S 2080' 2080' South West Lea Bottom Hole Location If Different From Surface UL or lot no. Section Range Township Lot Idn Feet from the North/South line Feet from the East/West line <sup>7</sup>County 660' 17-S 34-E South 660' West Lea 12Dedicated Acres 13 Joint or Infill Consolidation Code <sup>15</sup>Order No. 160