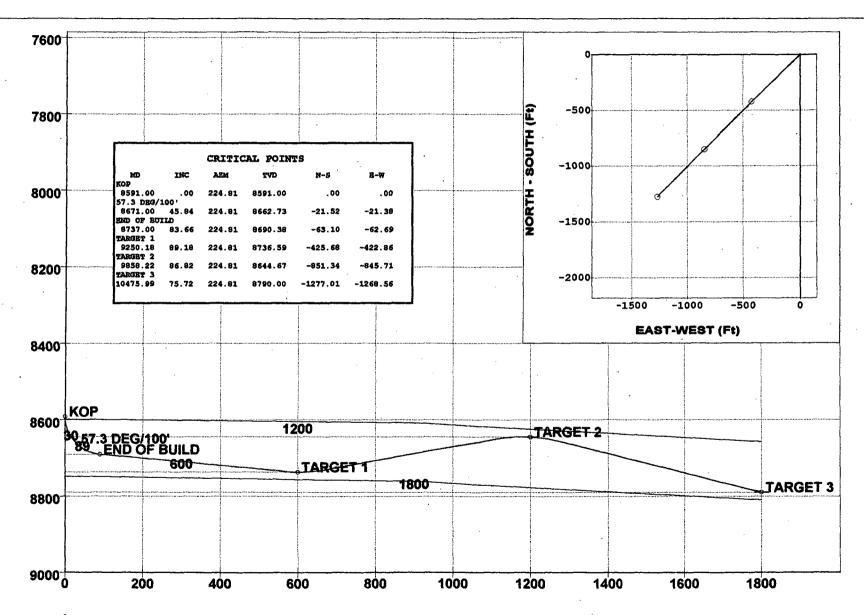

#### IT IS THEREFORE ORDERED THAT:

(1) Texaco Exploration and Production, Inc. ("Texaco") is hereby authorized to initiate a high angle/horizontal directional drilling project within a non-standard 160-acre oil spacing and proration unit comprising the SW/4 of Section 27, Township 17 South, Range 34 East, NMPM, North Vacuum-Abo Pool, North Vacuum Abo West Unit, North Vacuum Abo West Unit Waterflood Project Area, Lea County, New Mexico, by drilling its North Vacuum Abo West Unit Well No. 27 at a standard North Vacuum-Abo Pool surface oil well location 2080 feet from the South and West lines (Unit K) of said Section 27, drill vertically to an approximate depth of 8600 feet, kick-off in a southwesterly direction with a short radius wellbore (57.3 degrees/100 feet), and drill horizontally a lateral distance of approximately 1,800 feet through the Abo formation;

East, NMPM, North Vacuum-Abo Pool, North Vacuum Abo West Unit, North Vacuum Abo West Unit Waterflood Project Area, Lea County, New Mexico, by drilling its North Vacuum Abo West Unit Well No. 27 at a standard North Vacuum-Abo Pool surface oil well location 2080 feet from the South and West lines (Unit K) of said Section 27, drill vertically to an approximate depth of 8600 feet, kick-off in a southwesterly direction with a short radius wellbore (57.3 degrees/100 feet), and drill horizontally a lateral distance of approximately 1,800 feet through the Abo formation;

#### Gentlemen:

Administrative approval, Rule 111.D and Rule 104.D, is requested to directionally drill a horizontal well in a non-standard eighty-acre proration unit in the Abo formation.

The North Vacuum Abo West Unit is a candidate for a horizontal well due to the heterogeneous nature of the reservoir. Vertical segregation is common, with a productive interval consisting of 4 to 7 (10' to 40' thick) porous zones, which are often subdivided by low porosity lenses. Porosity quality varies laterally from well to well within a single lithologic unit. Additionally, porosity development cross cuts stratigraphic boundaries. Application of this particular version of horizontal technology to this reservoir will allow for drainage from laterally discontinuous lenses which would otherwise not be tapped without dense vertical well spacing. The proposed Northeast — Southwest direction of the horizontal sections are dictated by the current injection patterns on the North Vacuum Abo West Unit and the adjacent North Vacuum Abo Unit which is operated by Mobil. As per our conversation this day, if this well is successful Texaco plans to make this Unit a "Project Area" for horizontal drilling.

Attached for your information is a copy of our directional plans, a type log section, and Form C-102.

The "affected" offset operators to this well have been notified of this request (see attached offset operator's list and certified mail receipts). Texaco grants itself a waiver to this request.