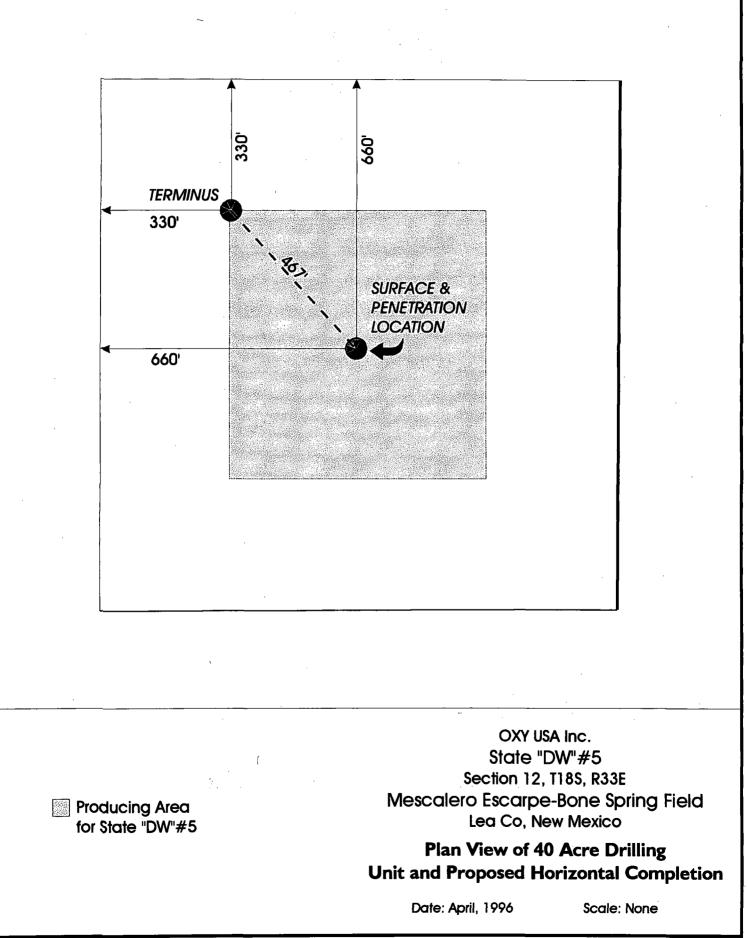

### The Division Director Finds That:

- (1) The subject application has been duly filed under the provisions of Rule 111.D and E of the General Rules and Regulations of the New Mexico Oil Conservation Division ("Division"), revised by Division Order No. R-10388, issued by the Oil Conservation Commission in Case 11,274 on June 13, 1995;
- (2) The State "DW" Well No. 5, located at a standard oil well location 660 feet from the South and East lines (Unit P) of said Section 12, was originally drilled in the summer of 1984 to a total depth of 9,030 feet; the Bone Spring formation tested uneconomical and the well was subsequently completed in the E-K Yates Seven Rivers Queen Pool;
- (3) It is our understanding that Oxy intents to kick-off from vertical at a depth of approximately 8,610 feet by milling a window in the production casing, drill in a northwesterly direction with a medium radius curve (63.1 deg./100 feet), and drill horizontally within the Mescalero Escarpe-Bone Spring Pool a lateral distance of approximately 467 feet;

### **IT IS THEREFORE ORDERED THAT:**

(1) The applicant, Oxy USA, Inc.'s ("Oxy"), is hereby authorized to recomplete the State "DW" Well No. 5 (API No. 30-025-28800), from a standard surface location 660 feet from the South and East lines (Unit P) of Section 12, Township 18 South, Range 33 East, NMPM, Lea County, New Mexico, by milling a window in the production casing, drill in a northwesterly direction with a medium radius curve (63.1 deg./100 feet), and drill horizontally within the Mescalero Escarpe-Bone Spring Pool a lateral distance of approximately 467 feet.

# Re: Application of OXY USA Inc. for Administrative Approval to Horizontally Drill Well #5, State "DW" Lease, Mescalero Escarpe-Bone Spring Pool, Lea County, New Mexico.

Dear Mr. Lemay:

Per Statewide Rule 111 (D), OXY USA Inc. respectfully requests administrative approval to horizontally drill and produce well #5 on our State "DW" lease located in Section 12, Township 18 South, Range 33 East. This well is currently producing from the Mescalero Escarpe-Grayburg Pool. These perforations will be squeezed off, a window cut in the casing at 8610' (MD), and a new wellbore drilled to a TD of 9125' (MD). The purpose of this horizontal completion is to more effectively and efficiently drain the hydrocarbons in the Bone Springs pool underlying the SE/4 SE/4 of Section 12. Attached as a part of this application are various plats and other information in accordance with the requirements spelled out in Rule 111 (D)(2) (a)-(e). They include a plat of the project area and offsetting units, cross-sectional and plan views of the subject well, and a type log of Mescalero Escarpe-Bone Spring pool. Also enclosed are Forms C-101 & C-102 for the proposed operation.