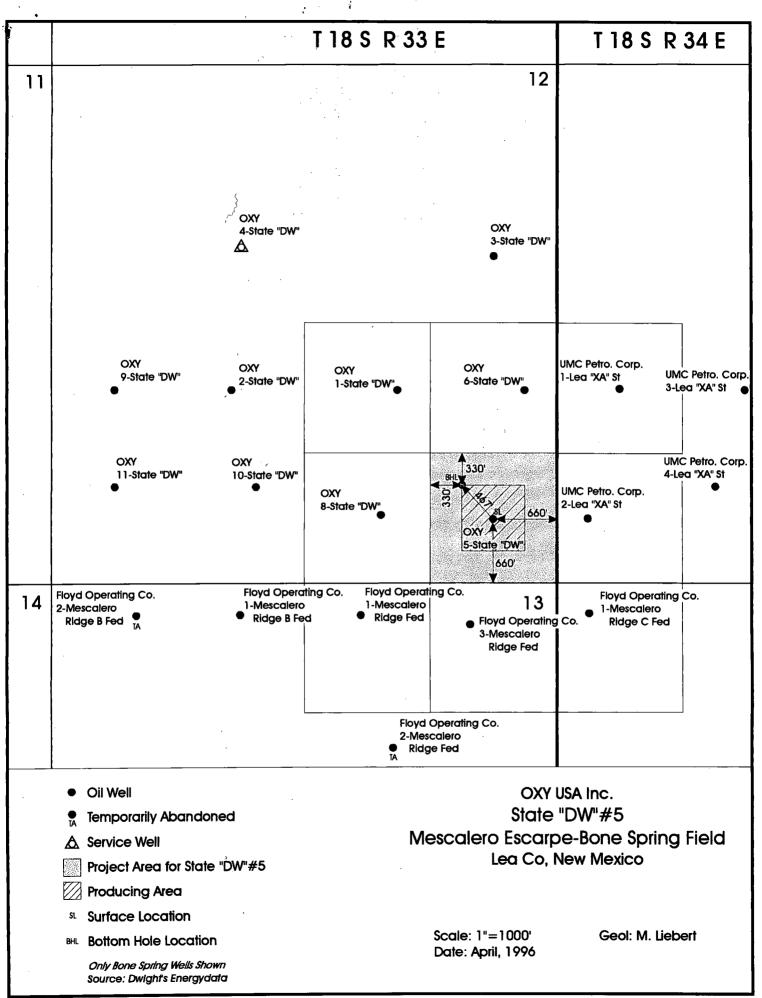

## Administrative Order DD-147(H) High Angle/Horizontal

Dear Mr. Foppiano:

Reference is made to Oxy USA, Inc.'s ("Oxy") application dated April 29, 1996 for authorization to recomplete the State "DW" Well No. 5 (API No. 30-025-28800) by side tracking off of the vertical wellbore and penetrate the Mescalero Escarpe-Bone Spring Pool with a horizontal wellbore within the SE/4 SE/4 (Unit P) of Section 12, Township 18 South, Range 33 East, NMPM, Lea County, New Mexico.

### The Division Director Finds That:

- (1) The subject application has been duly filed under the provisions of Rule 111.D and E of the General Rules and Regulations of the New Mexico Oil Conservation Division ("Division"), revised by Division Order No. R-10388, issued by the Oil Conservation Commission in Case 11,274 on June 13, 1995;
- (2) The State "DW" Well No. 5, located at a standard oil well location 660 feet from the South and East lines (Unit P) of said Section 12, was originally drilled in the summer of 1984 to a total depth of 9,030 feet; the Bone Spring formation tested uneconomical and the well was subsequently completed in the E-K Yates Seven Rivers Queen Pool;
- (3) It is our understanding that Oxy intents to kick-off from vertical at a depth of approximately 8,610 feet by milling a window in the production casing, drill in a northwesterly direction with a medium radius curve (63.1 deg./100 feet), and drill horizontally within the Mescalero Escarpe-Bone Spring Pool a lateral distance of approximately 467 feet;

### **IT IS THEREFORE ORDERED THAT:**

(1) The applicant, Oxy USA, Inc.'s ("Oxy"), is hereby authorized to recomplete the State "DW" Well No. 5 (API No. 30-025-28800), from a standard surface location 660 feet from the South and East lines (Unit P) of Section 12, Township 18 South, Range 33 East, NMPM, Lea County, New Mexico, by milling a window in the production casing, drill in a northwesterly direction with a medium radius curve (63.1 deg./100 feet), and drill horizontally within the Mescalero Escarpe-Bone Spring Pool a lateral distance of approximately 467 feet.

Administrative Order DD-147(H) Oxy USA Inc. June 7, 1996 Page 3

(3) The "project area" for said horizontal well shall consist of a standard 40-acre oil spacing and proration unit comprising the SE/4 SE/4 of said Section 12.

(4) The "producing area" for said horizontal wellbore shall include that area within the SE/4 SE/4 of said Section 12 that is no closer than 330 feet from the outer boundary of proposed 40-acre standard oil spacing and proration unit.

(5) The "project area" proposed by Oxy would consist of a standard 40-acre spacing and proration unit comprising the SE/4 SE/4 of said Section 12;

- (6) The applicable drilling window or "producing area" for said wellbore should include that area within the SE/4 SE/4 (Unit P) of said Section 12 that is no closer than 330 feet to any quarter-quarter; and,
- (7) It appears the applicant has satisfied all of the appropriate requirements prescribed in said Rule 111.D and E, the subject application should be approved and the well should be governed by the provisions contained within this order and all other applicable provisions of Division General Rule 111.

(3) The "project area" for said horizontal well shall consist of a standard 40-acre oil spacing and proration unit comprising the SE/4 SE/4 of said Section 12.

(4) The "producing area" for said horizontal wellbore shall include that area within the SE/4 SE/4 of said Section 12 that is no closer than 330 feet from the outer boundary of

proposed 40-acre standard oil spacing and proration unit.

(5) The operator shall comply with all requirements and conditions set forth in Division General Rule 111.E(2) and any applicable requirements in 111.D and F.