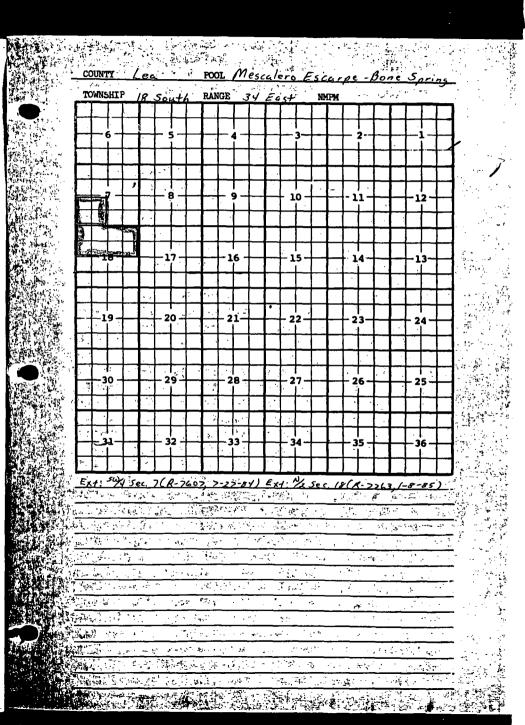

|                                  |                             |                     |                   | LATION              | AND ACR               | EAGE DEDIC                                               | JATION PL                                                                    |                                                                                         |                                                                                                                          |  |  |  |  |  |  |  |  |
|----------------------------------|-----------------------------|---------------------|-------------------|---------------------|-----------------------|----------------------------------------------------------|------------------------------------------------------------------------------|-----------------------------------------------------------------------------------------|--------------------------------------------------------------------------------------------------------------------------|--|--|--|--|--|--|--|--|
|                                  | <b>PI</b> Number<br>)-025-2 |                     |                   | * Pool Cod<br>04579 |                       | ' <b>Pool Name</b><br>Mescalero Escarpe-Bone Spring Pool |                                                                              |                                                                                         |                                                                                                                          |  |  |  |  |  |  |  |  |
| • Property<br>0086               |                             |                     |                   |                     | Property<br>State     |                                                          | · · ·                                                                        | • <del>Well Number</del><br>5                                                           |                                                                                                                          |  |  |  |  |  |  |  |  |
| O <b>GRID</b><br>1669            | 1                           |                     |                   |                     | ' Operator<br>OXY US  |                                                          |                                                                              | * Elevation<br>4089 *                                                                   |                                                                                                                          |  |  |  |  |  |  |  |  |
|                                  |                             |                     |                   |                     | <sup>10</sup> Surface | Location                                                 |                                                                              |                                                                                         |                                                                                                                          |  |  |  |  |  |  |  |  |
| LL or lot no.<br>P               |                             |                     | Range<br>33E      | Lot ide             | Feet from the<br>660  | North/South Ene<br>South                                 | Feet from the<br>660                                                         | East West                                                                               | ine Cousty<br>Lea                                                                                                        |  |  |  |  |  |  |  |  |
|                                  | <u>.</u>                    | •                   | <sup>11</sup> Bot | tom Ho              | le Location I         | f Different Fro                                          | om Surface                                                                   | <u></u>                                                                                 | <u> </u>                                                                                                                 |  |  |  |  |  |  |  |  |
| UL or iot no.<br>P               | Section<br>12               | Township<br>18S     | Range<br>33E      |                     |                       | North/South line<br>South                                | Feet from the<br>990                                                         | East West                                                                               | tine Coasty<br>Lea                                                                                                       |  |  |  |  |  |  |  |  |
| <sup>18</sup> Dedicated Ac<br>40 | res " Joint                 | or infill ( '*<br>N | Canactidatio      | a Code ( 14         | Order No.             |                                                          |                                                                              |                                                                                         |                                                                                                                          |  |  |  |  |  |  |  |  |
| NO ALLO                          | WABLE                       |                     |                   |                     |                       | ON UNTIL ALL                                             |                                                                              |                                                                                         | N CONSOLIDATED                                                                                                           |  |  |  |  |  |  |  |  |
| 16                               |                             |                     |                   |                     |                       |                                                          | I hereby cel<br>brue and co<br>Signature<br>Printed N<br>Tille<br>Date       | David<br>Regula                                                                         | CERTIFICATION<br>formation contained heres is<br>cat of my browledge and beli<br>Stewart<br>tory Analyst<br>CERTIFICATIO |  |  |  |  |  |  |  |  |
|                                  |                             |                     |                   |                     |                       | T 99<br>467'<br>-066 -05-P                               | l hereby of<br>was pload<br>me or uni<br>and corre<br>Date of S<br>Signature | erafy that the w<br>of from field no<br>der my supervis<br>zit to the best of<br>usivey | veil location shown on this p<br>use of actual surveys made by<br>ion, and that the same is tru                          |  |  |  |  |  |  |  |  |