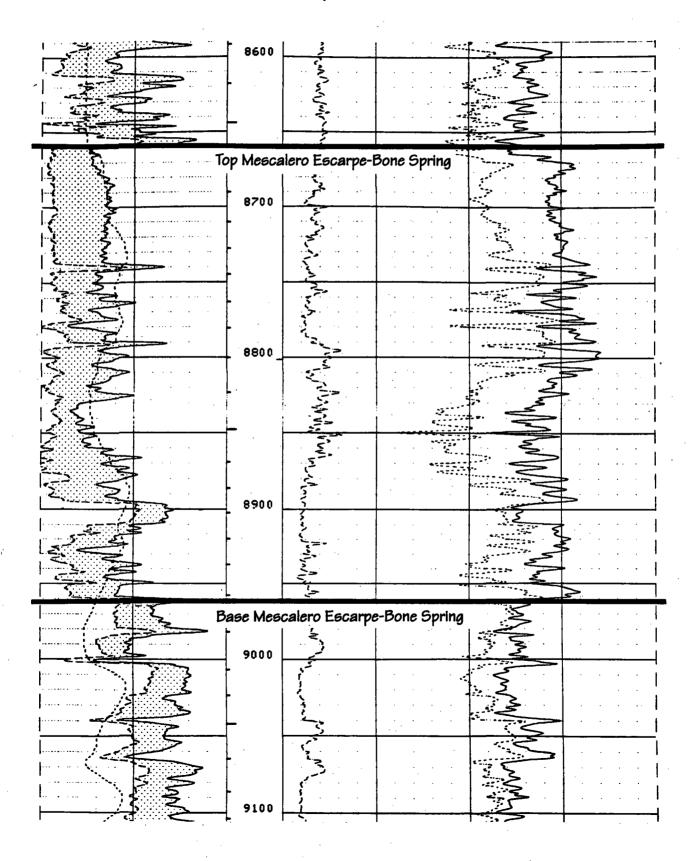

# Re: Application of OXY USA Inc. for Administrative Approval to Horizontally Drill Well #5, State "DW" Lease, Mescalero Escarpe-Bone Spring Pool, Lea County, New Mexico.

Dear Mr. Lemay:

Per Statewide Rule 111 (D), OXY USA Inc. respectfully requests administrative approval to horizontally drill and produce well #5 on our State "DW" lease located in Section 12, Township 18 South, Range 33 East. This well is currently producing from the Mescalero Escarpe-Grayburg Pool. These perforations will be squeezed off, a window cut in the casing at 8610' (MD), and a new wellbore drilled to a TD of 9125' (MD). The purpose of this horizontal completion is to more effectively and efficiently drain the hydrocarbons in the Bone Springs pool underlying the SE/4 SE/4 of Section 12. Attached as a part of this application are various plats and other information in accordance with the requirements spelled out in Rule 111 (D)(2) (a)-(e). They include a plat of the project area and offsetting units, cross-sectional and plan views of the subject well, and a type log of Mescalero Escarpe-Bone Spring pool. Also enclosed are Forms C-101 & C-102 for the proposed operation.

UMC Petroleum Corp. (by certified mail return receipt requested) 1201 Louisiana, Suite 1400 Houston, Texas 77002

David Stewart (OXY) Mike Liebert (OXY) Scott Gengler (OXY) . ′

``.

.

CQ290-0

CQ290-1

Type Log OXY USA Inc. State "DW" #5 Section 12, T18S, R33E Lea County, New Mexico