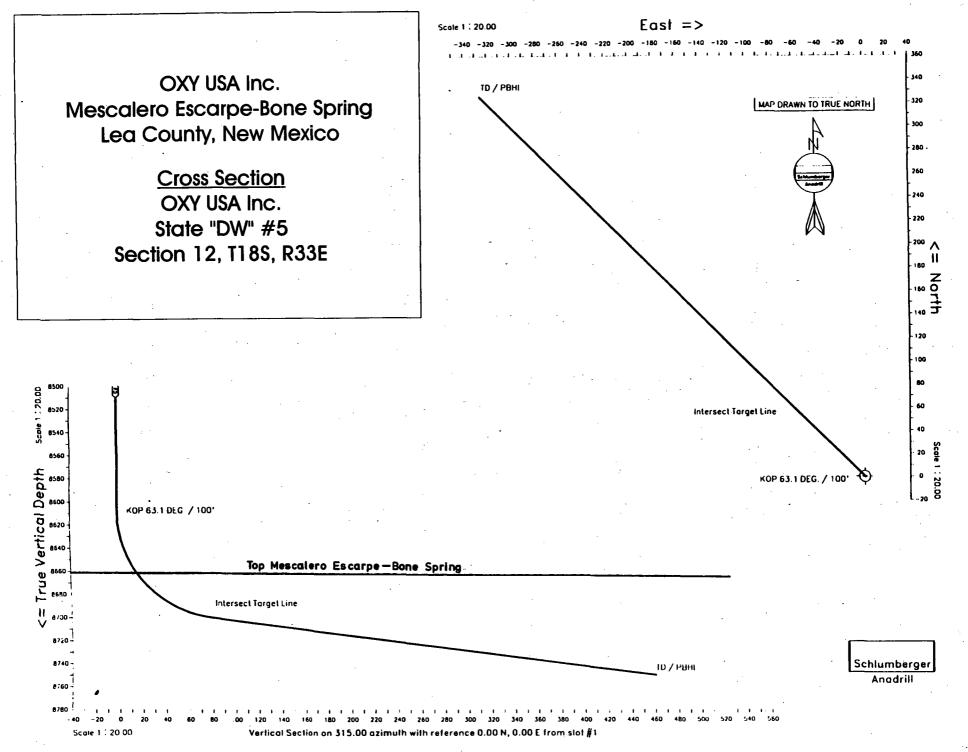

### The Division Director Finds That:

- (1) The subject application has been duly filed under the provisions of Rule 111.D and E of the General Rules and Regulations of the New Mexico Oil Conservation Division ("Division"), revised by Division Order No. R-10388, issued by the Oil Conservation Commission in Case 11,274 on June 13, 1995;
- (2) The State "DW" Well No. 5, located at a standard oil well location 660 feet from the South and East lines (Unit P) of said Section 12, was originally drilled in the summer of 1984 to a total depth of 9,030 feet; the Bone Spring formation tested uneconomical and the well was subsequently completed in the E-K Yates Seven Rivers Queen Pool;
- (3) It is our understanding that Oxy intents to kick-off from vertical at a depth of approximately 8,610 feet by milling a window in the production casing, drill in a northwesterly direction with a medium radius curve (63.1 deg./100 feet), and drill horizontally within the Mescalero Escarpe-Bone Spring Pool a lateral distance of approximately 467 feet;

### **IT IS THEREFORE ORDERED THAT:**

(1) The applicant, Oxy USA, Inc.'s ("Oxy"), is hereby authorized to recomplete the State "DW" Well No. 5 (API No. 30-025-28800), from a standard surface location 660 feet from the South and East lines (Unit P) of Section 12, Township 18 South, Range 33 East, NMPM, Lea County, New Mexico, by milling a window in the production casing, drill in a northwesterly direction with a medium radius curve (63.1 deg./100 feet), and drill horizontally within the Mescalero Escarpe-Bone Spring Pool a lateral distance of approximately 467 feet.

# Re: Application of OXY USA Inc. for Administrative Approval to Horizontally Drill Well #5, State "DW" Lease, Mescalero Escarpe-Bone Spring Pool, Lea County, New Mexico.

Dear Mr. Lemay:

Per Statewide Rule 111 (D), OXY USA Inc. respectfully requests administrative approval to horizontally drill and produce well #5 on our State "DW" lease located in Section 12, Township 18 South, Range 33 East. This well is currently producing from the Mescalero Escarpe-Grayburg Pool. These perforations will be squeezed off, a window cut in the casing at 8610' (MD), and a new wellbore drilled to a TD of 9125' (MD). The purpose of this horizontal completion is to more effectively and efficiently drain the hydrocarbons in the Bone Springs pool underlying the SE/4 SE/4 of Section 12. Attached as a part of this application are various plats and other information in accordance with the requirements spelled out in Rule 111 (D)(2) (a)-(e). They include a plat of the project area and offsetting units, cross-sectional and plan views of the subject well, and a type log of Mescalero Escarpe-Bone Spring pool. Also enclosed are Forms C-101 & C-102 for the proposed operation.