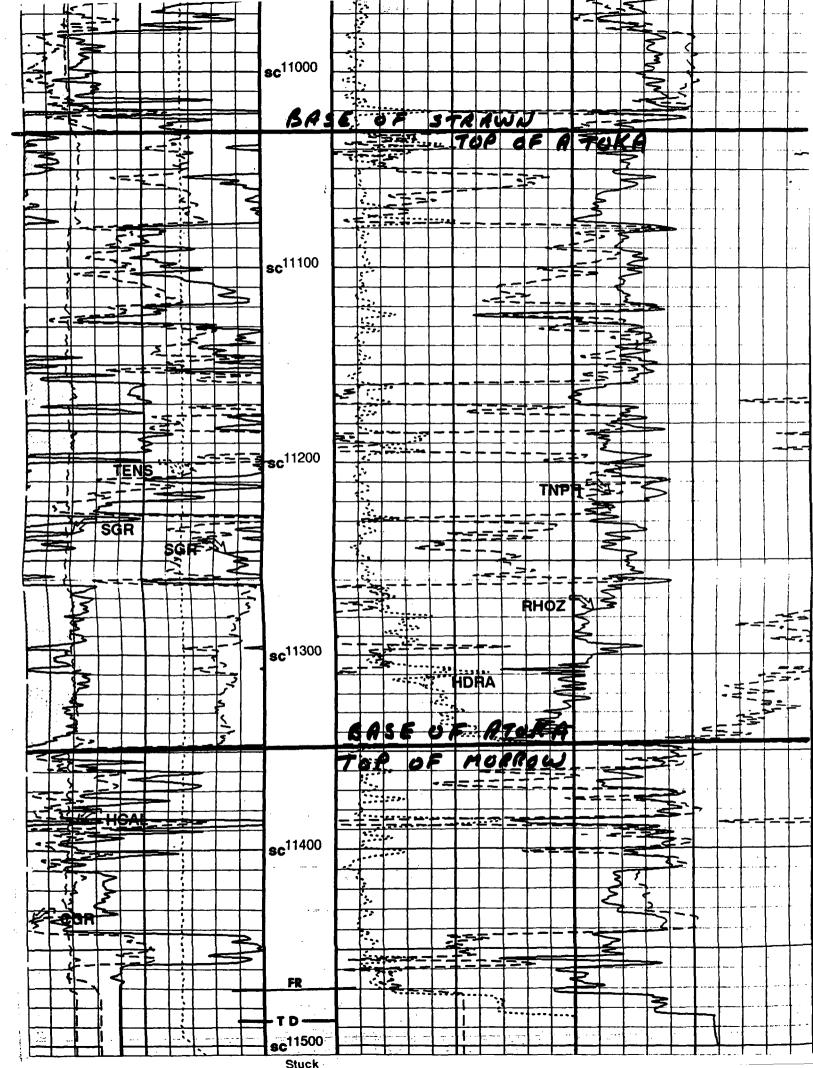

(2)

From well data on file with the New Mexico Oil Conservation Division the New Mexico "N" State Well No. 10 was drilled to a total depth of 11,536 feet in July, 1996, after the Atoka interval between 11,132 feet to 11,252 feet tested dry the Upper Pennsylvanian zone from 10,088 feet to 10,184 feet was completed;

This well must be directionally drilled because surface obstructions prevented staking it at the proposed bottom-hole location. It will be completed in the Atoka formation as a forty-acre oil well. Attached for your information is a copy of our directional plans, a type log section, and Form C-102.