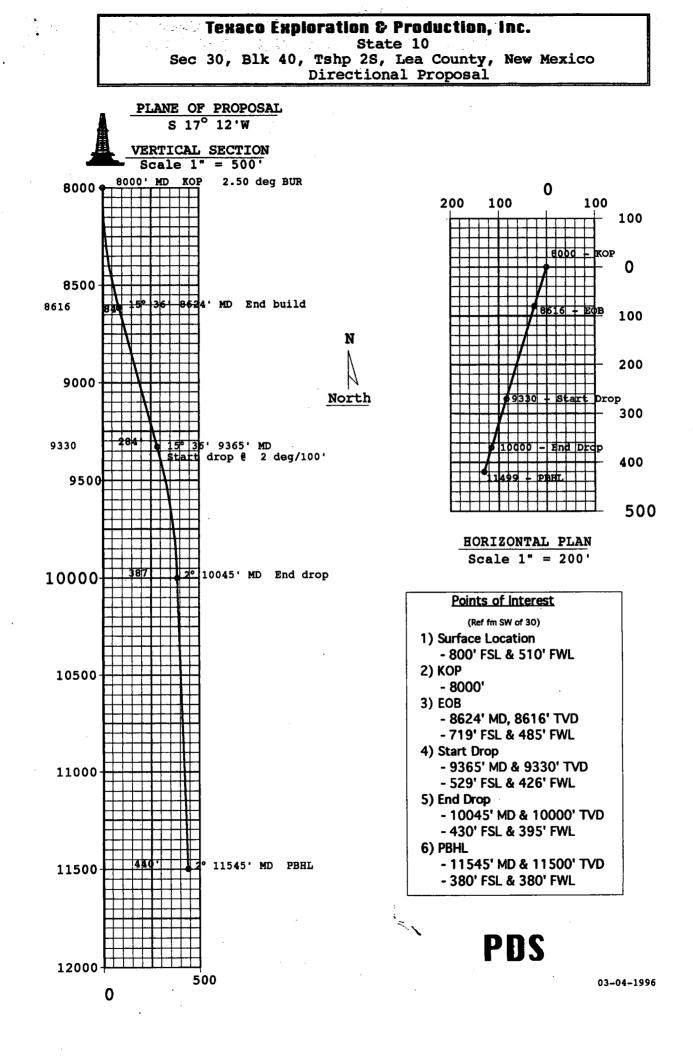

# Administrative Order DD-145 Texaco Exploration and Production, Inc. May 7, 1996 Page 2

Lea County, New Mexico, drill vertically to an approximate depth of 8,000 feet, kick-off in a south-southwesterly direction, and drill directionally to a targeted standard bottomhole oil well location that is approximately 380 feet from the South and West lines of said Section 30;

### **IT IS THEREFORE ORDERED THAT:**

(1) Texaco Exploration and Production, Inc. ("Texaco") is hereby authorized to drill its New Mexico "N" State Well No. 10 from a standard surface oil well location 800 feet from the South line and 510 feet from the West line (Lot 4/Unit M) of Section 30, Township 17 South, Range 35 East, NMPM, Lea County, New Mexico, drill vertically to an approximate depth of 8,000 feet, kick-off in a south-southwesterly direction, and drill directionally to a targeted standard bottomhole oil well location that is approximately 380 feet from the South and West lines of said Section 30.

Lea County, New Mexico, drill vertically to an approximate depth of 8,000 feet, kick-off in a south-southwesterly direction, and drill directionally to a targeted standard bottomhole oil well location that is approximately 380 feet from the South and West lines of said Section 30;

#### IT IS THEREFORE ORDERED THAT:

(5)

(1) Texaco Exploration and Production, Inc. ("Texaco") is hereby authorized to drill its New Mexico "N" State Well No. 10 from a standard surface oil well location 800 feet from the South line and 510 feet from the West line (Lot 4/Unit M) of Section 30, Township 17 South, Range 35 East, NMPM, Lea County, New Mexico, drill vertically to an approximate depth of 8,000 feet, kick-off in a south-southwesterly direction, and drill directionally to a targeted standard bottomhole oil well location that is approximately 380 feet from the South and West lines of said Section 30.

This well must be directionally drilled because surface obstructions prevented staking it at the proposed bottom-hole location. It will be completed in the Atoka formation as a forty-acre oil well. Attached for your information is a copy of our directional plans, a type log section, and Form C-102.