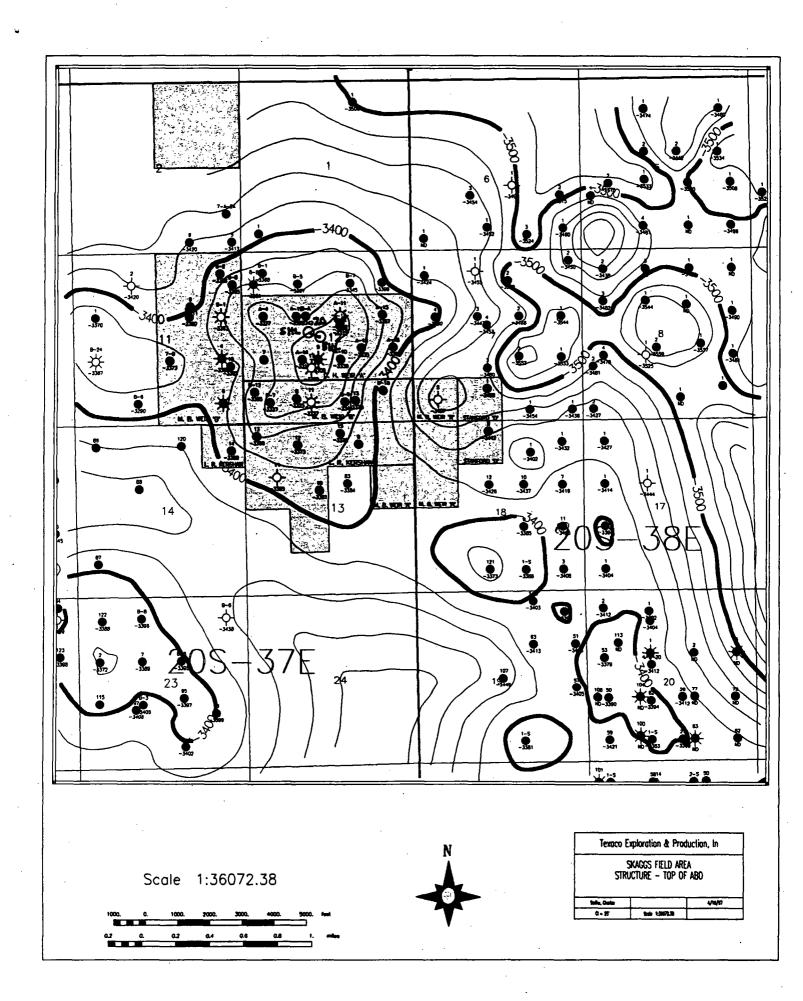

The bottomhole must be drilled in this location due to geological conditions. As seen on the attached maps, this location is on the crest of the McKee structure and approximately equidistant to the offsetting 40 Acre Drinkard producers. The proposed location will minimize the risk of encountering the McKee structurally low and nonproductive. In addition, the proposed location will encounter laterally discontinuous reservoirs in the Drinkard that can not be depleted from existing wellbores. Attached for your information is a copy of our directional plans, a type log section, maps, and Form C-102.