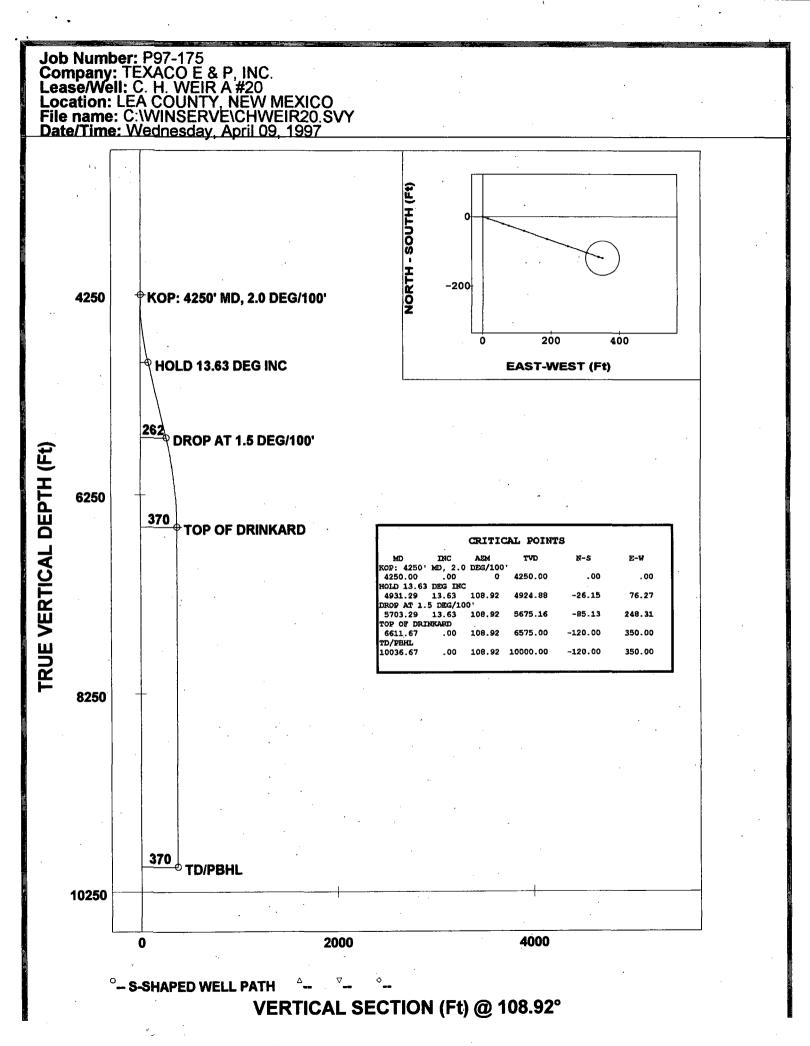

## WINSERVE SURVEY CALCULATIONS

Minimum Curvature Method Vertical Section Plane 108.92

| Measured<br>Depth<br>FT | Inci<br>Angle<br>Deg | Drift<br>Direction<br>Deg | True<br>Vertical<br>Depth | Subsea<br>TVD<br>FT  | N-S<br>FT                    | E-W<br>FT      | Vertical<br>Section<br>FT | C L O S<br>Distance<br>FT | URE<br>Direction<br>Deg | Dogleg<br>Severity<br>Deg/100 |
|-------------------------|----------------------|---------------------------|---------------------------|----------------------|------------------------------|----------------|---------------------------|---------------------------|-------------------------|-------------------------------|
| KOD: 4                  | 250' MD              | , 2.0 DEG                 | /400'                     | ·                    | <del></del>                  |                |                           |                           |                         |                               |
| 11                      |                      | •                         |                           |                      |                              |                |                           |                           |                         |                               |
| 4250.00                 | .00                  | .00                       | 4250.00                   | 675.00               | .00                          | .00            | .00                       | .00                       | .00                     | .00                           |
| 4350.00                 | 2.00                 | 108.92                    | 4349.98                   | 774.98               | 57                           | 1.65           | 1.75                      | 1.75                      | 108.92                  | 2.00                          |
| 4450.00                 | 4.00                 | 108.92                    | 4449.84                   | 874.84               | -2.26                        | 6.60           | 6.98                      | 6.98                      | 108.92                  | 2.00                          |
| 4550,00                 | 6.00                 | 108.92                    | 4549.45                   | 974.45               | <b>-</b> 5.09                | 14.85          | 15.69                     | 15.69                     | 108.92                  | 2.00                          |
| 4650.00                 | 8.00                 | 108.92                    | 4648.70                   | 1073.70              | -9.04                        | 26.37          | 27.88                     | 27.88                     | 108.92                  | 2.00                          |
| 4750.00                 | 40.00                | 400.00                    | 4747 47                   | 4470 47              | 44.40                        | 44 47          | 40.50                     | 40.50                     | 400.00                  | 2.00                          |
| 4750.00<br>4850.00      | 10.00<br>12.00       |                           | 4747.47<br>4845.62        | 1172.47<br>1270.62   | -14.12<br>-20.30             | 41.17<br>59.22 | 43.52<br>62.60            | 43.52<br>62.60            | 108.92<br>108.92        | 2.00<br>2.00                  |
|                         | <del></del>          |                           | 4040.02                   | 12/0.02              | -20.30                       | 39.22          | 02.00                     | 02.00                     | 100.92                  | 2.00                          |
| HOLD                    | 13.63 DE             | EG INC                    | •                         |                      |                              |                |                           |                           |                         |                               |
| 4931.29                 | 13.63                | 108.92                    | 4924.88                   | 1349.88              | -26.15                       | 76.27          | 80.63                     | 80.63                     | 108.92                  | 2.00                          |
| 5031.29                 | 13.63                | 108.92                    | 5022.07                   | 1447.07              | -33.79                       | 98.55          | 104.19                    | 104.19                    | 108.92                  | .00                           |
| 5131.29                 | 13.63                | 108.92                    | 5119.25                   | 1 <del>544</del> .25 | -41.43                       | 120.84         | 127.74                    | 127.74                    | 108.92                  | .00                           |
| 5231.29                 | 13.63                | 108.92                    | 5216.44                   | 1641.44              | -49.07                       | 143.12         | 151.30                    | 151.30                    | 108.92                  | .00                           |
| 5331.29                 | 13.63                | 108.92                    | 5313.62                   | 1738.62              | -56.71                       | 165.41         | 174.86                    | 174.86                    | 108.92                  | .00                           |
| E424 00                 | 42.62                | 108.92                    | 5410.81                   | 1835.81              | -64.35                       | 187.69         | 198.42                    | 198.42                    | 108.92                  | .00                           |
| 5431.29<br>5531.29      | 13.63<br>13.63       | 108.92                    | 5508.00                   | 1933.00              | -04.35<br>-71.99             | 209.98         | 221.98                    | 221.98                    | 108.92                  | .00                           |
| 5631,29                 | 13.63                | 108.92                    | 5605.18                   | 2030.18              | -71. <del>93</del><br>-79.63 | 232.26         | 245.53                    | 245.53                    | 108.92                  | .00                           |
|                         |                      |                           | 3003.10                   | 2030.10              | -13.00                       | 202.20         | 240.00                    | 240.00                    | 100.02                  |                               |
| 11                      |                      | EG/100'                   |                           |                      |                              |                |                           |                           |                         | - 1                           |
| 5703.29                 | 13.63                | 108.92                    | 5675.16                   | 2100.16              | -85.13                       | 248.31         | 262.50                    | 262.50                    | 108.92                  | .00                           |
| 5803.29                 | 12.13                | 108.92                    | 5772.64                   | 2197.64              | -92.36                       | 269.39         | 284.78                    | 284.78                    | 108.92                  | 1.50                          |
| 5903.29                 | 10.63                | 108.92                    | 5870.67                   | 2295.67              | -98.76                       | 288.04         | 304.50                    | 304.50                    | 108.92                  | 1 <i>,</i> 50                 |
| 6003.29                 | 9.13                 | 108.92                    | 5969.19                   | 2394.19              | -104.32                      | 304.27         | 321.65                    | 321.65                    | 108.92                  | 1.50                          |
| 6103.29                 | 7.63                 | 108.92                    | 6068.12                   | 2493.12              | -109.04                      | 318.04         | 336.22                    | 336.22                    | 108.92                  | 1.50                          |
| 6203.29                 | 6.13                 | 108.92                    | 6167.40                   | 2592.40              | -112.93                      | 329.37         | 348.19                    | 348.19                    | 108.92                  | 1.50                          |

| Measured<br>Depth<br>FT | Inci<br>Angle<br>Deg | Drift<br>Direction<br>Deg | True<br>Vertical<br>Depth | Subsea<br>TVD<br>FT | N-S<br>FT | E-W<br>FT | Vertical<br>Section<br>FT | C L O S<br>Distance<br>FT | URE<br>Direction<br>Deg | Dogleg<br>Severity<br>Deg/100 |
|-------------------------|----------------------|---------------------------|---------------------------|---------------------|-----------|-----------|---------------------------|---------------------------|-------------------------|-------------------------------|
| 6303.29                 | 4.63                 | 108.92                    | 6266.95                   | 2691.95             | -115.96   | 338.23    | 357.56                    | 357.56                    | 108.92                  | 1.50                          |
| 6403.29                 | 3.13                 | 108.92                    | 6366.72                   | 2791.72             | -118.16   | 344.62    | 364.32                    | 364.32                    | 108.92                  | 1.50                          |
| 6503.29                 | 1.63                 | 108.92                    | 6466.63                   | 2891.63             | -119.50   | 348.55    | 368.46                    | 368.46                    | 108.92                  | 1.50                          |
| 6603.29                 | .13                  | 108.92                    | 6566.62                   | 2991.62             | -120.00   | 349.99    | 369.99                    | 369.99                    | 108.92                  | 1.50                          |
| TOP OF                  | DRINK                | ARD                       |                           |                     |           |           |                           |                           |                         | <u>_</u>                      |
| 6611.67                 | .00                  | 108.92                    | 6575.00                   | 3000.00             | -120.00   | 350.00    | 370.00                    | 370.00                    | 108.92                  | 1.50                          |
| 7111.67                 | .00                  | 108.92                    | 7075.00                   | 3500.00             | -120.00   | 350.00    | 370.00                    | 370.00                    | 108.92                  | .00                           |
| <i>7</i> 611.67         | .00                  | 108.92                    | 7575.00                   | 4000.00             | -120.00   | 350.00    | 370.00                    | 370.00                    | 108.92                  | .00                           |
| 8111.67                 | .00                  | 108.92                    | 8075.00                   | 4500.00             | -120.00   | 350.00    | 370.00                    | 370.00                    | 108.92                  | .00                           |
| 8611.67                 | .00                  | 108.92                    | 8575.00                   | 5000.00             | -120.00   | 350.00    | 370.00                    | 370.00                    | 108.92                  | .00                           |
| 9111.67                 | .00                  | 108.92                    | 9075.00                   | 5500.00             | -120.00   | 350.00    | 370.00                    | 370.00                    | 108.92                  | .00                           |
| 9611.67                 | .00                  | 108.92                    | 9575.00                   | 6000.00             | -120.00   | 350.00    | 370.00                    | 370.00                    | 108.92                  | .00                           |
| TD/PBH                  | L .                  |                           |                           |                     |           |           |                           |                           |                         |                               |
| 10036.67                | .00                  | 108.92                    | 10000.00                  | 6425.00             | -120.00   | 350.00    | 370.00                    | 370.00                    | 108.92                  | .00                           |

<u>PROVIDED HOWEVER THAT</u> prior to commencing directional drilling operations in said wellbore, the applicant shall establish the location of the kick-off point by means of a directional survey acceptable to the Division.

<u>PROVIDED FURTHER THAT</u> during or upon completion of said directional drilling operations, the applicant shall conduct an accurate wellbore survey from the kick-off point to total depth in order that the subsurface bottomhole location, as well as the wellbore's true depth and course, may be determined.