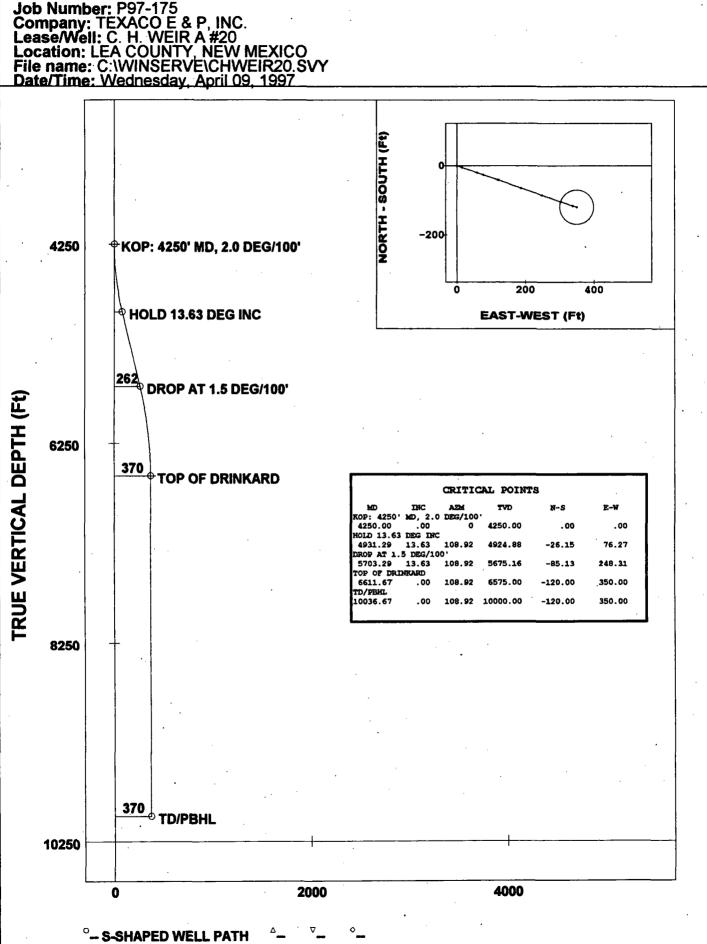

## WINSERVE SURVEY CALCULATIONS

Minimum Curvature Method Vertical Section Plane 108.92

| Measured<br>Depth<br>FT | Inci<br>Angle<br>Deg | Drift<br>Direction<br>Deg | True<br>Vertical<br>Depth | Subsea<br>TVD<br>FT  | N-S<br>FT                    | E-W<br>FT      | Vertical<br>Section<br>FT | C L O S<br>Distance<br>FT | URE<br>Direction<br>Deg | Dogleg<br>Severity<br>Deg/100 |
|-------------------------|----------------------|---------------------------|---------------------------|----------------------|------------------------------|----------------|---------------------------|---------------------------|-------------------------|-------------------------------|
| KOD: 4                  | 250' MD              | , 2.0 DEG                 | /400'                     | ·                    | <del></del>                  |                |                           |                           |                         |                               |
| 11                      |                      | •                         |                           |                      |                              |                |                           |                           |                         |                               |
| 4250.00                 | .00                  | .00                       | 4250.00                   | 675.00               | .00                          | .00            | .00                       | .00                       | .00                     | .00                           |
| 4350.00                 | 2.00                 | 108.92                    | 4349.98                   | 774.98               | 57                           | 1.65           | 1.75                      | 1.75                      | 108.92                  | 2.00                          |
| 4450.00                 | 4.00                 | 108.92                    | 4449.84                   | 874.84               | -2.26                        | 6.60           | 6.98                      | 6.98                      | 108.92                  | 2.00                          |
| 4550,00                 | 6.00                 | 108.92                    | 4549.45                   | 974.45               | <b>-</b> 5.09                | 14.85          | 15.69                     | 15.69                     | 108.92                  | 2.00                          |
| 4650.00                 | 8.00                 | 108.92                    | 4648.70                   | 1073.70              | -9.04                        | 26.37          | 27.88                     | 27.88                     | 108.92                  | 2.00                          |
| 4750.00                 | 40.00                | 400.00                    | 4747 47                   | 4470 47              | 44.40                        | 44 47          | 40.50                     | 40.50                     | 400.00                  | 2.00                          |
| 4750.00<br>4850.00      | 10.00<br>12.00       |                           | 4747.47<br>4845.62        | 1172.47<br>1270.62   | -14.12<br>-20.30             | 41.17<br>59.22 | 43.52<br>62.60            | 43.52<br>62.60            | 108.92<br>108.92        | 2.00<br>2.00                  |
|                         | <del></del>          |                           | 4040.02                   | 12/0.02              | -20.30                       | 39.22          | 02.00                     | 02.00                     | 100.92                  | 2.00                          |
| HOLD                    | 13.63 DE             | EG INC                    | •                         |                      |                              |                |                           |                           |                         |                               |
| 4931.29                 | 13.63                | 108.92                    | 4924.88                   | 1349.88              | -26.15                       | 76.27          | 80.63                     | 80.63                     | 108.92                  | 2.00                          |
| 5031.29                 | 13.63                | 108.92                    | 5022.07                   | 1447.07              | -33.79                       | 98.55          | 104.19                    | 104.19                    | 108.92                  | .00                           |
| 5131.29                 | 13.63                | 108.92                    | 5119.25                   | 1 <del>544</del> .25 | -41.43                       | 120.84         | 127.74                    | 127.74                    | 108.92                  | .00                           |
| 5231.29                 | 13.63                | 108.92                    | 5216.44                   | 1641.44              | -49.07                       | 143.12         | 151.30                    | 151.30                    | 108.92                  | .00                           |
| 5331.29                 | 13.63                | 108.92                    | 5313.62                   | 1738.62              | -56.71                       | 165.41         | 174.86                    | 174.86                    | 108.92                  | .00                           |
| E424 00                 | 42.62                | 108.92                    | 5410.81                   | 1835.81              | -64.35                       | 187.69         | 198.42                    | 198.42                    | 108.92                  | .00                           |
| 5431.29<br>5531.29      | 13.63<br>13.63       | 108.92                    | 5508.00                   | 1933.00              | -04.35<br>-71.99             | 209.98         | 221.98                    | 221.98                    | 108.92                  | .00                           |
| 5631,29                 | 13.63                | 108.92                    | 5605.18                   | 2030.18              | -71. <del>93</del><br>-79.63 | 232.26         | 245.53                    | 245.53                    | 108.92                  | .00                           |
|                         |                      |                           | 3003.10                   | 2030.10              | -13.00                       | 202.20         | 240.00                    | 240.00                    | 100.02                  |                               |
| 11                      |                      | EG/100'                   |                           |                      |                              |                |                           |                           |                         | - 1                           |
| 5703.29                 | 13.63                | 108.92                    | 5675.16                   | 2100.16              | -85.13                       | 248.31         | 262.50                    | 262.50                    | 108.92                  | .00                           |
| 5803.29                 | 12.13                | 108.92                    | 5772.64                   | 2197.64              | -92.36                       | 269.39         | 284.78                    | 284.78                    | 108.92                  | 1.50                          |
| 5903.29                 | 10.63                | 108.92                    | 5870.67                   | 2295.67              | -98.76                       | 288.04         | 304.50                    | 304.50                    | 108.92                  | 1 <i>,</i> 50                 |
| 6003.29                 | 9.13                 | 108.92                    | 5969.19                   | 2394.19              | -104.32                      | 304.27         | 321.65                    | 321.65                    | 108.92                  | 1.50                          |
| 6103.29                 | 7.63                 | 108.92                    | 6068.12                   | 2493.12              | -109.04                      | 318.04         | 336.22                    | 336.22                    | 108.92                  | 1.50                          |
| 6203.29                 | 6.13                 | 108.92                    | 6167.40                   | 2592.40              | -112.93                      | 329.37         | 348.19                    | 348.19                    | 108.92                  | 1.50                          |

| Measured<br>Depth<br>FT | Inci<br>Angle<br>Deg | Drift<br>Direction<br>Deg | True<br>Vertical<br>Depth | Subsea<br>TVD<br>FT | N-S<br>FT | E-W<br>FT | Vertical<br>Section<br>FT | C L O S<br>Distance<br>FT | URE<br>Direction<br>Deg | Dogleg<br>Severity<br>Deg/100 |
|-------------------------|----------------------|---------------------------|---------------------------|---------------------|-----------|-----------|---------------------------|---------------------------|-------------------------|-------------------------------|
| 6303.29                 | 4.63                 | 108.92                    | 6266.95                   | 2691.95             | -115.96   | 338.23    | 357.56                    | 357.56                    | 108.92                  | 1.50                          |
| 6403.29                 | 3.13                 | 108.92                    | 6366.72                   | 2791.72             | -118.16   | 344.62    | 364.32                    | 364.32                    | 108.92                  | 1.50                          |
| 6503.29                 | 1.63                 | 108.92                    | 6466.63                   | 2891.63             | -119.50   | 348.55    | 368.46                    | 368.46                    | 108.92                  | 1.50                          |
| 6603.29                 | .13                  | 108.92                    | 6566.62                   | 2991.62             | -120.00   | 349.99    | 369.99                    | 369.99                    | 108.92                  | 1.50                          |
| TOP OF                  | DRINK                | ARD                       |                           |                     |           |           |                           |                           |                         | <u>_</u>                      |
| 6611.67                 | .00                  | 108.92                    | 6575.00                   | 3000.00             | -120.00   | 350.00    | 370.00                    | 370.00                    | 108.92                  | 1.50                          |
| 7111.67                 | .00                  | 108.92                    | 7075.00                   | 3500.00             | -120.00   | 350.00    | 370.00                    | 370.00                    | 108.92                  | .00                           |
| <i>7</i> 611.67         | .00                  | 108.92                    | 7575.00                   | 4000.00             | -120.00   | 350.00    | 370.00                    | 370.00                    | 108.92                  | .00                           |
| 8111.67                 | .00                  | 108.92                    | 8075.00                   | 4500.00             | -120.00   | 350.00    | 370.00                    | 370.00                    | 108.92                  | .00                           |
| 8611.67                 | .00                  | 108.92                    | 8575.00                   | 5000.00             | -120.00   | 350.00    | 370.00                    | 370.00                    | 108.92                  | .00                           |
| 9111.67                 | .00                  | 108.92                    | 9075.00                   | 5500.00             | -120.00   | 350.00    | 370.00                    | 370.00                    | 108.92                  | .00                           |
| 9611.67                 | .00                  | 108.92                    | 9575.00                   | 6000.00             | -120.00   | 350.00    | 370.00                    | 370.00                    | 108.92                  | .00                           |
| TD/PBH                  | L .                  |                           |                           |                     |           |           |                           |                           |                         |                               |
| 10036.67                | .00                  | 108.92                    | 10000.00                  | 6425.00             | -120.00   | 350.00    | 370.00                    | 370.00                    | 108.92                  | .00                           |