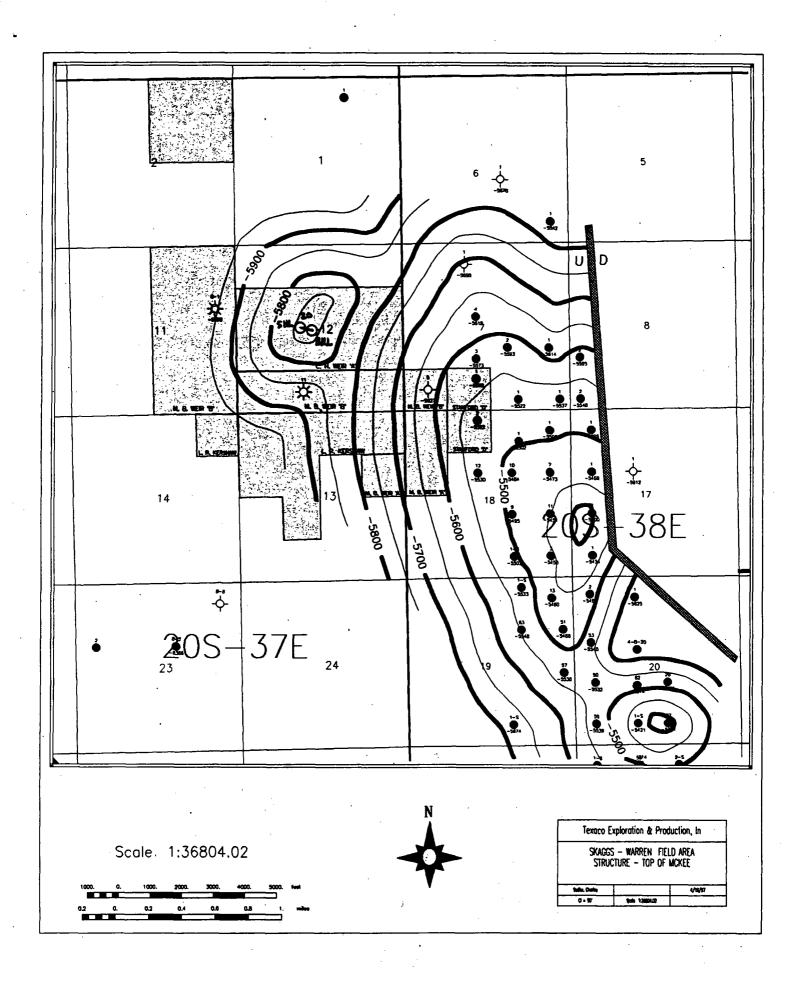

The bottomhole must be drilled in this location due to geological conditions. As seen on the attached maps, this location is on the crest of the McKee structure and approximately equidistant to the offsetting 40 Acre Drinkard producers. The proposed location will minimize the risk of encountering the McKee structurally low and nonproductive. In addition, the proposed location will encounter laterally discontinuous reservoirs in the Drinkard that can not be depleted from existing wellbores. Attached for your information is a copy of our directional plans, a type log section, maps, and Form C-102.

North/South line Feet from the East/West line County 20-S 37-E 2510' North 2225' West Lea Bottom Hole Location If Different From Surface UL or lot no. Section Township Range Lot Idn Feet from the North/South line Feet from the East/West line 7County F 20-S 37-E 2630' North 2575' West Lea 12Dedicated Acres <sup>13</sup>Joint or Infill <sup>1</sup>Consolidation Code <sup>15</sup>Order No. 40