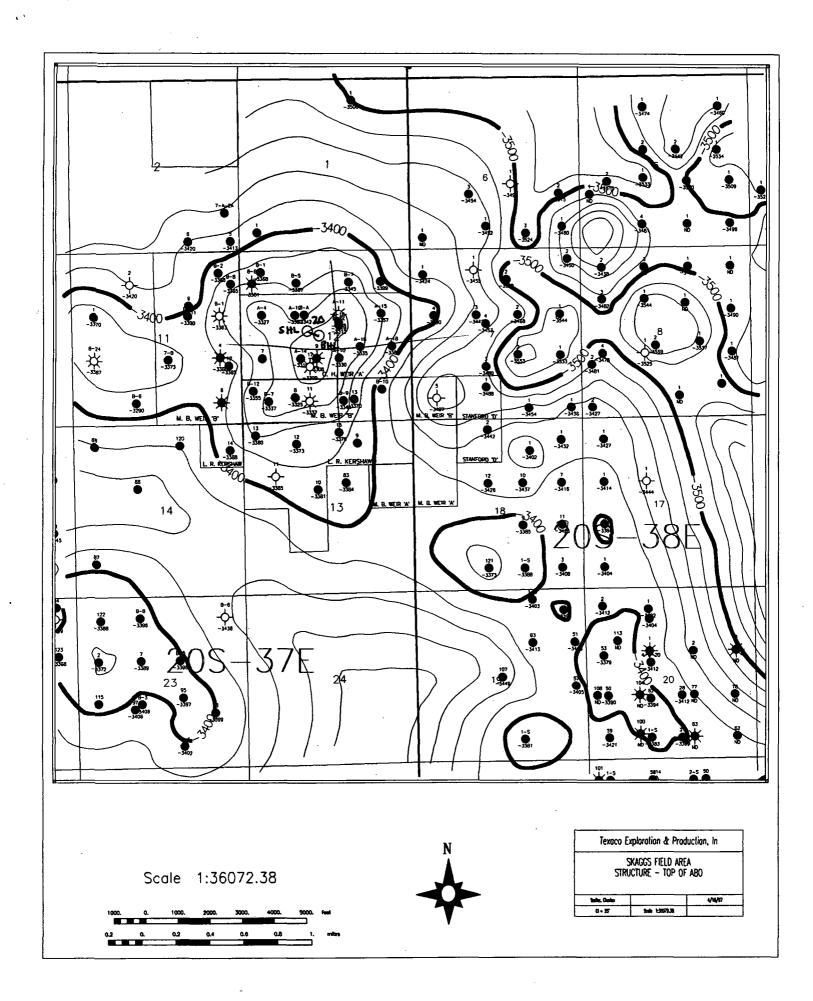

The bottomhole must be drilled in this location due to geological conditions. As seen on the attached maps, this location is on the crest of the McKee structure and approximately equidistant to the offsetting 40 Acre Drinkard producers. The proposed location will minimize the risk of encountering the McKee structurally low and nonproductive. In addition, the proposed location will encounter laterally discontinuous reservoirs in the Drinkard that can not be depleted from existing wellbores. Attached for your information is a copy of our directional plans, a type log section, maps, and Form C-102.