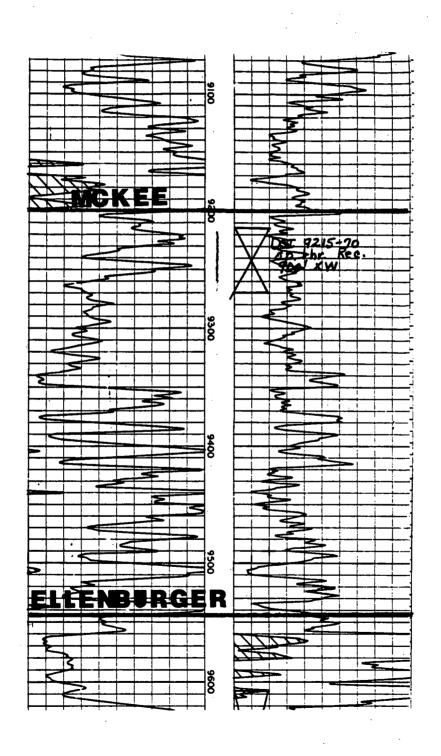

The bottomhole must be drilled in this location due to geological conditions. As seen on the attached maps, this location is on the crest of the McKee structure and approximately equidistant to the offsetting 40 Acre Drinkard producers. The proposed location will minimize the risk of encountering the McKee structurally low and nonproductive. In addition, the proposed location will encounter laterally discontinuous reservoirs in the Drinkard that can not be depleted from existing wellbores. Attached for your information is a copy of our directional plans, a type log section, maps, and Form C-102.

# **TYPE LOG**

CONOCO SEMU BURGER NO. 5A SEC. 19, T20S, R38E

**Job Number: P97-175** 

Company: TEXACO E & P, INC.

Lease/Well: C. H. WEIR A #20

Grid:

Location: LEA COUNTY, NEW MEXICO File name: C:\WINSERVE\CHWEIR20.SVY