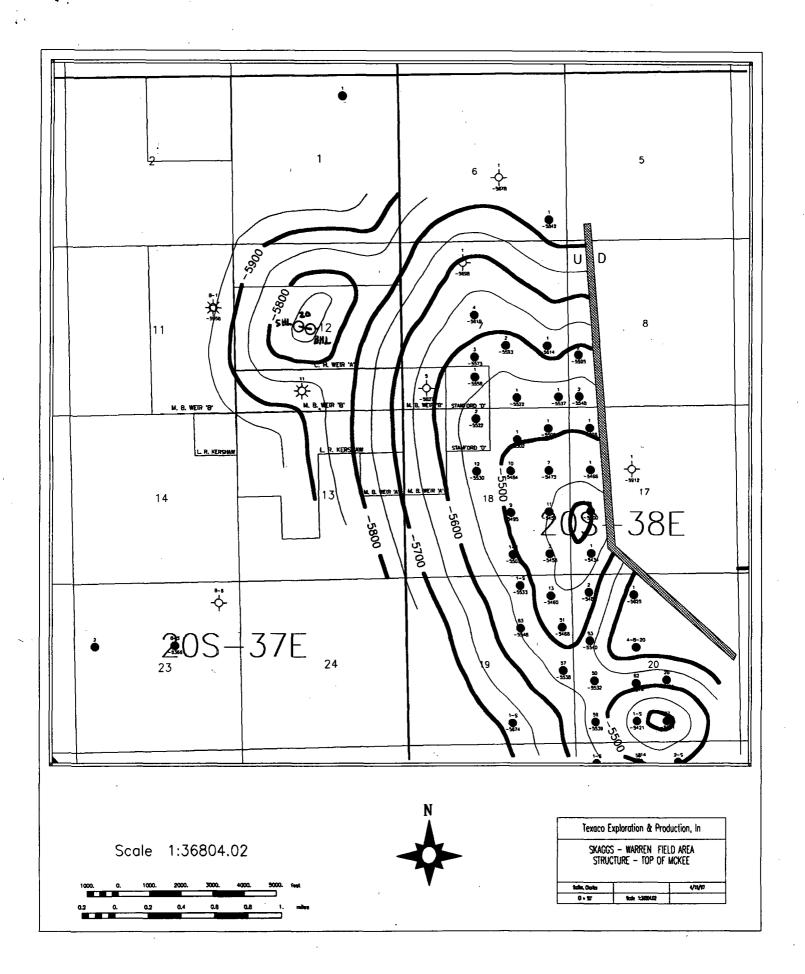

The bottomhole must be drilled in this location due to geological conditions. As seen on the attached maps, this location is on the crest of the McKee structure and approximately equidistant to the offsetting 40 Acre Drinkard producers. The proposed location will minimize the risk of encountering the McKee structurally low and nonproductive. In addition, the proposed location will encounter laterally discontinuous reservoirs in the Drinkard that can not be depleted from existing wellbores. Attached for your information is a copy of our directional plans, a type log section, maps, and Form C-102.

- (6) The proposed subsurface "infill" Skaggs-Drinkard oil well location in Unit "F" of said Section 12 (2603 feet from the North line and 2225 feet from the West line), being somewhat of equidistance to all five of the above-described producing Drinkard oil wells, will enable Texaco to further develop and deplete the reserves within the aforementioned 160-acre area within its C. H. Weir "A" fee lease;
- (7) According to Texaco's geological data submitted with this application:
  - (i) a small localized anticlinal structure exists within the McKee formation in portions of the SW/4 NE/4, the SE/4 NW/4, and the NE/4 SW/4 of said Section 12; and.
  - (ii) a well drilled at the proposed subsurface unorthodox oil well location [2630 feet from the North line and 2575 feet from the West line (Unit F) of said Section 12] should intersect this structure at a point of maximum thickness within the potentially productive area, thereby increasing the likelihood of obtaining commercial oil production;
- (8) Texaco intends to test the other intervals for possible oil production with the same wellbore thereby enabling maximum utilization of the subject wellbore;
- (9) The "project area" for any and all formations and/or pools developed on 40-acre spacing from the top of the Drinkard formation to the base of the Ellenburger formation, which includes the Skaggs-Drinkard and Undesignated Warren-McKee Pools, is to consist of a single standard 40-acre oil spacing and proration unit comprising the SE/4 NW/4 (Unit F) of said Section 12 and the applicable drilling window or "producing area" for said wellbore should include that area within the SE/4 NW/4 (Unit F) of said Section 12 that:

Administrative Order DD-199(NSBHL)(SD) Texaco Exploration & Production Inc. September 16, 1997 Page 4