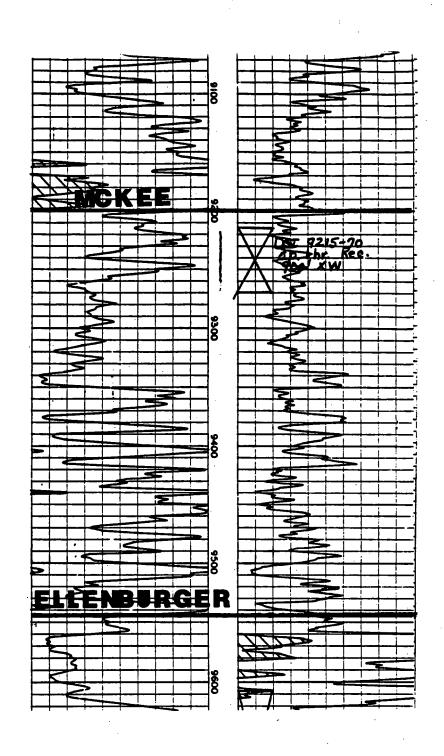

The bottomhole must be drilled in this location due to geological conditions. As seen on the attached maps, this location is on the crest of the McKee structure and approximately equidistant to the offsetting 40 Acre Drinkard producers. The proposed location will minimize the risk of encountering the McKee structurally low and nonproductive. In addition, the proposed location will encounter laterally discontinuous reservoirs in the Drinkard that can not be depleted from existing wellbores. Attached for your information is a copy of our directional plans, a type log section, maps, and Form C-102.

# **TYPE LOG**

CONOCO SEMU BURGER NO. 5A SEC. 19, T20S, R38E

**Job Number: P97-175** 

Company: TEXACO E & P, INC.

Lease/Well: C. H. WEIR A #20

Grid:

Location: LEA COUNTY, NEW MEXICO File name: C:\WINSERVE\CHWEIR20.SVY