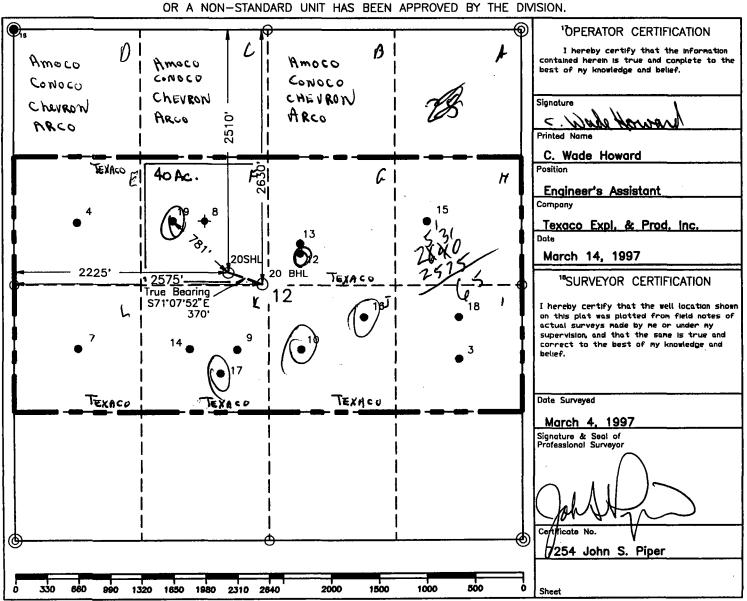

North/South line Feet from the East/West line County 20-S 37-E 2510' North 2225' West Lea Bottom Hole Location If Different From Surface UL or lot no. Section Township Range Lot Idn Feet from the North/South line Feet from the East/West line 7County F 20-S 37-E 2630' North 2575' West Lea 12Dedicated Acres <sup>13</sup>Joint or Infill <sup>1</sup>Consolidation Code <sup>15</sup>Order No. 40

NO ALLOWABLE WILL BE ASSIGNED TO THIS COMPLETION UNTIL ALL INTERESTS HAVE BEEN CONSOLIDATED