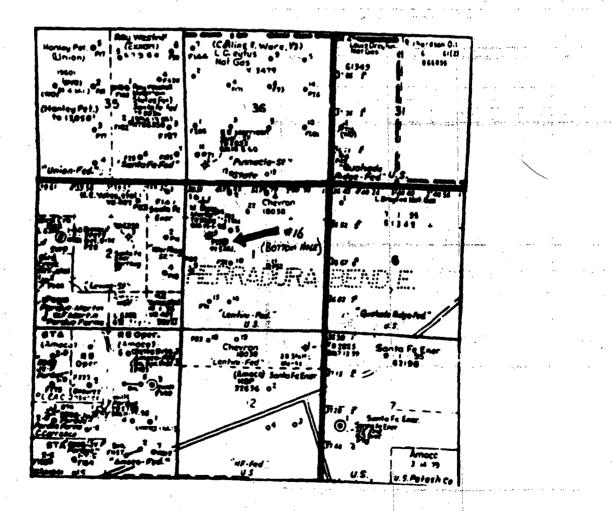

- (b) Rule 104.F of said Division general rules;
- (3) That portion of the East Herradura Bend-Delaware Pool in Township 23 South, Range 28 East, NMPM, Eddy County, New Mexico currently encompasses all of Section 1, theN/2 equivalent and the SE/4 of Section 2, the NE/4 equivalent of Section 3, and the NE/4 of Section 12;
- (4) Said pool is subject to the statewide rules and regulations, as promulgated by Rule 104.C(1)(a), which provides for 40-acre oil spacing and proration units, or drilling units,

(b) Rule 104.F of said Division general rules, revised by Division Order No. R-10533, issued by the Oil Conservation Commission in Case 11,351 on January 18, 1996;

(2) That portion of the East Herradura Bend-Delaware Pool in Township 23 South, Range 28 East, NMPM, Eddy County, New Mexico currently encompasses all of Section 1, the N/2 equivalent and the SE/4 of Section 2, the NE/4 equivalent of Section 3, and the NE/4 of Section 12;