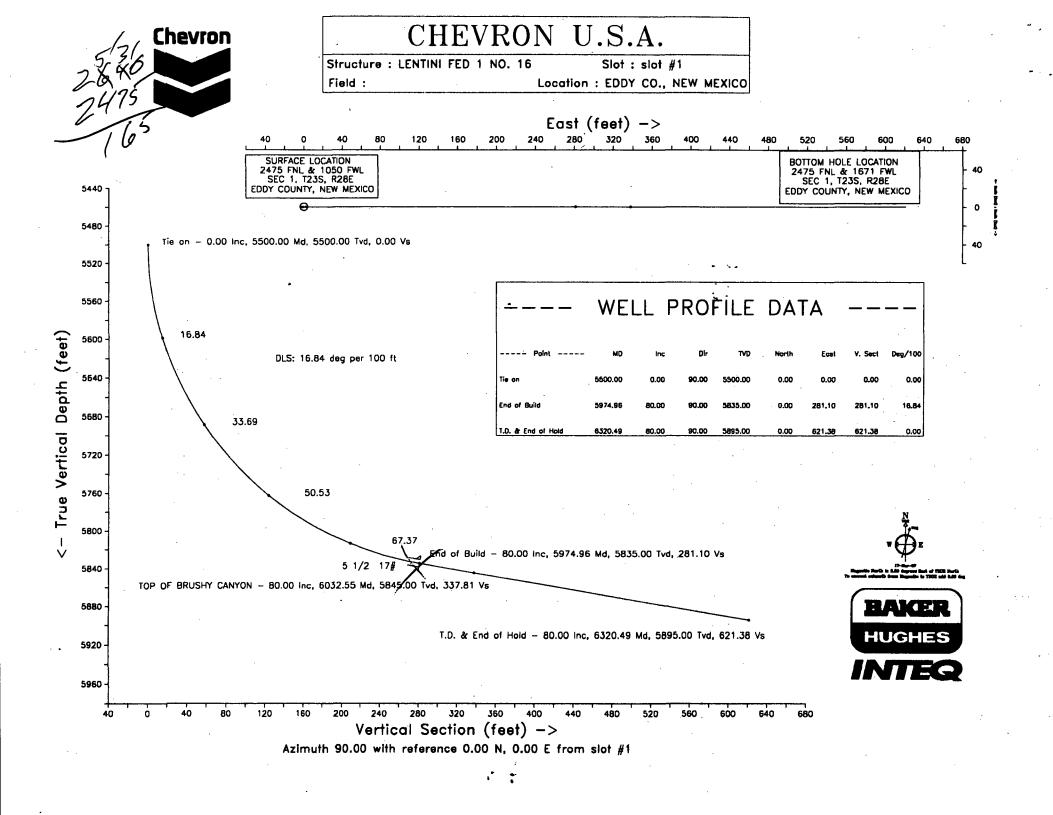

It is Chevron's intent to drill its proposed Lentini "1" Federal Well No. 16 (API (7) No. 30-015-29614) at an unorthodox surface oil well location 2475 feet from the North line and 1050 feet from the West line (Unit E) of said Section 1, drill vertically to an approximate depth of 5500 feet, kick-off due east, build angle at a rate of 16.84 degrees per 100 feet until an inclination of 80 degrees is obtained, and continue drilling while holding this angle a distance of approximately 350 feet through the Delaware formation;

#### IT IS THEREFORE ORDERED THAT:

(1) Chevron U.S.A. Inc. ("Chevron") is hereby authorized to initiate a high angle/horizontal directional drilling project within a non-standard 80-acre oil spacing and proration unit comprising the S/2 NW/4 of Section 1, Township 23 South, Range 28 East, NMPM, East Herradura Bend-Delaware Pool, Eddy County, New Mexico, by drilling its Lentini "1" Federal Well No. 16 (API No. 30-015-29614) at an unorthodox surface oil well location 2475 feet from the North line and 1050 feet from the West line (Unit E) of said Section 1, drill vertically to an approximate depth of 5500 feet, kick-off due east, build angle at a rate of 16.84 degrees per 100 feet until an inclination of 80 degrees is obtained, and continue drilling while holding this angle a distance of approximately 350 feet through the Delaware formation.

Additionally, it is Chevron's desire to move the well's target BHL of 2575' FNL & 1056' FWL as specified in Administrative Order DD-189 (Amended) to a new target BHL of 2191' FNL & 1725' FWL. This will allow Chevron to contact significantly more reservoir with the open hole interval, thus increasing the potential productivity of the well.