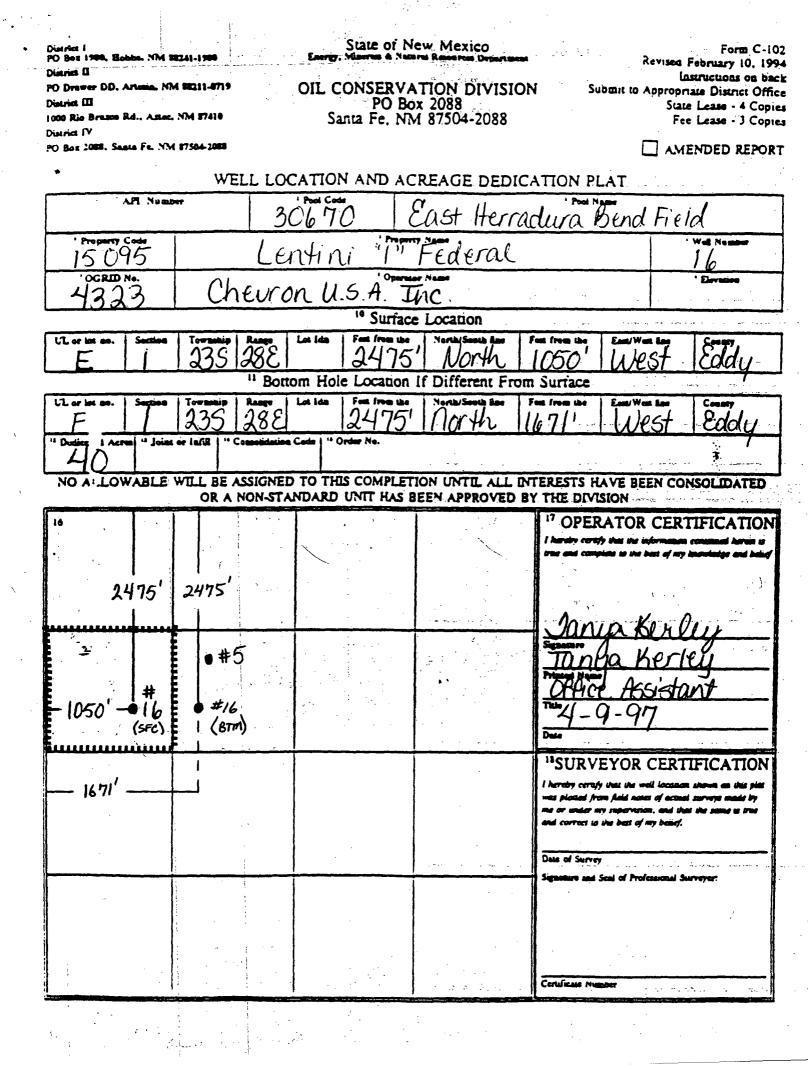

(a) the SW/4 NW/4 (Unit E) of said Section 1, being a standard 40-acre oil spacing and proration unit, is dedicated to its Lentini "1" Federal Well No. 3 (API No. 30-015-27535), located at a standard oil well location 1825 feet from the North line and 900 feet from the West line; and,

the SE/4 NW/4 (Unit F) of said Section 1, **(b)** being a standard 40-acre oil spacing and proration unit, is dedicated to its Lentini "1" Federal Well No. 5 (API No. 30-015-27565), located at a standard oil well location 1650 feet from the North line and 1725 feet from the West line;

It is Chevron's intent to drill its proposed Lentini "1" Federal Well No. 16 (API (7) No. 30-015-29614) at an unorthodox surface oil well location 2475 feet from the North line and 1050 feet from the West line (Unit E) of said Section 1, drill vertically to an approximate depth of 5500 feet, kick-off due east, build angle at a rate of 16.84 degrees per 100 feet until an inclination of 80 degrees is obtained, and continue drilling while holding this angle a distance of approximately 350 feet through the Delaware formation;