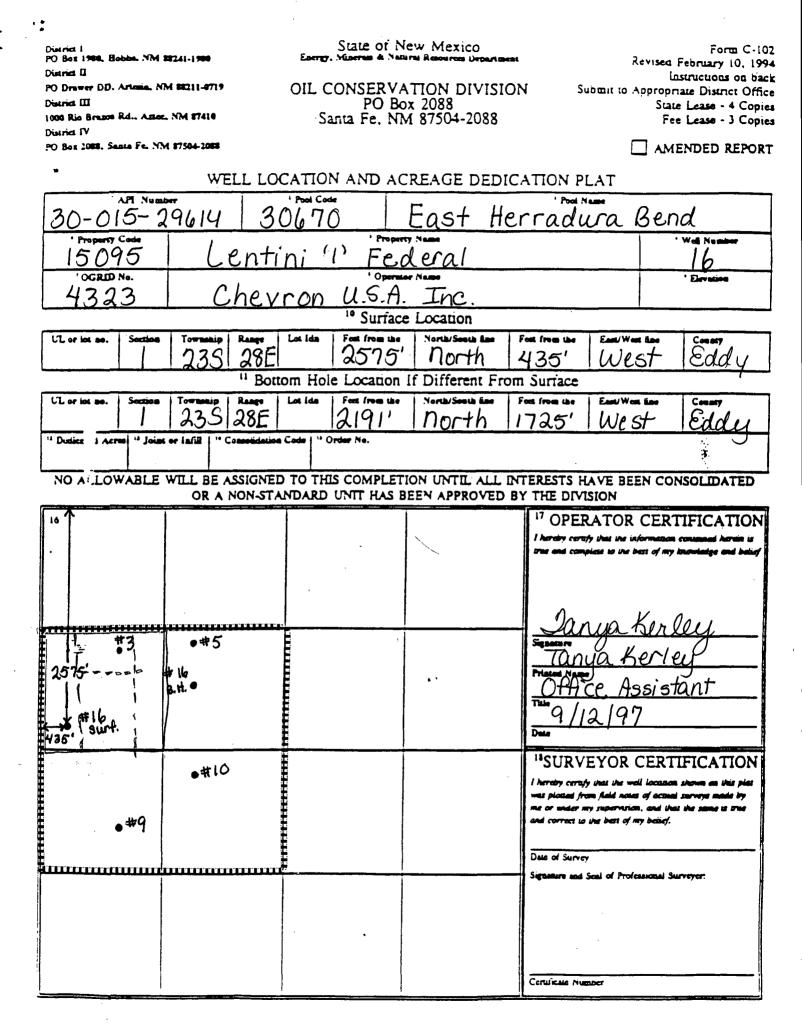

September 12, 1997

Chevron U.S.A. Production Company P.O. Box 1150 Midland, TX 79702

Amended #2 Administrative Application For Unorthodox Oil Spacing & Proration Unit and Simultaneous Dedication East Herradura Bend Field Lentini '1' Federal #16 2575' FNL & 435' FWL (Surface) 2191' FNL & 1725' FWL (Est. Bottom) Section 1, T-23-S, R-28-E Eddy County, New Mexico

Additionally, it is Chevron's desire to move the well's target BHL of 2575' FNL & 1056' FWL as specified in Administrative Order DD-189 (Amended) to a new target BHL of 2191' FNL & 1725' FWL. This will allow Chevron to contact significantly more reservoir with the open hole interval, thus increasing the potential productivity of the well.

Chevron requests your approval to increase the "producing area" to an over-sized oil spacing unit comprising 160 acres (four standard 40-acre tracts) underlying the S/2 NW/4 and N2 SW/4 of Section 1. Granting of the 160 acre spacing unit will ensure that the entire open hole interval will be contained within the "producing area", and allow the BHL to remain atleast 330 feet from the north, south, east, and west boundaries.

Lentini '1' Federal #16 will need to be simultaneously dedicated with four existing producers located on the proposed 160 acre proration unit (Lentini #3, API 30-015-27535; Lentini #5, API 30-015-27565, Lentini 9, API 30-015-27569, and Lentini 10, API 30-015-27570). Wells #3, #5, #9, & #10 are marginal oil wells producing significantly below the allowable. If allowed to simultaneously dedicate production from Well #16, Chevron could economically capture incremental reserves which otherwise would not be produced from the said 160 acres.

In order to prevent waste, Chevron respectfully requests your approval of this administrative application for an unorthodox oil spacing & proration unit and simultaneous dedication. Attached are Form C-102 plats illustrating the well locations and proposed proration unit acreage.