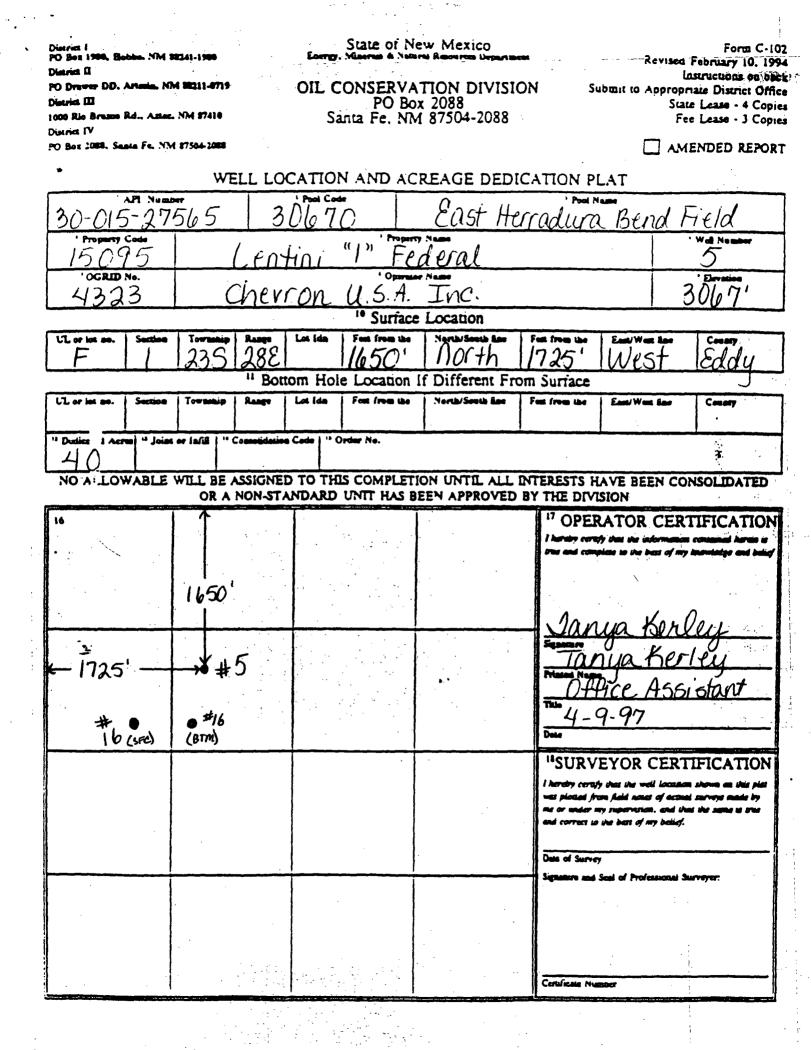

(a) the SW/4 NW/4 (Unit E) of said Section 1, being a standard 40-acre oil spacing and proration unit, is dedicated to its Lentini "1" Federal Well No. 3 (API No. 30-015-27535), located at a standard oil well location 1825 feet from the North line and 900 feet from the West line; and,

the SE/4 NW/4 (Unit F) of said Section 1, **(b)** being a standard 40-acre oil spacing and proration unit, is dedicated to its Lentini "1" Federal Well No. 5 (API No. 30-015-27565), located at a standard oil well location 1650 feet from the North line and 1725 feet from the West line;

It is Chevron's intent to drill its proposed Lentini "1" Federal Well No. 16 (API (7) No. 30-015-29614) at an unorthodox surface oil well location 2475 feet from the North line and 1050 feet from the West line (Unit E) of said Section 1, drill vertically to an approximate depth of 5500 feet, kick-off due east, build angle at a rate of 16.84 degrees per 100 feet until an inclination of 80 degrees is obtained, and continue drilling while holding this angle a distance of approximately 350 feet through the Delaware formation;