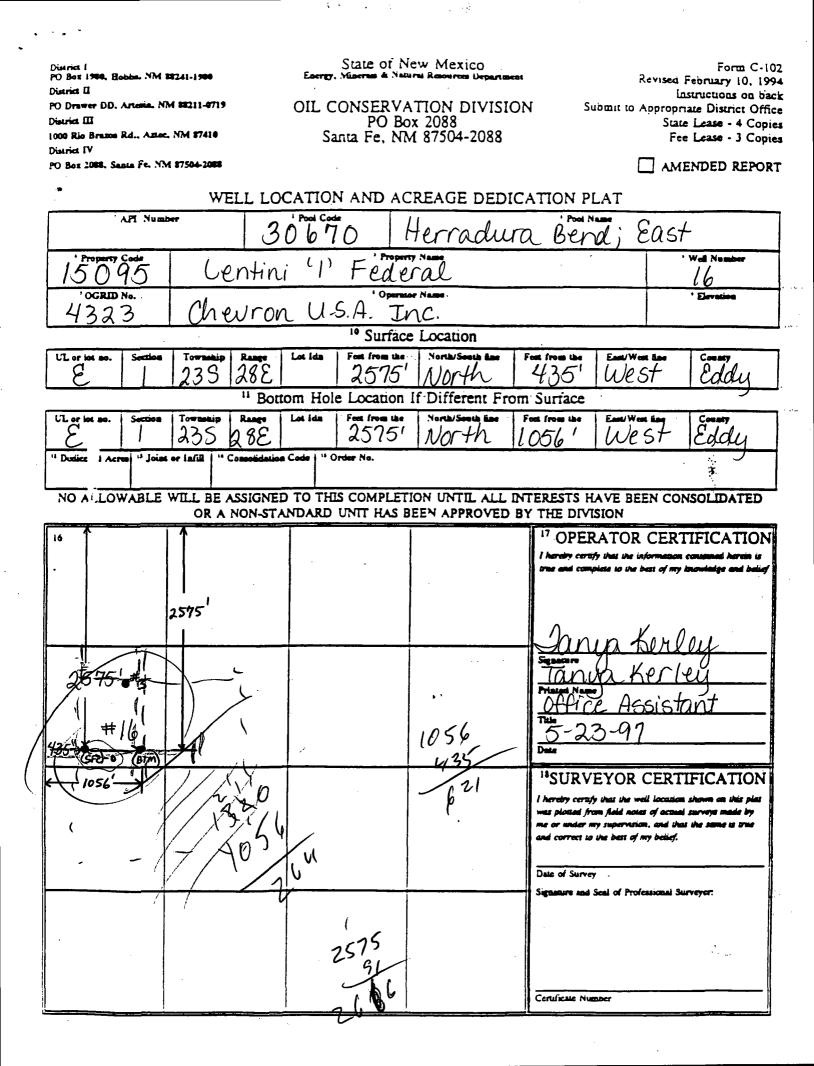

Chevron U.S.A. Production Company

Chevron

10/6/97

Gentlemen:

SEP I 5 1997

Ę

On August 25, 1997, per a phone conversation with Michael Stogner, notification was made to the Division by Chevron that the Lentini '1' Federal #16 was drilling outside the "producing area" as specified in Administrative Order DD-189 (Amended). It was also at this time, that Chevron asked for permission to move the well's target BHL from 2575' FNL & 1056' FWL to 2191' FNL & 1725' FWL.

Chevron planned to drill and complete the Lentini '1' Federal #16 such that the cased & open hole intervals lie within the 40-acre oil spacing and proration unit comprising the SW/ NW/4 of Section 1 as specified in Administrative Order DD-189 (Amended). Unfortunately, while drilling the hole to set the 5-1/2" casing to the top of the pay zone, Chevron drilled outside the approved 40-acre "producing area"; consequently, Chevron must now file an amendment to increase the "producing area" such that all of the open hole interval is contained within the enlarged "producing area".

Additionally, it is Chevron's desire to move the well's target BHL of 2575' FNL & 1056' FWL as specified in Administrative Order DD-189 (Amended) to a new target BHL of 2191' FNL & 1725' FWL. This will allow Chevron to contact significantly more reservoir with the open hole interval, thus increasing the potential productivity of the well.

It is Chevron's intent to drill its proposed Lentini "1" Federal Well No. 16 (API (7) No. 30-015-29614) at an unorthodox surface oil well location 2475 feet from the North line and 1050 feet from the West line (Unit E) of said Section 1, drill vertically to an approximate depth of 5500 feet, kick-off due east, build angle at a rate of 16.84 degrees per 100 feet until an inclination of 80 degrees is obtained, and continue drilling while holding this angle a distance of approximately 350 feet through the Delaware formation;