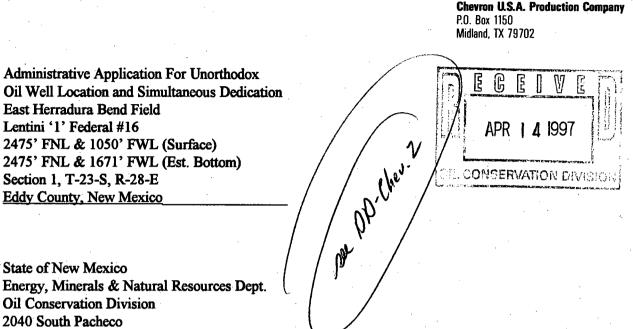

September 12, 1997

Chevron U.S.A. Production Company P.O. Box 1150 Midland, TX 79702

Amended #2 Administrative Application For Unorthodox Oil Spacing & Proration Unit and Simultaneous Dedication East Herradura Bend Field Lentini '1' Federal #16 2575' FNL & 435' FWL (Surface) 2191' FNL & 1725' FWL (Est. Bottom) Section 1, T-23-S, R-28-E Eddy County, New Mexico

Chevron planned to drill and complete the Lentini '1' Federal #16 such that the cased & open hole intervals lie within the 40-acre oil spacing and proration unit comprising the SW/ NW/4 of Section 1 as specified in Administrative Order DD-189 (Amended). Unfortunately, while drilling the hole to set the 5-1/2" casing to the top of the pay zone, Chevron drilled outside the approved 40-acre "producing area"; consequently, Chevron must now file an amendment to increase the "producing area" such that all of the open hole interval is contained within the enlarged "producing area".

Additionally, it is Chevron's desire to move the well's target BHL of 2575' FNL & 1056' FWL as specified in Administrative Order DD-189 (Amended) to a new target BHL of 2191' FNL & 1725' FWL. This will allow Chevron to contact significantly more reservoir with the open hole interval, thus increasing the potential productivity of the well.

Chevron requests your approval to increase the "producing area" to an over-sized oil spacing unit comprising 160 acres (four standard 40-acre tracts) underlying the S/2 NW/4 and N2 SW/4 of Section 1. Granting of the 160 acre spacing unit will ensure that the entire open hole interval will be contained within the "producing area", and allow the BHL to remain atleast 330 feet from the north, south, east, and west boundaries.