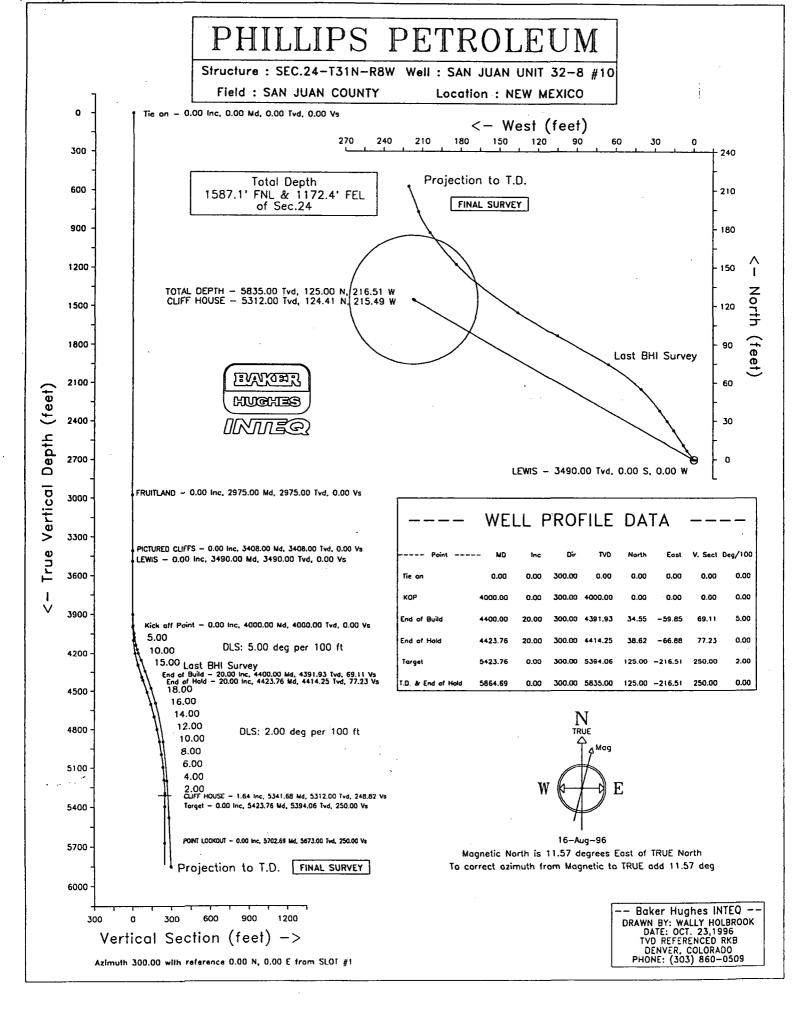

RE:

ADMINISTRATIVE APPROVAL OF INTENTIONAL WELL DEVIATION

SAN JUAN 32-8 UNIT #10 WELL, NE/4 SECTION 24-T31N-R8W, SAN JUAN COUNTY, NEW MEXICO PHILLIPS' G.F.-5465, LCN 650117

### Gentlemen:

Phillips Petroleum Company ("Phillips"), as Operator of the San Juan 32-8 Unit, requests administrative approval of the intentional deviation of the above-described well.

The San Juan 32-8 Unit #10 Well was originally drilled in 1955-and completed as a Blanco Mesaverde Pool well. Enclosed is a copy of the original plat for this well which indicates the original location of 1800' FNL and 952' FEL.

Phillips has abandoned the existing Blanco Mesaverde interval in this well, sidetracked and completed in the Blanco Mesaverde at a bottom-hole location of 1587' FNL and 1172' EL Section 24-T31N-R8W. Enclosed are three copies of a new well location and acreage dedication plat and sub-surface directional survey confirming the well's bottom-hole location.

1 Jare 446

A copy of this notice has been furnished to Devon Energy Corp, the offsetting Blanco Mesaverde Pool operator.

Please advise if additional information is required.

Very truly yours,

Patrick H. Noah Senior Land Specialist San Juan Basin (505) 599-3410