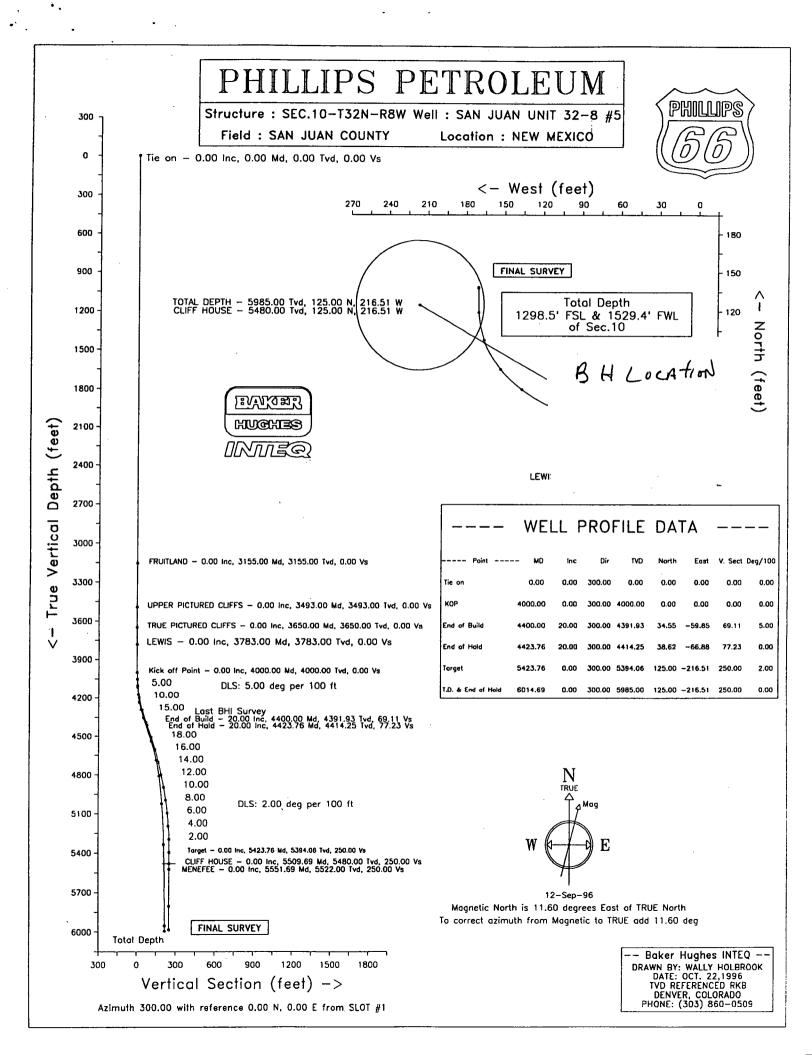

### Gentlemen:

Phillips Petroleum Company ("Phillips"), as Operator of the San Juan 32-8 Unit, requests administrative approval of the intentional deviation of the above-described well.

The San Juan 32-8 Unit #10 Well was originally drilled in 1955-and completed as a Blanco Mesaverde Pool well. Enclosed is a copy of the original plat for this well which indicates the original location of 1800' FNL and 952' FEL.

Phillips has abandoned the existing Blanco Mesaverde interval in this well, sidetracked and completed in the Blanco Mesaverde at a bottom-hole location of 1587' FNL and 1172' EL Section 24-T31N-R8W. Enclosed are three copies of a new well location and acreage dedication plat and sub-surface directional survey confirming the well's bottom-hole location.