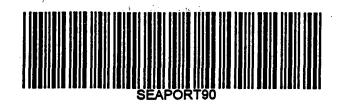

### The Division Director Finds That:

- (1) By Order No. R-8170, as amended, the Division promulgated the "General Rules For The Prorated Gas Pools of New Mexico/Special Rules and Regulations For The Blanco-Mesaverde Pool", which includes provisions for 320-acre gas spacing and proration units ("GPU") and well location requirements whereby the initial well drilled on a GPU shall be located be no closer than 790 feet to the outer boundary of the quarter section on which the well is located and not closer than 130 feet to any quarter-quarter section line or subdivision inner boundary and the infill well drilled on an existing GPU shall be in the quarter section not containing a Mesaverde gas well and shall be located with respect to the restrictions as previously described;
- (2) The San Juan "32-8" Unit Well No. 10, located at a standard surface gas well location 1800 feet from the North line and 952 feet from the East line (Unit H) of said Section 24, was originally drilled to and completed in the Blanco-Mesaverde Pool in 1955;
- (3) This application has been duly filed by Phillips under the provisions Rules 111.D and E of the General Rules and Regulations of the New Mexico Oil Conservation Division ("Division"), revised by Division Order No. R-10388, issued by the New Mexico Oil Conservation Commission in Case 11,274 on June 13, 1995;
- (4) As indicated by the directional survey, dated October 21, 1996, on file with the Division, the actual bottomhole location for this well within the Blanco-Mesaverde is now 1587 feet from the North line and 1172 feet from the East line (Unit H) of said Section 24; and,

### IT IS THEREFORE ORDERED THAT:

- (1) The recompletion by Phillips Petroleum Company of its San Juan "32-8" Unit Well No. 10 (API No. 30-045-10562), located at a standard surface gas well location 1800 feet from the North line and 952 feet from the East line (Unit H) of Section 24, Township 31 North, Range 8 West, NMPM, San Juan County, New Mexico, by side tracking off of the existing vertical wellbore and directionally drilling to its present standard bottomhole gas well location within the Blanco-Mesaverde Pool 1587 feet from the North line and 1172 feet from the East line (Unit H) of said Section 24, is hereby approved.
- (2) The existing 320-acre, more or less, standard gas spacing and proration unit ("GPU") comprising the E/2 equivalent of said Section 24 shall be dedicated to said well.
- (3) Jurisdiction of this cause is retained for the entry of such further orders as the Division may deem necessary.

New Mexico Oil Conservation Commission in Case 11,274 on June 13, 1995;

- **(4)** As indicated by the directional survey, dated October 21, 1996, on file with the Division, the actual bottomhole location for this well within the Blanco-Mesaverde is now 1587 feet from the North line and 1172 feet from the East line (Unit H) of said Section 24; and,
- (5) It appearing the applicant has satisfied all of the appropriate requirements prescribed in said Rule 111.D and E, the subject application should be approved.

### IT IS THEREFORE ORDERED THAT:

- The recompletion by Phillips Petroleum Company of its San Juan "32-8" Unit Well No. 10 (API No. 30-045-10562), located at a standard surface gas well location 1800 feet from the North line and 952 feet from the East line (Unit H) of Section 24, Township 31 North, Range 8 West, NMPM, San Juan County, New Mexico, by side tracking off of the existing vertical wellbore and directionally drilling to its present standard bottomhole gas well location within the Blanco-Mesaverde Pool 1587 feet from the North line and 1172 feet from the East line (Unit H) of said Section 24, is hereby approved.
- **(2)** The existing 320-acre, more or less, standard gas spacing and proration unit ("GPU") comprising the E/2 equivalent of said Section 24 shall be dedicated to said well.
- Jurisdiction of this cause is retained for the entry of such further orders as the (3) Division may deem necessary.

Phillips has abandoned the existing Blanco Mesaverde interval in this well, sidetracked and completed in the Blanco Mesaverde at a bottom-hole location of 1587' FNL and 1172' EL Section 24-T31N-R8W. Enclosed are three copies of a new well location and acreage dedication plat and sub-surface directional survey confirming the well's bottom-hole location.