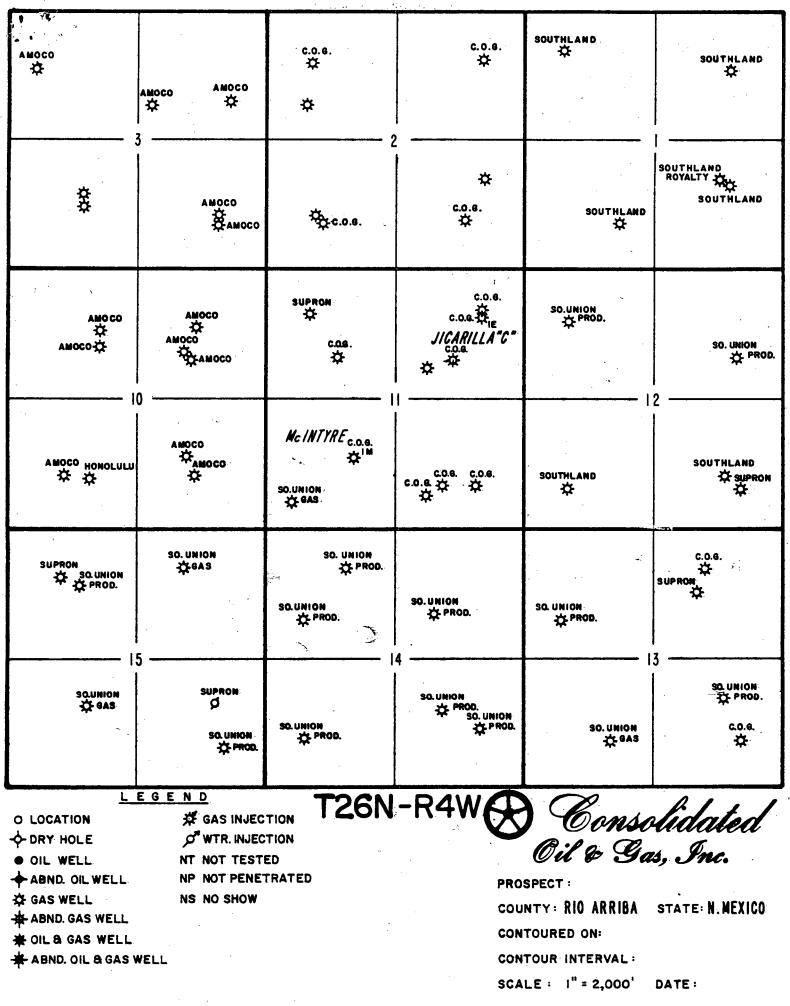

#### Gentlemen:

Enclosed please find three applications for exemption from the New Mexico Natural Gas Pricing Act for the following wells:  $\mathcal{U}_{n} \neq \mathcal{H}$ 

1. Jicarilla "C" 1-E, E/2 Section 11, T26N, R4W, Dakota;

2. McIntyre 1-M, W/2 Section 11, T26N, R4W, Dakota;

3. Jenny 1-M, E/2 Section 13, T26N, R4W, Dakota. Signed Copy

Each well was drilled as an infill in the Basin-Dakota Pool pursuant to Order R-1670-V. The applications consist of:

1. location plat, Rule 5

2. certification, Rule 7

3. well completion report, Rule 8.

Section 103 applications have already been filed for these wells under the terms of the NGPA. Therefore, I would appreciate your earliest consideration of this matter.