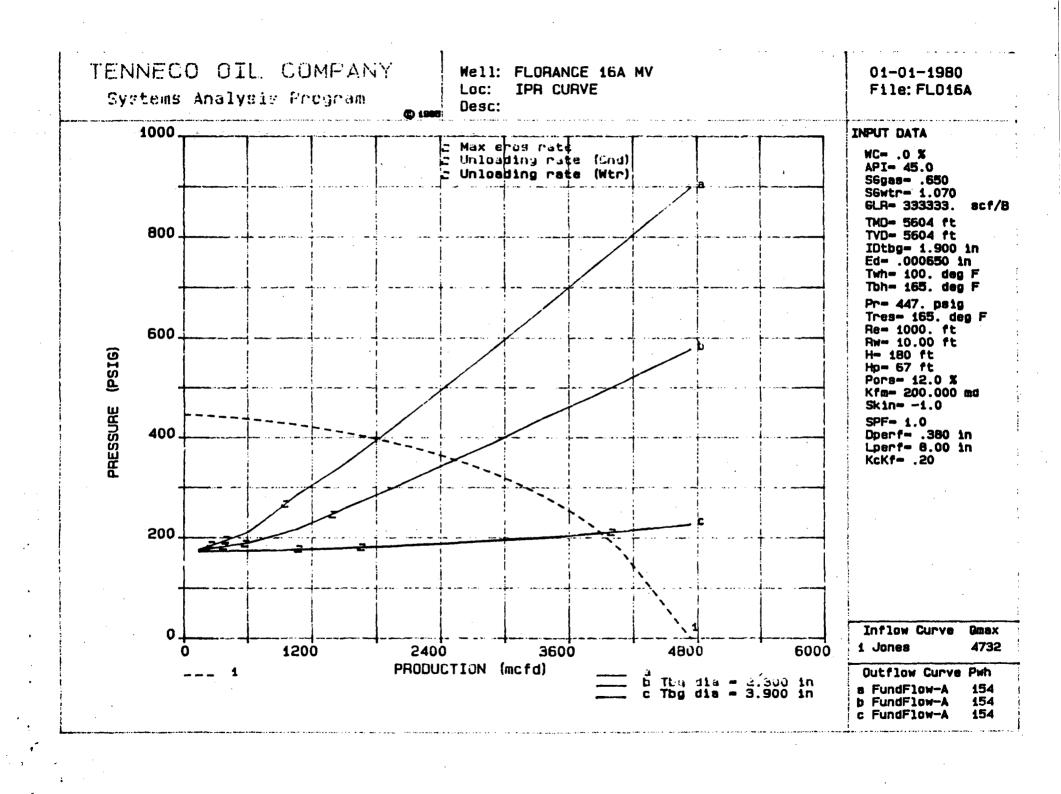

Dear Sir:

Tenneco Oil Company hereby requests that an exception to Division Rule #107 (d)(2), requiring tubing in a producing gas well, be granted for the above referenced well.

The well currently flows 1600 MCFD to 2000 MCFD on compression with flowing tubing pressures of 195 psig to 165 psig. Attached are the tubing gradient curves showing that at 1869 MCFD the flowing bottom hole pressure of 410 psig can be reduced to 183 psig with 4 1/2" casing. The attached system analysis indicates that production can be increased to over 3600 MCFD by the reduction in flowing bottom hole pressure.