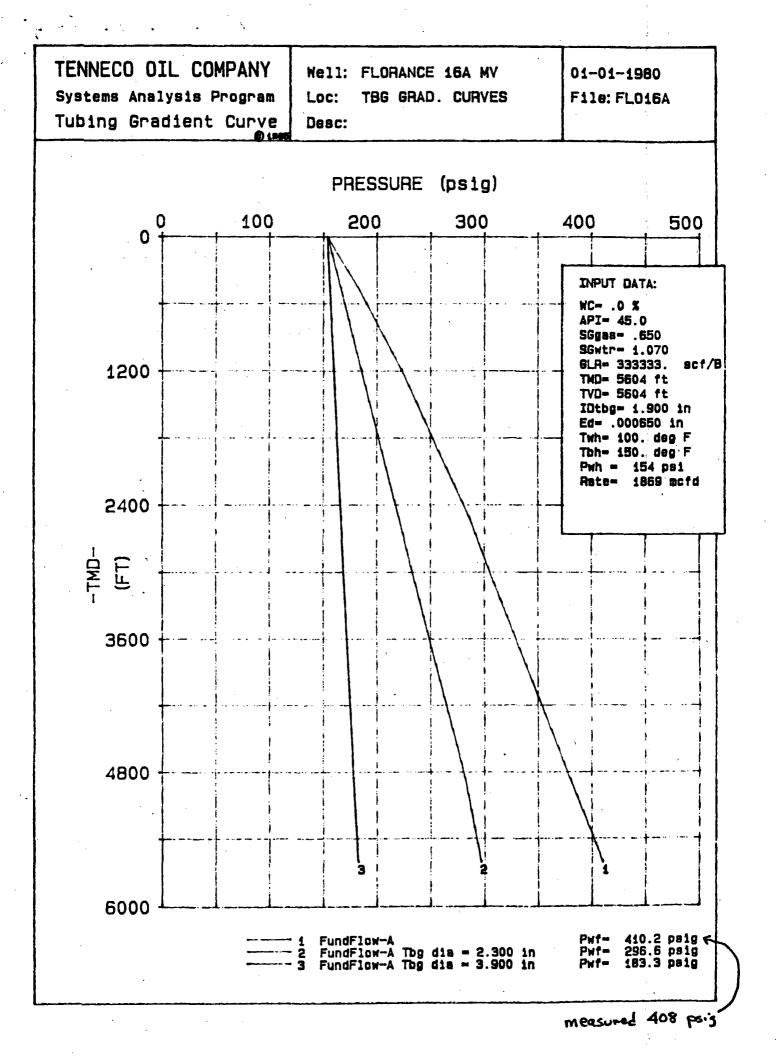

Dear Sir:

Tenneco Oil Company hereby requests that an exception to Division Rule #107 (d)(2), requiring tubing in a producing gas well, be granted for the above referenced well.

The well currently flows 1600 MCFD to 2000 MCFD on compression with flowing tubing pressures of 195 psig to 165 psig. Attached are the tubing gradient curves showing that at 1869 MCFD the flowing bottom hole pressure of 410 psig can be reduced to 183 psig with 4 1/2" casing. The attached system analysis indicates that production can be increased to over 3600 MCFD by the reduction in flowing bottom hole pressure.