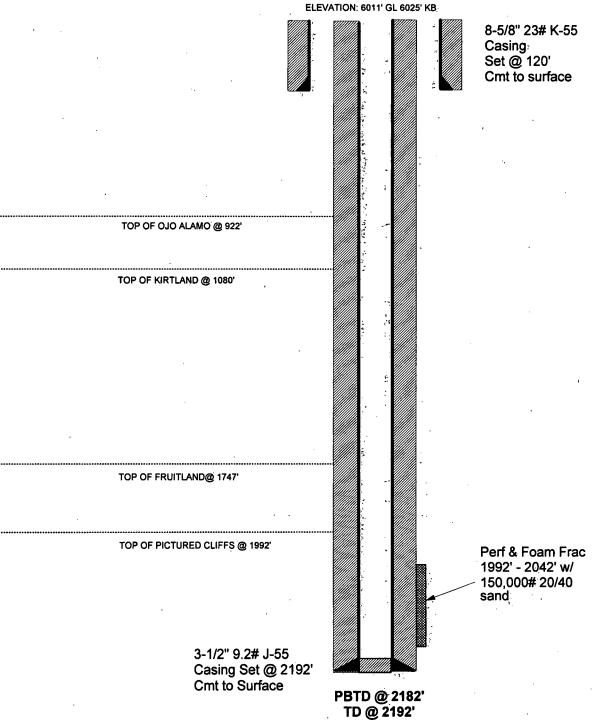

## Cornell #5R

## Section 1A, T-29-N, R-12-W San Juan County, NM

## FULCHER KUTZ PICTURED CLIFFS WELLBORE SCHEMATIC

#### **PROPOSED**

ELEVATION: 5848' GL 5860' KB 8-5/8" 23# K-55 Casing Set @ 120' Cmt to surface TOP OF OJO ALAMO @ 630' TOP OF KIRTLAND @ 805' TOP OF FRUITLAND@ 1673' TOP OF PICTURED CLIFFS @ 2028' . Perf & Foam Frac 2028' - 2078' w/ 150;000# 20/40 sand 3-1/2" 9.2# J-55 Casing Set @ 2228' **Cmt to Surface** PBTD @ 2218' TD @ 2228'