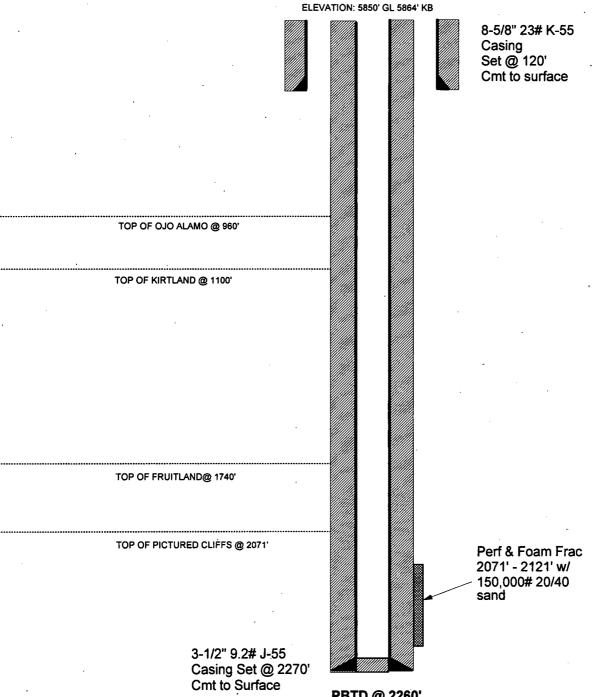

## Cornell #5R

## Section 1A, T-29-N, R-12-W San Juan County, NM

## FULCHER KUTZ PICTURED CLIFFS WELLBORE SCHEMATIC

#### **PROPOSED**

ELEVATION: 5848' GL 5860' KB 8-5/8" 23# K-55 Casing Set @ 120' Cmt to surface TOP OF OJO ALAMO @ 630' TOP OF KIRTLAND @ 805' TOP OF FRUITLAND@ 1673' TOP OF PICTURED CLIFFS @ 2028' . Perf & Foam Frac 2028' - 2078' w/ 150;000# 20/40 sand 3-1/2" 9.2# J-55 Casing Set @ 2228' **Cmt to Surface** PBTD @ 2218' TD @ 2228'