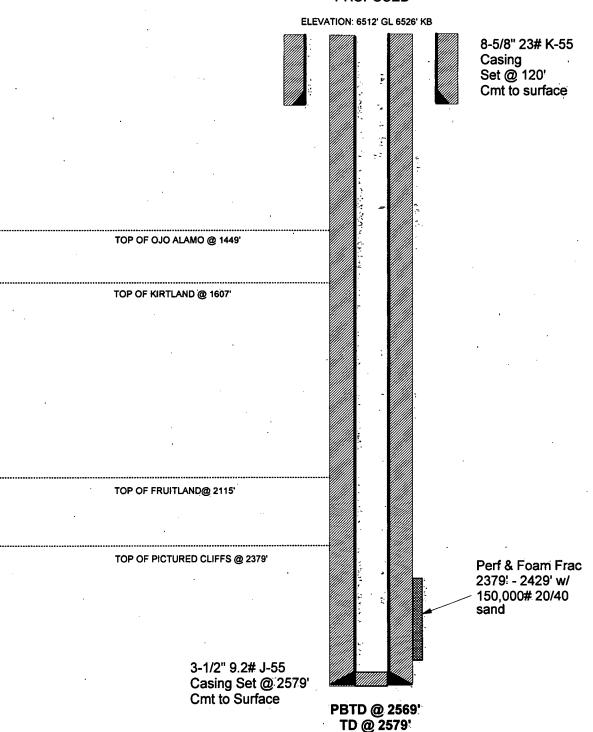

## Cornell #5R

## Section 1A, T-29-N, R-12-W San Juan County, NM

## FULCHER KUTZ PICTURED CLIFFS WELLBORE SCHEMATIC

#### **PROPOSED**

ELEVATION: 5848' GL 5860' KB 8-5/8" 23# K-55 Casing Set @ 120' Cmt to surface TOP OF OJO ALAMO @ 630' TOP OF KIRTLAND @ 805' TOP OF FRUITLAND@ 1673' TOP OF PICTURED CLIFFS @ 2028' . Perf & Foam Frac 2028' - 2078' w/ 150;000# 20/40 sand 3-1/2" 9.2# J-55 Casing Set @ 2228' **Cmt to Surface** PBTD @ 2218' TD @ 2228'