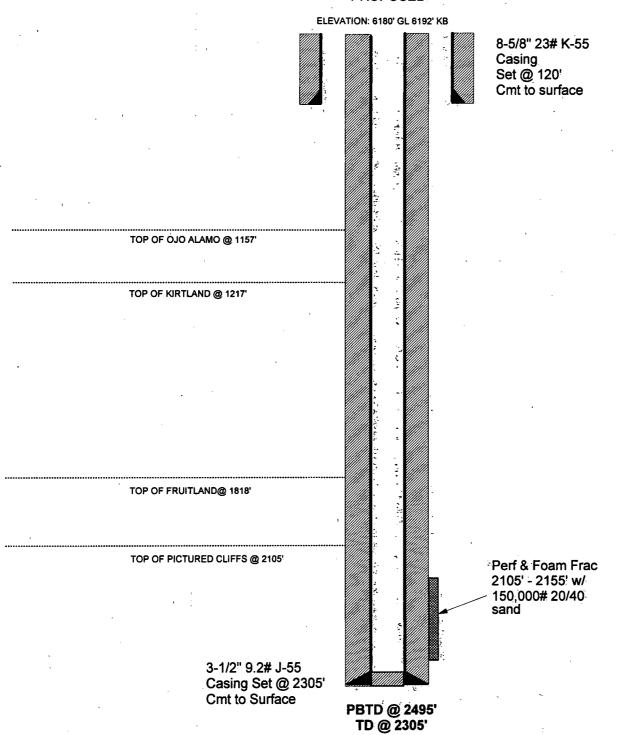

## Brink #2R

## Section 19F, T-29-N, R-10-W San Juan County, NM

## FULCHER KUTZ PICTURED CLIFFS **WELLBORE SCHEMATIC**

#### **PROPOSED**

**PBTD @ 2138'** TD @ 2148'

Cmt to Surface

District I PO 80x 1980. Hopps. NM 88241-1980 State of New Mexico Energy, Minerals & Natural Resources Department

Form C-10: Revised February 21, 199-Instructions of pac