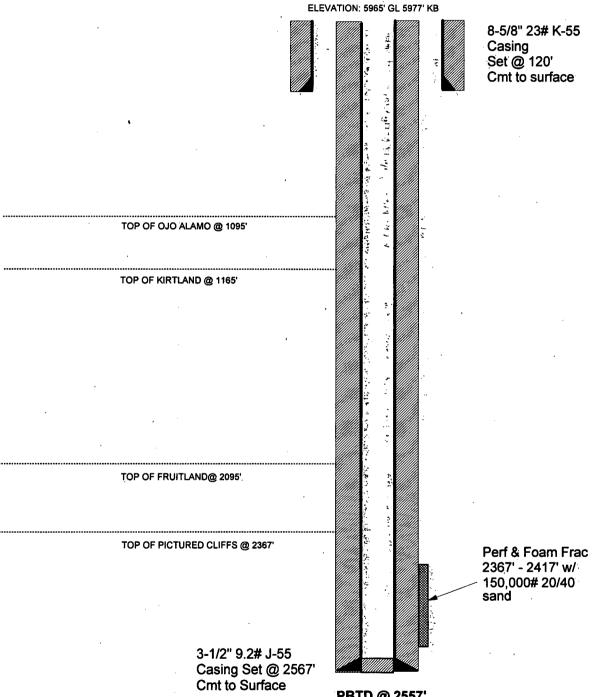

## Brink #2R

## Section 19F, T-29-N, R-10-W San Juan County, NM

## FULCHER KUTZ PICTURED CLIFFS **WELLBORE SCHEMATIC**

#### **PROPOSED**

**PBTD @ 2138'** TD @ 2148'

Cmt to Surface

District I PO 80x 1980. Hopps. NM 88241-1980 State of New Mexico Energy, Minerals & Natural Resources Department

Form C-10: Revised February 21, 199-Instructions of pac