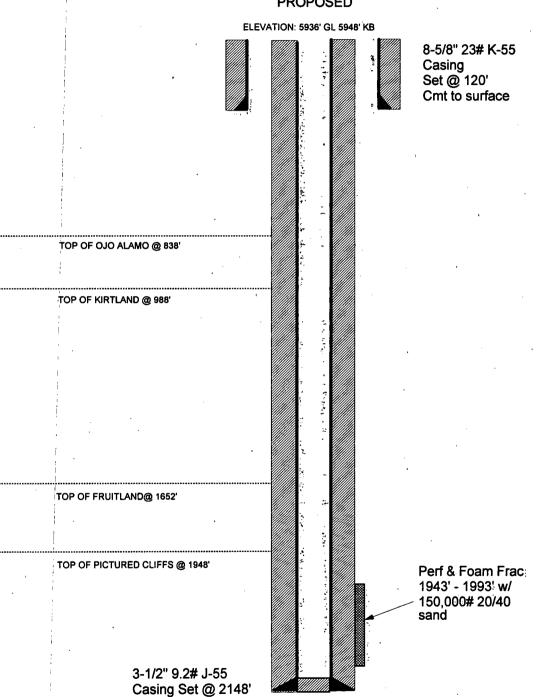

## Cornell #5R

## Section 1A, T-29-N, R-12-W San Juan County, NM

## FULCHER KUTZ PICTURED CLIFFS WELLBORE SCHEMATIC

#### **PROPOSED**

ELEVATION: 5848' GL 5860' KB 8-5/8" 23# K-55 Casing Set @ 120' Cmt to surface TOP OF OJO ALAMO @ 630' TOP OF KIRTLAND @ 805' TOP OF FRUITLAND@ 1673' TOP OF PICTURED CLIFFS @ 2028' . Perf & Foam Frac 2028' - 2078' w/ 150;000# 20/40 sand 3-1/2" 9.2# J-55 Casing Set @ 2228' **Cmt to Surface** PBTD @ 2218' TD @ 2228'