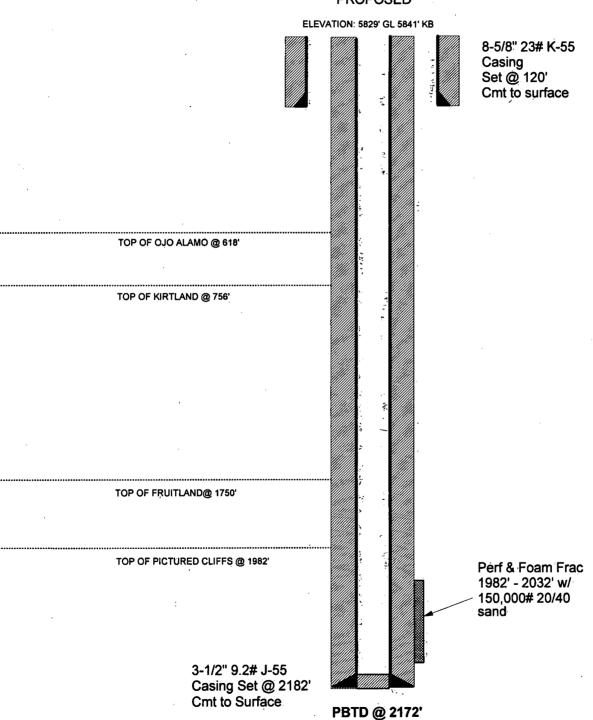

## Fuller #2R

Section 22A, T-30-N, R-11-W San Juan County, NM

### **AZTEC PICTURED CLIFFS WELLBORE SCHEMATIC**

#### **PROPOSED**

PBTD @ 2500' TD @ 2510'

District I PO Box 1980. Hopps. NM 88241-1980

State of New Mexico

State of New Mexico

Energy, Minerals & Natural Resources Department

Revised February 21, 199

Instructions on pach Form C-107 Submit to Appropriate District Office State Lease - 4 Copies Fee Lease - 3 Copies