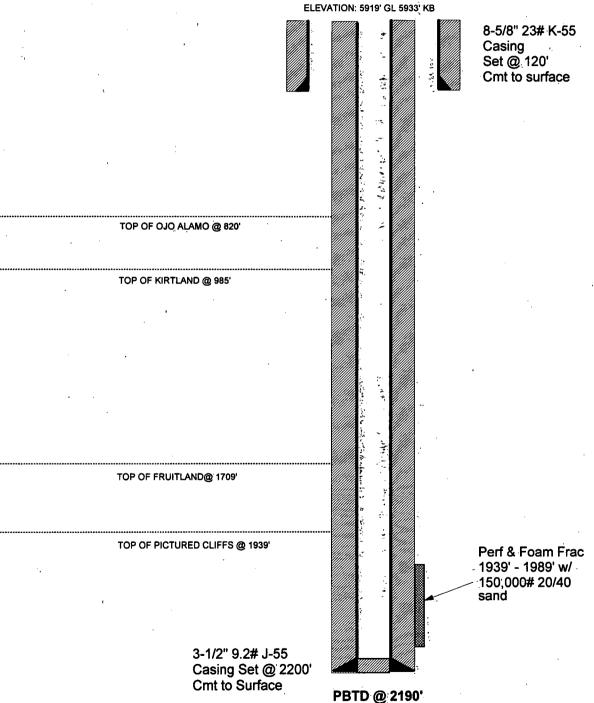

## Cleveland #1R

Section 17A, T-27-N, R-9-W San Juan County, NM

### **FULCHER KUTZ PICTURED CLIFFS WELLBORE SCHEMATIC**

#### **PROPOSED**

ELEVATION: 6315' GL 6325' KB