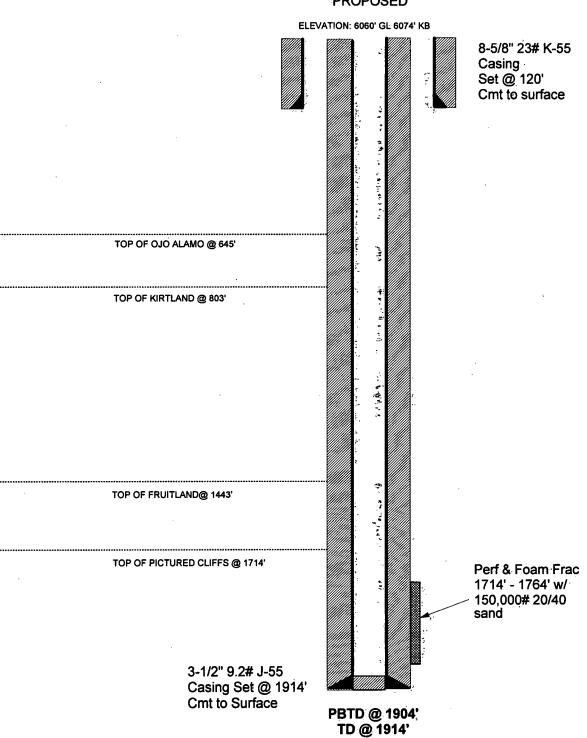

## Fuller #2R

Section 22A, T-30-N, R-11-W San Juan County, NM

### **AZTEC PICTURED CLIFFS WELLBORE SCHEMATIC**

#### **PROPOSED**

PBTD @ 2500' TD @ 2510'

District I PO Box 1980. Hopps. NM 88241-1980

State of New Mexico

State of New Mexico

Energy, Minerals & Natural Resources Department

Revised February 21, 199

Instructions on pach Form C-107 Submit to Appropriate District Office State Lease - 4 Copies Fee Lease - 3 Copies