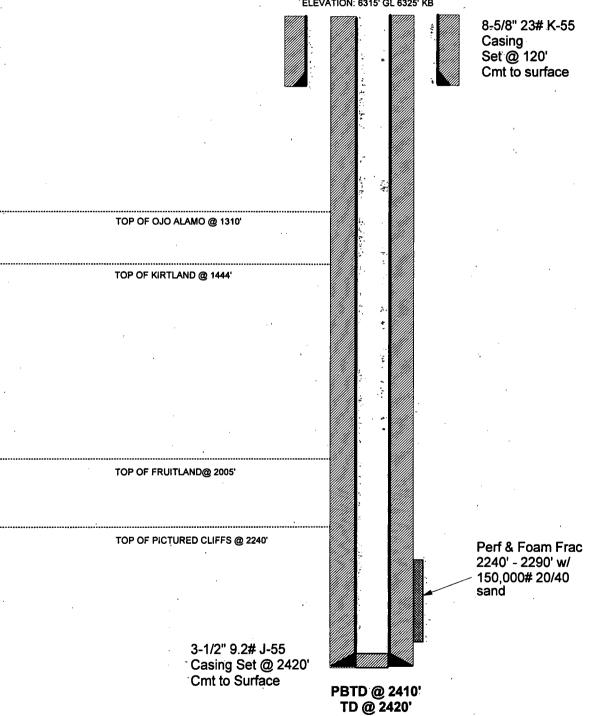

## Cleveland #1R

Section 17A, T-27-N, R-9-W San Juan County, NM

### **FULCHER KUTZ PICTURED CLIFFS WELLBORE SCHEMATIC**

#### **PROPOSED**

ELEVATION: 6315' GL 6325' KB