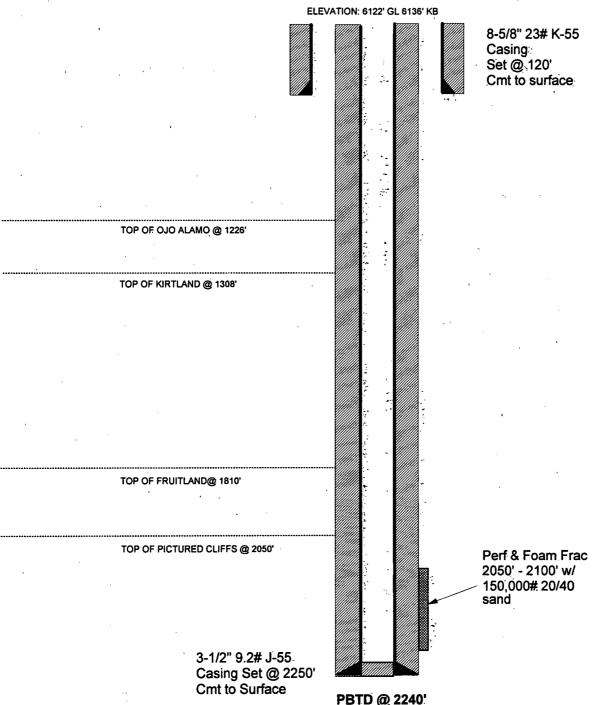

## Cleveland #1R

Section 17A, T-27-N, R-9-W San Juan County, NM

### **FULCHER KUTZ PICTURED CLIFFS WELLBORE SCHEMATIC**

#### **PROPOSED**

ELEVATION: 6315' GL 6325' KB