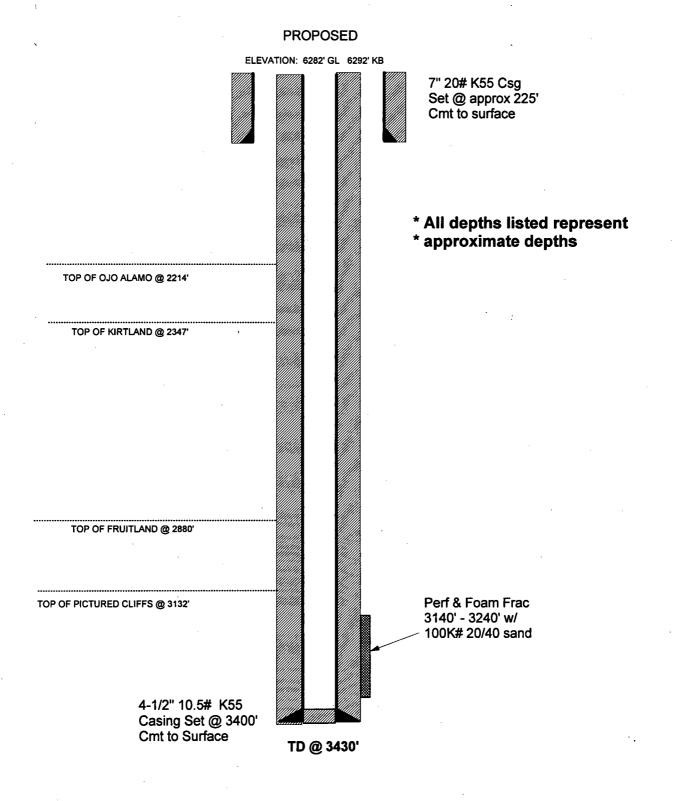

San Juan 29-7 Unit No. 160, API No. 30-039-25848, Unit K, Section 11, Township 29 North, Range 7 West, NMPM, Rio Arriba County, New Mexico.

San Juan 29-7 Unit No. 161, API No. 30-039-25849, Unit H, Section 12, Township 29 North, Range 7 West, NMPM, Rio Arriba County, New Mexico.

San Juan 30-6 Unit #122 ▷ San Juan 29-7 Unit #159 C San Juan 29-7 Unit #160 K San Juan 29-7 Unit #161 H San Juan 29-7 Unit #163 K San Juan 29-7 Unit #166 € San Juan 28-6 Unit #219 N NW Section 28, T-30-N, R-7-W NW Section 5, T-29-N, R-7-W SW Section 11, T-29-N, R-7-W NE Section 12, T-29-N, R-7-W SW Section 10, T-29-N, R-7-W NW Section 23, T-29-N, R-7-W SW Section 8, T-28-N, R-6-W

30-039-not assigned 30-039-not assigned 30-039-25848 30-039-25849 30-039-not assigned 30-039-not assigned 30-039-not assigned

These tubingless completions are desirable as they allow us to economically produce reserves from the tight, low pressure Pictured Cliffs formation. Significant cost savings are realized using this method. The 4 1/2" casing will allow the wells to produce at a higher rate than can be realized through smaller tubulars. It is desired to utilize 4 1/2" casing because of the availability of a variety of tools that are designed for this size and carry less risk in running.