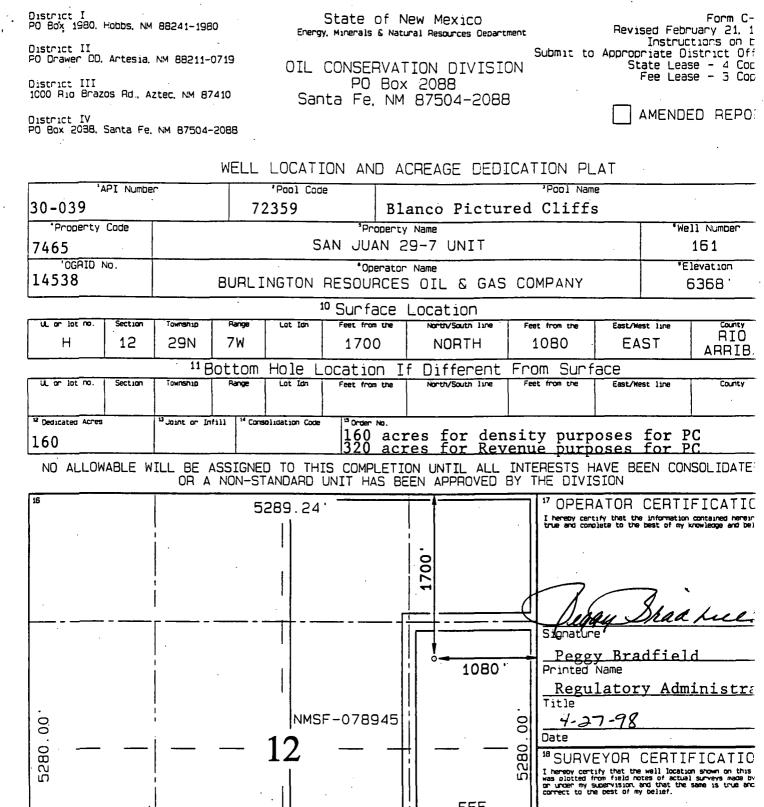

San Juan 29-7 Unit No. 160, API No. 30-039-25848, Unit K, Section 11, Township 29 North, Range 7 West, NMPM, Rio Arriba County, New Mexico.

San Juan 29-7 Unit No. 161, API No. 30-039-25849, Unit H, Section 12, Township 29 North, Range 7 West, NMPM, Rio Arriba County, New Mexico.

San Juan 30-6 Unit #122 ▷ San Juan 29-7 Unit #159 C San Juan 29-7 Unit #160 K San Juan 29-7 Unit #161 H San Juan 29-7 Unit #163 K San Juan 29-7 Unit #166 € San Juan 28-6 Unit #219 N NW Section 28, T-30-N, R-7-W NW Section 5, T-29-N, R-7-W SW Section 11, T-29-N, R-7-W NE Section 12, T-29-N, R-7-W SW Section 10, T-29-N, R-7-W NW Section 23, T-29-N, R-7-W SW Section 8, T-28-N, R-6-W

30-039-not assigned 30-039-not assigned 30-039-25848 30-039-25849 30-039-not assigned 30-039-not assigned 30-039-not assigned

These tubingless completions are desirable as they allow us to economically produce reserves from the tight, low pressure Pictured Cliffs formation. Significant cost savings are realized using this method. The 4 1/2" casing will allow the wells to produce at a higher rate than can be realized through smaller tubulars. It is desired to utilize 4 1/2" casing because of the availability of a variety of tools that are designed for this size and carry less risk in running.

WELL LOCATION AND ACREAGE DEDICATION PLAT

State of New Mexico

OIL CONSERVATION DIVISION

PO Box 2088 Santa Fe, NM 87504-2088

Energy, Minerals & Natural Resources Department

Form C-102 Revised February 21, 199 Instructions on back Submit to Appropriate District Office State Lease - 4 Copies Fee Lease - 3 Copies