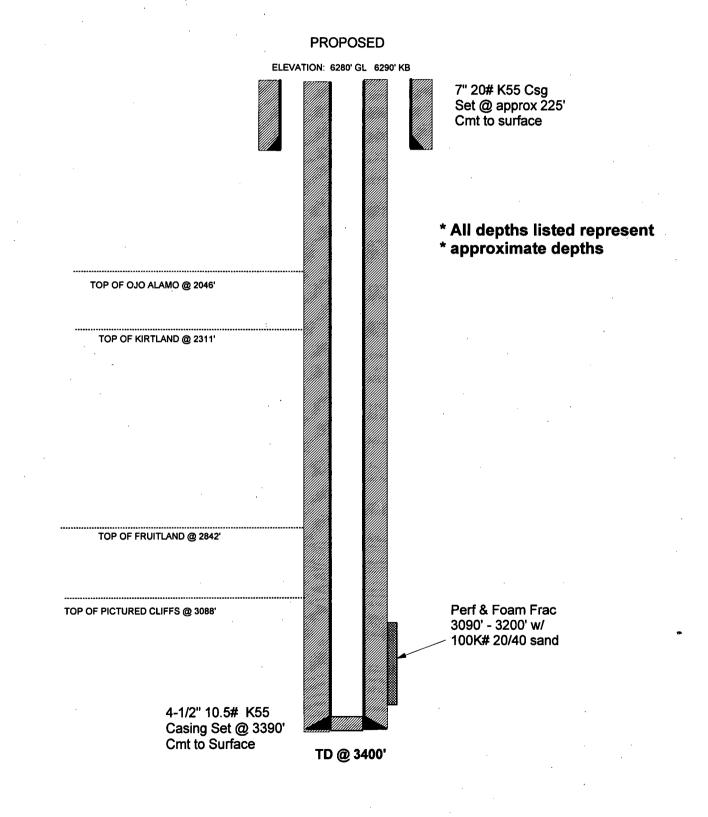

San Juan 28-6 Unit No. 219, Unit N, Section 8, Township 28 North, Range 6 West, NMPM, Rio Arriba County, New Mexico.

The Division reserves the right to rescind this authority in the event that waste appears to

San Juan 30-6 Unit #122 ▷ San Juan 29-7 Unit #159 C San Juan 29-7 Unit #160 K San Juan 29-7 Unit #161 H San Juan 29-7 Unit #163 K San Juan 29-7 Unit #166 € San Juan 28-6 Unit #219 N NW Section 28, T-30-N, R-7-W NW Section 5, T-29-N, R-7-W SW Section 11, T-29-N, R-7-W NE Section 12, T-29-N, R-7-W SW Section 10, T-29-N, R-7-W NW Section 23, T-29-N, R-7-W SW Section 8, T-28-N, R-6-W