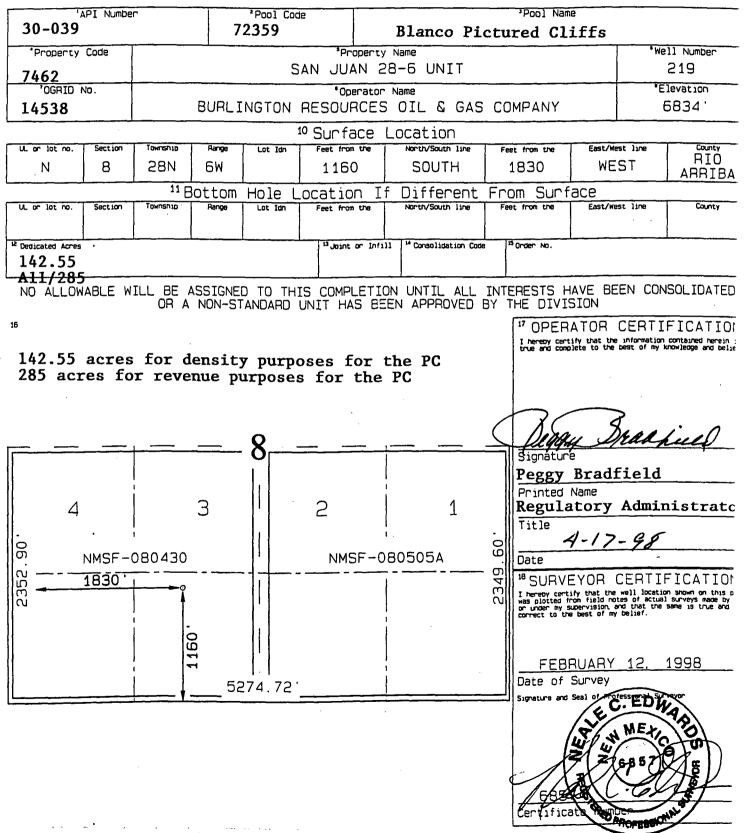

San Juan 28-6 Unit No. 219, Unit N, Section 8, Township 28 North, Range 6 West, NMPM, Rio Arriba County, New Mexico.

The Division reserves the right to rescind this authority in the event that waste appears to

San Juan 30-6 Unit #122 ▷ San Juan 29-7 Unit #159 C San Juan 29-7 Unit #160 K San Juan 29-7 Unit #161 H San Juan 29-7 Unit #163 K San Juan 29-7 Unit #166 € San Juan 28-6 Unit #219 N NW Section 28, T-30-N, R-7-W NW Section 5, T-29-N, R-7-W SW Section 11, T-29-N, R-7-W NE Section 12, T-29-N, R-7-W SW Section 10, T-29-N, R-7-W NW Section 23, T-29-N, R-7-W SW Section 8, T-28-N, R-6-W

WELL LOCATION AND ACREAGE DEDICATION PLAT

State of New Mexico

OIL CONSERVATION DIVISION

PO Box 2088 Santa Fe, NM 87504-2088

Energy, Minerals & Natural Resources Department

Form C-102 Revised February 21, 199 Instructions on back Submit to Appropriate District Office State Lease - 4 Copies Fee Lease - 3 Copies