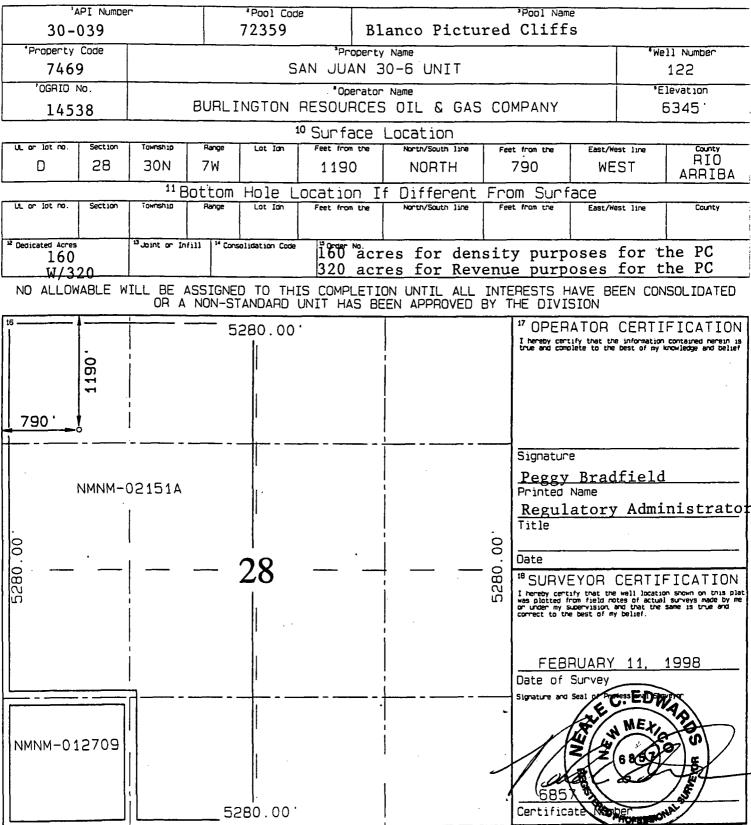

WELL LOCATION AND ACREAGE DEDICATION PLAT

State of New Mexico

OIL CONSERVATION DIVISION

PO Box 2088 Santa Fe, NM 87504-2088

Energy, Minerals & Natural Resources Department

Form C-102 Revised February 21, 199 Instructions on back Submit to Appropriate District Office State Lease - 4 Copies Fee Lease - 3 Copies

AMENDED REPORT

## San Juan 30-6 #122

### Unit D, Section 28, T-30-N, R-07-W **Rio Arriba County, NM**