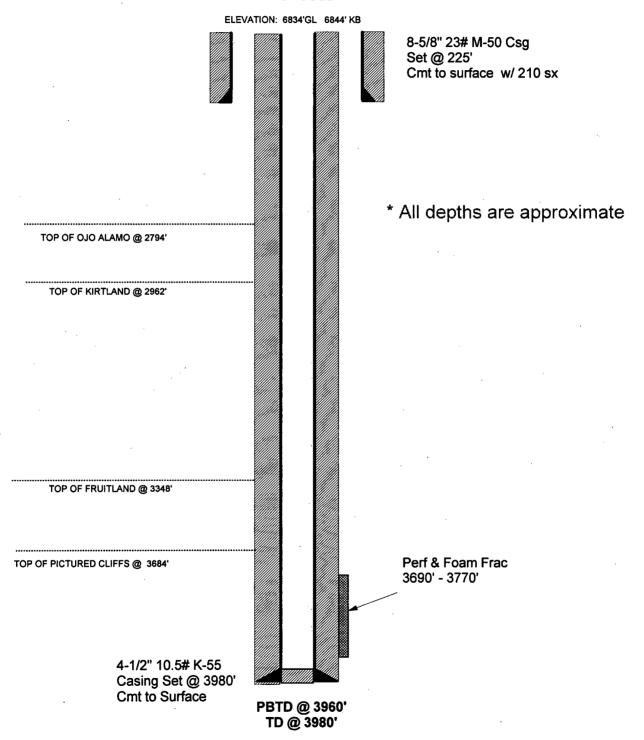

San Juan 28-6 Unit No. 219, Unit N, Section 8, Township 28 North, Range 6 West, NMPM, Rio Arriba County, New Mexico.

The Division reserves the right to rescind this authority in the event that waste appears to

San Juan 30-6 Unit #122 ▷ San Juan 29-7 Unit #159 C San Juan 29-7 Unit #160 K San Juan 29-7 Unit #161 H San Juan 29-7 Unit #163 K San Juan 29-7 Unit #166 € San Juan 28-6 Unit #219 N NW Section 28, T-30-N, R-7-W NW Section 5, T-29-N, R-7-W SW Section 11, T-29-N, R-7-W NE Section 12, T-29-N, R-7-W SW Section 10, T-29-N, R-7-W NW Section 23, T-29-N, R-7-W SW Section 8, T-28-N, R-6-W