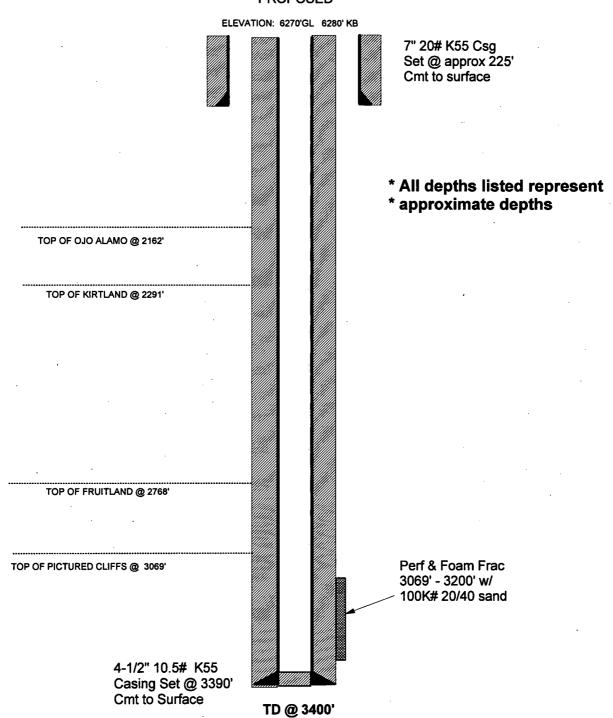

San Juan 28-6 Unit No. 219, Unit N, Section 8, Township 28 North, Range 6 West, NMPM, Rio Arriba County, New Mexico.

The Division reserves the right to rescind this authority in the event that waste appears to

San Juan 30-6 Unit #122 ▷ San Juan 29-7 Unit #159 C San Juan 29-7 Unit #160 K San Juan 29-7 Unit #161 H San Juan 29-7 Unit #163 K San Juan 29-7 Unit #166 € San Juan 28-6 Unit #219 N NW Section 28, T-30-N, R-7-W NW Section 5, T-29-N, R-7-W SW Section 11, T-29-N, R-7-W NE Section 12, T-29-N, R-7-W SW Section 10, T-29-N, R-7-W NW Section 23, T-29-N, R-7-W SW Section 8, T-28-N, R-6-W