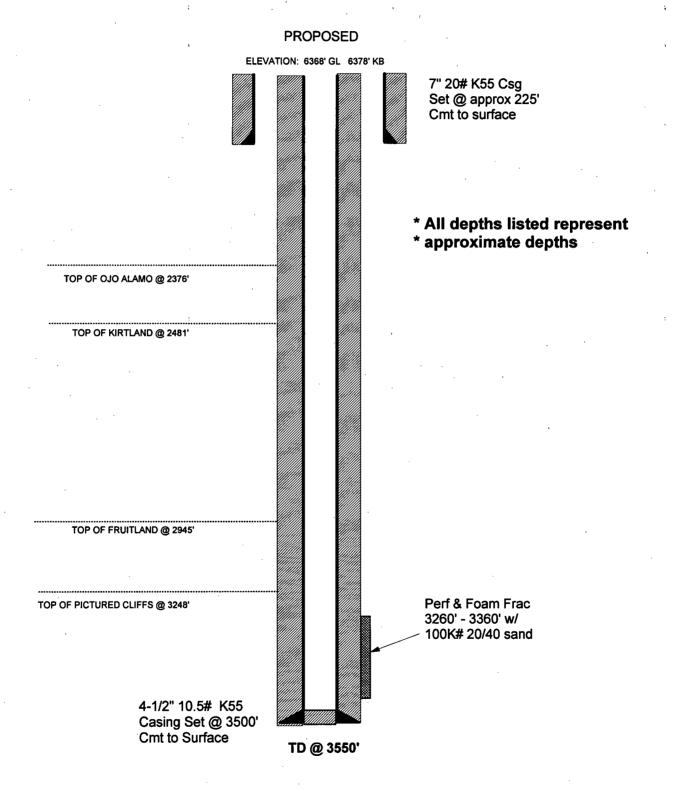

San Juan 29-7 Unit No. 160, API No. 30-039-25848, Unit K, Section 11, Township 29 North, Range 7 West, NMPM, Rio Arriba County, New Mexico.

San Juan 29-7 Unit No. 161, API No. 30-039-25849, Unit H, Section 12, Township 29 North, Range 7 West, NMPM, Rio Arriba County, New Mexico.

San Juan 30-6 Unit #122 ▷ San Juan 29-7 Unit #159 C San Juan 29-7 Unit #160 K San Juan 29-7 Unit #161 H San Juan 29-7 Unit #163 K San Juan 29-7 Unit #166 € San Juan 28-6 Unit #219 N NW Section 28, T-30-N, R-7-W NW Section 5, T-29-N, R-7-W SW Section 11, T-29-N, R-7-W NE Section 12, T-29-N, R-7-W SW Section 10, T-29-N, R-7-W NW Section 23, T-29-N, R-7-W SW Section 8, T-28-N, R-6-W

30-039-not assigned 30-039-not assigned 30-039-25848 30-039-25849 30-039-not assigned 30-039-not assigned 30-039-not assigned

These tubingless completions are desirable as they allow us to economically produce reserves from the tight, low pressure Pictured Cliffs formation. Significant cost savings are realized using this method. The 4 1/2" casing will allow the wells to produce at a higher rate than can be realized through smaller tubulars. It is desired to utilize 4 1/2" casing because of the availability of a variety of tools that are designed for this size and carry less risk in running.