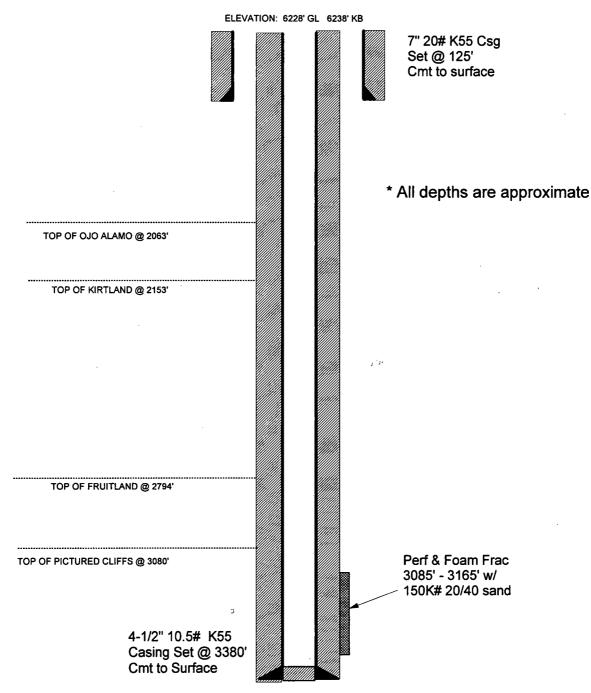

## Howell L #6

NE Section 25, T-30-N, R-8-W

30-045-29648

This tubingless completion is desirable as it will allow us to economically produce reserves from the tight, low pressure Pictured Cliffs formation. Significant cost savings are realized using this method. The 4 1/2" casing will allow the well to produce at a higher rate than can be realized through smaller tubulars. It is desired to utilize 4 1/2" casing because of the availability of a variety of tools that are designed for this size and carry less risk in running.

The listed well meets the following criteria:

- is in proven fields
- is less than 4000' total depth
- does not have corrosive or pressure problems
- is not a dual completion
- will not produce any liquids or condensate (dry gas only)

Attached is a C-102 location plat for the well and a proposed wellbore schematic for the well. Please let me know if you require any additional information for this well.

Sincerely happied

Peggy Bradfield Regulatory/Compliance Administrator

## Howell L#6

Unit A, Section 25, T-30-N, R-08-W San Juan County, NM

## BLANCO PICTURED CLIFFS WELLBORE SCHEMATIC

PROPOSED

TD @ 3380'