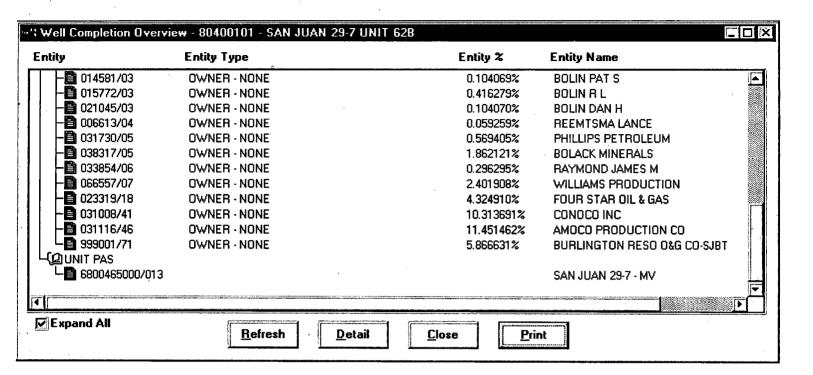

## **APPLICATION FOR NEW WELL STATUS**

| 0         | perator and  | d Well                       |          |                  | <del></del>             |                              |                  |                     |                      |  |
|-----------|--------------|------------------------------|----------|------------------|-------------------------|------------------------------|------------------|---------------------|----------------------|--|
| Ор        | erator name  | address B                    | urlingto | n Resourc        | ces Oil and Gas         |                              | OGRID NUME       |                     |                      |  |
|           |              | P.                           | O. Box   | 4289 Far         | mington, NM 874         | 99                           |                  | 014538              |                      |  |
| Con       | tact Party   | Peggy Bra                    | adfield  |                  |                         |                              | Phone            | 505-326-9700        |                      |  |
| P         | roperty Name | e: SAN JUA                   | N 29-    | 7 UNIT           | ·                       | Well Number:<br>62B          | API Number       | 300392607300        |                      |  |
| <b>UL</b> | Section      | Township                     | Rang     | je               | Feet From the           | North/South Line             | Feet From the    | East/West Line      | County               |  |
| J         | 014          | 029N                         |          | 007W             | 2225                    | FSL                          | 2205             | FEL                 | RIO ARRIBA           |  |
| D         | ate/Time Ir  | nformation                   |          | •                |                         |                              |                  |                     |                      |  |
| pud Da    | ate          | Spud Time                    |          | Date Co          | mpleted                 | Pool                         | ·                |                     |                      |  |
| /19/99    | )            | 3:00:0                       | 0 PM     | 5/21/99          | )                       | BLANCO MESA                  | VERDE            |                     |                      |  |
| (         |              | San Juan) San Juan) San Juan |          | •                | n, upon states          | 3:<br>perator, of the above- | referenced well  |                     |                      |  |
| 2         | . To the t   |                              | vledde,  | this appli       | cation is complete      | e and correct.               | 1.               | Date                | 8-2-99               |  |
|           | My Commisio  | . 1                          | 2/14/    | 703              | nis <u>Crass</u> day of | myna, 1                      | Notary Public    | Benally             | m                    |  |
| OR C      | DIL CONSE    | RVATION (                    | JSE C    | NLY:             | -                       |                              |                  |                     | ·                    |  |
|           |              | TION OF APE                  |          |                  |                         |                              |                  |                     |                      |  |
|           |              |                              |          |                  |                         | well is designated a Ne      | ew Well. By copy | hereof, the Divsion | n notifies the Secr  |  |
| Signat    |              | on and Revenue               | Depar    | unent of t       |                         | Title P.E. Ob                | Dt.              |                     | Pate<br>  G = 5 1000 |  |
| /II D4    | ATE OF NOTI  | FICATION TO                  | THE/SE   | CRETAR           | Y OF THE TAXA           | TION AND REVENUE             | DEPARTMENT       | AUG = 5 199         | 39                   |  |
| 0/        | 0011         |                              |          | · ·- · · · · · · |                         |                              |                  |                     | _                    |  |