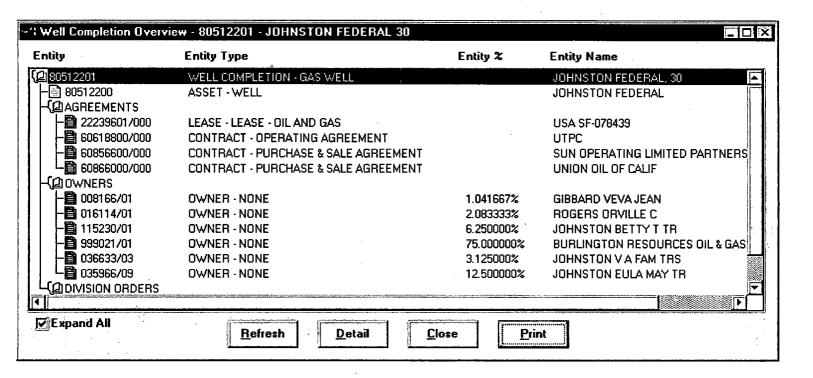

|                          |                |             |                 |             |                     |                |              | <u> </u>                |                                                  |                 |              | SF-078439                      |                         |
|--------------------------|----------------|-------------|-----------------|-------------|---------------------|----------------|--------------|-------------------------|--------------------------------------------------|-----------------|--------------|--------------------------------|-------------------------|
| WELL C                   | OMPL           | ETIO        | N OR I          | REC         | OMPL                | ETIO           | N REF        | PORT AND                | ) LC                                             | OG*             | 6. IF        | INDIAN, ALLOTTI                | EE OR TRIBE NAME        |
| 1a. TYPE OF              | WELL:          | <del></del> | OIL             | 1 1 5       | MELL X              | DRY            | Other        |                         |                                                  |                 | Ì            |                                |                         |
|                          |                |             | WELL            | <b>Ц</b> '  | WELL [7]            | DAT            |              |                         |                                                  | -               | 7. UI        | NIT AGREEMENT                  | NAME                    |
| b. TYPE OF               | COMPLET        | ION:        |                 |             |                     |                |              |                         |                                                  |                 |              |                                | •                       |
|                          | NEW X          | WORK        | DEEP-<br>EN     | $\sqcap$ :  | ACK                 | DIFF.<br>RESVA | Other        |                         |                                                  |                 | 8. FA        | RM OR LEASE N                  | AME, WELL NO.           |
|                          |                | ,           |                 | ٔ لیا       |                     |                |              | <del></del>             |                                                  | -               | ł            | Johnston Fed                   | deral #30               |
| 2. NAME OF               | F OPERATO      | R           |                 |             |                     |                | ·            |                         |                                                  | <del></del>     | 9. AF        | WELL NO.                       | <del></del>             |
| BU                       | IRLINGTO       | N RESC      | URCES (         | OIL & C     | GAS CON             | IPANY          |              |                         |                                                  |                 | L            | 30-045-2990                    | 5                       |
| 3. ADDRES                |                |             |                 |             |                     |                |              |                         |                                                  |                 | 10. F        | IELD AND POOL                  | OR WILDCAT              |
|                          | BOX 428        |             |                 |             |                     | 5) 326         |              |                         |                                                  |                 |              | Basin Dakota                   |                         |
| At surface               |                |             | 1605' FE        |             | in accorda          | ince with      | any State n  | equirements)*           |                                                  |                 |              | EC., T., R., M., OF<br>OR AREA | R BLOCK AND SURVEY      |
| /                        | •              |             |                 | -           |                     |                |              |                         |                                                  |                 | } `          | OR AREA                        |                         |
| At top pro               | od. Interval n | eported be  | elow            |             |                     |                |              |                         |                                                  |                 |              | Sec. 35, T-31                  | I-N, R-9-W              |
|                          |                |             |                 |             |                     |                |              |                         |                                                  |                 | ł            |                                |                         |
| At total de              | epm            |             |                 |             |                     |                |              |                         |                                                  |                 | ł            |                                |                         |
|                          |                |             |                 |             | ı                   | 4. PERM        | IT NO.       | DATE ISSUE              | D                                                |                 | 12. C        | OUNTY OR                       | 13. STATE               |
|                          |                |             |                 |             | ļ                   |                |              | 1                       |                                                  | Ì               |              | PARISH                         | }                       |
|                          |                |             |                 |             |                     |                |              | 1                       |                                                  |                 | <u> </u>     | San Juan                       | New Mexico              |
| 15. DATE SPU             |                |             | D. REACHED      | )<br>       | 17. DATE C          |                | edy to prod  | .)                      | 18. EL                                           | EVATIONS (DF. R |              | BR. ETC.)*                     | 19. ELEV. CASINGHEAD    |
| 5-30-99<br>20. TOTAL DE  |                | 6-9-99      |                 | ACK T       | 8-6-<br>D., MD &TVI | <del></del>    | MULTIPLE (   | COMPI                   | 23 IN                                            | 5943' GL, 595   |              | Y TOOLS                        | CABLE TOOLS             |
| 20. 10172.02             |                | .           | 21. 1 200, 2    |             | J., M.O G / V.      | -              |              | MANY*                   |                                                  | RILLED BY       | KUIAN        | 11 1000                        | CABLE TOOLS             |
| 7515'                    |                |             | 7468            |             |                     | _ }            |              |                         | [                                                |                 | 0-751        | 5'                             |                         |
| 24. PRODUCT              | ION INTERV     | AL (S) OF   | THIS COMPL      | LETION-     | TOP, BOTT           | OM, NAME       | (MD AND T    | ΛD).                    |                                                  |                 |              | 25. WAS DIREC                  |                         |
| 7400' - 7                | 7407° Dal      | rota        |                 |             |                     |                |              |                         |                                                  |                 |              | SURVEY MA                      | WE.                     |
| 26. TYPE ELE             |                |             | GS RUN          |             |                     |                |              | <del></del>             |                                                  |                 | 27. WA       | S WELL CORED                   | <del></del>             |
| CBL-GR                   | -CCL / PE      | X / CMF     | r / FMI         |             |                     |                |              |                         |                                                  |                 |              | No                             |                         |
| 28.                      |                |             |                 |             |                     | CASING         | RECORD       | (Report all string      | s set in                                         | well)           |              |                                |                         |
| CASING SIZE              | E/GRADE        |             | T, LB./FT.      |             | H SET (MC           |                | OLE SIZE     |                         | MENT, C                                          | EMENTING RECO   | RD           | AN                             | OUNT PULLED             |
| 9 5/8                    |                | 36#<br>23#  |                 | 24          | 3'<br>89'           | 12             |              | 342 cu ft               |                                                  |                 |              | <b></b>                        |                         |
| 7<br>4 1/2               |                | 10.5#       |                 |             | 13'                 | 6              |              | 1163 cu ft<br>766 cu ft |                                                  |                 |              | <del></del>                    |                         |
| 7 1/2                    |                | 70.50       |                 | <del></del> | <del></del>         | <del></del> -  | <u></u>      | 700 00 11               | <del></del>                                      | <del></del>     |              |                                |                         |
| 29.                      |                | L           | LINER RE        | CORD        |                     |                |              | 30.                     |                                                  |                 | ŤÚ           | BING RECORD                    |                         |
| SIZE                     | TOP (MD)       | BOT         | TOM (MD)        | SAC         | KS CEMENT           | SCI            | REEN (MD)    | SIZE                    |                                                  | DEPTH SET (     | MD)          | PA                             | CKER SET (MD)           |
|                          |                |             |                 |             |                     |                |              | 2 3/8                   |                                                  | 7389'           |              |                                |                         |
| BERRADA                  | TION DECO      | 3D ((asaa)  | . ava nad av    |             |                     |                |              | 1                       |                                                  |                 |              |                                |                         |
| 31 PERFORA<br>7400, 7407 | TION RECOI     | ZD (HKBIAT  | i, 9120 die iii | iiiibei j   |                     | 32             | DERTHINT     | ERVAL (MD)              | D, SHO                                           | OT, FRACTURE.   |              | NT SQUEEZE. E                  |                         |
| 7400, 7407               |                |             |                 |             |                     | 7400           | -7407'       | EKAVE (MD)              | <del> </del>                                     | AMOC            | MIANI        | J KIND OF MATER                | AINE OSED               |
|                          |                |             |                 |             |                     |                |              |                         | <del>                                     </del> |                 |              |                                | <del></del>             |
|                          |                |             |                 |             |                     |                |              |                         |                                                  |                 |              |                                |                         |
|                          |                |             |                 |             |                     | ļ              |              |                         |                                                  |                 |              |                                |                         |
| 33.                      |                |             |                 |             |                     |                |              | RODUCTION               | <u> </u>                                         | <del></del>     |              |                                |                         |
| DATE FIRST PR            | ODUCTION       |             | PRODUC          | CHON        | ETHOU (FI           | owing. gas     |              | -size and type or p     | итр)                                             | <del></del>     |              | WELL STATUS (                  | Producing or snut-in )  |
| 8-6-99                   |                | l           |                 |             |                     | Flow           |              |                         |                                                  |                 |              | SI                             |                         |
| DATE OF TEST             |                | HOURS T     | ESTED           | CHOKE       |                     | ROD'N FO       |              | BBL                     | GAS                                              | -MCF            | WATE         | R-BBL                          | GAS-OIL RATIO           |
| 8-6-99                   |                | }           |                 | Ì           | <u>}-</u>           | LOTFERN        | -            |                         | No m                                             | neasurement a   | l<br>vailabl | В                              |                         |
| FLOW. TUBING             | PRESS.         | CASING F    | RESSURE         | CALCU       |                     | OIL-BBL        |              | GAS-MCF                 |                                                  | WATER-BB        |              |                                | OIL GRAVITY-API (CORR.) |
| Si 2940                  |                | SI 2880     |                 | 24-HOL      | JR RATE             |                |              |                         |                                                  | ļ               |              |                                | •-                      |
| 34 DISPOSITI             | ON OF GAS      |             |                 | tea, etc.   | , —                 |                |              |                         |                                                  | <del>}</del>    |              | TEST WITNESSE                  | D BY                    |
|                          |                | To be       |                 |             |                     |                |              |                         |                                                  |                 |              |                                | =                       |
| 35. LIST OF A            | TTACHMENT      |             |                 |             |                     |                |              |                         |                                                  |                 |              | L                              |                         |
|                          |                | None        |                 |             |                     |                |              |                         |                                                  |                 |              |                                |                         |
| 36. I hereby ce          | •              |             |                 |             |                     |                | eci as deter | mined from all avail    | able rec                                         | cords           |              |                                |                         |
|                          | 16             | . 11        |                 | _           | FOR)                | _              |              |                         |                                                  |                 |              |                                |                         |
| SIGNED _                 | LILLESA        | 24          | 4126:           | Nt.         | FOR)                | Regu           | latory Ad    | ministrator             |                                                  |                 | DATE         | August 10, 19                  | 99                      |
|                          |                |             |                 |             |                     |                |              |                         |                                                  |                 |              |                                |                         |