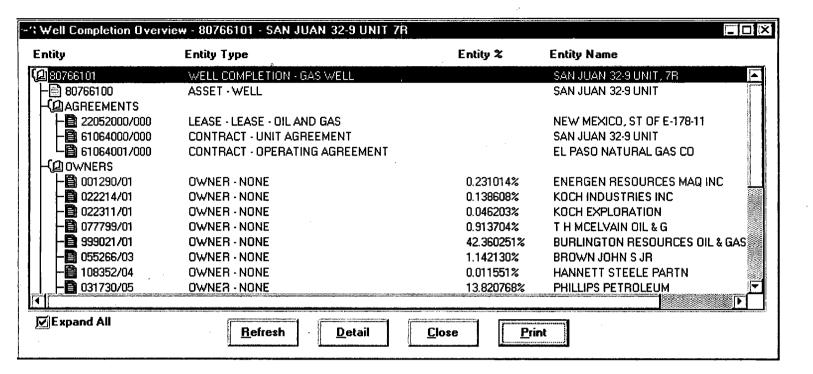

## **APPLICATION FOR NEW WELL STATUS**

|                               | erator name  |                    | _        |                 | es Oil and Gas<br>mington, NM 874 | 99                      | OGRID NUME              | SER<br>014538       | ·                 |
|-------------------------------|--------------|--------------------|----------|-----------------|-----------------------------------|-------------------------|-------------------------|---------------------|-------------------|
| Contact Party Peggy Bradfield |              |                    |          |                 |                                   | Phone 505-326-9700      |                         |                     |                   |
| Pro                           | operty Name  | SAN JUAN 32-9 UNIT |          |                 |                                   | Well Number:<br>7R      | API Number 300452983900 |                     |                   |
| IL                            | Section      | Township           | Rang     | e               | Feet From the                     | North/South Line        | Feet From the           | East/West Line      | County            |
| N                             | 032          | 032N               |          | 009W            | 1095                              | FSL                     | 1610                    | FWL                 | SAN JUAN          |
| Da                            | te/Time In   | formation          |          |                 | •                                 |                         |                         |                     |                   |
| pud Dat                       | te           | Spud Time          |          | Date Cor        | npleted                           | Pool                    |                         |                     |                   |
| 7/4/99                        |              | 9:45:00 PM 8/      |          | 8/14/99         |                                   | BLANCO MESAVERDE        |                         |                     |                   |
| P <u>(</u><br>1.<br>2.        | I am the     | field, being f     | authoriz | ed repres       | cation is complete                | perator, of the above-  | referenced well,        |                     | <i>8.334</i>      |
| •                             | UBSCRIBED    | AND SWORN          | TO be    |                 | 15%                               | Sept. 1                 | 999                     | Date                | 8-27.9            |
|                               | ly Commision | n expires:         |          | 10/14/          | 103                               |                         | Notary Public           | Bennel              | ym                |
| N                             |              |                    |          |                 |                                   | <del></del>             |                         |                     |                   |
|                               | IL CONSE     | RVATION U          | ISE O    | NLY:            |                                   |                         |                         |                     | ,                 |
| OR O                          |              | RVATION U          |          | •               |                                   |                         |                         |                     |                   |
| OR OI                         | ERTIFICAT    | ION OF APP         | ROVA     | L:<br>nd the ab |                                   | vell is designated a Ne | ew Well. By copy        | hereof, the Divsior | notifies the Secr |