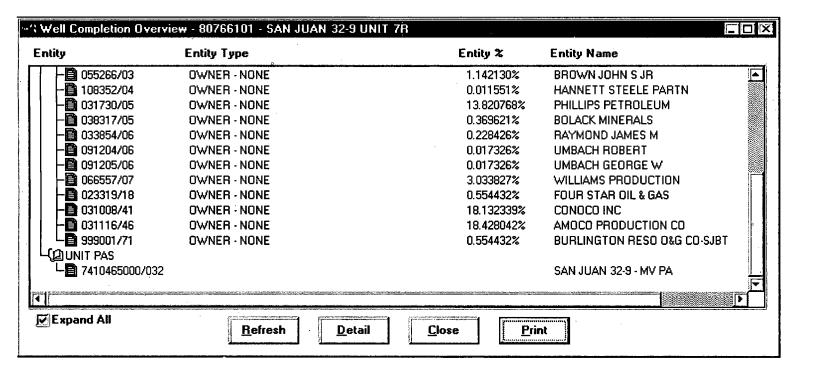

## **APPLICATION FOR NEW WELL STATUS**

|                               | erator name  |                    | _        |                 | es Oil and Gas<br>mington, NM 874 | 99                      | OGRID NUME              | SER<br>014538       | ·                 |
|-------------------------------|--------------|--------------------|----------|-----------------|-----------------------------------|-------------------------|-------------------------|---------------------|-------------------|
| Contact Party Peggy Bradfield |              |                    |          |                 |                                   | Phone 505-326-9700      |                         |                     |                   |
| Pro                           | operty Name  | SAN JUAN 32-9 UNIT |          |                 |                                   | Well Number:<br>7R      | API Number 300452983900 |                     |                   |
| IL                            | Section      | Township           | Rang     | e               | Feet From the                     | North/South Line        | Feet From the           | East/West Line      | County            |
| N                             | 032          | 032N               |          | 009W            | 1095                              | FSL                     | 1610                    | FWL                 | SAN JUAN          |
| Da                            | te/Time In   | formation          |          |                 | •                                 |                         |                         |                     |                   |
| pud Dat                       | te           | Spud Time          |          | Date Cor        | npleted                           | Pool                    |                         |                     |                   |
| 7/4/99                        |              | 9:45:00 PM 8/      |          | 8/14/99         |                                   | BLANCO MESAVERDE        |                         |                     |                   |
| P <u>(</u><br>1.<br>2.        | I am the     | field, being f     | authoriz | ed repres       | cation is complete                | perator, of the above-  | referenced well,        |                     | <i>8.334</i>      |
| •                             | UBSCRIBED    | AND SWORN          | TO be    |                 | 15%                               | Sept. 1                 | 999                     | Date                | 8-27.9            |
|                               | ly Commision | n expires:         |          | 10/14/          | 103                               |                         | Notary Public           | Bennel              | ym                |
| N                             |              |                    |          |                 |                                   | <del></del>             |                         |                     |                   |
|                               | IL CONSE     | RVATION U          | ISE O    | NLY:            |                                   |                         |                         |                     | ,                 |
| OR O                          |              | RVATION U          |          | •               |                                   |                         |                         |                     |                   |
| OR OI                         | ERTIFICAT    | ION OF APP         | ROVA     | L:<br>nd the ab |                                   | vell is designated a Ne | ew Well. By copy        | hereof, the Divsior | notifies the Secr |