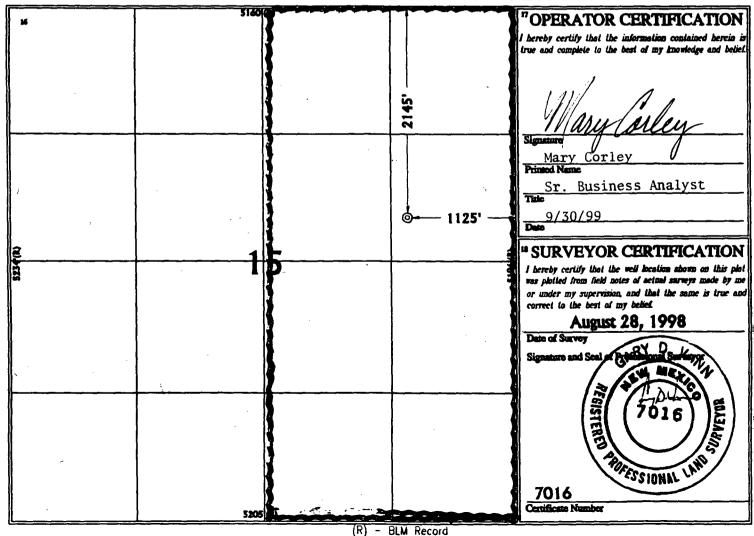

| 1125          | EAST           | SAN JUAN |
|     | " Bottom Hole Location If Different From Surface |          |          |       |         |               |                  |               |                |          |
|     | 'ULoriates.                                      | Sections | Township | Range | Let ide | Feet from the | North/South line | Foct from the | East/West Mas  | County   |
| - 1 |                                                  |          |          |       | ľ       | F             |                  | l             |                |          |

Dedicated Acros 3 Joint or Infili M Consolidation Code S Order No.

NO ALLOWABLE WILL BE ASSIGNED TO THIS COMPLETION UNTIL ALL INTEREST HAVE BEEN CONSOLIDATED

OR A NON-STANDARD UNIT HAS BEEN APPROVED BY THE DIVISION



# TABULATION OF DEVIATION TEST AMOCO PRODUCTION COMPANY

| <u>3118'</u>                                                                                                                                                                                          |                                                                                                       |                                                                       | DEVIATION                                                                             |                                  |
|-------------------------------------------------------------------------------------------------------------------------------------------------------------------------------------------------------|---------------------------------------